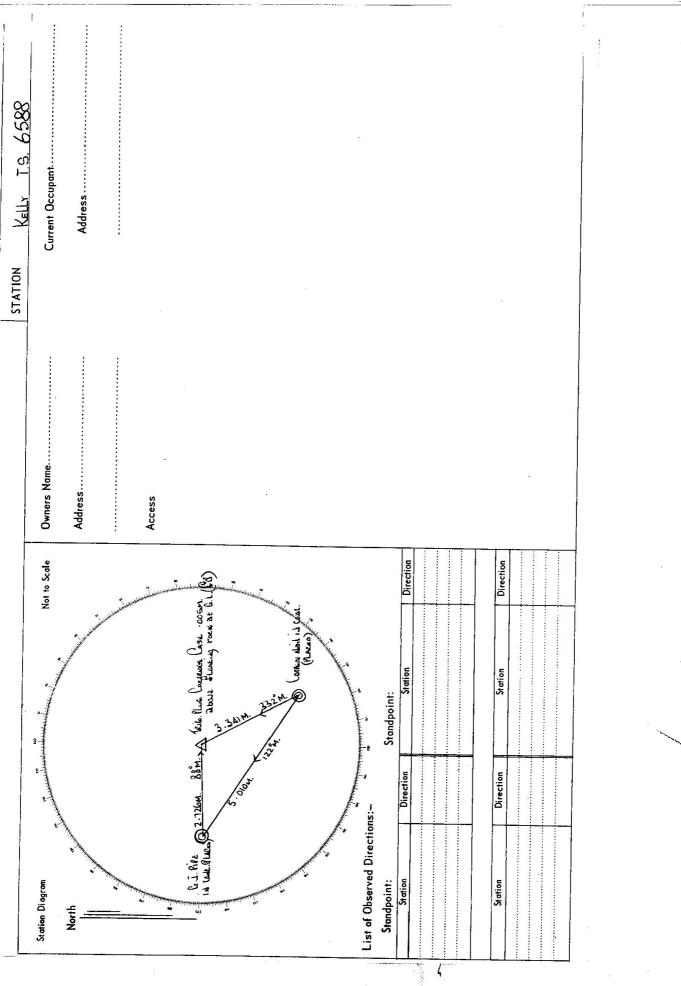

.

| CENTRAL MAPPING AUTHORITY                                     | ING AUTHORIT     | 2                       | ŧ                                             | GEODETIC SURVEY OF N.S.V.                                                                                                                      | VEY OF N.S.V.                                               |                               |                         |                                                                                                                  |                  |                    | T5                  | TS 6588         |
|---------------------------------------------------------------|------------------|-------------------------|-----------------------------------------------|------------------------------------------------------------------------------------------------------------------------------------------------|-------------------------------------------------------------|-------------------------------|-------------------------|------------------------------------------------------------------------------------------------------------------|------------------|--------------------|---------------------|-----------------|
|                                                               |                  | ЭÐ                      | ODETIC STATION                                | GEODETIC STATION RECONNAISSANCE and MAINTENANCE REPORT                                                                                         | nd MAINTEN                                                  | ANCE RE                       | ORT                     | STATION:                                                                                                         | X773X            | ٢                  | No.: 2              | No.: 2674       |
| Description:<br>1. Cleared by lanes                           | s bearing        |                         | 0^- 360                                       | Description:<br>1. Cleared by lanes bearing                                                                                                    | vords which do<br>from Tri                                  | , <i>not apply</i><br>g. Mast | 5                       | MAP SHEET<br>SCALE 1:250 000<br>INSPECTED BY: A                                                                  | 2                | CRAFTON            | DATE: 11/ 1001 479  | 479             |
| 2. Mast & Vanes have been painted white & black respectively. | ave been painte  | d white                 | & black respectively                          |                                                                                                                                                |                                                             |                               |                         | ALITHORITY-                                                                                                      |                  | C 01 1             |                     | 1804            |
| 3 The station/ <u>ailla</u>                                   | /policent sew re | inni tor                | ind /constantiation                           | The station/ <u>aillar</u> was <u>unabiled</u> /not unniled/ <u>concruteded</u> on 71 May May 61 E. 1979 dimensions now heind                  | dimensions                                                  | now heind                     |                         |                                                                                                                  |                  | T                  |                     | 1/1/            |
|                                                               |                  |                         |                                               |                                                                                                                                                |                                                             |                               |                         | 330 330                                                                                                          | 1                | 350 369 10         | / 20 /<br>Not to Sc | 30.             |
| Heidht of mark — m <sup>above</sup> rock froncrate            |                  | bove rock               | Juid de expridit, e.g.<br>c/concrate:         | beschptuuri on filorik                                                                                                                         | at ping, pidas                                              | Plug, DOLL                    |                         | DWNER                                                                                                            | DWNER CONTHETED. | North<br>1c TE D.  |                     | 40              |
| Heicht of Top Vanes to Top Mark/Pillar                        | fanes to Ton Ma  | elow 'ou'<br>ark/Pillai | r nlate m.                                    |                                                                                                                                                | Diameter of Vanes (vertical) 0.975 m.                       | ical) 0.9.                    | ركو ش                   |                                                                                                                  | 16Km1551c N 10   | TO CLEME + PILLME. | - אורר און          | $\overline{\ }$ |
| Height of Cairn                                               | 1.11             | Ë                       |                                               |                                                                                                                                                | Name Plate <del>found</del> /not found/ <del>placed</del> . | d/not fou                     | nd/ <del>placed</del> . | 016                                                                                                              |                  |                    |                     | 50              |
| Length of Mast3. 2.4m.                                        | 3 24             | É                       | (approximate if not unpiled)                  | t unpiled)                                                                                                                                     |                                                             |                               |                         | 00                                                                                                               |                  |                    |                     | 6               |
| 4. A. C. I. PIP                                               | fset in          | 1 conc/ <del>re</del>   | <del>vek</del> has been <del>plaace</del> /   | 4. A $\mathcal{G}_{m}$ $\tilde{L}_{m}$ $\mathcal{D}_{m}$ $\mathcal{R}_{m}$ from Mast/ <del>Plue/Piller</del> $\mathcal{Z}$ , $\mathcal{P}_{m}$ | <sup>2</sup> M from Mast                                    | /Plue/Pille                   | 12.70 m                 | ε /                                                                                                              |                  |                    |                     | 6 /             |
| B. A. C.U. NHIL                                               | set in           | 1 conc/ <del>H</del> e  | <del>. sek</del> has been <del>placed</del> / | 5. A                                                                                                                                           | M from Mast                                                 | /Plug/Pilla                   | - 3.32m                 | 06Ź -                                                                                                            |                  |                    |                     | 79              |
| 6. A                                                          | set in           | 1 conc/rc               | xck has been placed/                          | A                                                                                                                                              | <sup>o</sup> M from Mast                                    | /Plug/Pilla                   | -4                      | 09Z                                                                                                              |                  |                    |                     | 80              |
| 7. A.                                                         | set in           | i conc/rc               | xck has been placed/                          | 7. A                                                                                                                                           | <sup>o</sup> M from Mast                                    | /Plug/Pilla                   | ×                       | ozz                                                                                                              |                  | ÷                  |                     | 90              |
| 8. Action required:SiATION CAN                                | SI ATTO          | V CHN                   | 1 BE PILLANCE                                 | אר אודואילבם - אבאכב כאא אב זווט ואיאא צבע ארכבי                                                                                               | A UII 78                                                    | NN FG                         | C ACCEDS                | Seo 1                                                                                                            |                  |                    |                     | 100             |
| STANDPOINT:                                                   |                  |                         |                                               | STANDPOINT:                                                                                                                                    |                                                             |                               |                         | 05                                                                                                               |                  |                    |                     | 1               |
| Mark                                                          | Direction        | Horiz.<br>Distance      | Height Difference                             | Mark                                                                                                                                           | Direction                                                   | Horiz.<br>Distance            | Height Difference       | 52                                                                                                               |                  |                    |                     | 10 /            |
|                                                               |                  |                         | above standpt.<br>below                       |                                                                                                                                                |                                                             |                               | above<br>beiow standpt. | 540                                                                                                              |                  |                    |                     | 120             |
|                                                               |                  |                         | stove standpt.<br>below                       |                                                                                                                                                |                                                             |                               | ebove<br>helow standpt. |                                                                                                                  |                  |                    |                     | Γ               |
|                                                               |                  |                         | above standpt.<br>below                       |                                                                                                                                                |                                                             |                               | below standpt           | 530                                                                                                              |                  |                    |                     | 130             |
|                                                               |                  |                         | above standpt.<br>helow                       |                                                                                                                                                |                                                             |                               | above standpt.          |                                                                                                                  |                  |                    |                     | /               |
|                                                               |                  |                         | above standpt.                                |                                                                                                                                                |                                                             |                               | above standpt,<br>below |                                                                                                                  |                  |                    |                     | 2               |
|                                                               |                  |                         | above standpt.                                |                                                                                                                                                |                                                             |                               | below standpt.          | 530                                                                                                              | 2                |                    |                     | 40              |
|                                                               | , n              |                         | below standpt.                                |                                                                                                                                                |                                                             |                               | above standpt.          | / 210 /                                                                                                          | - / op'z         | 1 081 061          | 170 160             | 150             |
| Prepared by: C/ACy .                                          |                  | & cikan                 | Checked:                                      |                                                                                                                                                | No                                                          | Noted on U.T.M. Card          | M. Card                 | and the second | G                | Checked            |                     |                 |
| Sr 2733-1                                                     |                  |                         |                                               |                                                                                                                                                | 10 (ALM 10)                                                 |                               |                         |                                                                                                                  |                  |                    |                     |                 |