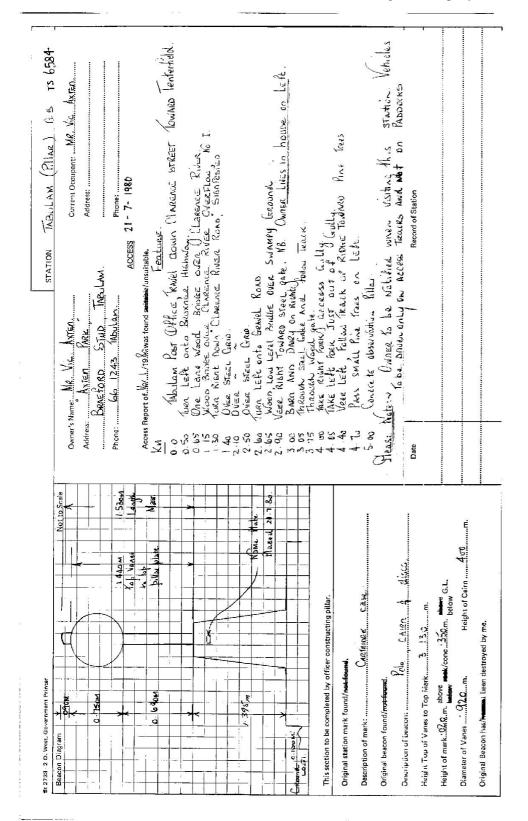

|                                       |                                       | -                   |                                                               |                                                                                                            |                                             |                       | L                       |                              |            |           |                  |              |
|---------------------------------------|---------------------------------------|---------------------|---------------------------------------------------------------|------------------------------------------------------------------------------------------------------------|---------------------------------------------|-----------------------|-------------------------|------------------------------|------------|-----------|------------------|--------------|
|                                       |                                       | GE(                 | DDETIC STATION                                                | GEODETIC STATION RECONNAISSANCE and MAINTENANCE REPORT                                                     | nd MAINTEN                                  | ANCE REF              | оят                     | STATION:                     | TABULAM    | AM        | 1N               | No.: TS 6584 |
| Description:                          | ×.                                    |                     | Νc                                                            | Note: Cross out word or words which do not apply                                                           | iords which do                              | not apply             |                         | MAP SHEET<br>SCALE 1:250 000 |            | WARWICK   |                  |              |
| 1. Cleared by lanes bearing           | bearing                               |                     | 0 360                                                         |                                                                                                            | from Tri                                    | ig. Mast              |                         | INSPECTED BY: A. Sivertsen   | Y: A. Sive | rtsen     | DATE: 21-1-1978  | - 197        |
| 2. Mast & Vanes h                     | ave been paint                        | ed white            | 2. Mast & Vanes have been painted white & black respectively. | ۲.                                                                                                         |                                             |                       | <u> </u>                | AUTHORITY:                   | CMA        |           | FIELD BOOK: 1622 | 1622         |
| <ol> <li>The station/pille</li> </ol> | <del>n</del> was <del>unpiled</del> , | /not unpil          | led/ <del>constructed</del> on.                               | The station/ <del>piller</del> was <del>unpiled</del> /not unpiled/ <del>eenstructed</del> on              | , dimensions 1                              | now being:            | <u>r</u>                | òce                          | 340 350    | 0 360 10  | 20 /             | 30           |
| Description of m                      | ark                                   | oys                 | uld be explicit, e.g.                                         | Description of markshould be explicit, e.g., S/Steel Pillar Plate, Steel plug, Brass plug, Bolt, G.I. Pipe | iel plug, Brass p                           | plug, Bolt,           |                         | Station Diagram              | gram       | North     | Not to Scale     |              |
| Height of markm. aiove rock/concrete; | Ē                                     | above<br>below rock | /concrete;                                                    | Mark isTm. <sup>above</sup> G.L.                                                                           | sove G.L.                                   |                       |                         |                              |            |           |                  |              |
| Height of Tap V                       | anes to Top N                         | 1ark/Pillaı         | Height of Top Vanes to Top Mark/Pillar plate منتصرينين        |                                                                                                            | Diameter of Vanes (vertical)                | tical) .0.4           |                         |                              |            |           |                  |              |
| Height of CairnO. 75                  | 0.75                                  | .ш                  |                                                               | Diameter of Cairn <b>!:3</b> m. A                                                                          | <u> Mame Plate found/not found/placed</u> . | <del>id/not fou</del> |                         | ιέ ,                         |            |           |                  |              |
| Length of Mast <b>3:2</b> m.          | 3.2                                   | ε                   | (approximate if not unpiled)                                  | t unpiled)                                                                                                 |                                             |                       | /                       | 002                          |            |           |                  |              |
| 4, A                                  | i təs                                 | n conc/ro           | ick has been placed                                           | A                                                                                                          | <sup>2</sup> M from Mast                    | t/Plug/Pilla          |                         | . / .                        |            |           |                  |              |
| 5. A                                  | set i                                 | n canc/ro           | ck has been placed,                                           | A                                                                                                          | M from Mast                                 | t/Plug/Pilla          |                         | 6ź /                         |            |           |                  |              |
| 6. A                                  | set i                                 | n conc/ro           | ck-has been placed,                                           | A                                                                                                          | <sup>5</sup> M from Mast                    | t/Pług/Pilla          |                         | 08 <sup>/</sup> Z            |            |           |                  |              |
| 7. A.                                 | it as                                 | r conc/ro           | ck has been placed/                                           | A                                                                                                          | <sup>5</sup> M from Mast                    | t/Plug/Pilla          |                         | 0/2                          |            | ÷         |                  |              |
| . Action required                     | Could t                               | se pillo            | red - bald h                                                  | 8. Action required: Could be pillored - bald hill - no clearing required                                   | 3 required                                  | )                     | 1 1                     | 092                          |            |           |                  |              |
| STANDPOINT:                           |                                       |                     |                                                               | STANDPOINT:                                                                                                |                                             |                       | 100                     | 0                            |            |           |                  |              |
| Mark                                  | Direction                             | Horiz.<br>Distance  | Height Difference                                             | Mark                                                                                                       | Direction                                   | Horiz.<br>Distance    | Height Difference       | 7                            |            |           |                  |              |
|                                       |                                       |                     | above standpt<br>below                                        |                                                                                                            |                                             |                       |                         | 540                          |            |           |                  |              |
|                                       |                                       |                     | above standpt.                                                |                                                                                                            |                                             |                       | above<br>below standpt. |                              |            |           |                  |              |
|                                       |                                       |                     | above standpt.                                                |                                                                                                            |                                             |                       | below standpt.          | 530                          |            |           |                  |              |
|                                       |                                       |                     | above standpt.<br>below                                       |                                                                                                            |                                             |                       | above standpt.<br>below |                              |            |           |                  |              |
|                                       |                                       |                     | above standpt.<br>below                                       |                                                                                                            |                                             |                       | below standpt,          |                              |            |           |                  |              |
|                                       |                                       |                     | above standpt.<br>below                                       |                                                                                                            |                                             |                       | below standpt.          | )ZĶ                          |            |           |                  |              |
|                                       |                                       |                     | above standpt.                                                |                                                                                                            |                                             |                       | above standpt.          | 210 /                        | 200 / 19   | 190 180 1 | 1/20 / 160 /     | 150          |
|                                       |                                       |                     |                                                               |                                                                                                            |                                             |                       |                         |                              | 5          |           |                  |              |

| Beacon Diagram Add                                           |                                                                           |
|--------------------------------------------------------------|---------------------------------------------------------------------------|
|                                                              | Durner's Name: T. LON RIGAN                                               |
|                                                              |                                                                           |
|                                                              |                                                                           |
|                                                              | Ріюпе: "                                                                  |
|                                                              | ACCESS                                                                    |
| Acc                                                          | Access Report of الله/،ﷺ/1971£was found suitable/ <del>ensuitable</del> . |
|                                                              |                                                                           |
| _                                                            |                                                                           |
|                                                              |                                                                           |
| 000000                                                       |                                                                           |
|                                                              |                                                                           |
|                                                              |                                                                           |
|                                                              |                                                                           |
|                                                              |                                                                           |
|                                                              |                                                                           |
|                                                              |                                                                           |
|                                                              |                                                                           |
| This section to be completed by officer constructing pillar. |                                                                           |
| Original station mark found/not found.                       |                                                                           |
| Description of mark:                                         |                                                                           |
| Original bascon found/not found.                             |                                                                           |
| Description of beacon:                                       |                                                                           |
| Date<br>Height Top of Vanes to Top Mark                      | Hecord of Station                                                         |
| Heicht of merkm. above rock/conc                             |                                                                           |
|                                                              | _                                                                         |
| Diameter of Vanesm.m.m. Height of Cairum.m.m.                |                                                                           |
| Original Beacon has/has not been destroyed by me.            |                                                                           |