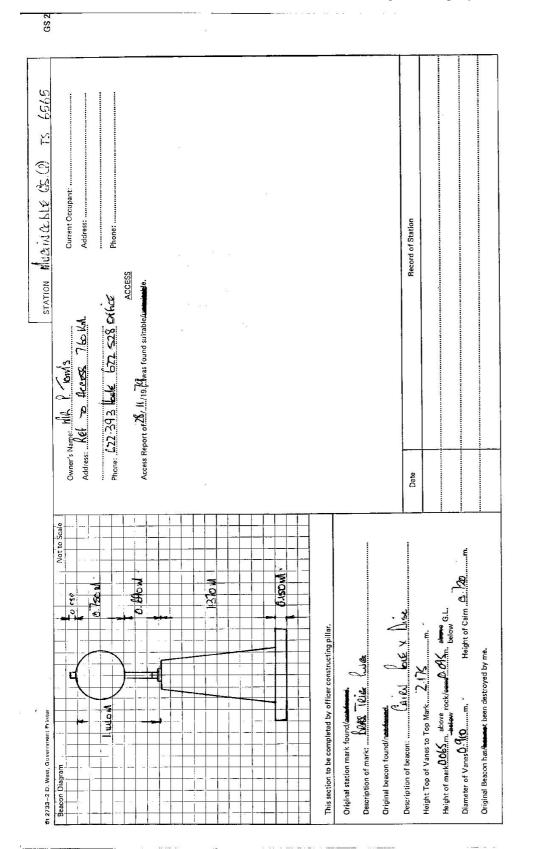

|                                                              | STATION IVIUGINCUBLE G.S. TS 6505                                                                               |
|--------------------------------------------------------------|-----------------------------------------------------------------------------------------------------------------|
| Not to Scale                                                 |                                                                                                                 |
|                                                              | Owner's Name:                                                                                                   |
|                                                              | Address:                                                                                                        |
|                                                              |                                                                                                                 |
|                                                              | Phone: Phone:                                                                                                   |
|                                                              | ACCESS                                                                                                          |
|                                                              |                                                                                                                 |
|                                                              |                                                                                                                 |
|                                                              |                                                                                                                 |
|                                                              |                                                                                                                 |
|                                                              |                                                                                                                 |
|                                                              | 1.6 Cross railway                                                                                               |
|                                                              |                                                                                                                 |
|                                                              |                                                                                                                 |
|                                                              |                                                                                                                 |
|                                                              | •                                                                                                               |
|                                                              | La                                                                                                              |
|                                                              |                                                                                                                 |
|                                                              | 7.4 Take right fork                                                                                             |
|                                                              | Ÿ                                                                                                               |
|                                                              |                                                                                                                 |
|                                                              | 1.8 (Jate . [urn left after yards + go towards hayshed along track.                                             |
| This section to be completed by officer constructing pillar. |                                                                                                                 |
|                                                              | 8.7 Follow track through gate on right.                                                                         |
| Original station mark found/not found.                       | 9.1 Gate, 9.9 Gate, 10.7 Gate, 11.11.                                                                           |
| Description of mark:                                         | 10.7 lorn lett at end at tende + tollow tence along long number 11.9 . Ends Through the Abler. Abre alter acts. |
|                                                              |                                                                                                                 |
| Original beacon found/not found.                             |                                                                                                                 |
| Description of beacon:                                       | Teavel along L.H.S. of ready ridge,                                                                             |
|                                                              | Date-to Trig. / Record of Station                                                                               |
| Height Top of Vanes to Top Markm.                            |                                                                                                                 |
| Height of markm. belove cock/concm. above G.L.               |                                                                                                                 |
|                                                              |                                                                                                                 |
| Diameter of Vanesmm. Height of Cairom.                       |                                                                                                                 |
| Original Beacon has/has not been destroyed by me.            |                                                                                                                 |
|                                                              |                                                                                                                 |