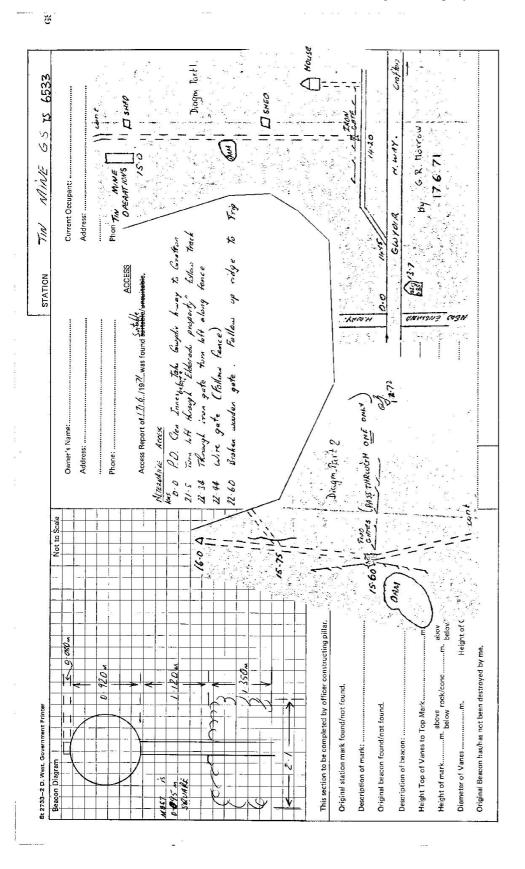

| St 2733—2 D. West, Government Printer                        | STATION TIN MINITE (P) TS (533                              |
|--------------------------------------------------------------|-------------------------------------------------------------|
| Beacon Diagram Not to Scale                                  | Owner's Name. DR. VICTOR. ENRY. Current Occupant:           |
|                                                              | Address:                                                    |
|                                                              | Phone: 64572 (N.V.ES 2 Phone:                               |
| , 000                                                        | S                                                           |
| 0.450                                                        | Access Report of 1.1.7./1927.was found suitable/unsuitable. |
|                                                              |                                                             |
|                                                              | ,                                                           |
| \$2,000                                                      |                                                             |
| K.O.O.                                                       |                                                             |
| 1.375                                                        |                                                             |
|                                                              |                                                             |
|                                                              |                                                             |
|                                                              |                                                             |
|                                                              |                                                             |
| This section to be completed by officer constructing pillar. |                                                             |
| Original station mark found/ <del>not found</del> .          |                                                             |
| Description of mark:                                         |                                                             |
| Original beacon found/ <del>not found</del> .                |                                                             |
| Description of beacon:                                       |                                                             |
| Height Top of Vanes to Top Mark                              | Date Hecord of Station                                      |
| G.L.                                                         |                                                             |
| 1.30 m.                                                      |                                                             |
| ьу те.                                                       |                                                             |
|                                                              |                                                             |
|                                                              |                                                             |