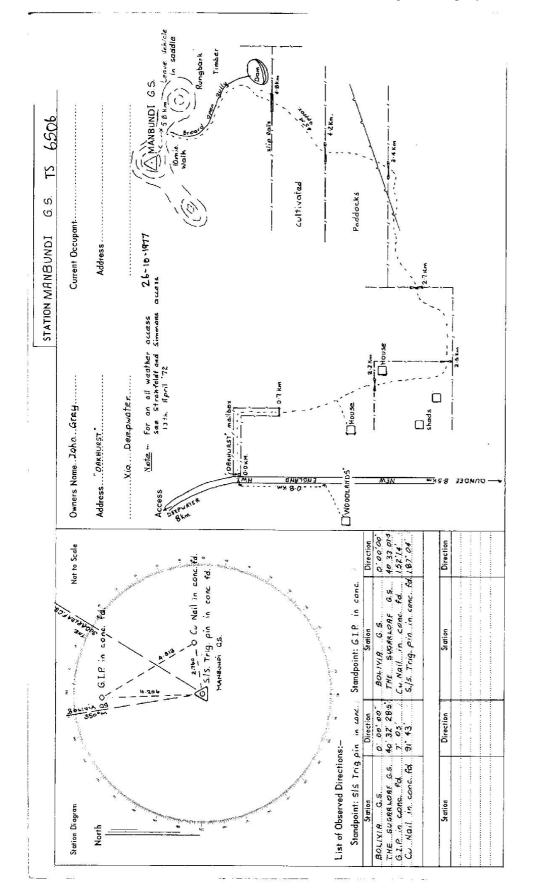

| Department of Lands This Trig. Station has been:-                        | TOCODE TOWARD AND BOUNDED                                                                                       | STATION MANBUNDI           | C.S. 7. 6506             |
|--------------------------------------------------------------------------|-----------------------------------------------------------------------------------------------------------------|----------------------------|--------------------------|
| This Trig, Station has been:-                                            | ארכיייי אין אין אין אין אין אין אין אין אין                                                                     |                            |                          |
|                                                                          | Note: Crass aut ward or words which do not apply                                                                | Co.                        |                          |
|                                                                          |                                                                                                                 | Map Sheet: CLIVE           | No: 9239                 |
| 1. Completely cleared to permit $360^\circ$ vision to surrounding Trigs. | surrounding Trigs.                                                                                              | Inspected by: D. KINLYSIDE | Date: 26 - 10 - 77       |
| 2. Cleared by lanes bearing                                              | from Trig. Mast                                                                                                 | Authority CMA              | Field Book: 1252         |
| 3. Trig. Mast & Vanes have been painted white & black respectively.      | e & black respectively.                                                                                         | Beacon Diagram             | Not to Scale             |
| 4. The Trig. was unpiled/ <del>not unpiled</del> , dimensions now being: | ons now being:                                                                                                  | and members                |                          |
| Description of mark. \$15. Trig. pinia . a o                             | Description of mark. SIS Trig. pin. ia. concfd should be explicit, e.g. Steel plug, Brass plug, Bolt, G.I. Pipe |                            |                          |
| Height of mark0:075m above                                               | over remortal/concrete0:0.1m elemen G.L.                                                                        |                            | 026                      |
| Height of Top Vanes to Top Mark 3.240 m.                                 | m. Diameter of Vanes (vertical) D.920.m.                                                                        |                            | 0 —                      |
| Height of Cairn                                                          | Diameter of Cairn 2 2 m.                                                                                        | <u>}_</u>                  | _                        |
| Length of Mast3815m. (approx                                             | (approximate if not unpiled)                                                                                    |                            | S18                      |
| 5. A.G.L.Cset in conc/mark has been pl                                   | 5. A.G.J.Pset in conc/most has been placed.4:2.Q.b.m. bearing3.5.7                                              |                            | I E —                    |
| 6. A.C. Mailset in conc/med has been pl                                  | A.C.e. Mailset in conc/seed has been placed. 2.760m. bearing8.l                                                 | 0.(2 \$0,                  | \$€82                    |
| 7. Aset in conc/soil has been pl                                         | 7. Aset in conc/soil has been placedm. bearing                                                                  |                            | -                        |
| 8. Aset in conc/rock has been placedm. bearing                           | acedm. bearing                                                                                                  |                            | n 800                    |
| 9. Connection. G.L. R to. G. Nail : A. 1813. m. bearing. 1429M           | . m. bearing 1.429M                                                                                             | B                          |                          |
| 10. Connectionto:                                                        | m, bearing                                                                                                      | 1                          |                          |
| 11. Connectionto                                                         | Mº m. begring                                                                                                   | Date   Record of Station   | 4 StS Trig. pin in conc. |
| 12. Connectionto m. bearing                                              | . m. bearing                                                                                                    |                            | i                        |
| 13. Diff. Ht. 612. in canc is.0:120. m. above                            | .m. chove _5.15. Trig. pin                                                                                      |                            |                          |
| 14. Diff. Ht. Cw (Rail in . Co.oc is. 0125m. alove                       | m. dove . S. S. Trig. pin                                                                                       |                            |                          |
|                                                                          | in chove GLP in Canc.                                                                                           |                            |                          |
| 16. Diff. Ht.                                                            | n above<br>helsy                                                                                                |                            |                          |
| Presored by: D, FREDRIKSEN Checked:                                      |                                                                                                                 | Checked                    |                          |

| CENTRAL MAPPING AUTHORITY       | ING AUTHORIT                 | Δ                      |                                                            | GEODETIC SU,                                                                                                                 | GEODETIC SURVEY OF N.S.W.          |                                      | s.           |                                      |                                                 | ſ                 |
|---------------------------------|------------------------------|------------------------|------------------------------------------------------------|------------------------------------------------------------------------------------------------------------------------------|------------------------------------|--------------------------------------|--------------|--------------------------------------|-------------------------------------------------|-------------------|
|                                 |                              | ĠE                     | ODETIC STATION                                             | GEODETIC STATION RECONNAISSANCE and MAINTENANCE REPORT                                                                       | and MAINTENANC                     | E REPORT                             | <i>S</i>     | STATION: MANBUNDI G.S.               | No.: 5506<br>4 2924                             | _\ <del>-</del> L |
| Description:                    |                              |                        | No                                                         | Nate: Cross out word ar words which do not apply                                                                             | words which do not                 | yldae                                | 20           | MAP SHEET<br>SCALE 1:250 000 GRAFTON |                                                 |                   |
|                                 | s bearing.T.flickII          | ck light.              | ht. timber 115,M + 2. sockers, I day for                   | Cleared by lanes bearing. Thisk light timker(15.1/1 2.95.M.) Rest(15 from Trig. Mast occassional sockers, I day for 4 lanes. | from Trig. Ma                      | ast                                  |              | INSPECTED BY: D. FREDRIKSEN          | DATE: 15/9/79                                   |                   |
| 2. Mast & Vanesh                | ave been paint               | ted white              | Mast & Vanes have been painted white & black respectively, |                                                                                                                              |                                    |                                      |              | AUTHORITY: C. M. R.                  | FIELD BOOK:                                     |                   |
| 3. The station/ <del>pill</del> | ar was <del>unpiled</del>    | l/not unpi             | iled/ <del>senstructed</del> on                            | The station/pillar was unpiled/not unpiled/senstructed on(5.1,3,1,7,9,19, dimensions now being:                              | , dimensions now                   | being:                               |              | 330 340 350 360                      | 10 / 20 / 30                                    |                   |
| Description of r                | nark                         | ortsshr                | ould be explicit, e.g.,                                    | Description of markshould be explicit, e.g., S/Steel Pillar Plate, Steel plug, Brass plug, Bolt, G.I. Pipe                   | teel plug, Brass plug,             | Bolt, G.I. Pipe                      | 920          | Station Diagram North                |                                                 | 7                 |
| Height of markm                 | ш.                           | above<br>below rock    |                                                            | Mark is Below G.L.                                                                                                           | above G.L.                         |                                      |              | Note: The owner has                  | owner has requested that tracks be cleared thro | ıq                |
| Height of Top \                 | √anes to Top N               | Mark/Pilla             | Height of Top Vanes to Top Mark/Pillar plate               |                                                                                                                              | Diameter of Vanes (vertical)m.     | £                                    |              | all of the fallen                    | timber so                                       | _                 |
| Height of Cairnm.               |                              | B.                     |                                                            | Diameter of Cairnm.                                                                                                          | Name Plate found/not found/placed. | ot found/placed.                     | îrę \        | that sheep con<br>from the area.     | be mustered<br>See owner for                    | 50,               |
| Length of Mast                  |                              | Ë                      | Length of Mastm. (approximate if not unpiled)              | unpiled)                                                                                                                     |                                    |                                      | <u>ο</u> οίε | r instruction.                       |                                                 | / 6               |
| 4. A.GIP                        | set i                        | in conc/re             | ek has been <del>placed</del> /i                           | 4. AG.I.Dset in concident has been elemed/found, bearingPM from Mast/Plug/Pillar                                             | .°M from Mast/Plug                 | a/Pillar                             | / 0          |                                      |                                                 | 7 9               |
| 5. A CU.!                       | Vailset i                    | in conc <del>/re</del> | ek has been <del>placed</del> /1                           | ACuMailset in conc <del>/roc</del> k has been <del>placed</del> /found, bearing"M from Mast/Plug/Pillar                      | .°M from Mast/Plug                 | y/Pillar                             | 16¢ /        |                                      | GIP in conc. fd.                                | / و﴿              |
| 6, A                            | set i                        | in conc/rc             | ock has been placed/1                                      | 6. A                                                                                                                         | .°M from Mast/Pluq                 | ı/Pillar                             | 082          |                                      |                                                 | 80                |
| 7. A                            | set i                        | in conc/rc             | ock has been placed/i                                      | 7. A                                                                                                                         | .°M from Mast/Piuç                 | 3/Pillar                             | 042          | ₩.Co                                 | A Cairn mast tranes fol                         | 90                |
| 8. Action required              | :.Mast.4.vans                | 25repa                 | ucting a.c. steel                                          | 8. Action required:.Mast. & Wasss sepaidting at sell pillar et ected 4                                                       | 4 CKOL 4 10                        | 105.5                                | Se0          |                                      |                                                 | 100               |
| STANDPOINT:                     |                              |                        |                                                            | STANDPOINT:                                                                                                                  |                                    |                                      | / 0          |                                      |                                                 | 1                 |
| Mark                            | Direction                    | Hariz.<br>Distance     | Height Difference                                          | Mark                                                                                                                         | Direction Dista                    | Horiz.<br>Distance Height Difference | \$ 5         |                                      |                                                 | 10 /              |
|                                 |                              |                        | above standpt<br>below                                     |                                                                                                                              |                                    | above<br>below standpt.              | oièz<br>를    |                                      |                                                 | 720               |
|                                 |                              |                        | above standpt.                                             | in the second                                                                                                                |                                    | above<br>below stancipt.             | i i          |                                      |                                                 | 7                 |
|                                 |                              |                        | ahove standpt.                                             |                                                                                                                              |                                    | above<br>below standpt.              | 230          |                                      |                                                 | 130               |
|                                 |                              |                        | above standpt.                                             |                                                                                                                              |                                    | above<br>below standpt.              | Jak          |                                      |                                                 | _                 |
|                                 |                              |                        | above standpt.                                             |                                                                                                                              |                                    | above standpt,                       | ¥            |                                      |                                                 |                   |
|                                 |                              |                        | above standpt.                                             |                                                                                                                              |                                    | above standpt.                       | 350          |                                      |                                                 | 146               |
|                                 |                              |                        | above standpt,                                             | - · C /                                                                                                                      |                                    | above standpt.                       | lpt.         | 2,10 / 2,00 / 1,90 / 1,80            | 170 180 150                                     | 7                 |
|                                 | Prepared by: O. F. REDRIKSEN | 61/6/23 1              | 29 Checked:                                                | O John                                                                                                                       | 24/9/79 Noted on U.T.M. Card       | , U.T.M. Card                        |              | Checked                              |                                                 |                   |
| t 2733–1                        |                              |                        |                                                            | 9                                                                                                                            |                                    |                                      |              |                                      |                                                 |                   |

| STATION MANBUNDI 6.5. TS 6500 |                    | Address: | Phone: | 15-9-79       | 000000              | 5.8 Km      | \ \ \ \ \ \ \ \ \ \ \ \ \ \ \ \ \ \ \ | S. Services | rocky | that you'll be able | to the  | ( Ooo | 1 511p. Rails ( ) 4 18km | to do state of the | CONTRACT.  | 42km. | Poddocks                | mx 6.73              | House |                        | 27 Km |                |                |    |
|-------------------------------|--------------------|----------|--------|---------------|---------------------|-------------|---------------------------------------|-------------|-------|---------------------|---------|-------|--------------------------|--------------------------------------------------------------------------------------------------------------------------------------------------------------------------------------------------------------------------------------------------------------------------------------------------------------------------------------------------------------------------------------------------------------------------------------------------------------------------------------------------------------------------------------------------------------------------------------------------------------------------------------------------------------------------------------------------------------------------------------------------------------------------------------------------------------------------------------------------------------------------------------------------------------------------------------------------------------------------------------------------------------------------------------------------------------------------------------------------------------------------------------------------------------------------------------------------------------------------------------------------------------------------------------------------------------------------------------------------------------------------------------------------------------------------------------------------------------------------------------------------------------------------------------------------------------------------------------------------------------------------------------------------------------------------------------------------------------------------------------------------------------------------------------------------------------------------------------------------------------------------------------------------------------------------------------------------------------------------------------------------------------------------------------------------------------------------------------------------------------------------------|------------|-------|-------------------------|----------------------|-------|------------------------|-------|----------------|----------------|----|
|                               |                    | Addre    | Phone: | <u>.</u><br>Ţ | For an              | See<br>13th | •                                     |             |       | KHURST, mailbax     | #       |       | 0.1 Km                   | ÷ -                                                                                                                                                                                                                                                                                                                                                                                                                                                                                                                                                                                                                                                                                                                                                                                                                                                                                                                                                                                                                                                                                                                                                                                                                                                                                                                                                                                                                                                                                                                                                                                                                                                                                                                                                                                                                                                                                                                                                                                                                                                                                                                            |            |       | Owner Diffouse          | <br> -<br> <br>      |       |                        | shads |                |                |    |
|                               | Not to Scale Owner | Addre    | Phone: | -             | Note - For an all w | 5 See 13th  |                                       | inter.      |       | ,st                 | I SOOKH |       |                          | )-8 K                                                                                                                                                                                                                                                                                                                                                                                                                                                                                                                                                                                                                                                                                                                                                                                                                                                                                                                                                                                                                                                                                                                                                                                                                                                                                                                                                                                                                                                                                                                                                                                                                                                                                                                                                                                                                                                                                                                                                                                                                                                                                                                          | בעפר<br>כי |       | OVODDLANDS Owner DHOUSE | Description of mark: | NEM   | Description of beacon: |       | Height of mark | Height of Caim | po |