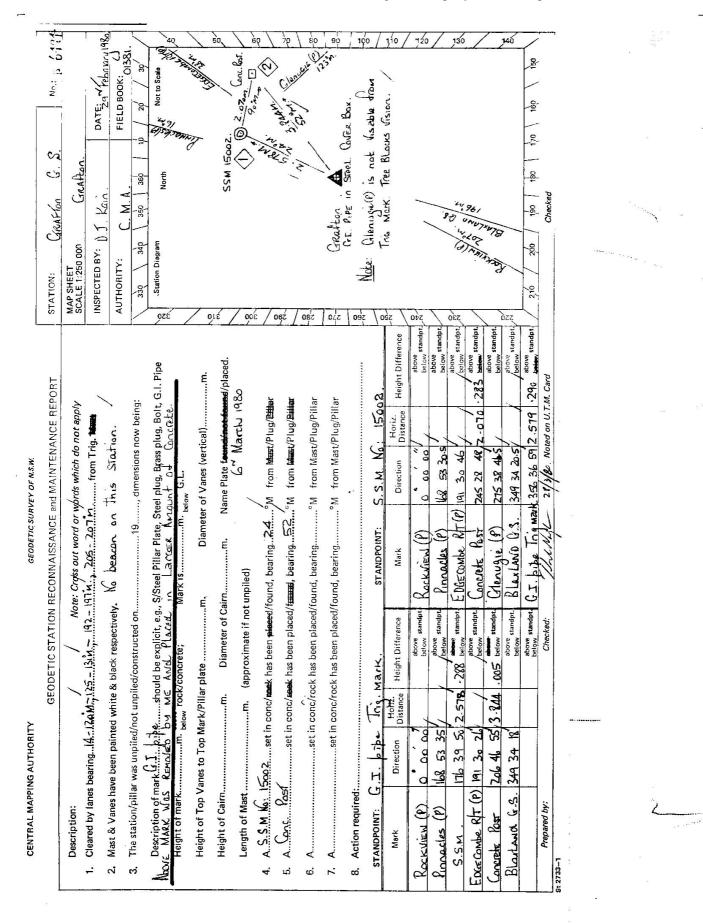

| GEODETIC STATION RECONNAISSANCE and MAINTENANCE REPORT STATION: (Kouldan   ADDITION: Cross our word or words which do not apply Nore: Cross our word or words which do not apply   Remain and the structure of the struct                                                                                                                                                                                                                                                                                                                                                                                                                                                                                                                                                                                                                                                                                                                                                                                                                                                                                                   | 0.S No.75-6494                   | Gealton.                                |                                                |                                                          | 350 360 10 20 20                  | North Not to Scale                                                       | ନ୍ଦ୍ | S.S.V                 |     | All of the state o |                                         |                                         | (                             | _4 _                   | 110<br>            | Copper   |                       | 130<br>4 92             | 5/          | <br>46                  | 190 130 170 160 150 | Checked                         |
|-----------------------------------------------------------------------------------------------------------------------------------------------------------------------------------------------------------------------------------------------------------------------------------------------------------------------------------------------------------------------------------------------------------------------------------------------------------------------------------------------------------------------------------------------------------------------------------------------------------------------------------------------------------------------------------------------------------------------------------------------------------------------------------------------------------------------------------------------------------------------------------------------------------------------------------------------------------------------------------------------------------------------------------------------------------------------------------------------------------------------------------------------------------------------------------------------------------------------------------------------------------------------------------------------------------------------------------------------------------------------------------------------------------------------------------------------------------------------------------------------------------------------------------------------------------------------------------------------------------------------------------------------------------------------------------------------------------------------------------------------------------------------------------------------------------------------------------------------------------------------------------------------------------------------------------------------------------------------------------------------------------------------------------------------------------------------------------------------------------------------------------------------------------------------------------------------------------------------------------------------------------------------------------------------------------------------------------------------------------------------------------------------------------------------------------------------------------------------------------------------------------------------------------------------------------------------------------------------------------------------------------------------------------------------------------------------------------------------------------------------------------------------------------------------------------------------------------------------------------------------------------------------------------------------------------|----------------------------------|-----------------------------------------|------------------------------------------------|----------------------------------------------------------|-----------------------------------|--------------------------------------------------------------------------|------|-----------------------|-----|--------------------------------------------------------------------------------------------------------------------------------------------------------------------------------------------------------------------------------------------------------------------------------------------------------------------------------------------------------------------------------------------------------------------------------------------------------------------------------------------------------------------------------------------------------------------------------------------------------------------------------------------------------------------------------------------------------------------------------------------------------------------------------------------------------------------------------------------------------------------------------------------------------------------------------------------------------------------------------------------------------------------------------------------------------------------------------------------------------------------------------------------------------------------------------------------------------------------------------------------------------------------------------------------------------------------------------------------------------------------------------------------------------------------------------------------------------------------------------------------------------------------------------------------------------------------------------------------------------------------------------------------------------------------------------------------------------------------------------------------------------------------------------------------------------------------------------------------------------------------------------------------------------------------------------------------------------------------------------------------------------------------------------------------------------------------------------------------------------------------------------|-----------------------------------------|-----------------------------------------|-------------------------------|------------------------|--------------------|----------|-----------------------|-------------------------|-------------|-------------------------|---------------------|---------------------------------|
| ODETIC STATION RECONNAISSANCE and MAINTENANCE REI     Note: Cross out word or words wyfich do not apply     Itss:.131.M., 192191.M., 1                                                                                                                                                                                                                                                                                                                                                                                                                                                                                                                                                                                                                                                                                                                                                                                                                                                                                                                                                                                                                                                                                                                                                                                                                                                                                                                                                                                                                                                                                                                                                                                                                                                                                                                                                                                                                                                                                                                                                                                                                                                                                                                                                                                                                                                                                                                                                                                                                                                                                                                                                                                                                                                                                                                                                                                            |                                  | MAP SHEET<br>SCALE 1:250 000            | INSPECTED BY: D. J.                            | АИТНОВІТУ: С                                             | 330 340                           | 975                                                                      | Ż    | 310                   | / œ | έ / οξέ /                                                                                                                                                                                                                                                                                                                                                                                                                                                                                                                                                                                                                                                                                                                                                                                                                                                                                                                                                                                                                                                                                                                                                                                                                                                                                                                                                                                                                                                                                                                                                                                                                                                                                                                                                                                                                                                                                                                                                                                                                                                                                                                      | sęo                                     | ,<br>,                                  | 092                           | . `                    | $\rightarrow$      | 540      |                       | DEZ                     |             |                         | 210 / 200 /         |                                 |
| GEODETIC STATION RECO<br>GEODETIC STATION RECO<br>Apiled/not unpiled/constructed on<br>mpiled/not unpiled/constructed on<br>m. *bow reak/concrete; Mark j<br>Top Mark/Pillar plate mark/<br>Top Mark/Pillar plate mark/<br>Mark/<br>Mark/Pillar plate mark/<br>Top Mark/Pillar plate mark/<br>Mark/<br>Mark/Pillar plate mark/<br>Mark/<br>Mark/<br>Mark/<br>Mark/<br>Mark/<br>Mark/<br>Mark/<br>Mark/<br>Mark/<br>Mark/<br>Mark/<br>Mark/<br>Mark/<br>Mark/<br>Mark/<br>Mark/<br>Mark/<br>Mark/<br>Mark/<br>Mark/<br>Mark/<br>Mark/<br>Mark/<br>Mark/<br>Mark/<br>Mark/<br>Mark/<br>Mark/<br>Mark/<br>Mark/<br>Mark/<br>Mark/<br>Mark/<br>Mark/<br>Mark/<br>Mark/<br>Mark/<br>Mark/<br>Mark/<br>Mark/<br>Mark/<br>Mark/<br>Mark/<br>Mark/<br>Mark/<br>Mark/<br>Mark/<br>Mark/<br>Mark/<br>Mark/<br>Mark/<br>Mark/<br>Mark/<br>Mark/<br>Mark/<br>Mark/<br>Mark/<br>Mark/<br>Mark/<br>Mark/<br>Mark/<br>Mark/<br>Mark/<br>Mark/<br>Mark/<br>Mark/<br>Mark/<br>Mark/<br>Mark/<br>Mark/<br>Mark/<br>Mark/<br>Mark/<br>Mark/<br>Mark/<br>Mark/<br>Mark/<br>Mark/<br>Mark/<br>Mark/<br>Mark/<br>Mark/<br>Mark/<br>Mark/<br>Mark/<br>Mark/<br>Mark/<br>Mark/<br>Mark/<br>Mark/<br>Mark/<br>Mark/<br>Mark/<br>Mark/<br>Mark/<br>Mark/<br>Mark/<br>Mark/<br>Mark/<br>Mark/<br>Mark/<br>Mark/<br>Mark/<br>Mark/<br>Mark/<br>Mark/<br>Mark/<br>Mark/<br>Mark/<br>Mark/<br>Mark/<br>Mark/<br>Mark/<br>Mark/<br>Mark/<br>Mark/<br>Mark/<br>Mark/<br>Mark/<br>Mark/<br>Mark/<br>Mark/<br>Mark/<br>Mark/<br>Mark/<br>Mark/<br>Mark/<br>Mark/<br>Mark/<br>Mark/<br>Mark/<br>Mark/<br>Mark/<br>Mark/<br>Mark/<br>Mark/<br>Mark/<br>Mark/<br>Mark/<br>Mark/<br>Mark/<br>Mark/<br>Mark/<br>Mark/<br>Mark/<br>Mark/<br>Mark/<br>Mark/<br>Mark/<br>Mark/<br>Mark/<br>Mark/<br>Mark/<br>Mark/<br>Mark/<br>Mark/<br>Mark/<br>Mark/<br>Mark/<br>Mark/<br>Mark/<br>Mark/<br>Mark/<br>Mark/<br>Mark/<br>Mark/<br>Mark/<br>Mark/<br>Mark/<br>Mark/<br>Mark/<br>Mark/<br>Mark/<br>Mark/<br>Mark/<br>Mark/<br>Mark/<br>Mark/<br>Mark/<br>Mark/<br>Mark/<br>Mark/<br>Mark/<br>Mark/<br>Mark/<br>Mark/<br>Mark/<br>Mark/<br>Mark/<br>Mark/<br>Mark/<br>Mark/<br>Mark/<br>Mark/<br>Mark/<br>Mark/<br>Mark/<br>Mark/<br>Mark/<br>Mark/<br>Mark/<br>Mark/<br>Mark/<br>Mark/<br>Mark/<br>Mark/<br>Mark/<br>Mark/<br>Mark/<br>Mark/<br>Mark/<br>Mark/<br>Mark/<br>Mark/<br>Mark/<br>Mark/<br>Mark/<br>Mark/<br>Mark/<br>Mark/<br>Mark/<br>Mark/<br>Mark/<br>Mark/<br>Mark/<br>Mark/<br>Mark/<br>Mark/<br>Mark/<br>Mark/<br>Mark/<br>Mark/<br>Mark | NNAISSANCE and MAINTENANCE REPOR | ss out word or words which do not apply |                                                | beacon on this station.                                  | 19 19 dimensions now being:       | פו אוומר Plate, Steel plug, Brass plug, Bolt, נב.ו.<br>לא איי מששייה בין |      | Iamet                 |     | bearing1,4,°M from Must/Plug/ <sup>bittlar</sup><br>bearing12,4,°M from Mast/Plug/b <u>ittlar</u>                                                                                                                                                                                                                                                                                                                                                                                                                                                                                                                                                                                                                                                                                                                                                                                                                                                                                                                                                                                                                                                                                                                                                                                                                                                                                                                                                                                                                                                                                                                                                                                                                                                                                                                                                                                                                                                                                                                                                                                                                              | bearing                                 | bearing M from Mast/Plug/Pillar         | Laren AMENAt of Consists      | TANDPOINT: Cobbee Nail | Direction Distance | 0,00,00, | Trig. 99 24 355 2.926 | 2                       | G.S. 349 34 |                         |                     | Nin 28/2/80. Noted on U.T.M. Ca |
|                                                                                                                                                                                                                                                                                                                                                                                                                                                                                                                                                                                                                                                                                                                                                                                                                                                                                                                                                                                                                                                                                                                                                                                                                                                                                                                                                                                                                                                                                                                                                                                                                                                                                                                                                                                                                                                                                                                                                                                                                                                                                                                                                                                                                                                                                                                                                                                                                                                                                                                                                                                                                                                                                                                                                                                                                                                                                                                                   | GEODETIC STATION RECOU           | / / Note: Crg                           | , MTHI - 241 , MISI - 251 -, MOSI - 61. (<br>Л | <del>ı painted white &amp; black respecti</del> vely. No | npiled/not unpiled/constructed on |                                                                          |      | rop mark/ritiar plate |     | sset in conc/r <del>ank</del> has been p <del>uace</del> d/found,<br>کورا به معدد معدد has been placed/feund,set in <del>concrete</del> t has been placed/feund,                                                                                                                                                                                                                                                                                                                                                                                                                                                                                                                                                                                                                                                                                                                                                                                                                                                                                                                                                                                                                                                                                                                                                                                                                                                                                                                                                                                                                                                                                                                                                                                                                                                                                                                                                                                                                                                                                                                                                               | set in conc/rock has been placed/found, | set in conc/rock has been placed/found, | G. L. pipe Needs Replacing in | KG: 15002. 0 ST        |                    |          | · 351 being standpt.  | above standpt.<br>below |             | above standpt.<br>below | above standpt.      | Checked: 1/41                   |