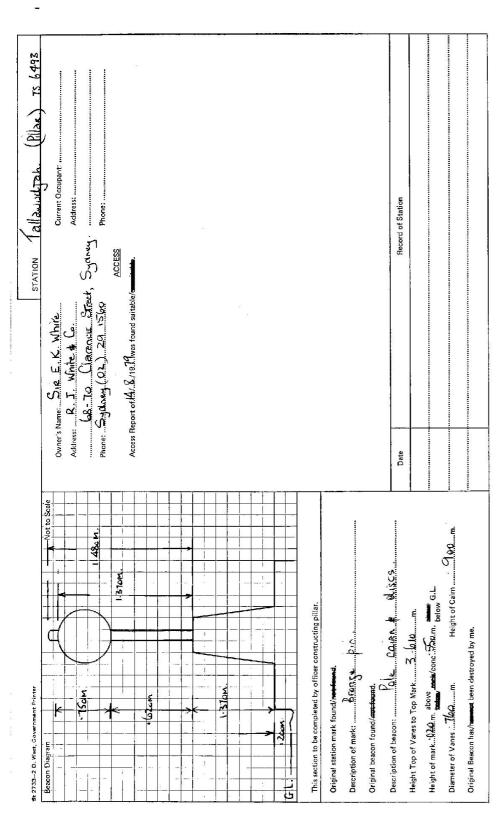

\_

| St 2733–2 D. West, Government Printer                        | STATION ΤΛΙLΑΨΟΔΊΑΗ 6.5 Τς 6493                                |
|--------------------------------------------------------------|----------------------------------------------------------------|
| Beacon Diagram Not to Scale                                  |                                                                |
|                                                              | Owner's Name: Sitt, E.S. WHI TE., C.B.F., MC Gurrent Occupant: |
|                                                              |                                                                |
|                                                              | rueress. Author M. M.J. E. S. S.                               |
|                                                              | 28-20 CLARENCE ST.                                             |
|                                                              | Phone:SXDNEXN.S.W                                              |
|                                                              | ACCESS 14-8-1919                                               |
|                                                              | Acaase Report of m. 1.10 was found suitable/unsuitable.        |
|                                                              | KMS FEATURE                                                    |
|                                                              | GLENRERGH PD. recacting North towards GENFTON                  |
|                                                              | 0.4 Turn LEFT towards Tallowudjah, Holefun, Lowana, Darrigo"   |
|                                                              | 2.0 Railway Erossing                                           |
|                                                              | 27 Turn RIGHT off bitumen road (ross arid tveer RIGHT          |
|                                                              |                                                                |
|                                                              |                                                                |
|                                                              | 3:05 Bridoe                                                    |
|                                                              |                                                                |
|                                                              |                                                                |
|                                                              |                                                                |
|                                                              |                                                                |
|                                                              | Veer                                                           |
|                                                              | 8.4 Veer RIGHT UP hill appasite ald logging ramp               |
| This section to be completed by officer constructing pillar. | From here the trig. is about 0.6 km to the north               |
|                                                              | some maintenance will be needed to make that                   |
| Original station mark found/not found.                       | navigable.                                                     |
| Description of mark:                                         |                                                                |
| Original bascon found/not found.                             |                                                                |
| Description of beacon:                                       |                                                                |
|                                                              | Date Record of Station                                         |
| Height Top of Varies to Top Mark                             | $f_{max} \rightarrow f_{max} = f_{max}$                        |
| Height of markm. above rock/conc                             |                                                                |
|                                                              | ******                                                         |
|                                                              |                                                                |
| Unginal beacon has/nas not been destroyed by me.             |                                                                |
|                                                              |                                                                |