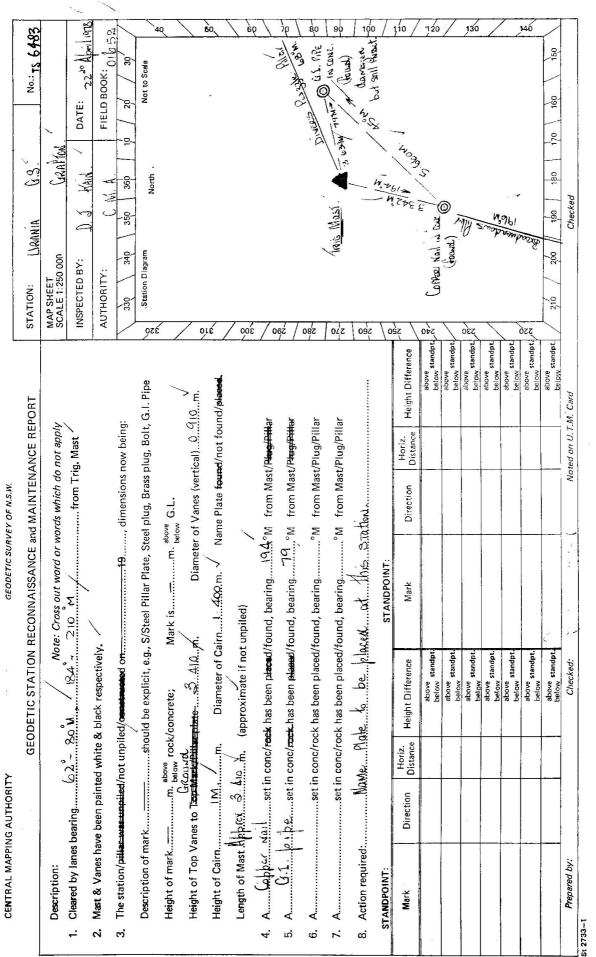

| GEOI<br>Description:<br>1. <del>Cleared by Iense beering</del> |                            |                      |                                                |                                                                                                                                     |                           |                                                             |                              |                                                                                                                                                                                                                                                                                                                                                                                                                                                                                                                                                                                                                                                                                                                                                                                                                                                                                                                                                                                                                                                                                                                                                                                                                                                                                                                                                                                                                                                                                                                                                                                                                                                                                                                                                                                                                                                                                                                                                                                                                                                                                                                                |               | 1                 |
|----------------------------------------------------------------|----------------------------|----------------------|------------------------------------------------|-------------------------------------------------------------------------------------------------------------------------------------|---------------------------|-------------------------------------------------------------|------------------------------|--------------------------------------------------------------------------------------------------------------------------------------------------------------------------------------------------------------------------------------------------------------------------------------------------------------------------------------------------------------------------------------------------------------------------------------------------------------------------------------------------------------------------------------------------------------------------------------------------------------------------------------------------------------------------------------------------------------------------------------------------------------------------------------------------------------------------------------------------------------------------------------------------------------------------------------------------------------------------------------------------------------------------------------------------------------------------------------------------------------------------------------------------------------------------------------------------------------------------------------------------------------------------------------------------------------------------------------------------------------------------------------------------------------------------------------------------------------------------------------------------------------------------------------------------------------------------------------------------------------------------------------------------------------------------------------------------------------------------------------------------------------------------------------------------------------------------------------------------------------------------------------------------------------------------------------------------------------------------------------------------------------------------------------------------------------------------------------------------------------------------------|---------------|-------------------|
| Description:<br>1. <del>Gloared by lenes t</del>               |                            | GEO                  | DETIC STATION                                  | GEODETIC STATION RECONNAISSANCE and MAINTENANCE REPORT                                                                              | A MAINTEN                 | ANCE REPORT                                                 | STATION: UR                  | URANIA G.S.                                                                                                                                                                                                                                                                                                                                                                                                                                                                                                                                                                                                                                                                                                                                                                                                                                                                                                                                                                                                                                                                                                                                                                                                                                                                                                                                                                                                                                                                                                                                                                                                                                                                                                                                                                                                                                                                                                                                                                                                                                                                                                                    |               | No.: 4524         |
| 1. Cleared by lense t                                          |                            |                      | Not                                            | Note: Cross out word or words which do not apply                                                                                    | ords which do             | i not apply                                                 | MAP SHEET<br>SCALE 1:250 000 | <b>GRAFTON</b>                                                                                                                                                                                                                                                                                                                                                                                                                                                                                                                                                                                                                                                                                                                                                                                                                                                                                                                                                                                                                                                                                                                                                                                                                                                                                                                                                                                                                                                                                                                                                                                                                                                                                                                                                                                                                                                                                                                                                                                                                                                                                                                 | SH            | S6- 6             |
|                                                                | <del>oaring</del>          |                      |                                                |                                                                                                                                     |                           | i <del>g. Maet</del>                                        | INSPECTED BY:                | INSPECTED BY: K.THOMPSON                                                                                                                                                                                                                                                                                                                                                                                                                                                                                                                                                                                                                                                                                                                                                                                                                                                                                                                                                                                                                                                                                                                                                                                                                                                                                                                                                                                                                                                                                                                                                                                                                                                                                                                                                                                                                                                                                                                                                                                                                                                                                                       |               | DATE: 12   6   79 |
| 2. Mest & Venes have been peinted white & black respectively.  | <del>e been painte</del>   | <del>d white 8</del> | k-black respectively.                          |                                                                                                                                     |                           |                                                             | AUTHORITY: (                 | C m · A                                                                                                                                                                                                                                                                                                                                                                                                                                                                                                                                                                                                                                                                                                                                                                                                                                                                                                                                                                                                                                                                                                                                                                                                                                                                                                                                                                                                                                                                                                                                                                                                                                                                                                                                                                                                                                                                                                                                                                                                                                                                                                                        |               |                   |
| 3. The station/ <del>pilla</del> r                             | was u <del>npila</del> d/r | tot unpile           | sd/c <del>onstructod</del> on <mark>l</mark> e | 3. The station/pillar was unpiled/not unpiled/constructed on D. T. M. M. E. 1979., dimensions now being:                            | ., dimensions r           | now being:                                                  | 34                           | 350 360                                                                                                                                                                                                                                                                                                                                                                                                                                                                                                                                                                                                                                                                                                                                                                                                                                                                                                                                                                                                                                                                                                                                                                                                                                                                                                                                                                                                                                                                                                                                                                                                                                                                                                                                                                                                                                                                                                                                                                                                                                                                                                                        | 10 / 20       | ) 30'             |
| Description of ma                                              | rk Brass Plu               | - shot               | uld be explicit, e.g.,                         | Description of mark 2013                                                                                                            | el plug, Brass p          | plug, Bolt, G.I. Pipe                                       | Station Diagram              | n MAG.<br>North                                                                                                                                                                                                                                                                                                                                                                                                                                                                                                                                                                                                                                                                                                                                                                                                                                                                                                                                                                                                                                                                                                                                                                                                                                                                                                                                                                                                                                                                                                                                                                                                                                                                                                                                                                                                                                                                                                                                                                                                                                                                                                                | No No         | Not to Scale      |
| Height of mark                                                 | at<br>                     | ove rock/            | (concrete;                                     | Mark isG.L.                                                                                                                         | ove G.L.                  | 4                                                           | <u> </u>                     |                                                                                                                                                                                                                                                                                                                                                                                                                                                                                                                                                                                                                                                                                                                                                                                                                                                                                                                                                                                                                                                                                                                                                                                                                                                                                                                                                                                                                                                                                                                                                                                                                                                                                                                                                                                                                                                                                                                                                                                                                                                                                                                                | ر             |                   |
| Height of Top Va                                               | nes to Hop-Me              | od leve              | S-H                                            |                                                                                                                                     | of Vanes (vert            | Diameter of Vanes (vertical)O91m.                           | e<br>Zo                      | 5                                                                                                                                                                                                                                                                                                                                                                                                                                                                                                                                                                                                                                                                                                                                                                                                                                                                                                                                                                                                                                                                                                                                                                                                                                                                                                                                                                                                                                                                                                                                                                                                                                                                                                                                                                                                                                                                                                                                                                                                                                                                                                                              |               |                   |
| Height of Cairn                                                | 0.1                        | m.                   | Diameter of Ca                                 | Diameter of Cairn                                                                                                                   | ame Plate <del>foun</del> | Name Plate <del>found</del> /not found/ <del>placed</del> . | Small to                     | Small to Moderate 1                                                                                                                                                                                                                                                                                                                                                                                                                                                                                                                                                                                                                                                                                                                                                                                                                                                                                                                                                                                                                                                                                                                                                                                                                                                                                                                                                                                                                                                                                                                                                                                                                                                                                                                                                                                                                                                                                                                                                                                                                                                                                                            | Com S         | а.                |
| Length of Mast                                                 | 3.44                       | É                    | Length of Mast                                 |                                                                                                                                     |                           |                                                             | Smile<br>Burne               |                                                                                                                                                                                                                                                                                                                                                                                                                                                                                                                                                                                                                                                                                                                                                                                                                                                                                                                                                                                                                                                                                                                                                                                                                                                                                                                                                                                                                                                                                                                                                                                                                                                                                                                                                                                                                                                                                                                                                                                                                                                                                                                                | 1 nb to 10    | L'HEN WOI         |
| 4. A. Copper Nai                                               | ۱set in                    | conc/ <del>rac</del> | ⊯k has been p <del>laced</del> /f              | 4. A. Copper. Mailset in concreack has been placed/found, bearing. 19.3°M from Mast/Plug/Pittlar                                    | M from Mast               | t/Plug/ <del>Bitla</del> r                                  | 70                           |                                                                                                                                                                                                                                                                                                                                                                                                                                                                                                                                                                                                                                                                                                                                                                                                                                                                                                                                                                                                                                                                                                                                                                                                                                                                                                                                                                                                                                                                                                                                                                                                                                                                                                                                                                                                                                                                                                                                                                                                                                                                                                                                | ،<br>_مر      | in the second     |
| 5. A.                                                          | set in                     | conc/roc             | k has been placed/t                            | A                                                                                                                                   | M from Mast               | t/Plug/Pillar                                               | -<br>16z /                   |                                                                                                                                                                                                                                                                                                                                                                                                                                                                                                                                                                                                                                                                                                                                                                                                                                                                                                                                                                                                                                                                                                                                                                                                                                                                                                                                                                                                                                                                                                                                                                                                                                                                                                                                                                                                                                                                                                                                                                                                                                                                                                                                |               |                   |
| 6. A.                                                          | ni set in                  | conc/roc             | k has been placed/f                            | B. A <sup>o</sup> M from Mast/Plug/Pillar                                                                                           | M from Mast               | t/Plug/Pillar                                               | 280<br>280                   | wide / 12                                                                                                                                                                                                                                                                                                                                                                                                                                                                                                                                                                                                                                                                                                                                                                                                                                                                                                                                                                                                                                                                                                                                                                                                                                                                                                                                                                                                                                                                                                                                                                                                                                                                                                                                                                                                                                                                                                                                                                                                                                                                                                                      |               | `(<br>``(         |
| 7. A                                                           | set in                     | conc/roc             | k has been placed/f                            | <ol> <li>A</li></ol>                                                                                                                | M from Mast               | t/Plug/Pillar                                               | ح<br>oźz                     | , <del>,</del> , , , , , , , , , , , , , , , , ,                                                                                                                                                                                                                                                                                                                                                                                                                                                                                                                                                                                                                                                                                                                                                                                                                                                                                                                                                                                                                                                                                                                                                                                                                                                                                                                                                                                                                                                                                                                                                                                                                                                                                                                                                                                                                                                                                                                                                                                                                                                                               |               |                   |
| 8. Action required:C<br>STANDPOINT:                            | leung. su                  | ckers.~              | The Sman purby.                                | 8. Action required: Alterring, suckers ~ Intr. 3mor, purby, 250 20 m, 10 255 m, 210 200 pr/2 days<br>standpoint: Piller to be built | 210° -210° M              | the be built                                                |                              |                                                                                                                                                                                                                                                                                                                                                                                                                                                                                                                                                                                                                                                                                                                                                                                                                                                                                                                                                                                                                                                                                                                                                                                                                                                                                                                                                                                                                                                                                                                                                                                                                                                                                                                                                                                                                                                                                                                                                                                                                                                                                                                                | Moderate guns | Sung              |
| Mark                                                           | Direction                  | Horiz.<br>Distance   | Height Difference                              | Mark                                                                                                                                | Direction                 | Horiz. Height Difference                                    |                              | in the second se | - horsen is   |                   |
|                                                                |                            |                      | above standpt                                  |                                                                                                                                     |                           | above standpt,                                              | 540                          |                                                                                                                                                                                                                                                                                                                                                                                                                                                                                                                                                                                                                                                                                                                                                                                                                                                                                                                                                                                                                                                                                                                                                                                                                                                                                                                                                                                                                                                                                                                                                                                                                                                                                                                                                                                                                                                                                                                                                                                                                                                                                                                                | risible       | -3                |
|                                                                |                            |                      | above standpt.                                 |                                                                                                                                     |                           | above stundpt.                                              | arge tree                    | ``                                                                                                                                                                                                                                                                                                                                                                                                                                                                                                                                                                                                                                                                                                                                                                                                                                                                                                                                                                                                                                                                                                                                                                                                                                                                                                                                                                                                                                                                                                                                                                                                                                                                                                                                                                                                                                                                                                                                                                                                                                                                                                                             | 306           |                   |
|                                                                |                            |                      | above standpt.                                 |                                                                                                                                     |                           | above standpt.                                              | 23 CON NODE                  |                                                                                                                                                                                                                                                                                                                                                                                                                                                                                                                                                                                                                                                                                                                                                                                                                                                                                                                                                                                                                                                                                                                                                                                                                                                                                                                                                                                                                                                                                                                                                                                                                                                                                                                                                                                                                                                                                                                                                                                                                                                                                                                                | Ţ             |                   |
|                                                                |                            |                      | above standpt.<br>below                        |                                                                                                                                     |                           | above standpt.                                              |                              |                                                                                                                                                                                                                                                                                                                                                                                                                                                                                                                                                                                                                                                                                                                                                                                                                                                                                                                                                                                                                                                                                                                                                                                                                                                                                                                                                                                                                                                                                                                                                                                                                                                                                                                                                                                                                                                                                                                                                                                                                                                                                                                                | )<br>         |                   |
|                                                                |                            |                      | above standpt.<br>below                        |                                                                                                                                     |                           | above standpt, below                                        | 2                            |                                                                                                                                                                                                                                                                                                                                                                                                                                                                                                                                                                                                                                                                                                                                                                                                                                                                                                                                                                                                                                                                                                                                                                                                                                                                                                                                                                                                                                                                                                                                                                                                                                                                                                                                                                                                                                                                                                                                                                                                                                                                                                                                | •    J        | 1                 |
|                                                                |                            |                      | above standpt.<br>below                        |                                                                                                                                     |                           | above standpt                                               | <b>5</b> 5(                  | 360° about they                                                                                                                                                                                                                                                                                                                                                                                                                                                                                                                                                                                                                                                                                                                                                                                                                                                                                                                                                                                                                                                                                                                                                                                                                                                                                                                                                                                                                                                                                                                                                                                                                                                                                                                                                                                                                                                                                                                                                                                                                                                                                                                | a about       | the.              |
|                                                                |                            |                      | above standpt.                                 | $\langle \rangle$                                                                                                                   |                           | below standpt.                                              | 12                           | 081 061 / 0                                                                                                                                                                                                                                                                                                                                                                                                                                                                                                                                                                                                                                                                                                                                                                                                                                                                                                                                                                                                                                                                                                                                                                                                                                                                                                                                                                                                                                                                                                                                                                                                                                                                                                                                                                                                                                                                                                                                                                                                                                                                                                                    | 1 1/20 1 160  | 150               |
| Prepared hy: K                                                 | The state                  |                      | Checked:                                       | 1.1 Jection                                                                                                                         | J9/29 No                  | J9/29 Noted on U.T.M. Card                                  |                              | Checked                                                                                                                                                                                                                                                                                                                                                                                                                                                                                                                                                                                                                                                                                                                                                                                                                                                                                                                                                                                                                                                                                                                                                                                                                                                                                                                                                                                                                                                                                                                                                                                                                                                                                                                                                                                                                                                                                                                                                                                                                                                                                                                        |               |                   |