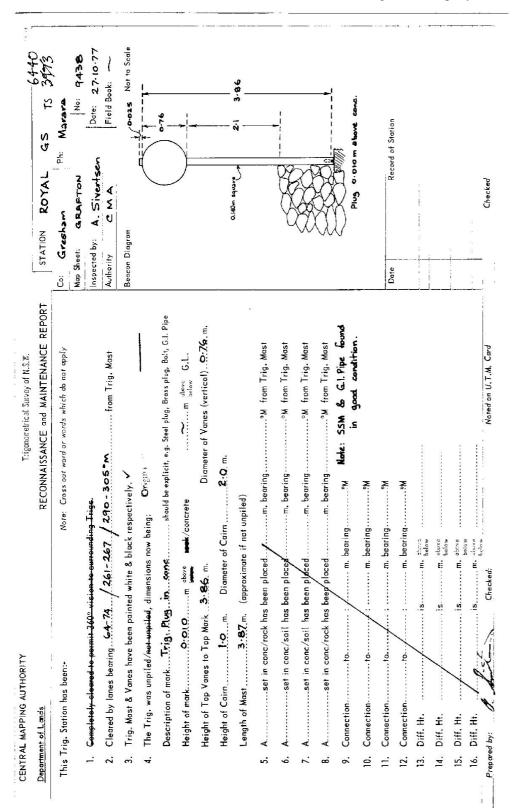

| RECONNAISSANCE and MAINTENANCE REPORT  STATION: ROAD (G.S. MAP SHEET SCALE 1:280 con CRANFIGN  II.E. StOCKIN, P. 320. 3.249, M. from Trig. Mast  II.E. StOCKIN, P. 320. 3.249, M. from Trig. Mast  II.E. StOCKIN, P. 320. 3.249, M. from Trig. Mast  III.E. StOCKIN, P. 320. 3.249, M. from Wast/Plug/Pillar  III.E. StOCKIN, P. Mane Plate, Steel Plug, Brass plug, Bolt, G.I. Pipe  III.E. StOCKIN, P. Mane Plate Found (placed.  III.E. Mark  III.E. StOCKIN, P. Mane Plate Found (placed.  III.E. Mark  III.E. StOCKIN, Mane Plate Found (placed.  III.E. Stocking (placed.)  III.E. Stocking (pla |                                                          | (             | 1000                                  |                                           |                                         | 1                             |                         |                              |                         |           | :                   | -      |
|--------------------------------------------------------------------------------------------------------------------------------------------------------------------------------------------------------------------------------------------------------------------------------------------------------------------------------------------------------------------------------------------------------------------------------------------------------------------------------------------------------------------------------------------------------------------------------------------------------------------------------------------------------------------------------------------------------------------------------------------------------------------------------------------------------------------------------------------------------------------------------------------------------------------------------------------------------------------------------------------------------------------------------------------------------------------------------------------------------------------------------------------------------------------------------------------------------------------------------------------------------------------------------------------------------------------------------------------------------------------------------------------------------------------------------------------------------------------------------------------------------------------------------------------------------------------------------------------------------------------------------------------------------------------------------------------------------------------------------------------------------------------------------------------------------------------------------------------------------------------------------------------------------------------------------------------------------------------------------------------------------------------------------------------------------------------------------------------------------------------------------|----------------------------------------------------------|---------------|---------------------------------------|-------------------------------------------|-----------------------------------------|-------------------------------|-------------------------|------------------------------|-------------------------|-----------|---------------------|--------|
| Description:  Cleared by lanes bearing  Learned Clearned  Restriction of mark  Learned Clearned  Learned Clearned  Learned of mark  Learned of ma |                                                          | פֿ            | UDELIC STATION                        | RECONNAISSANCE                            | and MAIN LEN                            | ANCE RE                       | PORT                    | STATION:                     | - 1                     | ر<br>ريخ. | No.: 644D           | کا     |
| Cleared by larse bearing                                                                                                                                                                                                                                                                                                                                                                                                                                                                                                                                                                                                                                                                                                                                                                                                                                                                                                                                                                                                                                                                                                                                                                                                                                                                                                                                                                                                                                                                                                                                                                                                                                                                                                                                                                                                                                                                                                                                                                                                                                                                                                       | Description:                                             | ,             | NE                                    | ote; Cross out word o.                    | words which de                          | o not apply                   |                         | MAP SHEET<br>SCALE 1:250 000 | GRAFION                 | 7         |                     |        |
| Mast & Vanes have been painted white & black respectively.\to \text{The station/pitterarescurptived/not unrojed/consequent on \text{AUTHORITY:} AUTHOR       |                                                          | 407           | ~ _ (                                 | 19 - 300M - 350                           | 244 Mfrom TI                            | rig. Mast                     |                         | INSPECTED BY:                | D. J. KAIN              | ``.       | 25'Abril            | 1976   |
| The station/printerarescurptibal/not unpiled/commerced on                                                                                                                                                                                                                                                                                                                                                                                                                                                                                                                                                                                                                                                                                                                                                                                                                                                                                                                                                                                                                                                                                                                                                                                                                                                                                                                                                                                                                                                                                                                                                                                                                                                                                                                                                                                                                                                                                                                                                                                                                                                                      |                                                          | inted white   | & black respectively                  | ٧.٧                                       |                                         |                               |                         | AUTHORITY:                   | W (                     | -         | FIELD BOOK: Oth 52, | 52     |
| Description of markshould be explicit, e.g., S/Steel Pillar Plate, Steel plug, Bolt, G.I. Pipe  Height of mark                                                                                                                                                                                                                                                                                                                                                                                                                                                                                                                                                                                                                                                                                                                                                                                                                                                                                                                                                                                                                                                                                                                                                                                                                                                                                                                                                                                                                                                                                                                                                                                                                                                                                                                                                                                                                                                                                                                                                                                                                 |                                                          | ed/not unpi   | led/constructed on.                   | . 19                                      | , dimensions                            | now being                     | •                       |                              | <b>)</b>                |           | 20 / 30             |        |
| Height of mark                                                                                                                                                                                                                                                                                                                                                                                                                                                                                                                                                                                                                                                                                                                                                                                                                                                                                                                                                                                                                                                                                                                                                                                                                                                                                                                                                                                                                                                                                                                                                                                                                                                                                                                                                                                                                                                                                                                                                                                                                                                                                                                 | Description of mark                                      | sho           | ould be explicit, e.g.                | ., S/Steel Pillar Plate,                  | Steel plug, Brass                       | plug, Bolt,                   | G.I. Pipe               |                              | North                   | 900       | Not to Scale        | 14     |
| Height of Cairn                                                                                                                                                                                                                                                                                                                                                                                                                                                                                                                                                                                                                                                                                                                                                                                                                                                                                                                                                                                                                                                                                                                                                                                                                                                                                                                                                                                                                                                                                                                                                                                                                                                                                                                                                                                                                                                                                                                                                                                                                                                                                                                | Height of mark <del></del> n<br>Height of Top Vanes to 🖼 | n. below rock | K/concrete;                           | X is<br>(                                 | above G.L.<br>below<br>er of Vanes (ver | tical)Q                       | ]ko.m.                  |                              |                         |           |                     | iq \   |
| Length of Mast                                                                                                                                                                                                                                                                                                                                                                                                                                                                                                                                                                                                                                                                                                                                                                                                                                                                                                                                                                                                                                                                                                                                                                                                                                                                                                                                                                                                                                                                                                                                                                                                                                                                                                                                                                                                                                                                                                                                                                                                                                                                                                                 | Height of Cairn $0.96$                                   | 20 /m.        | Diameter of C                         | Jairn. A.: J. J. D. D. my                 | Name Plate feu                          | 1                             | md/placed.              | ię /                         |                         |           |                     | 50     |
| Aset in exec/rock has been placed/found, bearing(Q.5% from Mast/Ring/Billar  Aset in conc/rock has been placed/found, bearing% from Mast/Ring/Billar  A                                                                                                                                                                                                                                                                                                                                                                                                                                                                                                                                                                                                                                                                                                                                                                                                                                                                                                                                                                                                                                                                                                                                                                                                                                                                                                                                                                                                                                                                                                                                                                                                                                                                                                                                                                                                                                                                                                                                                                        | Length of Mast 373                                       | . O.          | (approximate if no                    | /<br>ot unpiled)                          |                                         |                               |                         | / 00                         |                         |           |                     | / 6    |
| Action required:  Action Mast/Plug/Pillar  Action Mast | A S.S.M. SE                                              | et in eenc/ro | has been placed, ock has been placed, | //found, bearingΩ⊆<br>//found, bearing]&\ | °M from Mas                             | st/Piug/Pill.<br>n/Plug/Pill: | <b>≈</b> #              | ε / 06 <b>z</b> /            |                         |           | S.S.N. IN Rock      | 6 / 26 |
| Action required:  Action required:  Action required:  Action required:  Action required:  STANDPOINT:  Mark  Direction  Distance  Below standpt  Delow standpt  Below standpt  Delow stand | Ase                                                      | it in conc/ro | ock has been placed                   | /found, bearing                           | °M from Mas                             | t/Plug/Pill                   | 'n                      | 082                          |                         | 3/ 10 C   |                     | 80     |
| Action required:  TANDPOINT:  Mark  Direction  Distance  Below standpt  Delow standpt  Below standpt  Below standpt  Delow st  |                                                          | t in conc/ro  | ock has been placed,                  | /found, bearing                           | °M from Mas                             | st/Plug/Pill:                 | 34                      |                              |                         | ,<br>(6)  | Web                 | 90     |
| Direction Distance Height Difference Above standpt.    Direction Distance   Horiz. Height Difference   Horiz. Horiz. Height Difference   Horiz. Horiz. Height Difference   Horiz. | Action required:                                         |               |                                       |                                           |                                         | •                             |                         | Se0                          | )<br>M <sup>i</sup> l8i | 1,        | ₹o>                 | 10     |
| Direction Height Difference Mark Direction Horiz. Height Difference above standpt.  Distance Height Difference above standpt.  Distance Height Difference above standpt.  Distance Height Difference above standpt.  (J. 1. p. p. 6)  A show standpt.  Delow s | STANDPOINT:                                              |               |                                       |                                           |                                         |                               | 8                       | . \0                         | →'W                     | \         |                     | o /    |
| above standpt.  Lodow standpt.                                                                                                                                                                                                                                                                                                                                                                                                                                                                                                                                                                                                                                                                                                                                                                                                                                                                                                                                                                                                                                                                                                                                                                                                                                                                                                                                                                                                                                                                                                                                                                                                                                                                                                                                                                                                                                                                                                 |                                                          |               |                                       | Mark                                      | Direction                               | Horiz.<br>Distance            | Height Difference       | Sè                           | 755                     | WIES      |                     | 310 /  |
| above standpt.  O above standpt.  A above standpt.  A above standpt.                                                                                                                                                                                                                                                                                                                                                                                                                                                                                                                                                                                                                                                                                                                                                                                                                                                                                                                                                                                                                                                                                                                                                                                                                                                                                                                                                                                                                                                                                                                                                                                                                                                                                                                                                                                                                                                                                                                                                                                                                                                           |                                                          |               | above<br>below                        |                                           |                                         |                               | above<br>below standpt. | ~~~                          | <b>∀</b>                | 9         |                     | 720    |
| Apone standpt.                                                                                                                                                                                                                                                                                                                                                                                                                                                                                                                                                                                                                                                                                                                                                                                                                                                                                                                                                                                                                                                                                                                                                                                                                                                                                                                                                                                                                                                                                                                                                                                                                                                                                                                                                                                                                                                                                                                                                                                                                                                                                                                 |                                                          |               | above standpt.                        |                                           |                                         |                               | above<br>below standpt. | \                            | (T. bibe )              |           |                     |        |
| above standpt.                                                                                                                                                                                                                                                                                                                                                                                                                                                                                                                                                                                                                                                                                                                                                                                                                                                                                                                                                                                                                                                                                                                                                                                                                                                                                                                                                                                                                                                                                                                                                                                                                                                                                                                                                                                                                                                                                                                                                                                                                                                                                                                 |                                                          |               | above standpt.                        |                                           |                                         |                               | above<br>below standpt. | 530                          | IN ROCK (FOUNTL)        |           |                     | 130    |
|                                                                                                                                                                                                                                                                                                                                                                                                                                                                                                                                                                                                                                                                                                                                                                                                                                                                                                                                                                                                                                                                                                                                                                                                                                                                                                                                                                                                                                                                                                                                                                                                                                                                                                                                                                                                                                                                                                                                                                                                                                                                                                                                | ed.                                                      |               | above standpt.                        |                                           |                                         |                               | above standpt.<br>below |                              | \                       |           |                     | /      |
| above standpt.                                                                                                                                                                                                                                                                                                                                                                                                                                                                                                                                                                                                                                                                                                                                                                                                                                                                                                                                                                                                                                                                                                                                                                                                                                                                                                                                                                                                                                                                                                                                                                                                                                                                                                                                                                                                                                                                                                                                                                                                                                                                                                                 |                                                          |               | above standpt.                        |                                           |                                         |                               | above standpt.          |                              |                         |           |                     |        |
|                                                                                                                                                                                                                                                                                                                                                                                                                                                                                                                                                                                                                                                                                                                                                                                                                                                                                                                                                                                                                                                                                                                                                                                                                                                                                                                                                                                                                                                                                                                                                                                                                                                                                                                                                                                                                                                                                                                                                                                                                                                                                                                                |                                                          |               | above standpt.                        | ,                                         |                                         |                               | above standpt.          |                              |                         |           |                     | 140    |
| above standet 210 200 190 180 170                                                                                                                                                                                                                                                                                                                                                                                                                                                                                                                                                                                                                                                                                                                                                                                                                                                                                                                                                                                                                                                                                                                                                                                                                                                                                                                                                                                                                                                                                                                                                                                                                                                                                                                                                                                                                                                                                                                                                                                                                                                                                              |                                                          |               | above standpt                         |                                           |                                         |                               | above standpt.<br>below | 210 .                        |                         |           | 160 150             |        |
| Noted on U.T.M. Carc                                                                                                                                                                                                                                                                                                                                                                                                                                                                                                                                                                                                                                                                                                                                                                                                                                                                                                                                                                                                                                                                                                                                                                                                                                                                                                                                                                                                                                                                                                                                                                                                                                                                                                                                                                                                                                                                                                                                                                                                                                                                                                           | Prepared by:                                             |               | Checked:                              | A)                                        |                                         | oted on U.T.                  | M. Card                 |                              | Checked                 |           |                     |        |