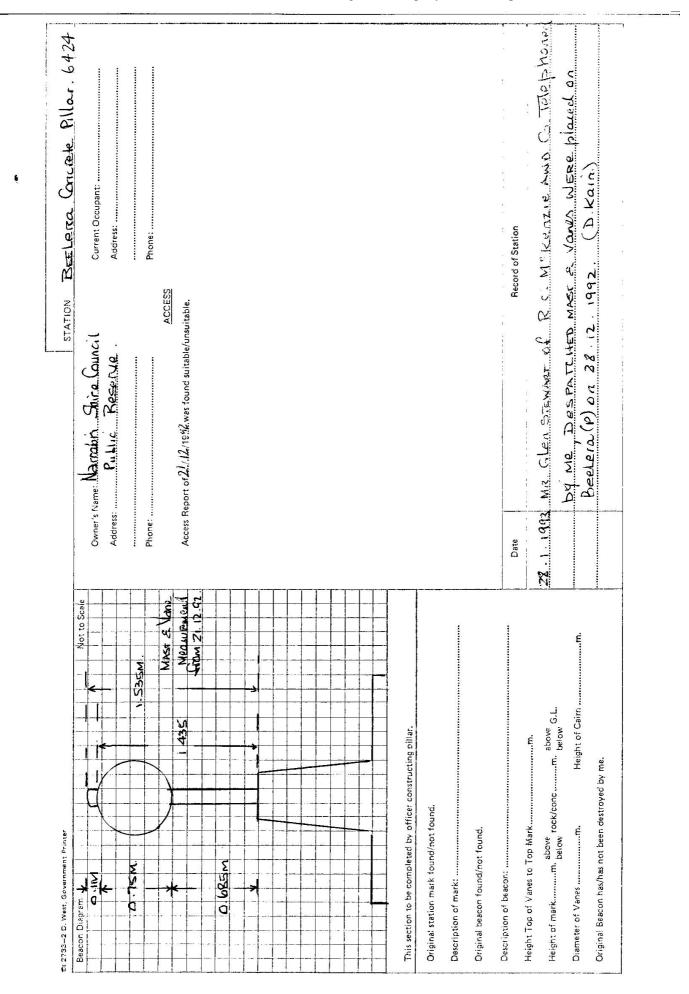

.....

\_\_\_\_\_

| St 2733–2 D. West, Government Printer                          | STATION BEELERA 65 (D) 6424                                                                         |
|----------------------------------------------------------------|-----------------------------------------------------------------------------------------------------|
| Baacon Diagram                                                 | Owner's Name: MASCARS1. Cowc                                                                        |
|                                                                | Address:                                                                                            |
|                                                                |                                                                                                     |
|                                                                | ACCESS                                                                                              |
|                                                                | Access Report of $\lambda_{2}^{2}, \lambda_{1}^{2}, \lambda_{2}^{2}$ was found suitable/unsuitable. |
|                                                                | K.M. FEATURE                                                                                        |
|                                                                | P.                                                                                                  |
|                                                                | DRONC                                                                                               |
|                                                                | D' 30 LROSE RAILWAY LINE                                                                            |
|                                                                | 1.10 TURN RIGHT SIGN STONEY LREEK                                                                   |
|                                                                | 4.20 TURN RIGHT DFF SEALED ROAD ONTO DIRT TRACK .                                                   |
|                                                                | FOLLOW UP SMALL RIDGE TO G.S.                                                                       |
|                                                                | 4.30 BEELERD GS                                                                                     |
|                                                                |                                                                                                     |
|                                                                |                                                                                                     |
|                                                                | MORE : THIS SITE IS GOING TO BELOME A PARK - LOOKOUT AREA.                                          |
| This section to be completed by officer constructing pillar.   |                                                                                                     |
| Original station mark found/net/found.                         |                                                                                                     |
| Description of mark:                                           |                                                                                                     |
| Original beacon found/ <del>new found</del> .                  |                                                                                                     |
| Description of beacon: 1220 1 in Janes _ Carron Found unpilled |                                                                                                     |
| 3.678                                                          | Date Record of Station                                                                              |
| Height Top of Vanes to Top Warkm                               |                                                                                                     |
| Height of mark. <i>Q: fl</i> ,Xm, above wat concm. above G.L.  |                                                                                                     |
| Diameter of Vanesm                                             |                                                                                                     |
| Original Beacon has/hee-not been destroyed by me.              |                                                                                                     |
|                                                                |                                                                                                     |