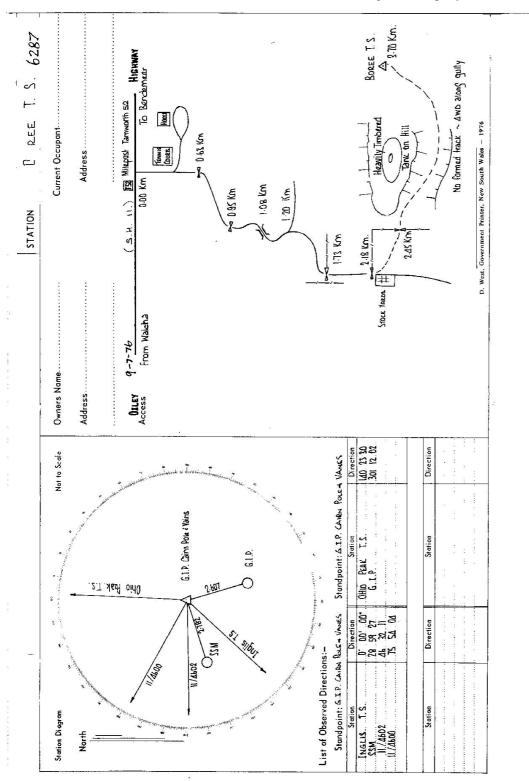

.

|                             | 1      | Address: | WACHR | Phone: | ACCESS | Access Report of/                       | Kent 1200 | 10-20 TURN HIGHLY AND FOLLOW ONLEY HIGHWAY | TSO SUBPRILA STATED & HOMESTRAD BULLER. | 1 800 Dalble Taku Hours - Harlow Hawr Taken | 18:20 DAUDLE JUDA WATTER - UREV LET ON THINT INTER | 8. in or marked bliber related large | 18.60 THRE LEFT GELL AND HEAD TOWARDS TAN EATE | S.S. Ilexi Courts |  | In the second free Line there a the |                                                              | 1.1 cm 2.2 cm                                       |                                        |  |                        | Cate                            |                                           |                                            |
|-----------------------------|--------|----------|-------|--------|--------|-----------------------------------------|-----------|--------------------------------------------|-----------------------------------------|---------------------------------------------|----------------------------------------------------|--------------------------------------|------------------------------------------------|-------------------|--|-------------------------------------|--------------------------------------------------------------|-----------------------------------------------------|----------------------------------------|--|------------------------|---------------------------------|-------------------------------------------|--------------------------------------------|
| Bearon Distram Not to Scale | T BORN |          |       |        |        | P D D D D D D D D D D D D D D D D D D D |           |                                            |                                         |                                             |                                                    |                                      |                                                | / Mas a           |  |                                     | This section to be completed by officer constructing pillar. | Original station mark found/ <del>net found</del> . | Description of marks Rokes Tille Rules |  | Description of Deacon: | Height Top of Vanes to Top Mark | Height of mark 0,0,2,2,4, above seek/conc | Diameter of Vanes D. Ilem. Height of Cairn |