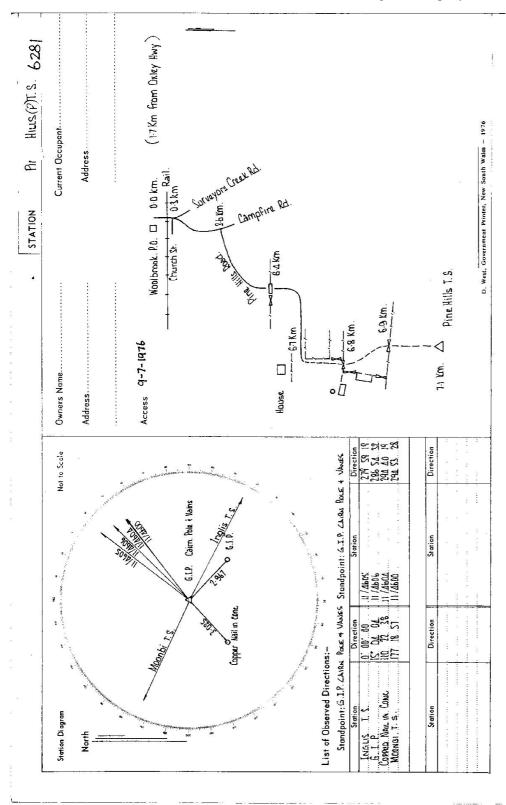

| Department of Lands                                                                         | RECONNAISSANCE and MAINTENANCE REPORT                                  | STATION PINE HIL             | HILLS (P) T. S. 3736    |
|---------------------------------------------------------------------------------------------|------------------------------------------------------------------------|------------------------------|-------------------------|
| This Trig. Station has been:-                                                               | Note: Cross out word or words which do not apply                       | Co: INGLIS Ph:               | South Bourke            |
|                                                                                             |                                                                        | MOD Sheet: NUNDUE ARERBALDIE | DIE No LIDUARO II 75000 |
| 1. Completely cleared to permit 360° vision to surrounding Trigs.                           | to surrounding Trigs.                                                  | Inspected by: B. MITCHELL    | Date: 2.7.16            |
| 2. <del>Cleared by lenes bearing</del>                                                      | -from Trig. Mest-                                                      | Authority D.M.R.             | Field Book:             |
| 3. Trig. Mast & Yanes have been painted white & black respectively                          | <del>iite &amp; black respectively.</del>                              | Beacon Diagram               | Not to Scale            |
| 4. The Trig. was unpiled <del>/not unpile</del> d, dimensions now being:                    | isians now being:                                                      | (                            | ┝━                      |
| Description of mark G. L. P.                                                                | should be explicit, e.g. Steel plug, Brass plug, Bolt, Concrete Pillar |                              | 0. EI W.                |
| Height of mark melow rock/concrete                                                          | above rock/concrete0.:08m above G.L.                                   | $\sum$                       | ╺┥                      |
| Height of Top Vanes to Top Mark/Top pil                                                     | m Diamete                                                              |                              | -                       |
| Height of Cairn. 1.22m. Die                                                                 | Diameter of Cairn 1 · 88 m.                                            | 9 51 m                       | 0.77 m.                 |
| Length of Mast2. 54m. (appr                                                                 | (approximate if not unpiled)                                           |                              | -                       |
| 1020                                                                                        | Haeed/fd 2 \$\$67 m. bearing                                           | 200                          | <b>⊧</b>                |
| 6. A. Coptee Mau-set in conc/ <del>coil</del> has been <del>placed</del> fd 3.025m. bearing | <mark>siseed</mark> fd 3.025m. bearing                                 |                              | D 1.22 m.               |
| 7. A                                                                                        | olaced/fdm. bearingoM from Trig. Mast/pillar                           |                              |                         |
| 8. A                                                                                        | olaced/fdtr. bearing                                                   |                              |                         |
| 9. Connectionto                                                                             | m. becring9w                                                           | H=                           | Ŧ                       |
| 10. Connection to                                                                           | m. bearing                                                             |                              |                         |
| 11. Connectionto                                                                            | m. bearing                                                             |                              |                         |
| 12. Connection to                                                                           | m. bearing                                                             | Vale                         | Orafion                 |
| 13. Diff. Ht.                                                                               | m. above<br>below                                                      |                              |                         |
| 14. Diff. Htis                                                                              |                                                                        |                              |                         |
| I5. Diff. Ht.                                                                               | .H., above                                                             |                              |                         |
| 16. Diff. Ht                                                                                | betow<br>Above                                                         |                              |                         |
| Prepared by: CLARK Checked:                                                                 | 1                                                                      |                              |                         |