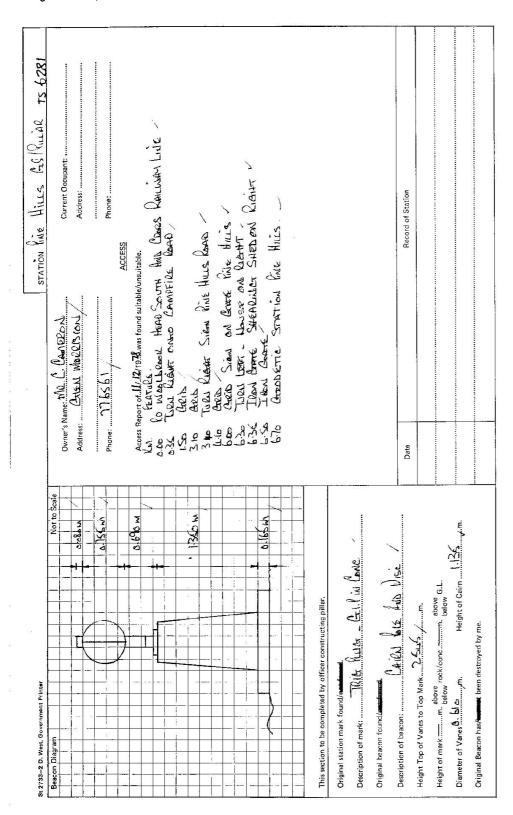

| Baacon Diagram.                                              |                                                             |
|--------------------------------------------------------------|-------------------------------------------------------------|
|                                                              |                                                             |
|                                                              | Owner's Name: ML. Country Control Control Current Occupant: |
|                                                              | Address:                                                    |
|                                                              | 24.9.1                                                      |
|                                                              |                                                             |
| Minist Legindo O. Lidon NH                                   | ACCESS 9-                                                   |
| B Strown                                                     | cces                                                        |
|                                                              |                                                             |
|                                                              | D. CO REDCEDERED FOR TERNELING SEATH                        |
|                                                              | C. CLARKEN ME LANDAR LINE /                                 |
| NOV NOV                                                      |                                                             |
|                                                              |                                                             |
|                                                              | 3.70 TUBUT RIGHT SIGN PUER HILE REPORT                      |
|                                                              |                                                             |
|                                                              |                                                             |
|                                                              |                                                             |
|                                                              | 1.10 Davis March / 12221184 05 THERE VANDER                 |
|                                                              |                                                             |
|                                                              |                                                             |
| This section to be completed by officer constructing pillar. | there there is beside in at wearder with the                |
| Original station mark found/not found.                       | CAN DETER OFTENDATION NOV                                   |
| Description of mark:                                         |                                                             |
| Original bascon found/not found.                             |                                                             |
| Description of beacon:                                       |                                                             |
| Height Top of Vanes to Top Mark                              | Date Record of Station                                      |
| Height of mark                                               |                                                             |
| Diameter of Vanesmm. Height of Caimm.                        |                                                             |
| Original Beacon has/has not been destroyed by me.            |                                                             |