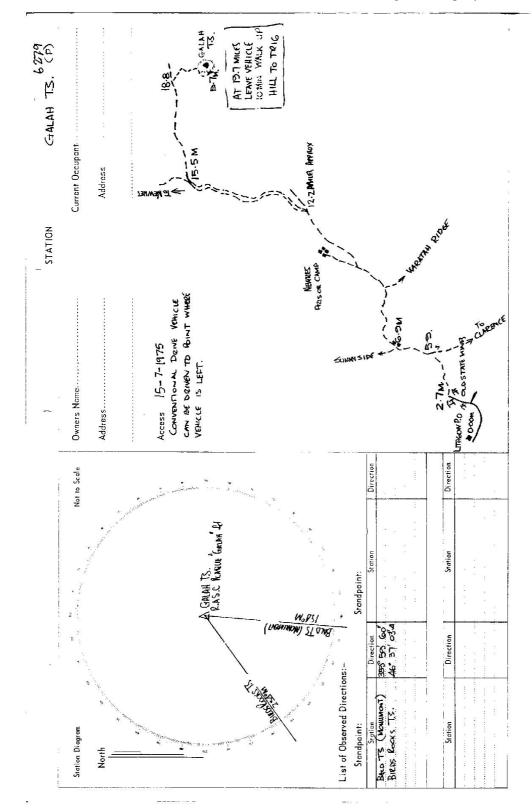

| This Trig. Station has been:-                       | 1. Completely elegred to permit 360° vision to surray. 2. Cleared by lanes bearing. 150°M. Lo. 280°M. 3. Taig. Mast & Yanes have been painted white & bia | 4. T <del>he Trig-was unpiled/not</del><br>Description of mark <sup>2</sup> 必知.例                                                                                                            | Height of mark Height of Top Vanes to Top Mark Height of Cairn Longth of Mast |                                                | 7. Aset in conc./ 8. Aset in conc./ 9. Connection 10                                                                   | 10, Connection 1010   | 12. Connectionto 13. Diff. Hr. | 14. Diff. Ht. 15. Diff. Ht. 16. Diff. Ht. Presored by: L.M             |



| Cleared by lane bearing Less of the Constant Reconstant Service and Mann'tenance and Mann't | CEN    | JTRAL MAPPIN   | CENTRAL MAPPING AUTHORITY       |                                                  | GEODETIC SURVEY OF N.S.W.   | EY OF N.S.W.                            | <b>L</b>                   |                              |                             | 15           |          |
|------------------------------------------------------------------------------------------------------------------------------------------------------------------------------------------------------------------------------------------------------------------------------------------------------------------------------------------------------------------------------------------------------------------