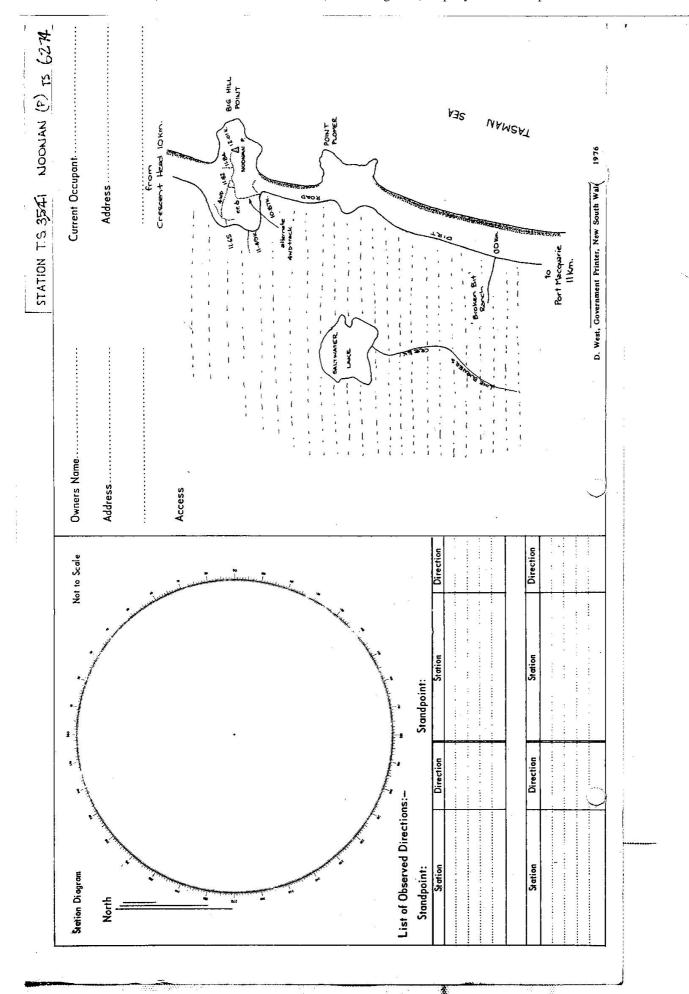

| Department of Lands           |                                                                  | RECONNAISSANCE and MAINTENANCE REPORT                                  | STATION T.S. 3841                      | NOONAN (P)         | 81   |
|-------------------------------|------------------------------------------------------------------|------------------------------------------------------------------------|----------------------------------------|--------------------|------|
| This Trig. Station has been:- | ıs been:-                                                        | Note: Cross out word or words which do not apply                       | Co: MACQUARIE                          | Ph. PALMERSTON     |      |
|                               |                                                                  |                                                                        | Map Sheet: TELEGRAPH POINT 1.25000 No: | 1.25000 No:        |      |
| i. Gempletely e               | Gompletely elegied to permit 360° vision to surrounding Trigs.   | ding Trigs.                                                            | Inspected by: Balan MITCHELL           | HELL Date: 17-1-79 | ຸຄົ  |
| 2. Cleared by to              | Cleared by lanes bearing 152 - 183, 240 - 246, 275 -             | 6., 275 340. mg from Trig. Mast                                        | Authority D.M.R.                       | Field Book:        |      |
| 3. Trig. Mast &               | Trig. Mast & Vanes have been painted white & black respectively. | k respectively.                                                        | Beacon Diagram                         | Not to Scale       | cale |
| 4. The Trig. wa               | The Trig. was unpiled/not unpiled, dimensions now being:         | being:                                                                 |                                        |                    |      |
| Description (                 | Description of mark. Concrede Piller                             | should be explicit, e.g. Steel plug, Brass plug, Bolt, Concrete Pillar |                                        |                    | 60.0 |
| Height of ma                  | Height of markm obove roc                                        | rock/concrete above G.L.                                               |                                        | <u> </u>           | · 1  |
| Height of To                  | Height of Top Vanes to Top Mark/Top pillar plate                 | Diameter of Van                                                        |                                        | =(                 |      |
| Height of Cairn               | in. Diameter of Cairn                                            | airn m.                                                                | Mast & Venes in good order             |                    | 0.75 |
| Length of Ma                  | Length of Mastm. (approximate if not unpiled)                    | not unpiled)                                                           |                                        |                    |      |
| 5. A                          | set in conc/rock has been placed/fd                              | m. bearing M from Trig. Mast/pillar                                    |                                        |                    |      |
| 6. A                          | -set in conc/soil has been placed/fd                             | m. bearing                                                             |                                        | <u>-</u>           | .06  |
| 7. A                          | set in conc/soil has been placed/fd                              | m. bearing                                                             | 8                                      |                    |      |
| 8. A.                         | set in conc/rock has been placed/fd                              | m. bearing                                                             |                                        |                    | 1    |
| 9. Connection                 | to                                                               | W <sub>6</sub> gui,                                                    |                                        | 7                  | 1    |
| 10. Connection-               | to bearing                                                       | Mºpri                                                                  |                                        |                    |      |
| 11. Connection                | fo i m. bearing                                                  | M.·····                                                                |                                        |                    | )    |
| 12. Connection                | to m. bearing                                                    | ₩₀:                                                                    | Station visited                        | Record of Station  |      |
| 13. Diff. Ht.                 | is                                                               |                                                                        | NEW MAST AND                           | WAVES FITTED.      |      |
| 14. Diff. Ht                  | iS m. above below                                                |                                                                        |                                        |                    |      |
|                               | iS. m. above                                                     |                                                                        |                                        |                    |      |
| 16. Diff. Ht.                 | is m. above                                                      | )                                                                      |                                        |                    |      |
| Presored by: B.MITCHELL       | Chacked                                                          |                                                                        |                                        |                    |      |