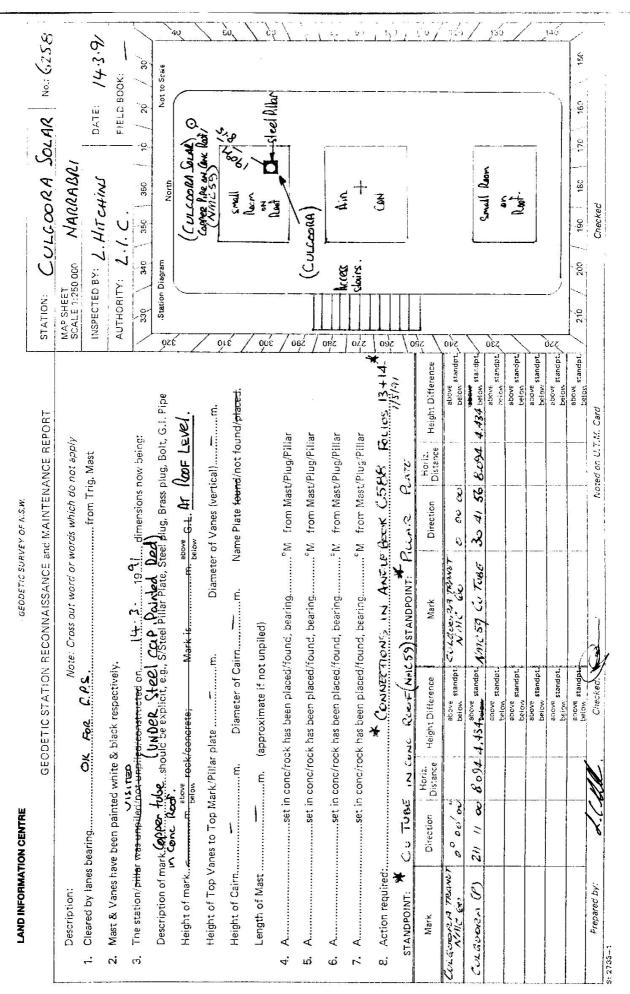

|                                                             |                                                        |                              |                                                |                         | 2                            |             |             |              |
|-------------------------------------------------------------|--------------------------------------------------------|------------------------------|------------------------------------------------|-------------------------|------------------------------|-------------|-------------|--------------|
|                                                             | GEODETIC STATION RECONNAISSANCE and MAINTENANCE REPORT | RECONNAISSANCE an            | d MAINTENANCE RE                               | PORT                    | STATION: CULGOORA            | 1           | Sung        | No.: 6258    |
| Description:                                                | ·                                                      | Note: Cross out word or wo   | word or words which do not apply               |                         | MAP SHEET<br>SCALE 1:250 000 | NARRABR     | 128         |              |
| Cieared by lanes bearing                                    |                                                        |                              | from Trig. Mast                                | <u> </u>                | INSPECTED BY:                | M Marcisca  | V DATE:     | 76/6/71      |
| Ması & Vanes have been painted white & black respectively.  | white & black respectively.                            |                              |                                                | ]                       | AUTHORITY:                   | 217         | FIELD BOOK: | OOK:         |
| i ne station/pillar was unpiled/not unpiled/constructed on  | ot unpiled/constructed on                              |                              | 19 ibinensions now being:                      |                         | 330 340                      | 350 360     | 1 10 / 20   | / 30/        |
| Description of markshould be explicit, e.g., S/Steel Pillar | should be explicit, e.g., :                            |                              | Plate, Steel plug, Brass plug, Bolt, G.I. Pipe | , G.I. Pipe             | Station Diagram              | North       | No          | No: to Scale |
| Height of mark                                              |                                                        | Mark isG.L.                  | ¢ G.L.                                         | ε                       |                              |             |             |              |
| Height of Top Vanes to Top Mark, Pillar platem.             | k.'Pillar plater                                       |                              | Diameter of Vanes (vertical)m.                 |                         |                              | Ţ           |             |              |
| Height of Cairnm.                                           | m. Diameter of Cairn                                   | m.                           | Name Plate found/not found/placed.             | und/placed.             | 7                            | How Acress  |             |              |
| Length of Mastm.                                            | m. (approximate if not unpiled)                        |                              |                                                | 00                      |                              | SEE OI      | OVER        |              |
| Aset in c                                                   | set in conc/rock has been placed/found, bearing        | ound, bearing°M              | from Mast/Plug/Pillar                          |                         | <del>, ,</del> -             |             |             |              |
| Aset in c                                                   | set in conc/rock has been placed/found, bearin         | ound, bearing <sup>c</sup> M | i from Mast/Plug/Pillar                        | <u> </u>                |                              |             |             |              |
| set in conc/rock has been placed.'found, bearing            | onc/rock has been placed/fc                            | ound, bearing°M              | from Mast/Plug/Pillar                          | 280<br>                 |                              |             |             |              |
| Aset in c.<br>Action <u>serien</u> t. STATICN               | STATT on Mrs Octuber placed/found, bearing             | found, bearing               | l from Mest/Plug/Pillar                        | ⊾ <i>I</i> ,J           | 1                            | +           |             |              |
| STANDPOINT:                                                 | 1                                                      | STANDPOINT:                  |                                                |                         |                              |             |             |              |
| Mark Direction Di                                           | Horiz.<br>Distance Height Difference                   | Mark                         | Direction Distance                             | Height Difference       |                              |             |             |              |
|                                                             | above standpt                                          |                              |                                                | above standpt, N        | ••• <b>\</b>                 |             |             |              |
|                                                             | above standpt<br>beiow                                 |                              |                                                | above staridpt          |                              |             |             |              |
|                                                             | below standpt.                                         | <br>-<br>-<br>-              |                                                | Solow standpt           | <b></b>                      |             |             |              |
|                                                             | above standpt.                                         |                              |                                                | above standpt<br>teilon | ****                         |             |             |              |
|                                                             | beicov standpt                                         |                              |                                                | above standpt           |                              |             |             |              |
|                                                             | above standpt.<br>beiow                                |                              |                                                | above standpt, 22       |                              |             |             |              |
|                                                             | below standpt                                          |                              |                                                | above standpt.          | 210 / 200                    | / 190 / 180 | 170 160     | . 150        |
| Freparec by:                                                | Cinecked:                                              |                              | 1. 2. 10 10-04                                 | Ter ( ) = 4             |                              | Crashad     |             |              |