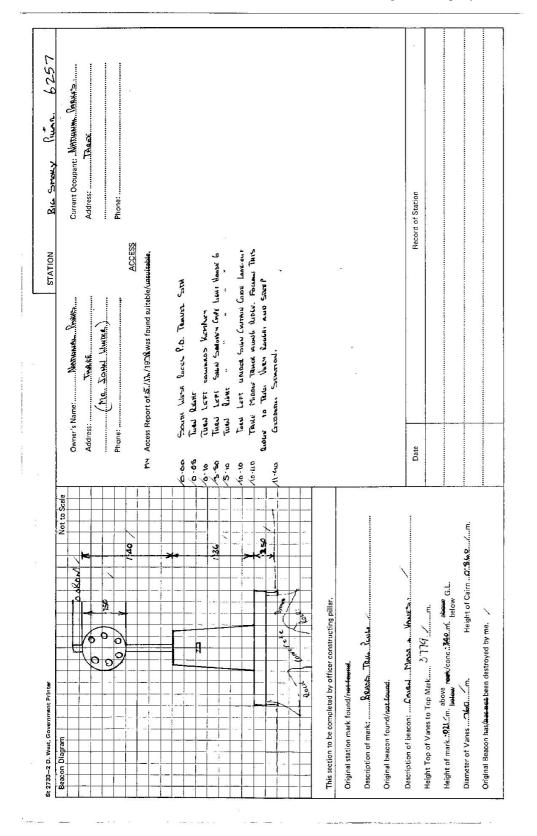

| CENTRAL MAPPING AUTHORITY                                                  | אודץ                                                                                                                 | GEODETIC SURVEY OF N.S.W.                                                                                         | EY OF N.S.W.                         |                          | L                                            |                              |                   |                   | -                             |
|----------------------------------------------------------------------------|----------------------------------------------------------------------------------------------------------------------|-------------------------------------------------------------------------------------------------------------------|--------------------------------------|--------------------------|----------------------------------------------|------------------------------|-------------------|-------------------|-------------------------------|
|                                                                            | GEODETIC STATION                                                                                                     | GEODETIC STATION RECONNAISSANCE and MAINTENANCE REPORT                                                            | NAINTENAN                            | CE REPORT                | ,                                            | STATION:                     | Big Smaky.        | Pune              | No.: 6257                     |
| Description:                                                               | N                                                                                                                    | Note: Cross out word or words which do not apply                                                                  | ords which do no                     | t apply                  |                                              | MAP SHEET<br>SCALE 1:250 000 | 000 Corrs Hatzout | Staul.            |                               |
| 1. Cleared by lanes bearing                                                |                                                                                                                      | ድ. ቶ. ት. አፍ. አዮ. እዮ. መስጠር በ በ በ በ በ በ በ በ በ በ በ በ በ በ በ በ በ በ በ                                                   | from Trig. N                         | Aast                     |                                              | INSPECTED BY:                | 34: 2. P. Hours   | ``                | DATE: 5 <sup>74</sup> De=' 78 |
| 2. Mast & Vanes have been painted white & black respectively. $\checkmark$ | nted white & black respectivel                                                                                       | ×. </td <td></td> <td></td> <td><b></b></td> <td>AUTHORITY:</td> <td></td> <td></td> <td>FIELD BOOK: 0/384.1</td> |                                      |                          | <b></b>                                      | AUTHORITY:                   |                   |                   | FIELD BOOK: 0/384.1           |
| 3. The station/pillar was unpile                                           | The station/piller was unpiled/not unpiled/constructed on 2000. As: 2001. 19, 22, dimensions now being:              | 2.00. Descender 19.78.                                                                                            | ., dimensions now                    | v being:                 | _                                            | ÓEE                          |                   | 360 1 10 /        | 20 / 30                       |
| Description of markS\\$./9+++                                              | Description of mark. Sip. Received the explicit, e.g., S/Steel Pillar Plate, Steel plug, Brass plug, Bolt, G.I. Pipe | ., S/Steel Pillar Plate, Ste                                                                                      | el plug, Brass plug                  | J, Bolt, G.I. F          | ipe                                          | Station Diagram              |                   | Cerban ta.        | Not to Scale                  |
| Height of mark! حاد                                                        | n. above /concrete;                                                                                                  | Mark is. 1.610 above G.L.                                                                                         | ove G.L.                             |                          |                                              | £                            | $\checkmark$      |                   |                               |
| Height of Top Vanes to Top                                                 | Height of Top Vanes to Top J. :/Pillar plate/:40/m.                                                                  |                                                                                                                   | Diameter of Vanes (vertical) 3 30 m. |                          |                                              | 0                            |                   | 090               | <u>(</u>                      |
| Height of Cairnm.                                                          |                                                                                                                      | Diameter of Cairnm.m. Na                                                                                          | Name Plate found/not found/placed    | tot found/ <del>pl</del> | ij                                           | 16 /                         |                   |                   | Barses True Prote             |
| Length of Mast                                                             | Length of Mast                                                                                                       | ot unpiled)                                                                                                       |                                      |                          |                                              | 001                          |                   | ۲.<br>۱۰          | Funns                         |
| 4. A                                                                       | t in conc/ <del>rock</del> has been <del>placed</del>                                                                | .has been <del>place</del> d/found, bearing31,°M from <del>Mast/Plug</del> /Pillar ∕                              | M from M <del>ast/Ph</del>           | / Pillar                 |                                              | 5/0                          |                   |                   |                               |
| 5. ACa.M.R.kset in conc/reak                                               | t in conc/ <del>rook</del> has been <del>placed</del>                                                                | has been <del>placed</del> /found, bearing <b>.t.</b> <sup>c</sup> .M from <del>Mast/Plug</del> /Pillar           | M from <del>Mast/Pl</del>            | <del>ug</del> /Pillar /  | <u>/                                    </u> |                              |                   | 28                |                               |
| 6. Aset in conc/rock                                                       |                                                                                                                      | has been placed/found, bearing <sup>o</sup> M from Mast/Plug/Pillar                                               | M from Mast/Pl                       | ug/Pillar                |                                              | 580                          | Guess Pros        |                   |                               |
| 7. Aset in conc/rock                                                       |                                                                                                                      | has been placed/found, bearing <sup>o</sup> M from Mast/Plug/Pillar                                               | M from Mast/Plu                      | ug/Pillar                |                                              | 0/2                          | <u>Proced</u>     |                   |                               |
| 8. Action required:                                                        |                                                                                                                      |                                                                                                                   |                                      |                          |                                              | 098                          | 1 acres           | The second second | Cone ( I hours )              |
| STANDPOINT: PILLINE PLANE                                                  | ۲.CE                                                                                                                 | STANDPOINT: Be                                                                                                    | Benes Teuls Purca                    |                          |                                              |                              | and shirt         |                   |                               |
| Mark Direction                                                             | Horiz.<br>Distance Height Difference                                                                                 | Mark                                                                                                              | Direction Dis                        | Horiz, Heigh<br>Distance | Height Difference                            | 5                            | 4                 |                   |                               |
| HAT HERO CS. 0 00                                                          | below standpt.                                                                                                       | HAT HEND G.S.                                                                                                     | 0 00 00                              |                          | 1 2 1                                        | 540                          |                   | the -             |                               |
| 61                                                                         | zbove standpt.                                                                                                       | Purne Plate                                                                                                       | 31 OI 10 5.                          | 5-155 / 1-443            | above<br>I-443 Aster standpt.                |                              |                   | Hea               |                               |
|                                                                            | 8.116 / 1.605                                                                                                        |                                                                                                                   | 2                                    |                          | above<br>below standpt.                      | oèz                          |                   | . م               |                               |
| 70 JII 01                                                                  | 5.155                                                                                                                |                                                                                                                   | 141 54 30/3080                       | 185. 080                 | above standpt.                               | <u> </u>                     |                   |                   |                               |
| צס באז שומאן                                                               | -                                                                                                                    | ال                                                                                                                | 101 41 542                           |                          | above standpt.                               |                              |                   | ns                |                               |
|                                                                            |                                                                                                                      |                                                                                                                   |                                      |                          | above standpt.                               | 525                          |                   |                   |                               |
|                                                                            | above standpt<br>below                                                                                               |                                                                                                                   |                                      |                          | above standpt.                               | 210/                         | 200 / 190 -       | 180 1 170 1       | 160 150                       |
| Prenared hur                                                               | Charlend:                                                                                                            |                                                                                                                   | Motod                                | Mated on 11 T M. Card    | -                                            |                              | Charkad           |                   |                               |