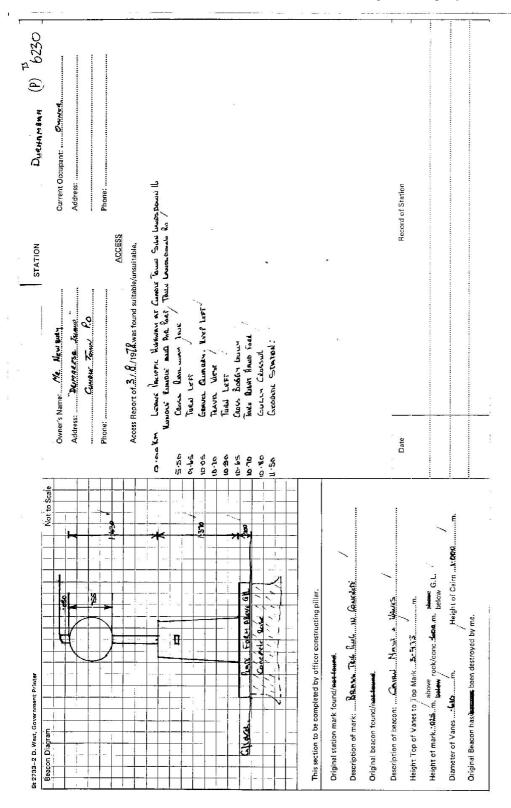

|                                     |                                                                                                            |                          |                                                                                                                                                                                                                                                                                                                                                                                                                                                                                                                                                                                                                                                                                                                                                                                                                                                                                                                                                                                                                                                                                                                                                                                                                                                                                                                                                                                                                                                                                                                                                                                                                                                                                                                                                                                                                                                                                                                                                                                                                                                                                                                                |                                    | -                          |                              |                            | 50              |
|-------------------------------------|------------------------------------------------------------------------------------------------------------|--------------------------|--------------------------------------------------------------------------------------------------------------------------------------------------------------------------------------------------------------------------------------------------------------------------------------------------------------------------------------------------------------------------------------------------------------------------------------------------------------------------------------------------------------------------------------------------------------------------------------------------------------------------------------------------------------------------------------------------------------------------------------------------------------------------------------------------------------------------------------------------------------------------------------------------------------------------------------------------------------------------------------------------------------------------------------------------------------------------------------------------------------------------------------------------------------------------------------------------------------------------------------------------------------------------------------------------------------------------------------------------------------------------------------------------------------------------------------------------------------------------------------------------------------------------------------------------------------------------------------------------------------------------------------------------------------------------------------------------------------------------------------------------------------------------------------------------------------------------------------------------------------------------------------------------------------------------------------------------------------------------------------------------------------------------------------------------------------------------------------------------------------------------------|------------------------------------|----------------------------|------------------------------|----------------------------|-----------------|
|                                     | GEOD                                                                                                       | ODETIC STATION F         | ETIC STATION RECONNAISSANCE and MAINTENANCE REPORT                                                                                                                                                                                                                                                                                                                                                                                                                                                                                                                                                                                                                                                                                                                                                                                                                                                                                                                                                                                                                                                                                                                                                                                                                                                                                                                                                                                                                                                                                                                                                                                                                                                                                                                                                                                                                                                                                                                                                                                                                                                                             | d MAINTENANCE REP                  | ORT                        | STATION:                     | DLIRHAMBAH GS(P) No.: 6230 | GS(P) No.: 623( |
| Description:                        |                                                                                                            | Non                      | Note: Cross out word or words which do not apply                                                                                                                                                                                                                                                                                                                                                                                                                                                                                                                                                                                                                                                                                                                                                                                                                                                                                                                                                                                                                                                                                                                                                                                                                                                                                                                                                                                                                                                                                                                                                                                                                                                                                                                                                                                                                                                                                                                                                                                                                                                                               | rds which do not apply             |                            | MAP SHEET<br>SCALE 1:250 000 | HASTINGS                   |                 |
| <ol> <li>Cleared by lane</li> </ol> | Cleared by Janes bearing                                                                                   |                          |                                                                                                                                                                                                                                                                                                                                                                                                                                                                                                                                                                                                                                                                                                                                                                                                                                                                                                                                                                                                                                                                                                                                                                                                                                                                                                                                                                                                                                                                                                                                                                                                                                                                                                                                                                                                                                                                                                                                                                                                                                                                                                                                | from Trig. Mast                    |                            | INSPECTED BY:                | P. ROHNER                  | DATE: 4-12-78   |
| 2. Mast & Vanes h                   | Mast & Vanes have been painted white &                                                                     | & black respectively.    |                                                                                                                                                                                                                                                                                                                                                                                                                                                                                                                                                                                                                                                                                                                                                                                                                                                                                                                                                                                                                                                                                                                                                                                                                                                                                                                                                                                                                                                                                                                                                                                                                                                                                                                                                                                                                                                                                                                                                                                                                                                                                                                                |                                    |                            | AUTHORITY:                   | CMA                        | FIELD BOOK:     |
| 3. The station/pill                 | The station/pillar was unpiled/not unpiled                                                                 | led/constructed on       | /constructed on19, dimensions now being:                                                                                                                                                                                                                                                                                                                                                                                                                                                                                                                                                                                                                                                                                                                                                                                                                                                                                                                                                                                                                                                                                                                                                                                                                                                                                                                                                                                                                                                                                                                                                                                                                                                                                                                                                                                                                                                                                                                                                                                                                                                                                       | dimensions now being:              | r                          | 330 340                      | 350 360                    | / be / be / dt  |
| Description of r                    | Description of markshould be explicit, e.g., S/Steel Pillar Plate, Steel plug, Brass plug, Bolt, G.I. Pipe | uld be explicit, e.g., ! | S/Steel Pillar Plate, Stee                                                                                                                                                                                                                                                                                                                                                                                                                                                                                                                                                                                                                                                                                                                                                                                                                                                                                                                                                                                                                                                                                                                                                                                                                                                                                                                                                                                                                                                                                                                                                                                                                                                                                                                                                                                                                                                                                                                                                                                                                                                                                                     | i piug, Brass piug, Bolt,          |                            | Station Diagram              | North                      | Not to Scala    |
| Height of mark                      | Height of markm. m. selow rock/concrete;                                                                   |                          | Mark ism. below G.L.                                                                                                                                                                                                                                                                                                                                                                                                                                                                                                                                                                                                                                                                                                                                                                                                                                                                                                                                                                                                                                                                                                                                                                                                                                                                                                                                                                                                                                                                                                                                                                                                                                                                                                                                                                                                                                                                                                                                                                                                                                                                                                           | w G.L.                             | <u>/_</u>                  |                              |                            |                 |
| Height of Top                       | Height of Top Vanes to Top Mark/Pillar plate                                                               | r plateπ                 |                                                                                                                                                                                                                                                                                                                                                                                                                                                                                                                                                                                                                                                                                                                                                                                                                                                                                                                                                                                                                                                                                                                                                                                                                                                                                                                                                                                                                                                                                                                                                                                                                                                                                                                                                                                                                                                                                                                                                                                                                                                                                                                                | Diameter of Vanes (vertical)m.     |                            | <del>/</del> 0               |                            |                 |
| Height of Cairn                     | Height of Cairnm.                                                                                          | Diameter of Cairnm.      |                                                                                                                                                                                                                                                                                                                                                                                                                                                                                                                                                                                                                                                                                                                                                                                                                                                                                                                                                                                                                                                                                                                                                                                                                                                                                                                                                                                                                                                                                                                                                                                                                                                                                                                                                                                                                                                                                                                                                                                                                                                                                                                                | Name Plate found/not found/placed. |                            | lé /                         |                            |                 |
| Length of Mast                      | Length of Mastm. (approximate if not unpiled)                                                              | (approximate if not      | unpiled)                                                                                                                                                                                                                                                                                                                                                                                                                                                                                                                                                                                                                                                                                                                                                                                                                                                                                                                                                                                                                                                                                                                                                                                                                                                                                                                                                                                                                                                                                                                                                                                                                                                                                                                                                                                                                                                                                                                                                                                                                                                                                                                       |                                    |                            | 000                          | MODIFIED ACCESS            | 22              |
| 4. A                                | Aset in conc/rock                                                                                          |                          | has been placed/found, bearingon from Mast/Plug/Pillar                                                                                                                                                                                                                                                                                                                                                                                                                                                                                                                                                                                                                                                                                                                                                                                                                                                                                                                                                                                                                                                                                                                                                                                                                                                                                                                                                                                                                                                                                                                                                                                                                                                                                                                                                                                                                                                                                                                                                                                                                                                                         | // from Mast/Plug/Pilla            |                            | / 04                         | SEE BACK PAGE              |                 |
| 5. A.                               | Aset in conc/rock                                                                                          |                          | has been placed/found, bearing                                                                                                                                                                                                                                                                                                                                                                                                                                                                                                                                                                                                                                                                                                                                                                                                                                                                                                                                                                                                                                                                                                                                                                                                                                                                                                                                                                                                                                                                                                                                                                                                                                                                                                                                                                                                                                                                                                                                                                                                                                                                                                 | /  from Mast/Plug/Pillar           |                            | <del>2</del> /               |                            |                 |
| 6. A                                | Aset in conc/rock                                                                                          |                          | has been placed/found, bearing                                                                                                                                                                                                                                                                                                                                                                                                                                                                                                                                                                                                                                                                                                                                                                                                                                                                                                                                                                                                                                                                                                                                                                                                                                                                                                                                                                                                                                                                                                                                                                                                                                                                                                                                                                                                                                                                                                                                                                                                                                                                                                 | 4 from Mast/Plug/Pillar            |                            | oşz                          |                            |                 |
| 7. A                                | Aset in conc/rock                                                                                          |                          | has been placed/found, bearing                                                                                                                                                                                                                                                                                                                                                                                                                                                                                                                                                                                                                                                                                                                                                                                                                                                                                                                                                                                                                                                                                                                                                                                                                                                                                                                                                                                                                                                                                                                                                                                                                                                                                                                                                                                                                                                                                                                                                                                                                                                                                                 | A from Mast/Plug/Pillar            | !                          | 270                          | +                          |                 |
| 8. Action required                  | 8. Action required:                                                                                        |                          |                                                                                                                                                                                                                                                                                                                                                                                                                                                                                                                                                                                                                                                                                                                                                                                                                                                                                                                                                                                                                                                                                                                                                                                                                                                                                                                                                                                                                                                                                                                                                                                                                                                                                                                                                                                                                                                                                                                                                                                                                                                                                                                                |                                    | .1_1                       | Seo                          |                            |                 |
| STANDPOINT                          |                                                                                                            |                          | STANDPOINT:                                                                                                                                                                                                                                                                                                                                                                                                                                                                                                                                                                                                                                                                                                                                                                                                                                                                                                                                                                                                                                                                                                                                                                                                                                                                                                                                                                                                                                                                                                                                                                                                                                                                                                                                                                                                                                                                                                                                                                                                                                                                                                                    |                                    |                            | 05                           |                            |                 |
| Mark                                | Direction Horiz.                                                                                           | Height Difference        | Vark                                                                                                                                                                                                                                                                                                                                                                                                                                                                                                                                                                                                                                                                                                                                                                                                                                                                                                                                                                                                                                                                                                                                                                                                                                                                                                                                                                                                                                                                                                                                                                                                                                                                                                                                                                                                                                                                                                                                                                                                                                                                                                                           | Direction Distance                 | Height Difference          | 12                           |                            |                 |
|                                     |                                                                                                            | above standpt            |                                                                                                                                                                                                                                                                                                                                                                                                                                                                                                                                                                                                                                                                                                                                                                                                                                                                                                                                                                                                                                                                                                                                                                                                                                                                                                                                                                                                                                                                                                                                                                                                                                                                                                                                                                                                                                                                                                                                                                                                                                                                                                                                |                                    | standpt                    | 540                          |                            |                 |
|                                     |                                                                                                            | above standpt.           |                                                                                                                                                                                                                                                                                                                                                                                                                                                                                                                                                                                                                                                                                                                                                                                                                                                                                                                                                                                                                                                                                                                                                                                                                                                                                                                                                                                                                                                                                                                                                                                                                                                                                                                                                                                                                                                                                                                                                                                                                                                                                                                                |                                    | standpt                    |                              |                            |                 |
|                                     |                                                                                                            | above standpt.           |                                                                                                                                                                                                                                                                                                                                                                                                                                                                                                                                                                                                                                                                                                                                                                                                                                                                                                                                                                                                                                                                                                                                                                                                                                                                                                                                                                                                                                                                                                                                                                                                                                                                                                                                                                                                                                                                                                                                                                                                                                                                                                                                | 800                                |                            | ,<br>,<br>,<br>,             |                            |                 |
| No.                                 |                                                                                                            | above standpt.           | The state of the s |                                    | above<br>below<br>standpt. |                              |                            |                 |
| 0.00                                |                                                                                                            | above<br>below standpt.  |                                                                                                                                                                                                                                                                                                                                                                                                                                                                                                                                                                                                                                                                                                                                                                                                                                                                                                                                                                                                                                                                                                                                                                                                                                                                                                                                                                                                                                                                                                                                                                                                                                                                                                                                                                                                                                                                                                                                                                                                                                                                                                                                |                                    | ubove standpt.             |                              |                            |                 |
|                                     |                                                                                                            | obove standpt.           |                                                                                                                                                                                                                                                                                                                                                                                                                                                                                                                                                                                                                                                                                                                                                                                                                                                                                                                                                                                                                                                                                                                                                                                                                                                                                                                                                                                                                                                                                                                                                                                                                                                                                                                                                                                                                                                                                                                                                                                                                                                                                                                                |                                    | above standpt.             | zξ                           |                            |                 |
|                                     |                                                                                                            | above standpt.<br>below  |                                                                                                                                                                                                                                                                                                                                                                                                                                                                                                                                                                                                                                                                                                                                                                                                                                                                                                                                                                                                                                                                                                                                                                                                                                                                                                                                                                                                                                                                                                                                                                                                                                                                                                                                                                                                                                                                                                                                                                                                                                                                                                                                |                                    | ahove<br>standpt.          | 210 / 200                    | 190 180                    | 170   160   150 |
| Dron stord far.                     |                                                                                                            |                          |                                                                                                                                                                                                                                                                                                                                                                                                                                                                                                                                                                                                                                                                                                                                                                                                                                                                                                                                                                                                                                                                                                                                                                                                                                                                                                                                                                                                                                                                                                                                                                                                                                                                                                                                                                                                                                                                                                                                                                                                                                                                                                                                | Act of T 1 to State                | B Card                     |                              |                            |                 |