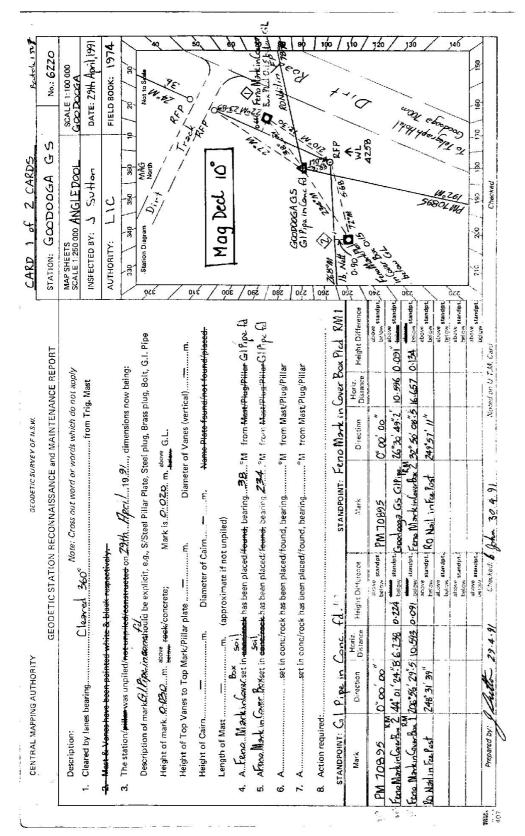

.

| GEODETIC STATION F<br>tion: Not<br>by lanes bearing                                                                                                                                                                                                                                                                                                                                                                                                                                                                                                                                                                                                                                                                                                                                                                                                                                                                                                                                                                                                                                  | MAINTENANCE REPORT<br>is which do not apply<br>inensions now being:<br>inensions now being:<br>finensions now being:<br>G.L.<br>G.L.<br>Vanes (vertical)m.<br>Vanes (vertical)m.<br>Vanes (vertical)m.<br>form Mast/Plug/Pillar<br>from Mast/Plug/Pillar<br>from Mast/Plug/Pillar                                                                                                                                                                                                                                                                                                                                                                                                                                                                                                                                                                                                          | 20000069 G.S.<br>00 ANGLE DOOL<br>1. J. SUTTON<br>1. J. SUTTON | No.: 6220<br>Scale 1:100 000<br>GCCDB0067 April (1991)<br>DATE: 29th April (1991)<br>Not to Scale<br>Not to Scale |
|--------------------------------------------------------------------------------------------------------------------------------------------------------------------------------------------------------------------------------------------------------------------------------------------------------------------------------------------------------------------------------------------------------------------------------------------------------------------------------------------------------------------------------------------------------------------------------------------------------------------------------------------------------------------------------------------------------------------------------------------------------------------------------------------------------------------------------------------------------------------------------------------------------------------------------------------------------------------------------------------------------------------------------------------------------------------------------------|--------------------------------------------------------------------------------------------------------------------------------------------------------------------------------------------------------------------------------------------------------------------------------------------------------------------------------------------------------------------------------------------------------------------------------------------------------------------------------------------------------------------------------------------------------------------------------------------------------------------------------------------------------------------------------------------------------------------------------------------------------------------------------------------------------------------------------------------------------------------------------------------|--------------------------------------------------------------------------------------------------------------------------------------------------------------------------------|-------------------------------------------------------------------------------------------------------------------|
| Description:       Nate: Cross out w         1. Cleared by lanes bearing       Nate: Cross out w         2. Mast & Vanes have been painted white & black respectively.       2.         3. The station/pillar was unpiled/not unpiled/constructed on       Mark is         3. The station/pillar was unpiled/not unpiled/constructed on       Ender f         Description of mark       should be explicit, e.g., S/Steel Pillar f         Height of Top Vanes to Top Mark/Pillar plate       Mark is         Height of Top Vanes to Top Mark/Pillar plate       m.         Length of Mast       Diameter of Cairn         Length of Mast       (approximate if not unpiled)         4. A       Length of Mast         Length of Mast       set in conc/rock has been placed/found, bearing.         6. A       Staton required.         8. Action required.       Set in conc/rock has been placed/found, bearing.         8. Action required.       Earle Mark In Cover Box Place found, bearing.         8. Action required.       Earle Mark In Cover Box Place found, bearing.  | s which do not apply<br>from Trig. Mast<br>imensions now being:<br>inug. Brass plug, Bolt, G.i. Pipe<br>G.L.<br>G.L.<br>G.L.<br>Vanes (vertical)m.<br>Vanes (vertical)m.<br>d. Plate found/not found/placed.<br>from Mast/Plug/Pillar<br>from Mast/Plug/Pillar                                                                                                                                                                                                                                                                                                                                                                                                                                                                                                                                                                                                                             |                                                                                                                                                                                |                                                                                                                   |
| 1. Cleared by laraes bearing         2. Mast & Vanes have been painted white & black respectively.         3. The station/pillar was unpiled/not unpiled/constructed on         3. The station/pillar was unpiled/not unpiled/constructed on         9. Height of mark       m. above should be explicit, e.g., S/Steel Pillar F         Height of mark       m. above should be explicit, e.g., S/Steel Pillar F         Height of mark       m. above should be explicit, e.g., S/Steel Pillar F         Height of mark       m. above should be explicit, e.g., S/Steel Pillar F         Height of Top Vanes to Top Mark/Pillar plate       m.         Ength of Cairn       m.         Length of Cairn       m.         Length of Mast       m. (approximate if not unpiled)         S. A       set in conc/rock has been placed/found, bearing.         B. A       Mark in conc/rock has been placed/found, bearing.         B. Action required       Mark in conc/rock has been placed/found, bearing.         S. AntoPoint: <i>Kerto Mark in Cover Box PlcJ RMZ</i> stantpoint | from Trig. Mast INSY intensions now being:<br>imensions now being:<br>dug, Brass plug, Bolt, G.i. Pipe AUT<br>G.L. 'Anes (vertical)m. 'AUT<br>'Anes (vertical)m. 'AUT<br>form Mast/Plug/Pillar 'AUT<br>from Mast/Plug/Pillar 'AUT' 'AUT'<br>from Mast/Plug/Pillar 'AUT'                                                                                                                                                                                                                                                                                                                                                                                                                                                  | r: J. SUTTON<br>L. J. C.<br>adp   app   app   p                                                                                                                                | PIELD BOOK: 1974                                                                                                  |
| <ol> <li>Mast &amp; Vanes have been painted white &amp; black respectively.</li> <li>The station/pillar was unpiled/not unpiled/constructed on</li> <li>Description of mark</li></ol>                                                                                                                                                                                                                                                                                                                                                                                                                                                                                                                                                                                                                                                                                                                                                                                                                                                                                                | imensions now being:<br>ilug, Brass plug, Bolt, G.I. Pipe<br>G.L.<br>Vanes (vertical)mm.<br>Vanes (vertical)m.<br>vanes (vertical)m. | L.J.C.<br>340 350 350 100m                                                                                                                                                     |                                                                                                                   |
| <ol> <li>The station/pillar was unpiled/not unpiled/constructed on</li></ol>                                                                                                                                                                                                                                                                                                                                                                                                                                                                                                                                                                                                                                                                                                                                                                                                                                                                                                                                                                                                         | imensions now being:<br>ilug, Brass plug, Bolt, G.I. Pipe<br>G.L.<br>Vanes (vertical)                                                                                                                                                                                                                                                                                                                                                                                                                                                                                                                                                                                                                                                                                                                                                                                                      | 350 360                                                                                                                                                                        | 30                                                                                                                |
| Description of mark                                                                                                                                                                                                                                                                                                                                                                                                                                                                                                                                                                                                                                                                                                                                                                                                                                                                                                                                                                                                                                                                  | Aug, Brass plug, Bolt, G.i. Pipe                                                                                                                                                                                                                                                                                                                                                                                                                                                                                                                                                                                                                                                                                                                                                                                                                                                           |                                                                                                                                                                                |                                                                                                                   |
| Height of markm., above rock/concrete;       Mark is         Height of Top Vanes to Top Mark/Pillar plate       m.         Height of Cairn                                                                                                                                                                                                                                                                                                                                                                                                                                                                                                                                                                                                                                                                                                                                                                                                                                                                                                                                           | G.L.<br>Vanes (vertical)m.<br>· Plate found/not found/placed.<br>from Mast/Plug/Pillar<br>from Mast/Plug/Pillar<br>from Mast/Plug/Pillar                                                                                                                                                                                                                                                                                                                                                                                                                                                                                                                                                                                                                                                                                                                                                   |                                                                                                                                                                                | · ·                                                                                                               |
| Height of Top Vanes to Top Mark/Pillar plate       m.       m.       m.         Height of Cairnm.       Diameter of Cairnm.       m.         Length of Mast                                                                                                                                                                                                                                                                                                                                                                                                                                                                                                                                                                                                                                                                                                                                                                                                                                                                                                                          | Vanes (vertical)                                                                                                                                                                                                                                                                                                                                                                                                                                                                                                                                                                                                                                                                                                                                                                                                                                                                           |                                                                                                                                                                                | <u></u>                                                                                                           |
| Height of Cairn                                                                                                                                                                                                                                                                                                                                                                                                                                                                                                                                                                                                                                                                                                                                                                                                                                                                                                                                                                                                                                                                      | · Plate found/not found/placed,<br>from Mast/Plug/Pillar<br>from Mast/Plug/Pillar<br>from Mast/Plug/Pillar                                                                                                                                                                                                                                                                                                                                                                                                                                                                                                                                                                                                                                                                                                                                                                                 |                                                                                                                                                                                |                                                                                                                   |
| Length of Mast       .m. (approximate if not unpiled)         4. Aset in conc/rock has been placed/found, bearing.         5. Aset in conc/rock has been placed/found, bearing.         6. Aset in conc/rock has been placed/found, bearing.         7. Aset in conc/rock has been placed/found, bearing.         8. Action required.         8. Action required.         8. Action required.         8. Action required.                                                                                                                                                                                                                                                                                                                                                                                                                                                                                                                                                                                                                                                            | from Mast/Plug/Pillar<br>f:om Mast/Plug/Pillar<br>f:om Mast/Plug/Pillar                                                                                                                                                                                                                                                                                                                                                                                                                                                                                                                                                                                                                                                                                                                                                                                                                    |                                                                                                                                                                                | <u>, , , , , , ,</u>                                                                                              |
| <ol> <li>A. A. set in conc/rock has been placed/found, bearing.</li> <li>A. set in conc/rock has been placed/found, bearing.</li> <li>Action required: set in conc/rock has been placed/found, bearing.</li> </ol>                                                                                                                                                                                                                                                                                                                                                                                                                                                                                                                                                                                                                                                                            | from Mast/Plug/Pillar<br>from Mast/Plug/Pillar<br>from Mast/Plug/Pillar                                                                                                                                                                                                                                                                                                                                                                                                                                                                                                                                                                                                                                                                                                                                                                                                                    |                                                                                                                                                                                | <u></u>                                                                                                           |
| <ol> <li>A set in conc/rock has been placed/found, bearing.</li> <li>A set in conc/rock has been placed/found, bearing.</li> <li>A set in conc/rock has been placed/found, bearing.</li> <li>A concorrect has been placed/found, bearing.</li> <li>A stranspoint: <i>Ferre Mark in Cover Box Pled RM2</i> stranspoint.</li> </ol>                                                                                                                                                                                                                                                                                                                                                                                                                                                                                                                                                                                                                                                                                                                                                    | from Mast/Plug/Pillar<br>from Mast/Plug/Pillar                                                                                                                                                                                                                                                                                                                                                                                                                                                                                                                                                                                                                                                                                                                                                                                                                                             |                                                                                                                                                                                |                                                                                                                   |
| <ol> <li>A</li></ol>                                                                                                                                                                                                                                                                                                                                                                                                                                                                                                                                                                                                                                                                                                                                                                                                                                                                                                                                                                                                                                                                 | from Mast/Plug/Pillar                                                                                                                                                                                                                                                                                                                                                                                                                                                                                                                                                                                                                                                                                                                                                                                                                                                                      |                                                                                                                                                                                |                                                                                                                   |
| <ol> <li>A. A. set in concirock has been placed/found, bearing.</li> <li>B. Action required: <u>STANDPOINT: Ferro Mark in Cover Box Plcd RM2 STANDPOINT</u></li> </ol>                                                                                                                                                                                                                                                                                                                                                                                                                                                                                                                                                                                                                                                                                                                                                                                                                                                                                                               |                                                                                                                                                                                                                                                                                                                                                                                                                                                                                                                                                                                                                                                                                                                                                                                                                                                                                            |                                                                                                                                                                                | <u> 80</u>                                                                                                        |
| k in Cover Box Picd RM                                                                                                                                                                                                                                                                                                                                                                                                                                                                                                                                                                                                                                                                                                                                                                                                                                                                                                                                                                                                                                                               | earing                                                                                                                                                                                                                                                                                                                                                                                                                                                                                                                                                                                                                                                                                                                                                                                                                                                                                     | +                                                                                                                                                                              | 99                                                                                                                |
| Box Pled RM2                                                                                                                                                                                                                                                                                                                                                                                                                                                                                                                                                                                                                                                                                                                                                                                                                                                                                                                                                                                                                                                                         | 092                                                                                                                                                                                                                                                                                                                                                                                                                                                                                                                                                                                                                                                                                                                                                                                                                                                                                        |                                                                                                                                                                                | <u>  19</u>                                                                                                       |
|                                                                                                                                                                                                                                                                                                                                                                                                                                                                                                                                                                                                                                                                                                                                                                                                                                                                                                                                                                                                                                                                                      |                                                                                                                                                                                                                                                                                                                                                                                                                                                                                                                                                                                                                                                                                                                                                                                                                                                                                            |                                                                                                                                                                                | <u>~                                    </u>                                                                      |
| Mark Direction Distance Height Difference Wark                                                                                                                                                                                                                                                                                                                                                                                                                                                                                                                                                                                                                                                                                                                                                                                                                                                                                                                                                                                                                                       | Direction Horiz. Height Difference                                                                                                                                                                                                                                                                                                                                                                                                                                                                                                                                                                                                                                                                                                                                                                                                                                                         |                                                                                                                                                                                | <u>jio /</u>                                                                                                      |
| PM 70825 2° 0° 00' 00 " 10" 10"                                                                                                                                                                                                                                                                                                                                                                                                                                                                                                                                                                                                                                                                                                                                                                                                                                                                                                                                                                                                                                                      | above standpr                                                                                                                                                                                                                                                                                                                                                                                                                                                                                                                                                                                                                                                                                                                                                                                                                                                                              |                                                                                                                                                                                | <u>7</u> 20                                                                                                       |
| 213" 37'23" 16.655 0.135                                                                                                                                                                                                                                                                                                                                                                                                                                                                                                                                                                                                                                                                                                                                                                                                                                                                                                                                                                                                                                                             | standpt                                                                                                                                                                                                                                                                                                                                                                                                                                                                                                                                                                                                                                                                                                                                                                                                                                                                                    |                                                                                                                                                                                |                                                                                                                   |
| Good and S (51 Prpe 224" 24" 24" 25" 8 6.257 0.124" atmosphere                                                                                                                                                                                                                                                                                                                                                                                                                                                                                                                                                                                                                                                                                                                                                                                                                                                                                                                                                                                                                       | at over the standpt, So the standpt, So                                                                                                                                                                                                                                                                                                                                                                                                                                                                                                                                                                                                                                                                                                                                                                                                                                                    |                                                                                                                                                                                | 130                                                                                                               |
| Ro Nail in Fee Past 248 15 24.8 Revow Erander                                                                                                                                                                                                                                                                                                                                                                                                                                                                                                                                                                                                                                                                                                                                                                                                                                                                                                                                                                                                                                        | above tlandpt                                                                                                                                                                                                                                                                                                                                                                                                                                                                                                                                                                                                                                                                                                                                                                                                                                                                              |                                                                                                                                                                                |                                                                                                                   |
|                                                                                                                                                                                                                                                                                                                                                                                                                                                                                                                                                                                                                                                                                                                                                                                                                                                                                                                                                                                                                                                                                      | above standpt.                                                                                                                                                                                                                                                                                                                                                                                                                                                                                                                                                                                                                                                                                                                                                                                                                                                                             |                                                                                                                                                                                |                                                                                                                   |
| elbove standpt.                                                                                                                                                                                                                                                                                                                                                                                                                                                                                                                                                                                                                                                                                                                                                                                                                                                                                                                                                                                                                                                                      | above standpt. 22                                                                                                                                                                                                                                                                                                                                                                                                                                                                                                                                                                                                                                                                                                                                                                                                                                                                          |                                                                                                                                                                                | 146                                                                                                               |
| atows standpt                                                                                                                                                                                                                                                                                                                                                                                                                                                                                                                                                                                                                                                                                                                                                                                                                                                                                                                                                                                                                                                                        | above standpt 21C                                                                                                                                                                                                                                                                                                                                                                                                                                                                                                                                                                                                                                                                                                                                                                                                                                                                          | 200 / 190 / 190 / 170                                                                                                                                                          | 160 150                                                                                                           |
| Prepared by: g Lutter 29.4.91 Whenkert & Comm 30.4.9                                                                                                                                                                                                                                                                                                                                                                                                                                                                                                                                                                                                                                                                                                                                                                                                                                                                                                                                                                                                                                 | 30.4.91 Noved on U. E.M. Caru                                                                                                                                                                                                                                                                                                                                                                                                                                                                                                                                                                                                                                                                                                                                                                                                                                                              | Checked                                                                                                                                                                        |                                                                                                                   |