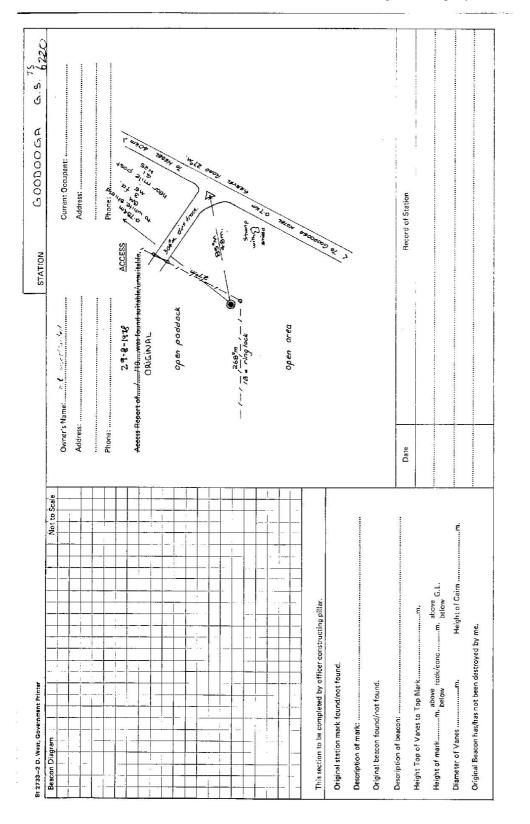

| CENTRAL MAPPING AUTHORITY             | NG AUTHORITY                                                        |                                                | GEODETIC SURVEY OF N.S.W.                                                                                                                 |                   |                              |                           |              |                    |
|---------------------------------------|---------------------------------------------------------------------|------------------------------------------------|-------------------------------------------------------------------------------------------------------------------------------------------|-------------------|------------------------------|---------------------------|--------------|--------------------|
|                                       |                                                                     | EODETIC STATION                                | GEODETIC STATION RECONNAISSANCE and MAINTENANCE REPORT                                                                                    |                   | STATION: GOODOOCA            | 2DOOGA                    | G. S.        | No.: 6220          |
| Description:                          | -                                                                   | No                                             | Note: Cross out word or words which do not apply                                                                                          |                   | MAP SHEET<br>SCALE 1:250 000 | ANGLEDOOL                 | JOL          |                    |
| 1. Cleared by lanes                   | Cleared by lanes bearing                                            |                                                |                                                                                                                                           |                   | INSPECTED BY:                | K.ZAHRA                   | DATE:        | 29 - 8 - 78        |
| 2. Mast & Vanes ha                    | Mast & Vanes have been painted white & black respectively.          | e &-black-respectively                         | 4. N.A.                                                                                                                                   |                   | AUTHORITY:                   | CMA                       | FIELD        | FIELD BOOK: 1572/5 |
| <ol> <li>The station/pills</li> </ol> | <del>r was unpiled/not unp</del>                                    | <del>viled</del> /constructed on               | The station/ <del>pillar was unpiled/nat unpiled</del> /constructed on29. <sup>46</sup> Avg19.78, climensions now being:                  | Ľ                 | 330 340                      | 350 360                   | 10 / 50      | 68 /               |
| Description of m                      | larkG.TPi <b>pe</b> .sh                                             | iould be explicit, e.g.                        | Description of mark                                                                                                                       | .I. Pipe          | Station Diagram              | magnetic.<br>North        |              | Not to Scale       |
| Height of mark                        | Height of marko. o. o                                               | .k/concrete;                                   | Mark isflushm. <del>መያዝ</del> G.L.                                                                                                        | 2                 |                              | /                         | *nock        |                    |
| Height of Top V                       | Height of Top Vanes to Top Mark/Pillar pl                           | ar platem.                                     | .m. Diameter of Vanes (vertical)m.                                                                                                        | о<br>             |                              |                           | mire         | Parte              |
| Height of Caim.                       | Height of Caimmm.                                                   |                                                | Diameter of Cairnmm. Name Plate-found/not found/placed.                                                                                   |                   |                              |                           | /            | 10 304°            |
| Length of Mast .                      | Length of Mastm                                                     | (approximate if not                            | t unpiled}                                                                                                                                | 000               |                              | open paddock              |              | / éę               |
| 4. A.<br>5. A                         | <ol> <li>A. Aset in conc/rock</li> <li>Aset in conc/rock</li> </ol> | rock has been placed/<br>rock has been placed/ | has been placed/found, bearing <sup>o</sup> M from Mast/Ptug/Pillar<br>bas been placed/found bearing <sup>o</sup> M from Mast/Plun/Pillar | / 06ź             |                              | GOODOOGA G.S.<br>Guptocan | 20           | <u>- }p</u>        |
| 3. A                                  | 6. Aset in conc/rock                                                | ock has been placed/                           |                                                                                                                                           | / og/z            | <del>,</del> ,               |                           | 015          | <u>  8</u> 0       |
| 7. A                                  | 7. Aset in conc/rock                                                | .ock has been placed/                          | has been placed/found, bearing <sup>c</sup> M from Mast/Plug/Pillar                                                                       | oźz               |                              | Strainer post-y           |              | 90                 |
| 8. Action required:                   | Action requiredA.Bench nark in town                                 | WO OF BM 3 ME                                  | or BM 3 ME to be found for an R.O.                                                                                                        | seo /             | 268% 15 minglock             | B ringlock                | Trank!       | 100                |
| STANDPOINT:                           |                                                                     |                                                | STANDPOINT:                                                                                                                               | 10                | 04                           |                           | 1-56m        | _                  |
| Mark                                  | Direction Distance                                                  | e Height Difference                            | Mark Direction Horiz. He                                                                                                                  | Height Difference | 4258                         | 121                       |              | remains of         |
|                                       |                                                                     | ahove standpt<br>below                         |                                                                                                                                           | below standpt     | - <del></del>                |                           |              |                    |
|                                       |                                                                     | blove standpt.                                 |                                                                                                                                           |                   | ×                            | Open o                    | 0560         | <i>·</i>           |
|                                       |                                                                     | above standpt<br>helow                         |                                                                                                                                           | below standpt. N  |                              |                           |              | 130                |
|                                       |                                                                     | above standpt.<br>below                        |                                                                                                                                           | thove standpt.    |                              |                           |              |                    |
|                                       |                                                                     | above standpt.<br>below                        |                                                                                                                                           | above standpt,    |                              |                           |              |                    |
|                                       |                                                                     | above standpt.<br>below                        |                                                                                                                                           | below standpt     |                              |                           |              | 40                 |
|                                       |                                                                     | above standpt.<br>below                        |                                                                                                                                           | below standpt.    | 210 / 200                    | 081 190                   | 1 1/20 / 160 | 150                |
| Pronarod hu:                          | (<br>                                                               |                                                | · · · · · · · · · · · · · · · · · · ·                                                                                                     |                   |                              |                           |              |                    |