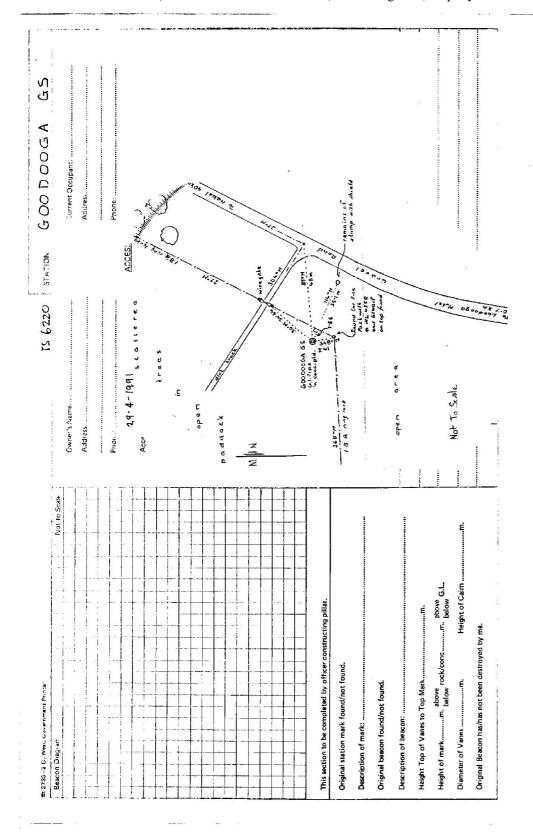

| CENTRAL MAPPING AUTHORITY             | NG AUTHORITY                                                        |                                                | GEODETIC SURVEY OF N.S.W.                                                                                                                 |                   |                              |                           |              |                    |
|---------------------------------------|---------------------------------------------------------------------|------------------------------------------------|-------------------------------------------------------------------------------------------------------------------------------------------|-------------------|------------------------------|---------------------------|--------------|--------------------|
|                                       |                                                                     | EODETIC STATION                                | GEODETIC STATION RECONNAISSANCE and MAINTENANCE REPORT                                                                                    |                   | STATION: GOODOOCA            | 2DOOGA                    | G. S.        | No.: 6220          |
| Description:                          | -                                                                   | No                                             | Note: Cross out word or words which do not apply                                                                                          |                   | MAP SHEET<br>SCALE 1:250 000 | ANGLEDOOL                 | JOL          |                    |
| 1. Cleared by lanes                   | Cleared by lanes bearing                                            |                                                |                                                                                                                                           |                   | INSPECTED BY:                | K.ZAHRA                   | DATE:        | 29 - 8 - 78        |
| 2. Mast & Vanes ha                    | Mast & Vanes have been painted white & black respectively.          | e &-black-respectively                         | 4. N.A.                                                                                                                                   |                   | AUTHORITY:                   | CMA                       | FIELD        | FIELD BOOK: 1572/5 |
| <ol> <li>The station/pills</li> </ol> | <del>r was unpiled/not unp</del>                                    | <del>viled</del> /constructed on               | The station/ <del>pillar was unpiled/nat unpiled</del> /constructed on29. <sup>46</sup> Avg19.78, climensions now being:                  | Ľ                 | 330 340                      | 350 360                   | 10 / 50      | 68 /               |
| Description of m                      | larkG.TPi <b>pe</b> .sh                                             | iould be explicit, e.g.                        | Description of mark                                                                                                                       | .I. Pipe          | Station Diagram              | magnetic.<br>North        |              | Not to Scale       |
| Height of mark                        | Height of marko. o. o                                               | .k/concrete;                                   | Mark isflushm. <del>መያዝ</del> G.L.                                                                                                        | 2                 |                              | /                         | *nock        |                    |
| Height of Top V                       | Height of Top Vanes to Top Mark/Pillar pl                           | ar platem.                                     | .m. Diameter of Vanes (vertical)m.                                                                                                        | о<br>             |                              |                           | mire         | Parte              |
| Height of Caim.                       | Height of Caimmm.                                                   |                                                | Diameter of Cairnmm. Name Plate-found/not found/placed.                                                                                   |                   |                              |                           | /            | 10 304°            |
| Length of Mast .                      | Length of Mastm                                                     | (approximate if not                            | t unpiled}                                                                                                                                | 000               |                              | open paddock              |              | / éę               |
| 4. A.<br>5. A                         | <ol> <li>A. Aset in conc/rock</li> <li>Aset in conc/rock</li> </ol> | rock has been placed/<br>rock has been placed/ | has been placed/found, bearing <sup>o</sup> M from Mast/Ptug/Pillar<br>bas been placed/found bearing <sup>o</sup> M from Mast/Plun/Pillar | / 06ź             |                              | GOODOOGA G.S.<br>Guptocan | 20           | <u>- }p</u>        |
| 3. A                                  | 6. Aset in conc/rock                                                | ock has been placed/                           |                                                                                                                                           | / og/z            | <del>,</del> ,               |                           | 015          | <u>  8</u> 0       |
| 7. A                                  | 7. Aset in conc/rock                                                | .ock has been placed/                          | has been placed/found, bearing <sup>c</sup> M from Mast/Plug/Pillar                                                                       | oźz               |                              | Strainer post-y           |              | 90                 |
| 8. Action required:                   | Action requiredA.Bench nark in town                                 | WO OF BM 3 ME                                  | or BM 3 ME to be found for an R.O.                                                                                                        | seo /             | 268% 15 minglock             | B ringlock                | Trank!       | 100                |
| STANDPOINT:                           |                                                                     |                                                | STANDPOINT:                                                                                                                               | 10                | 04                           |                           | 1-56m        | _                  |
| Mark                                  | Direction Distance                                                  | e Height Difference                            | Mark Direction Horiz. He                                                                                                                  | Height Difference | 4258                         | 121                       |              | remains of         |
|                                       |                                                                     | ahove standpt<br>below                         |                                                                                                                                           | below standpt     | - <del></del>                |                           |              |                    |
|                                       |                                                                     | blove standpt.                                 |                                                                                                                                           |                   | ×                            | Open o                    | 0560         | <i>·</i>           |
|                                       |                                                                     | above standpt<br>helow                         |                                                                                                                                           | below standpt. N  |                              |                           |              | 130                |
|                                       |                                                                     | above standpt.<br>below                        |                                                                                                                                           | thove standpt.    |                              |                           |              |                    |
|                                       |                                                                     | above standpt.<br>below                        |                                                                                                                                           | above standpt,    |                              |                           |              |                    |
|                                       |                                                                     | above standpt.<br>below                        |                                                                                                                                           | below standpt     |                              |                           |              | 40                 |
|                                       |                                                                     | above standpt.<br>below                        |                                                                                                                                           | below standpt.    | 210 / 200                    | 081 190                   | 1 1/20 / 160 | 150                |
| Pronarod hu:                          | (<br>                                                               |                                                | · · · · · · · · · · · · · · · · · · ·                                                                                                     |                   |                              |                           |              |                    |