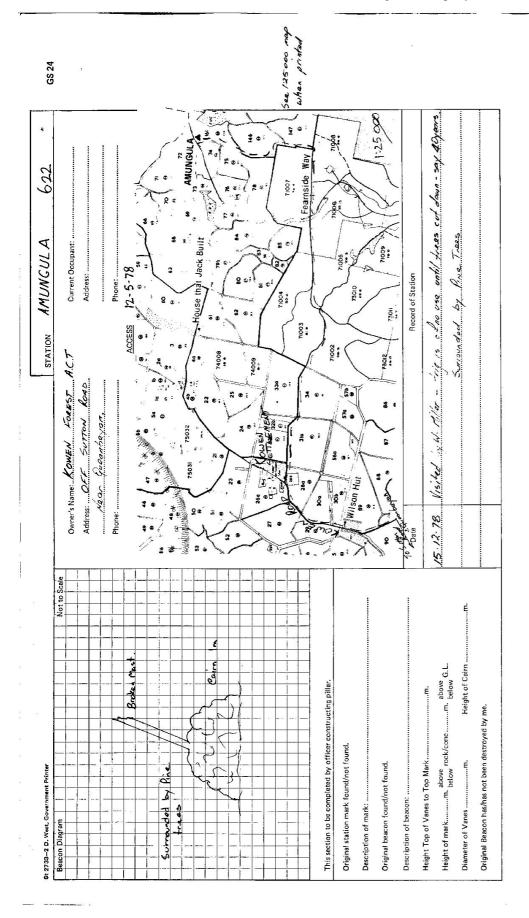

|                                          |                 | GEC                | ODETIC STATION F                             | GEODETIC STATION RECONNAISSANCE and MAINTENANCE REPORT                               | ind MAINTEN                       | ANCE REF              | DAC                      | STATION: AP                  | AMUNGULA (ACT) | ) Y7     |             | No.: 622     |
|------------------------------------------|-----------------|--------------------|----------------------------------------------|--------------------------------------------------------------------------------------|-----------------------------------|-----------------------|--------------------------|------------------------------|----------------|----------|-------------|--------------|
| Description:                             |                 |                    | Not                                          | Note: Cross out word or words which do not apply                                     | vords which de                    | o not apply           |                          | MAP SHEET<br>SCALE 1:250 000 |                | CANBERRA | A           |              |
| Cleared by Janes                         | bearing         | 5                  | of (leared                                   | 1. Cleared by lanes bearing                                                          | from Tr                           | ig. Mast              |                          | INSPECTED BY:                | W MILLER       | TEK      | DATE:       | 12.5.78      |
| Mast & Vanes ha                          | ve been painter | d white.           | & black respectively.                        |                                                                                      | <u>;</u>                          |                       | 1                        | AUTHORITY:                   | CMA            |          | FIELD BOOK: | 00K:         |
| The station/ <b>pilla</b>                | r was unpilad/r | not unpil          | ed/c <del>onstructod</del> -on               | The station/pillar was unpiled/not unpiled/censtructed on                            | , dimensions                      | now being:            |                          | 339 340                      | 350            | 360 1    | 10 / 20     | / 30/        |
| Description of markshould                | ark             | ous                | uld be explicit, e.g.,                       | be explicit, e.g., S/Steel Pillar Plate, Steel plug, Brass plug, Bolt, G.I. Pipe     | eel plug, Brass                   | plug, Bolt,           |                          | Station Diagram              |                | North    | No          | Not to Scale |
| Height of markm. m. below rock/concrete; | ab<br>          | bove<br>slow rock. |                                              | Mark is G.L.                                                                         | bove G.L.                         |                       |                          |                              |                |          |             |              |
| Height of Top V≀                         | ines to Top Ma  | ark/Pillar         | Height of Top Vanes to Top Mark/Pillar plate |                                                                                      | Diameter of Vanes (vertical)m.    | tical) No 1           |                          | 7.                           |                |          |             |              |
| Height of Cairn. Apprex. / m. m.         | approx 1 "      | 7m.                | Diameter of Cairn                            |                                                                                      | Name Plate found/not found/placed | <del>nd/not</del> foш |                          | ijέ                          |                |          |             |              |
| Length of Mast                           | ય               | É                  | (approximate if not o                        | Length of Mast                                                                       | ios Rotter                        | 7.                    | / 008                    | 7 008                        |                |          |             |              |
| A                                        | set in          | conc/roc           | ck has been placed/रि                        | Aset in conc/rock has been placed/found, bearing8M from Mast/Plug/Pillar             | °M from Mas                       | t/Plug/Pilla          | /                        | - /n                         |                |          |             |              |
| Α                                        | set in          | conc/rac           | ck has been placed/fo                        | Aset in conc/rock has been placed/found, bearing,"M from Mast/Piug/Pillar            | "M from Mas                       | t/Plug/Pilla          | <u>6</u> ź <u>/</u><br>⊾ | <del>-/</del> /              |                |          |             |              |
| Α                                        | set in          | conc/roc           | ck has been placed/fr                        | Aset in conc/rock has been placed/found, bearing8M from Mast/Plug/Pilfar             | <sup>o</sup> M from Mas           | t/Plug/Pilfa          |                          | 280                          |                |          |             |              |
| Α                                        | set in          | conc/roc           | ck has been placed/fc                        | 7. Aset in conc/rock has been placed/found, bearing                                  | M from Masi                       | t/Plug/Pilla          | 0/z                      | T)-                          |                | +        |             |              |
| Action required:.                        | Station 15      | some.              | unded by 6m 7                                | 8. Action required. Station 12 Surrounded by Gm Mat purk trees Cain & pok only Round | Coinep                            | you do                | Lound Seo                |                              |                |          |             |              |
| STANDPOINT:                              |                 |                    |                                              | STANDPOINT:                                                                          |                                   | `                     |                          | ٦.                           |                |          |             |              |
| Mark                                     | Direction       | Horiz.<br>Distance | Height Difference                            | Mark                                                                                 | Direction                         | Horiz.<br>Distance    | Height Difference        | Σ \                          |                |          |             |              |
|                                          |                 |                    | above standpt<br>below                       |                                                                                      |                                   |                       | ahove standpt, of        | -7-                          |                |          |             |              |
|                                          |                 |                    | above standpt.                               |                                                                                      |                                   |                       | above<br>below standpt.  |                              |                |          |             |              |
|                                          |                 |                    | above standpt.                               | 3                                                                                    |                                   |                       | above standpt.           |                              |                |          |             |              |
|                                          |                 |                    | ahove standpt.                               |                                                                                      |                                   |                       | above standpt.           |                              |                |          |             |              |
|                                          |                 |                    | above standpt.                               | **************************************                                               |                                   |                       | above<br>below standpt.  |                              |                |          |             |              |
|                                          |                 |                    | above standpt.                               |                                                                                      |                                   |                       | above standpt.           | >                            |                |          |             |              |
|                                          |                 |                    | above standpt.                               |                                                                                      |                                   |                       | above standpt.           | 210 / 200                    | 190            | 180      | 170 160     | 150          |
| Prenared hir                             | MAN KI          | -                  | Object to the                                |                                                                                      | -/4                               | H                     |                          |                              |                |          |             |              |