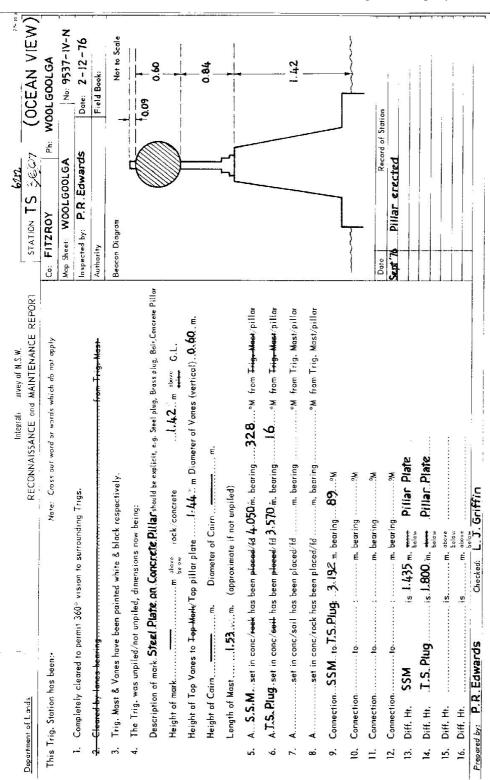

| CENTRAL MAPPING ACTIONITY                                                                                      | 00.77                                                                                                                                                                                                                                                                                                                                                                                                                                                                                                                                                                                                                                                                                                                                                                                                                                                                                                                                                                                                                                                                                                                                                                                                                                                                                                                                                                                                                                                                                                                                                                                                                                                                                                                                                                                                                                                                                                                                                                                                                                                                                                                         |
|----------------------------------------------------------------------------------------------------------------|-------------------------------------------------------------------------------------------------------------------------------------------------------------------------------------------------------------------------------------------------------------------------------------------------------------------------------------------------------------------------------------------------------------------------------------------------------------------------------------------------------------------------------------------------------------------------------------------------------------------------------------------------------------------------------------------------------------------------------------------------------------------------------------------------------------------------------------------------------------------------------------------------------------------------------------------------------------------------------------------------------------------------------------------------------------------------------------------------------------------------------------------------------------------------------------------------------------------------------------------------------------------------------------------------------------------------------------------------------------------------------------------------------------------------------------------------------------------------------------------------------------------------------------------------------------------------------------------------------------------------------------------------------------------------------------------------------------------------------------------------------------------------------------------------------------------------------------------------------------------------------------------------------------------------------------------------------------------------------------------------------------------------------------------------------------------------------------------------------------------------------|
| Department of Lands Additional Maintenance REPORT                                                              | STATION OCEAN VIEWS (PILLE) T.S. 6212                                                                                                                                                                                                                                                                                                                                                                                                                                                                                                                                                                                                                                                                                                                                                                                                                                                                                                                                                                                                                                                                                                                                                                                                                                                                                                                                                                                                                                                                                                                                                                                                                                                                                                                                                                                                                                                                                                                                                                                                                                                                                         |
| This Trig. Station has been:-                                                                                  | Co:                                                                                                                                                                                                                                                                                                                                                                                                                                                                                                                                                                                                                                                                                                                                                                                                                                                                                                                                                                                                                                                                                                                                                                                                                                                                                                                                                                                                                                                                                                                                                                                                                                                                                                                                                                                                                                                                                                                                                                                                                                                                                                                           |
|                                                                                                                | Map Sheet: COFFS HAR BOUR No: 7.250,000.                                                                                                                                                                                                                                                                                                                                                                                                                                                                                                                                                                                                                                                                                                                                                                                                                                                                                                                                                                                                                                                                                                                                                                                                                                                                                                                                                                                                                                                                                                                                                                                                                                                                                                                                                                                                                                                                                                                                                                                                                                                                                      |
| l. Completely cleared to permit 360° vision to surrounding Irigs. 🗸                                            | Inspected by: David J. Kain, Date: 21 Cctobertill                                                                                                                                                                                                                                                                                                                                                                                                                                                                                                                                                                                                                                                                                                                                                                                                                                                                                                                                                                                                                                                                                                                                                                                                                                                                                                                                                                                                                                                                                                                                                                                                                                                                                                                                                                                                                                                                                                                                                                                                                                                                             |
| 2. Cleared by lanes bearing. Aast                                                                              | Field                                                                                                                                                                                                                                                                                                                                                                                                                                                                                                                                                                                                                                                                                                                                                                                                                                                                                                                                                                                                                                                                                                                                                                                                                                                                                                                                                                                                                                                                                                                                                                                                                                                                                                                                                                                                                                                                                                                                                                                                                                                                                                                         |
| 3. Trig. Mast & Vanes have been painted white & black respectively.                                            | Beacon Diagram Not to Scale                                                                                                                                                                                                                                                                                                                                                                                                                                                                                                                                                                                                                                                                                                                                                                                                                                                                                                                                                                                                                                                                                                                                                                                                                                                                                                                                                                                                                                                                                                                                                                                                                                                                                                                                                                                                                                                                                                                                                                                                                                                                                                   |
| 4. Tin Trig. was unpilled/fuot unpilled, dimensions now being: Origin: Section Mark found / was found          | \$ 50 miles                                                                                                                                                                                                                                                                                                                                                                                                                                                                                                                                                                                                                                                                                                                                                                                                                                                                                                                                                                                                                                                                                                                                                                                                                                                                                                                                                                                                                                                                                                                                                                                                                                                                                                                                                                                                                                                                                                                                                                                                                                                                                                                   |
| Description of mark Concerts Observation Mary should be explicit, e.g. Steel plug, Brass plug, Bolt, G.I. Pipe |                                                                                                                                                                                                                                                                                                                                                                                                                                                                                                                                                                                                                                                                                                                                                                                                                                                                                                                                                                                                                                                                                                                                                                                                                                                                                                                                                                                                                                                                                                                                                                                                                                                                                                                                                                                                                                                                                                                                                                                                                                                                                                                               |
| Height of mark                                                                                                 | O.boom                                                                                                                                                                                                                                                                                                                                                                                                                                                                                                                                                                                                                                                                                                                                                                                                                                                                                                                                                                                                                                                                                                                                                                                                                                                                                                                                                                                                                                                                                                                                                                                                                                                                                                                                                                                                                                                                                                                                                                                                                                                                                                                        |
| Height of Top Vanes to Top Mark 11.440 m. Diameter of Vanes (vertical) 0.669 m.                                | 1 425m hap Values                                                                                                                                                                                                                                                                                                                                                                                                                                                                                                                                                                                                                                                                                                                                                                                                                                                                                                                                                                                                                                                                                                                                                                                                                                                                                                                                                                                                                                                                                                                                                                                                                                                                                                                                                                                                                                                                                                                                                                                                                                                                                                             |
| Height of Comm. O. 0.015m. Diameter of Cairn                                                                   | As top pillar spiper.                                                                                                                                                                                                                                                                                                                                                                                                                                                                                                                                                                                                                                                                                                                                                                                                                                                                                                                                                                                                                                                                                                                                                                                                                                                                                                                                                                                                                                                                                                                                                                                                                                                                                                                                                                                                                                                                                                                                                                                                                                                                                                         |
| Length of Mast                                                                                                 | A CAPACITY OF THE PROPERTY OF |
| 5. A Andridge Crosser in concionate has been proposed 3. Staz. m. bearing 2.0. M. from Trig. Marst Pillace     | Note of the sport                                                                                                                                                                                                                                                                                                                                                                                                                                                                                                                                                                                                                                                                                                                                                                                                                                                                                                                                                                                                                                                                                                                                                                                                                                                                                                                                                                                                                                                                                                                                                                                                                                                                                                                                                                                                                                                                                                                                                                                                                                                                                                             |
| 6. A.S.S.Mset in conc/south has been pared 4.0.48.m. bearing                                                   |                                                                                                                                                                                                                                                                                                                                                                                                                                                                                                                                                                                                                                                                                                                                                                                                                                                                                                                                                                                                                                                                                                                                                                                                                                                                                                                                                                                                                                                                                                                                                                                                                                                                                                                                                                                                                                                                                                                                                                                                                                                                                                                               |
| 7. Aset in conc/soil has been placedm. bearing                                                                 | 1.240M. V                                                                                                                                                                                                                                                                                                                                                                                                                                                                                                                                                                                                                                                                                                                                                                                                                                                                                                                                                                                                                                                                                                                                                                                                                                                                                                                                                                                                                                                                                                                                                                                                                                                                                                                                                                                                                                                                                                                                                                                                                                                                                                                     |
| 8. Aset in conc/rock has been placedm, bearing                                                                 |                                                                                                                                                                                                                                                                                                                                                                                                                                                                                                                                                                                                                                                                                                                                                                                                                                                                                                                                                                                                                                                                                                                                                                                                                                                                                                                                                                                                                                                                                                                                                                                                                                                                                                                                                                                                                                                                                                                                                                                                                                                                                                                               |
| 9. Connection Carter de Conection Carter S. S.M 3.191 M. bearing 2.72. M.                                      | Not 0.119m.                                                                                                                                                                                                                                                                                                                                                                                                                                                                                                                                                                                                                                                                                                                                                                                                                                                                                                                                                                                                                                                                                                                                                                                                                                                                                                                                                                                                                                                                                                                                                                                                                                                                                                                                                                                                                                                                                                                                                                                                                                                                                                                   |
| 10. Connectiontoto                                                                                             | Confes                                                                                                                                                                                                                                                                                                                                                                                                                                                                                                                                                                                                                                                                                                                                                                                                                                                                                                                                                                                                                                                                                                                                                                                                                                                                                                                                                                                                                                                                                                                                                                                                                                                                                                                                                                                                                                                                                                                                                                                                                                                                                                                        |
| 11. Connectiontoto;m. bearing                                                                                  | Date Record of Station                                                                                                                                                                                                                                                                                                                                                                                                                                                                                                                                                                                                                                                                                                                                                                                                                                                                                                                                                                                                                                                                                                                                                                                                                                                                                                                                                                                                                                                                                                                                                                                                                                                                                                                                                                                                                                                                                                                                                                                                                                                                                                        |
| 12. Connection                                                                                                 |                                                                                                                                                                                                                                                                                                                                                                                                                                                                                                                                                                                                                                                                                                                                                                                                                                                                                                                                                                                                                                                                                                                                                                                                                                                                                                                                                                                                                                                                                                                                                                                                                                                                                                                                                                                                                                                                                                                                                                                                                                                                                                                               |
| 13. Diff. Hr. Conc. abs. Blas is 1. 204 m. obove Carterdoc. Carterdoc. Carter                                  |                                                                                                                                                                                                                                                                                                                                                                                                                                                                                                                                                                                                                                                                                                                                                                                                                                                                                                                                                                                                                                                                                                                                                                                                                                                                                                                                                                                                                                                                                                                                                                                                                                                                                                                                                                                                                                                                                                                                                                                                                                                                                                                               |
| 14. Diff. Ht. Cont. obs. filled is 1 438 m. obve                                                               |                                                                                                                                                                                                                                                                                                                                                                                                                                                                                                                                                                                                                                                                                                                                                                                                                                                                                                                                                                                                                                                                                                                                                                                                                                                                                                                                                                                                                                                                                                                                                                                                                                                                                                                                                                                                                                                                                                                                                                                                                                                                                                                               |
|                                                                                                                |                                                                                                                                                                                                                                                                                                                                                                                                                                                                                                                                                                                                                                                                                                                                                                                                                                                                                                                                                                                                                                                                                                                                                                                                                                                                                                                                                                                                                                                                                                                                                                                                                                                                                                                                                                                                                                                                                                                                                                                                                                                                                                                               |
| Hr. is. m. cboye                                                                                               |                                                                                                                                                                                                                                                                                                                                                                                                                                                                                                                                                                                                                                                                                                                                                                                                                                                                                                                                                                                                                                                                                                                                                                                                                                                                                                                                                                                                                                                                                                                                                                                                                                                                                                                                                                                                                                                                                                                                                                                                                                                                                                                               |
| Prepared by: 7)K Card                                                                                          | Checked                                                                                                                                                                                                                                                                                                                                                                                                                                                                                                                                                                                                                                                                                                                                                                                                                                                                                                                                                                                                                                                                                                                                                                                                                                                                                                                                                                                                                                                                                                                                                                                                                                                                                                                                                                                                                                                                                                                                                                                                                                                                                                                       |
|                                                                                                                |                                                                                                                                                                                                                                                                                                                                                                                                                                                                                                                                                                                                                                                                                                                                                                                                                                                                                                                                                                                                                                                                                                                                                                                                                                                                                                                                                                                                                                                                                                                                                                                                                                                                                                                                                                                                                                                                                                                                                                                                                                                                                                                               |