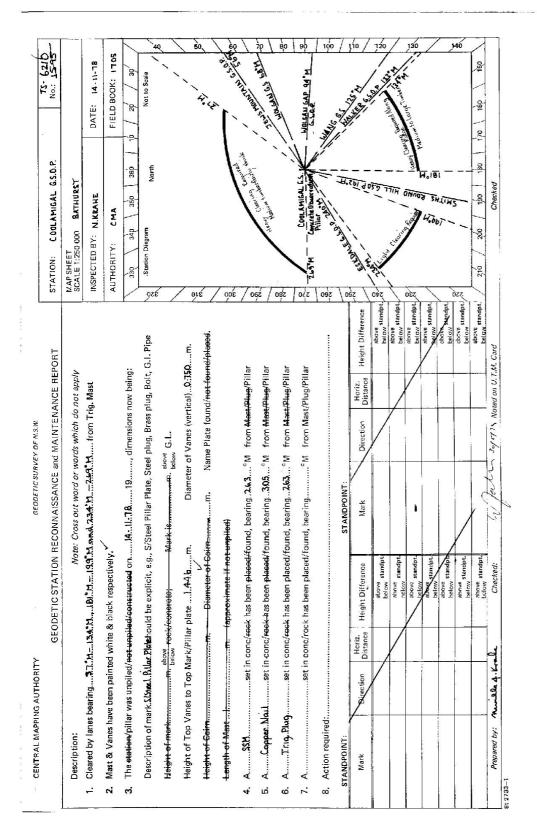

|                                  | APPINE ALLHOHLEY                        |                                                                                                   |                                                                                                                             |                                                |                      |                          |                                               |            |            |                  |
|----------------------------------|-----------------------------------------|---------------------------------------------------------------------------------------------------|-----------------------------------------------------------------------------------------------------------------------------|------------------------------------------------|----------------------|--------------------------|-----------------------------------------------|------------|------------|------------------|
|                                  |                                         | GEODETIC STATIC                                                                                   | GEODETIC STATION RECONNAISSANCE and MAINTENANCE REPORT                                                                      | AISSANCE and MAINTENA                          | NCE REPO             | RT                       | STATION: Con AN IGAL C.S.                     | 211 16.01  | 6.S.       | TS- 6210         |
| Description:<br>1. Cleared by Is | anes bearing                            | 20 420 2+2                                                                                        | Description:<br>Note: Cross out word or words which do not apply<br>Cleared by lanes bearing. 20.72, 20.444,0242, 46275, 26 | words which do I                               | not apply<br>J. Mast |                          | MAP SHEET<br>SCALE 1:250 000<br>INSPECTED BY: | BATHURST   |            | DATE: 20 1, 70 0 |
| 2, Mast & Van                    | es have been painted <b>v</b>           | 2. Mast & Vanes have been painted white & black respectively.                                     |                                                                                                                             |                                                |                      |                          |                                               | C. 1011 2. | FIELD      | FIELD BOOK: 232  |
| <ol> <li>The station/</li> </ol> | <b>ipiit</b> ar was <b>unpil</b> ed/non | 3. The station/ <del>pitta</del> r was <del>uppile</del> d/not unpiled/ <u>commented</u> on. (22) |                                                                                                                             |                                                | ow being:            |                          | 940 340                                       | 350 360    | 2   01     | 20 / 30'         |
| Uescription<br>Height of me      | Description of mark                     | should be explicit, e<br><sup>re</sup> rock/concrete:                                             | Description of mark                                                                                                         | teel plug, Brass pl<br><sup>above</sup> G.L.   | lug, Boit, G         | <u> </u>                 | oze                                           | North      |            |                  |
| Height of To                     | below<br>op Vanes to Top Mark           | Height of Top Vanes to Top Mark/Pillar platem.                                                    |                                                                                                                             | Diameter of Vanes (vertical)                   | cal) / 0/0           | É                        |                                               |            |            |                  |
| Height of Ca                     | Height of Cairnmm.                      | m. Diameter of                                                                                    | 1.1.200 m.                                                                                                                  | Name Plate <del>faund/not found/placed</del> . | <u>d/not-foun</u> s  | L <mark> plaoec</mark> k | 016                                           |            |            |                  |
| Length of M                      | last 3:370 '                            | Length of Mast                                                                                    | not unpiled)                                                                                                                |                                                |                      | /                        | 005                                           |            |            | 100              |
| 4. A                             | set in co                               | onc/rock has been plac                                                                            | 4. A                                                                                                                        | . <sup>°</sup> M from Mast/                    | 'Plug/Pillar         |                          | 00                                            |            | 0,         | ŝ.               |
| 5. A.                            | set in co                               | onc/rock has been plac                                                                            | 5. A                                                                                                                        | .°M from Mast/                                 | 'Plug/Pillar         | <u></u>                  |                                               |            |            | 44.4 Y           |
| 6. A                             | set in cr                               | <del>onc/ro</del> ck has been plac                                                                | 6. A                                                                                                                        | .°M from Mast/                                 | 'Plug/Pillar         |                          | 530                                           | 2          | and contra |                  |
| 7. A                             | set in co                               | onc/rock has been plac                                                                            | 7. A                                                                                                                        | .°M from Mast/                                 | 'Plug/Pillar         | <del>ا ۱</del>           | 9<br>0/2                                      | A          | 4          | <u> </u>         |
| 8. Action requi                  | ired:                                   | TELITE WHAT                                                                                       | 8. Action required. MEred Sort EL 176 WINKS. Possi Di le più 142 Construct ver                                              | Pirt AL                                        | AN STRUE             |                          | 25/ 1<br>25/ 1                                | 10         |            |                  |
| STANDPOINT:                      |                                         |                                                                                                   | STANDPOINT:                                                                                                                 |                                                |                      |                          | -14(1)57                                      |            |            |                  |
| Mark                             | Direction                               | Horiz.<br>Distance Height Difference                                                              | e Mark                                                                                                                      | Direction                                      | Horiz. H             | Height Difference        | iz \                                          |            |            |                  |
|                                  |                                         | abova standpt.<br>below                                                                           | dat                                                                                                                         |                                                |                      | above<br>helow standpt.  | 540                                           |            |            |                  |
|                                  |                                         | above standpt<br>bolgw                                                                            | dpt                                                                                                                         |                                                |                      | above<br>helow standpt.  |                                               |            |            |                  |
|                                  |                                         | above standpt.<br>belgiv                                                                          | dpt                                                                                                                         |                                                |                      | above<br>helow standpt.  | 530                                           |            |            |                  |
|                                  |                                         | above standpt.                                                                                    | dat                                                                                                                         |                                                |                      | above<br>below standpt.  | ~                                             |            |            |                  |
|                                  |                                         | below standpt.                                                                                    | dpt.                                                                                                                        |                                                |                      | above standpt.           | 0                                             |            |            |                  |
|                                  |                                         | above standpt.<br>below                                                                           | dpt.                                                                                                                        |                                                |                      |                          | κĘ                                            |            |            |                  |
|                                  |                                         | below standpt.                                                                                    | dpt.                                                                                                                        |                                                |                      | above<br>below standpt.  | 1 210 / 200                                   | 190 180    | 1 1/20     | 160 150          |
| Prepared by:                     | v:                                      | Checked'                                                                                          |                                                                                                                             | -1-1                                           | Mated on U.T.W. Card | Card D                   | articler[1                                    | Charled V  | c<br>C     | ALCEC            |