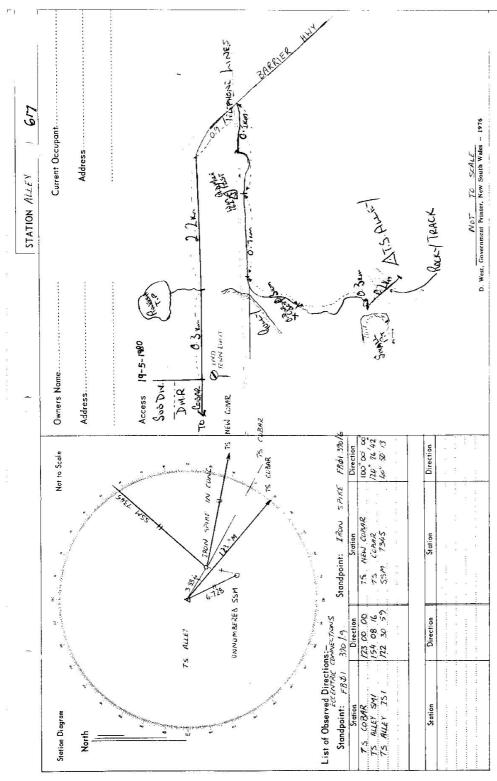

| <u>Department of Lands</u>                                                                                                          | Integra Survey of N.S.W.<br>RECONNAISSANCE and MAINTENANCE REPORT 6/7        | 17 STATION ALLEY                                                                              |
|-------------------------------------------------------------------------------------------------------------------------------------|------------------------------------------------------------------------------|-----------------------------------------------------------------------------------------------|
| This Trig. Station has been:-                                                                                                       | Note: Cross out word or words which do not apply                             | ISUN Phi COBAG                                                                                |
| -1Cempletely sleared to sermit 360° vision to su                                                                                    | <del>sion to surround na Trias.</del>                                        | -1/17E                                                                                        |
|                                                                                                                                     | from Trig. Mast                                                              | Inspected by: P. HIKKCONISL Date: 17/5/40<br>Authority J.NTZCKHTUN SJKUPYS Field Book: 390 19 |
| 3. Trig. Mast & Vanes have been painted white & black respectively.                                                                 | black respectively.                                                          | Beacon Diogram Not to Scale                                                                   |
| 4. The Trig. was unpiled <del>/aal unpiled, dimensions new being.</del><br>Description of mark <i>31256P.V.G.</i><br>Heicht of mark | dimensions now being:<br>500<br>m. chove                                     |                                                                                               |
| Height of Top Vanes to Top Mark/ <del>Top pillar pl</del>                                                                           | m Diamete                                                                    |                                                                                               |
| Height of Cairn                                                                                                                     | Diameter of Cairn <u>3</u> m.                                                | afric                                                                                         |
| 5. AS.S.Mset in conc/ <del>reck</del> has been placed                                                                               | 5. ASSMset in conc/ <del>teck</del> has been placed/fd _6.728m, bearing125   | 0.1                                                                                           |
| 6. A. <i>Thirt</i> State set in conc/ <del>soil</del> has been placed                                                               | A. <i>2004. South</i> set in conc/ <del>soil</del> has been placed idbearing |                                                                                               |
| 7. Am. set in conc/soil has been placed/fd                                                                                          | /fdm. bearing                                                                | constant +                                                                                    |
| 8. Aset in conc/rock has been placed/fdm. bearing                                                                                   | /fdm. bearing                                                                |                                                                                               |
| 9. Connection to                                                                                                                    | bearing                                                                      |                                                                                               |
| 10. Connection to : m.                                                                                                              | m. bearing                                                                   |                                                                                               |
| 11. Connectiontoto.                                                                                                                 | m. bearingM                                                                  |                                                                                               |
| 12. Connection to i m.                                                                                                              | m. bearing                                                                   | STATICK R                                                                                     |
| 13. Diff. HtS3Mis. 0.089.m. dene                                                                                                    | TRIG PLUG 7 221                                                              | RECENNECTED. P. HARCHAE IS.B.                                                                 |
| 14. Diff. Ht                                                                                                                        | TRIC. PLUG 39013                                                             |                                                                                               |
| 15. Diff. Ht. is. m.                                                                                                                | above                                                                        |                                                                                               |
| is                                                                                                                                  | berow<br>berow<br>below                                                      |                                                                                               |
| Prepared by: P. K. Harconde Checked:                                                                                                |                                                                              |                                                                                               |