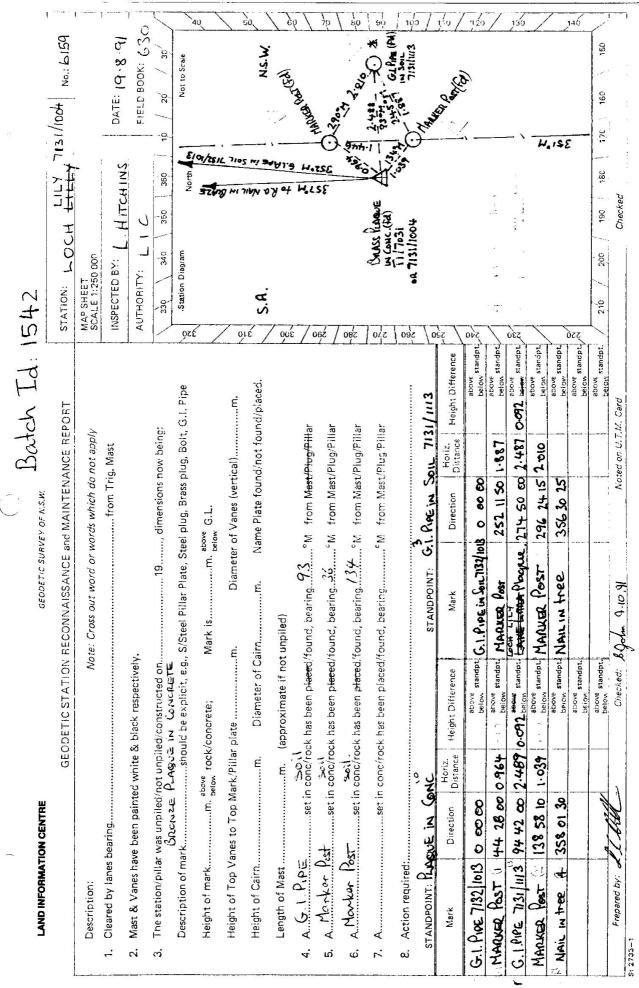

|                         |                                                  |                                                            |                                                                                                            | С                        |                                    |                           |                                          |             |                |                      |
|-------------------------|--------------------------------------------------|------------------------------------------------------------|------------------------------------------------------------------------------------------------------------|--------------------------|------------------------------------|---------------------------|------------------------------------------|-------------|----------------|----------------------|
| LAND INFORMATION CENTRE | N CENTRE                                         |                                                            | GEODETIC SURVEY OF N.S.W.                                                                                  | VEY OF N.S.W.            |                                    |                           |                                          | T1/1031     |                | I                    |
|                         | GE                                               | ODETIC STATION F                                           | GEODETIC STATION RECONNAISSANCE and MAINTENANCE REPORT                                                     | ING MAINTEN              | ANCE REPORT                        |                           | STATION: LOCH LILY                       | 1217        | 1004 No.: 6159 | 6                    |
|                         |                                                  |                                                            | Note: Cross out word or words which do not apply                                                           | vords which do           | not apply                          |                           | MA <sup>D</sup> SHEET<br>SCALE 1:250 DON |             |                | I                    |
|                         | Cleared by lanes bearing                         |                                                            |                                                                                                            | from Trig. Mast          | g. Mast                            |                           | INSPECTED BY: G. 4                       | G. DICKSON  | DATE: 24.7.91  |                      |
| 2. Mast & Vanes have    | been painted white                               | Mast & Vanes have been painted white & black respectively. |                                                                                                            |                          |                                    |                           | AUTHORITY: 2.1.C                         |             |                | 2                    |
| 3. The station/piliar w | /as unpiled/not unpi                             | The station/piliar was unpileo/not unpileo/constructed on  | 19                                                                                                         | 19 dimensions now being: | now being:                         |                           | 330 340                                  | 350 360 70  | 1              | $\overline{\langle}$ |
| Description of mark     | she                                              | ould be explicit, e.g., i                                  | Description of markshould be explicit, e.g., S/Steel Pillar Plate, Steel plug, Brass plug, Bolt, G.I. Pipe | eel plug, Brass p        | olug, Bolt, G.I. I                 | oipe Sto                  | Station Diagram                          | North       | Not to Scale   | ~                    |
| Height of mark          | Height of markm. <sup>above</sup> rock/concrete; |                                                            | Mark isG.L.                                                                                                | bove G.L.                |                                    | £                         | Nº on pl                                 | playue new  | 7131/1004      | 40                   |
| Height of Top Vane      | ss to Top Mark/Pilla                             | Height of Top Vanes to Top Mark/Pillar platem.             |                                                                                                            | of Vanes (vert           | Diameter of Vanes (vertical)m.     |                           |                                          |             |                | $\overline{\langle}$ |
| Height of Cairn         | Height of Cairnm.                                | Diameter of Cairn                                          | 'n.                                                                                                        | ame Plate foun           | Name Plate found/not found/placed. | aceo.                     |                                          |             |                | 50                   |
| Length of Mastm.        | Ш                                                | (approximate if not unpiled)                               | unpiled)                                                                                                   |                          |                                    | 001                       |                                          |             |                | 2                    |
| 4. A                    | set in conc/re                                   | ock has been placed/f                                      | set in conc/rock has been placed/found, bearing <sup>o</sup> M                                             |                          | from Mast/Plug/Pillar              | 2 / 0                     |                                          |             |                | 6/                   |
| 5. A.                   | set in conc/re                                   | ock has been placed/fo                                     | set in conc/rock has been placed/found, bearing $^{\rm c}{\rm M}$                                          |                          | from Mast/Plug/Pillar              | 6ź /                      |                                          |             |                | <u>}0</u> /          |
| 6. A.                   | set in conc/ro                                   | ock has been placed,'f                                     | et in conc/rock has been placed,found, bearing <sup>c</sup>                                                | N                        | from Mast/Plug/Pillar              | 580                       |                                          |             |                | 80                   |
| 7. A                    | set in conc/re                                   | set in conc/rock has been placed/found, bearing            | ound, bearing <sup>c</sup> M                                                                               |                          | from Mast/Plug/Pillar              | 0/2                       |                                          | +           |                | 90                   |
| 8. Action required:     |                                                  | Action required:                                           |                                                                                                            |                          |                                    | seo [                     |                                          |             |                | ] 19                 |
| STANDPOINT:             |                                                  |                                                            | POINT:                                                                                                     |                          |                                    | <br>                      |                                          |             |                | 57                   |
| Mark                    | Direction Distance                               | Height Difference                                          | Mark                                                                                                       | Direction                | Hotiz.<br>Distance Heigh           | Height Difference         |                                          |             |                | 1.0/                 |
|                         |                                                  | above standpt.<br>below                                    |                                                                                                            |                          |                                    | above tandpt              |                                          |             |                | 129                  |
|                         |                                                  | above standpt.<br>beiow                                    |                                                                                                            |                          |                                    |                           |                                          |             |                | /                    |
|                         |                                                  | chove standpt.                                             |                                                                                                            |                          |                                    | above<br>pelow standpt, N |                                          |             |                | 130                  |
|                         |                                                  | above standpt.<br>below                                    |                                                                                                            |                          |                                    | above standpt             |                                          |             |                | 1                    |
|                         |                                                  | above<br>beicw standpt.                                    |                                                                                                            |                          |                                    | sbove standpt             |                                          |             |                |                      |
|                         |                                                  | above standpt.<br>below                                    |                                                                                                            |                          |                                    | below standpt N           |                                          |             |                | 146                  |
|                         |                                                  | above standpt.                                             |                                                                                                            |                          |                                    | above standpt.            | 210 / 200 /                              | 190 180 170 | 0 160 150      |                      |
| Frepared by: C. Hicky   | lich 3/12/92                                     | Checked:                                                   | S. Rul                                                                                                     | No                       | Noted on U. T.M. Card              | 4                         | 0                                        | Checked     |                |                      |
|                         | •                                                |                                                            |                                                                                                            |                          |                                    |                           |                                          |             |                |                      |