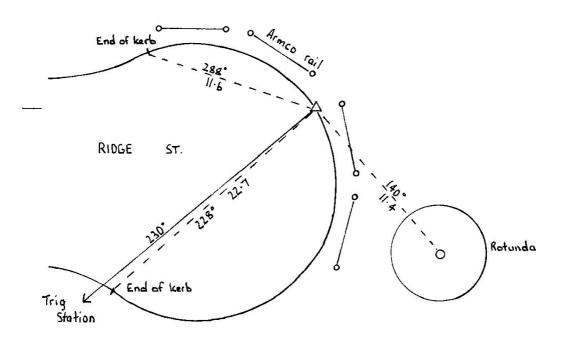

| STATION 132 PILHR AT NUMBEREN HENDS TS 6138 | Owners Name                                              | Access 27-7-1917  Kin Direction  CLU AMBRICON HERDS R. MORD EXT TOLOGOSTIVE COCETIN Allow, RIDGE ST.  CLS VETS RIGHT POLLOL SAN KINGE ST. RITARY PARADONILE WEN'  1. 45 TRIG                                                                                                                                                                                                                                                                                                                                                                                                                                                                                                                                                                                                                                                                                                                                                                                                                                                                                                                                                                                                                                                                                                                                                                                                                                                                                                                                                                                                                                                                                                                                                                                                                                                                                                                                                                                                                                                                                                                                                   |           |  |           |     |
|---------------------------------------------|----------------------------------------------------------|--------------------------------------------------------------------------------------------------------------------------------------------------------------------------------------------------------------------------------------------------------------------------------------------------------------------------------------------------------------------------------------------------------------------------------------------------------------------------------------------------------------------------------------------------------------------------------------------------------------------------------------------------------------------------------------------------------------------------------------------------------------------------------------------------------------------------------------------------------------------------------------------------------------------------------------------------------------------------------------------------------------------------------------------------------------------------------------------------------------------------------------------------------------------------------------------------------------------------------------------------------------------------------------------------------------------------------------------------------------------------------------------------------------------------------------------------------------------------------------------------------------------------------------------------------------------------------------------------------------------------------------------------------------------------------------------------------------------------------------------------------------------------------------------------------------------------------------------------------------------------------------------------------------------------------------------------------------------------------------------------------------------------------------------------------------------------------------------------------------------------------|-----------|--|-----------|-----|
|                                             | Not to Scale Ov                                          | a the state of the | Direction |  | Direction |     |
|                                             |                                                          | CANCHER OBSERVANT PILLAR. Stondpoint:                                                                                                                                                                                                                                                                                                                                                                                                                                                                                                                                                                                                                                                                                                                                                                                                                                                                                                                                                                                                                                                                                                                                                                                                                                                                                                                                                                                                                                                                                                                                                                                                                                                                                                                                                                                                                                                                                                                                                                                                                                                                                          | Station   |  | Station   |     |
|                                             | CORPORED TOWN  BONVILLE HILL  BONVILLE HILL  TUCKERS NOB | Mile Survey Surv | Direction |  | Direction | 1.5 |
|                                             | Station Diagram MAG North                                | List of Observed Directions:                                                                                                                                                                                                                                                                                                                                                                                                                                                                                                                                                                                                                                                                                                                                                                                                                                                                                                                                                                                                                                                                                                                                                                                                                                                                                                                                                                                                                                                                                                                                                                                                                                                                                                                                                                                                                                                                                                                                                                                                                                                                                                   |           |  | Station   |     |