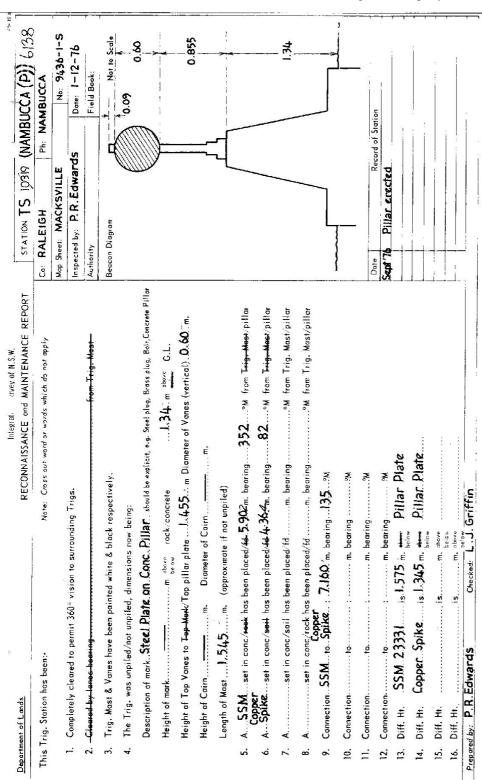

| Department of Lands                                                                                                            | RECONNAISSANCE and MAINTENANCE REPORT                                         | STATION (S.D. CONGRETE CESCHING PLUAR AT NAMES HERDS                               |
|--------------------------------------------------------------------------------------------------------------------------------|-------------------------------------------------------------------------------|------------------------------------------------------------------------------------|
| This Trig. Station has been:-                                                                                                  | Note: Gross out word or words which do not apply                              | Co: Phr: No: No:                                                                   |
| 1. Completely cleared to permit 360° vision to surrounding Trigs. v                                                            |                                                                               |                                                                                    |
| <ol> <li>Cleared by lanes bearing</li> <li>Trig, Mast &amp; Vanes have been painted white &amp; black respectively.</li> </ol> | s black respectively.                                                         | Authority Levinga, Mappines Authoeiry Freid Book: 1580 Beacon Diagram Not to Scale |
| The Trig. was unpiled/ <del>not unpiled</del> , dimensions now being:<br>Description of mark                                   | The Trig. was unpiled/mot unpiled, dimensions now being:  Description of mark |                                                                                    |
| Height of mark. Alls. Below. Height of Top Vanes to Top Mark. 1450. m. Height of Earth. 1320. m. Diameter                      | .m above rock/concrete                                                        |                                                                                    |
| Length of Mast                                                                                                                 | (approximate if not unpiled) neen placedm. bearing                            |                                                                                    |
| set in conc/soil has been placedm. bearing.                                                                                    | edm. bearing                                                                  |                                                                                    |
| A set in conc/rock/flas been placedm. bearing.                                                                                 |                                                                               |                                                                                    |
| 01                                                                                                                             | m. bearing                                                                    |                                                                                    |
| 11. Connection                                                                                                                 | m. bearing                                                                    | Date Record of Station                                                             |
| 12. Connection                                                                                                                 | m. bearing                                                                    | CATEGIT DESTRUME PLEAR FOR 19400 1 Km From Mangelos world that we the same Brownen |
| , w                                                                                                                            | b) one door                                                                   | VIEW TO ALL TRIES AROUND IT. HO OTHER MISHES FOR                                   |
| <u>8</u>                                                                                                                       | percov<br>1, chove<br>below<br>jenesov                                        | MILLS HILL.                                                                        |
| 16. Diff. Ht. is. m.                                                                                                           | Is character.                                                                 |                                                                                    |