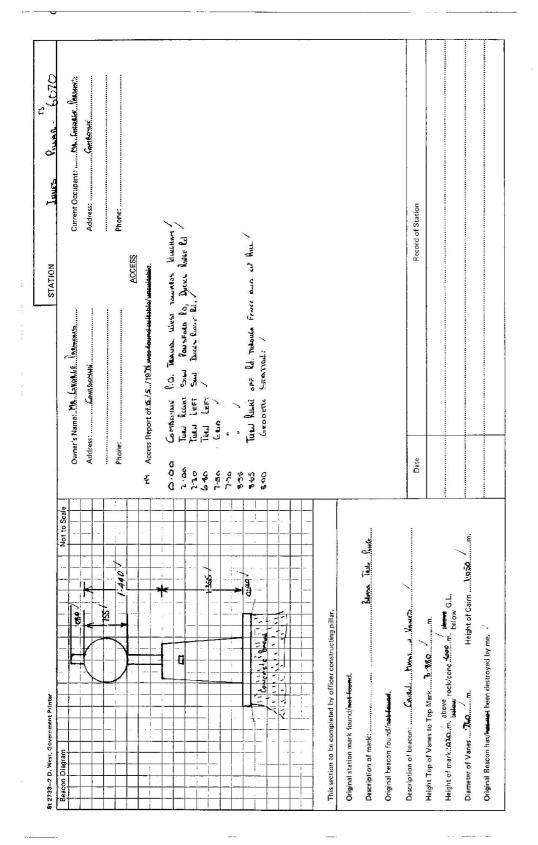

|                           | TENANCE REPORT STATION: INNES PURE                     | MAP SHEET<br>SCALE 1:250 000 Has                 | INSPECTED BY: 1 1 4         | FIELD B                                                       | ions now being:                                                                                    | rass plug, Bolt, G.I. Pipe No. Station Diagram North Not to Scale                                                             |                                            | Diameter of Vanes (vertical)                                              | Name Plate feemd/not feemme/placed. | Bell Much State - 45 - 16 (Inverd) | ,<br>                                                                                                            | Manachine Pillar            | from Mast/Plug/Pillar                                                  | Mast/Plug/Pillar | 092                 |                          | Horiz. Height Difference                | Ab above standprice of             | 0                       | 5. 3.4294 (O)13 have standpr. N |                           | 3.979 2.189 theme standpt   | 22            |                                                  |
|---------------------------|--------------------------------------------------------|--------------------------------------------------|-----------------------------|---------------------------------------------------------------|----------------------------------------------------------------------------------------------------|-------------------------------------------------------------------------------------------------------------------------------|--------------------------------------------|---------------------------------------------------------------------------|-------------------------------------|------------------------------------|------------------------------------------------------------------------------------------------------------------|-----------------------------|------------------------------------------------------------------------|------------------|---------------------|--------------------------|-----------------------------------------|------------------------------------|-------------------------|---------------------------------|---------------------------|-----------------------------|---------------|--------------------------------------------------|
| GEODETIC SURVEY OF N.S.W. | GEODETIC STATION RECONNAISSANCE and MAINTENANCE REPORT | Note: Cross out word or words which do not apply | Se. A. Trig. Mast           | white & black respectively.                                   | 3. The station/pillar was unpilot/not unpilot/constructed on.24%. MMM19.3%., dimensions now being: | Description of mark the Munner Metric should be explicit, e.g., S/Steel Pillar Plate, Steel plug, Brass plug, Bolt, G.I. Pipe | " renk/concrete; Mark is                   |                                                                           | Diameter of Cairnm.                 | Length of Mast                     | 4, A <b>Russ</b> set in conc/reek has been placed/found, bearing <b>303</b> <sup>6</sup> M from Meet/Plug/Pillar | A                           | Aset in conc/rock has been placed/found, bearing <sup>c</sup> M from h | 7. A             | 8. Action required: | STANDPOINT: BANER C      | Horiz. Height Difference Mark Direction | above standar, Jankus (Auris) 0 02 |                         | 2-181                           | Corresonni (luure) 280 26 | ĺ                           | above standht | below                                            |
| CENTRAL MAPPING AUTHORITY |                                                        | Description:                                     | 1. Cleared by lanes bearing | 2. Mast & Vanes have been painted white & black respectively. | <ol><li>The station/pillar was unpilot/not</li></ol>                                               | Description of mark the luman. Ital                                                                                           | Height of markt.355m. above read/concrete; | Height of Top Vanes to Top <b>Mark</b> /Pillar plate/. <del>A.A.</del> m. | Height of Cairnm.                   | Length of Mast                     | 4. A                                                                                                             | 5. A Get #141 Markset in co | 6. Aset in co                                                          | 7. Aset in co    | 8. Action required: | STANDPOINT: PILLAR PLARE | Mark Direction Dis                      | DAKUJ (BUAR) 0 00 00               | Kumassiku C.S. Is za se | Barry Pure 33 57 00 3-178       | Calton Unic 188 Kg 40 3.  | Conserver (Burde) 180 15 cm |               | 1 20 20 1 20 20 20 20 20 20 20 20 20 20 20 20 20 |

a pr 2-

| GEODETIC STATION RECONNAISSANCE and MAINTENANCE REPORT  STATION: 11    GEODETIC STATION RECONNAISSANCE and MAINTENANCE REPORT  STATION: 11    Mole: Cross out word or words which do not apply    Inave been painted white & black respectively.  FULAR  PAULAR  PAULA                                                                                                                                                                                                                                                                                                                                                                                                                                                                                                                                                                                                                                                                                                                                                                                                                                                                                                                                                                                                                                                                                                                                                                                                               |            | CENTRAL MAPPING AUTHORITY | ING AUTHORITY    | ¥                  |                         | GEODETIC SUI            | GEODETIC SURVEY OF N.S.W. |                           | Ļ                       |                              |           |       |                  |              |
|--------------------------------------------------------------------------------------------------------------------------------------------------------------------------------------------------------------------------------------------------------------------------------------------------------------------------------------------------------------------------------------------------------------------------------------------------------------------------------------------------------------------------------------------------------------------------------------------------------------------------------------------------------------------------------------------------------------------------------------------------------------------------------------------------------------------------------------------------------------------------------------------------------------------------------------------------------------------------------------------------------------------------------------------------------------------------------------------------------------------------------------------------------------------------------------------------------------------------------------------------------------------------------------------------------------------------------------------------------------------------------------------------------------------------------------------------------------------------------------------------------------------------------------------------------------------------------------------------------------------------------------------------------------------------------------------------------------------------------------------------------------------------------------------------------------------------------------------------------------------------------------------------------------------------------------------------------------------------------------------------------------------------------------------------------------------------------------------------------------------------------------|------------|---------------------------|------------------|--------------------|-------------------------|-------------------------|---------------------------|---------------------------|-------------------------|------------------------------|-----------|-------|------------------|--------------|
| Description:      Rote: Cross out word or words which do not apply      Sec.                                                                                                                                                                                                                                                                                                                                                                                                                                                                                                                                                                                                                                                                                                                                                                                                                                                                                                                                                                                                                                                                                                                                                   |            |                           |                  | GEO                | DETIC STATION           | RECONNAISSANCE          | and MAINTEN               | VANCE REF                 | овт                     | STATION:                     | INNES     |       | No.: 60          | 6070         |
| Clarared by Jarase baering                                                                                                                                                                                                                                                                                                                                                                                                                                                                                                                                                                                                                                                                                                                                                                                                                                                                                                                                                                                                                                                                                                                                                                                                                                                                                                                                                                                                                                                                                                                                                                                                                                                                                                                                                                                                                                                                                                                                                                                                                                                                                                           |            | Description:              |                  |                    | Noi                     | te: Cross out word or   | words which d             | 'o not apply              |                         | MAP SHEET<br>SCALE 1:250 000 | Hastings  | 3     |                  |              |
| Mast & Vanes have been painted white & Hack respectively. PirLAR Painted<br>The station/pilar was unpiled/not unpiled/constructed on                                                                                                                                                                                                                                                                                                                                                                                                                                                                                                                                                                                                                                                                                                                                                                                                                                                                                                                                                                                                                                                                                                                                                                                                                                                                                                                                                                                                                                                                                                                                                                                                                                                                                                                                                                                                                                                                                                                                                                                                 |            |                           | s bearing        | 360                |                         |                         | from T.                   | rig. Mast                 |                         | INSPECTED BY:                | C. Perkes | DATE: | E: 30-9-81       | 8            |
| The station/pillar was unpiled/not unpiled       | 2          |                           | ave been painte  | ed white &         | t black respectively.   |                         | hed                       |                           |                         | AUTHORITY:                   | CMA       | FIEL  | FIELD BOOK: 1293 | 93           |
| Description of mark                                                                                                                                                                                                                                                                                                                                                                                                                                                                                                                                                                                                                                                                                                                                                                                                                                                                                                                                                                                                                                                                                                                                                                                                                                                                                                                                                                                                                                                                                                                                                                                                                                                                                                                                                                                                                                                                                                                                                                                                                                                                                                                  | <i>с</i> і |                           | ar was unpiled/i | not unpile         | d/constructed on        |                         | , dimensions              | s now being.              | •                       |                              | -         | -0-   | 20 / 30          |              |
| Height of mark                                                                                                                                                                                                                                                                                                                                                                                                                                                                                                                                                                                                                                                                                                                                                                                                                                                                                                                                                                                                                                                                                                                                                                                                                                                                                                                                                                                                                                                                                                                                                                                                                                                                                                                                                                                                                                                                                                                                                                                                                                                                                                                       |            | Description of m          | nark             | noda               | ild be explicit, e.g.,  | S/Steel Pillar Plate, S | teel plug, Brass          | s plug, Bolt,             | G.I. Pipe               |                              | North     | -     | Not to Scale     | 4            |
| Height of Top Vanes to Top Mark/Pillar plate                                                                                                                                                                                                                                                                                                                                                                                                                                                                                                                                                                                                                                                                                                                                                                                                                                                                                                                                                                                                                                                                                                                                                                                                                                                                                                                                                                                                                                                                                                                                                                                                                                                                                                                                                                                                                                                                                                                                                                                                                                                                                         |            | Height of mark            | ۳.<br>۳          | above rock/        |                         | Mark ism.               | above G.L.                |                           |                         |                              |           |       |                  | Q            |
| Height of Cairm  Diameter of Cairm  Name Plate found/next found/next found/head.    Length of Mast                                                                                                                                                                                                                                                                                                                                                                                                                                                                                                                                                                                                                                                                                                                                                                                                                                                                                                                                                                                                                                                                                                                                                                                                                                                                                                                                                                                                                                                                                                                                                                                                                                                                                                                                                                                                                                                                                                                                                                                                                                   |            | Height of Top V           | /anes to Top Ma  |                    | platef                  |                         | ir of Vanes (ver          | rtical)                   |                         |                              |           |       |                  |              |
| Length of Mast                                                                                                                                                                                                                                                                                                                                                                                                                                                                                                                                                                                                                                                                                                                                                                                                                                                                                                                                                                                                                                                                                                                                                                                                                                                                                                                                                                                                                                                                                                                                                                                                                                                                                                                                                                                                                                                                                                                                                                                                                                                                                                                       |            | Height of Cairn.          |                  | E                  | Diameter of Ca          |                         | Name Plate fou            | ınd/ <del>nat fou</del> n |                         | ié /                         |           |       |                  | io.          |
| A                                                                                                                                                                                                                                                                                                                                                                                                                                                                                                                                                                                                                                                                                                                                                                                                                                                                                                                                                                                                                                                                                                                                                                                                                                                                                                                                                                                                                                                                                                                                                                                                                                                                                                                                                                                                                                                                                                                                                                                                                                                                                                                                    |            | Length of Mast.           |                  |                    | approximate if not      | unpiled)                |                           |                           |                         | 002                          |           |       |                  | ) èq         |
| Aset in conc/rock has been placed/found, bearing                                                                                                                                                                                                                                                                                                                                                                                                                                                                                                                                                                                                                                                                                                                                                                                                                                                                                                                                                                                                                                                                                                                                                                                                                                                                                                                                                                                                                                                                                                                                                                                                                                                                                                                                                                                                                                                                                                                                                                                                                                                                                     | 4.         |                           | set in           | n conc/roc         | k has been placed/i     | found, bearing          | .°M from Ma:              | st/Plug/Pilla             |                         | / 04                         |           |       |                  | 1            |
| A                                                                                                                                                                                                                                                                                                                                                                                                                                                                                                                                                                                                                                                                                                                                                                                                                                                                                                                                                                                                                                                                                                                                                                                                                                                                                                                                                                                                                                                                                                                                                                                                                                                                                                                                                                                                                                                                                                                                                                                                                                                                                                                                    | ц          |                           | set in           | 1 conc/roc         | k has been placed/i     | found, bearing          | .°M from Ma               | st/Plug/Pilla             | <b>-</b>                | 9ž /                         |           |       |                  | 1 94         |
| Aset in conc/rack has been placed/found, bearing <sup>o</sup> M from Mast/Plug/Pillar  An    Action required:state  STANDPOINT:  STANDPOINT:    Artion required:  STANDPOINT:  STANDPOINT:    Mark  Direction  Moriz, Height Difference    Mark  Direction  Moriz, Height Difference    Mark  Direction  Direction    Direction  Direction  Direction    Mark  Direction  Direction                                                                                                                                                                                                                                                                                                                                                                                                                                                                                                                                                                                                                                                                                                                                                                                                                                                                                                                                                                                                                                                                                                                                                                                                                                                  | 6.         |                           | set in           | 1 conc/roc         | k has been placed/t     | found, bearing          | .°Mi from Ma              | st/Plug/Pilla             |                         | SêD                          |           |       |                  | 80           |
| Action required.<br>TANDPOINT:<br>TANDPOINT:<br>Any Direction Herit. Height Difference Action Herit. Height Difference Action Distance Height Difference Action Herit. Height Difference Action Herit. Height Difference Action to bistance Herit. Action attended to bistance Action to Ac | 7.         |                           | set in           | 1 canc/rac         | k has been placed/f     | found, bearing          | .°Mi from Ma              | st/Plug/Pilla             |                         | 042                          | +         |       |                  | 90           |
| STANDPOINT:    Direction  Horit.  Height Difference  Mark    Direction  Distance  Height Difference  Polow    above  standat  Distance  Height Difference    above  standat  Distance  Below standat    below  standat  Distance  Below    below  standat  Below  Below    below  standat  Distance  Below    below  below  Below  Below                                                                                                                                                                                                                                                                                                                                                                                                                                                                                                                                                                                                                                                                                                                                                                                                                                                                                                                                                                                                                                                                                                                                                                                                                                                                                                                                                                                                     | ö          | Action required:          |                  |                    |                         |                         |                           |                           | - <b>AaA</b> -          | 09z                          |           |       |                  | 100          |
| Direction      Morital<br>bisinet      Height Difference      Mark      Direction      Height Difference      Morital<br>bisinet      Morital<br>bisinet      Height Difference      Morital<br>bisinet      Morital<br>bisinet      Height Difference      Morital<br>bisinet      Morital<br>bisine      Morital<br>bi                                                                                                                                                                                                                                                                                                                                                                                                                                                                                                                                                                                                                                             |            | STANDPOINT:               |                  |                    |                         | STANDPOINT:             |                           |                           |                         | 0                            |           |       |                  | <u>) / ·</u> |
| Image: Second standprime  Image: Second standprime  Image: Second standprime    Below standprime  Below standprime  Below standprime                                                                                                                                                                                                                                                                                                                                                                                                                                                                                                                                                                                                                                                                                                                                                                                                                                                                                                                                                                                                                                                                                                                                                                                                                                                                                                                                                                                                                                                                                                                                 |            | Mark                      | Direction        | Horiz.<br>Distance | Height Difference       | Mark                    | Direction                 | Horiz.<br>Distance        | Height Difference       | 17 \                         |           |       |                  | 10 /         |
| Below standpt.  Below standpt.                                                                                                                                                                                                                                                                                                                                                                                                                                                                                                                                                                                                                                                                                                                                                                                                                                                                                                                                                                                                                                                                                                                                                                                                                                                                                                                                                                                                                                                                                                                                                                                                                                                                               |            |                           |                  |                    | ahove standpt.<br>below |                         |                           |                           | below standpt.          |                              |           |       |                  | 720          |
| adore standpt.  adore standpt.  adore standpt.    ablow standpt.  adore standpt.    below standpt.  below standpt.                                                                                                                                                                                                                                                                                                                                                                                                                                                                                                                                                                                                                                                                                                                                                                                                                                                                                                                                                                                                                                                                                                                                                                                                                                                                                                                                                                                                                                                                                                                                                                                                                                                                                                                                   |            |                           |                  |                    | store standpt.<br>below |                         |                           |                           | above<br>below standpt, |                              |           |       |                  |              |
| abiow  standpt.  below    abiow  standpt.  below    abiow  standpt.  below    abiow  standpt.  below    below  standpt.  230                                                                                                                                                                                                                                                                                                                                                                                                                                                                                                                                                                                                                                                                                                                                                                                                                                                                                                                                                                                                                                                                                                                                                                                                                                                                                                                                                                                                                                                                                                                                                                                                                                                                                                                                                                                                                                                                                                 |            |                           |                  |                    | above standpt.<br>below |                         |                           |                           | above<br>below standpt. |                              |           |       |                  | 130          |
| blow  blow  blow  standyt    blow  blow  blow  blow    chone  blow  blow    chone  standyt  blow    blow  standyt  310    blow  blow  210                                                                                                                                                                                                                                                                                                                                                                                                                                                                                                                                                                                                                                                                                                                                                                                                                                                                                                                                                                                                                                                                                                                                                                                                                                                                                                                                                                                                                                                                                                                                                                                                                                                                                                                                                                                                                                                                                                                                                                                            |            |                           |                  |                    | above standpt.<br>below |                         |                           |                           | above standpt.          |                              |           |       |                  | _            |
| afrom  standpt.  afrom    below  standpt.  below    afrow  standpt.  2/0                                                                                                                                                                                                                                                                                                                                                                                                                                                                                                                                                                                                                                                                                                                                                                                                                                                                                                                                                                                                                                                                                                                                                                                                                                                                                                                                                                                                                                                                                                                                                                                                                                                                                                                                                                                                                                                                                                                                                                                                                                                             |            |                           |                  |                    | above standpt.          |                         |                           |                           | below standpt.          |                              |           |       |                  | 2            |
| above standpt. 210 200                                                                                                                                                                                                                                                                                                                                                                                                                                                                                                                                                                                                                                                                                                                                                                                                                                                                                                                                                                                                                                                                                                                                                                                                                                                                                                                                                                                                                                                                                                                                                                                                                                                                                                                                                                                                                                                                                                                                                                                                                                                                                                               |            |                           |                  |                    | abnve standpt.<br>below |                         |                           |                           | below standpt           | λzz                          |           |       |                  | 46           |
|                                                                                                                                                                                                                                                                                                                                                                                                                                                                                                                                                                                                                                                                                                                                                                                                                                                                                                                                                                                                                                                                                                                                                                                                                                                                                                                                                                                                                                                                                                                                                                                                                                                                                                                                                                                                                                                                                                                                                                                                                                                                                                                                      |            |                           |                  |                    | above standpt.<br>below |                         |                           |                           | above standpt.          | 1 210 /                      | /         | 170   | 160 150          |              |
| Checked: AS Noted on U.T.M. Card                                                                                                                                                                                                                                                                                                                                                                                                                                                                                                                                                                                                                                                                                                                                                                                                                                                                                                                                                                                                                                                                                                                                                                                                                                                                                                                                                                                                                                                                                                                                                                                                                                                                                                                                                                                                                                                                                                                                                                                                                                                                                                     |            | Prepared by:              |                  |                    |                         | AS                      | 2                         | loted on U.T.             | W. Card                 |                              | Checked   |       |                  |              |