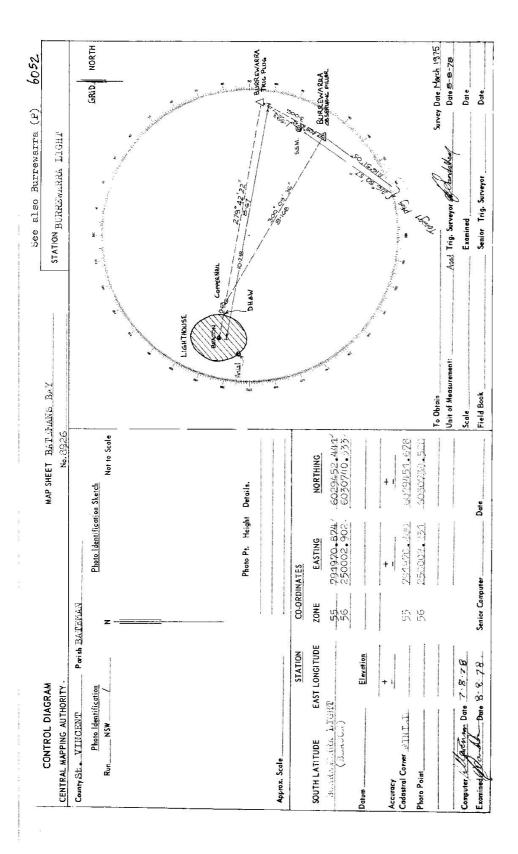

| CENTRAL MAPPING AUTHORITY  | IG AUTHORITY                                               |                                   | GEODETIC SURVEY OF N.S.W.                                                                                                      | YEY OF M.S.W.                                | L                                      |                              |                           |                   | Ţ                 |
|----------------------------|------------------------------------------------------------|-----------------------------------|--------------------------------------------------------------------------------------------------------------------------------|----------------------------------------------|----------------------------------------|------------------------------|---------------------------|-------------------|-------------------|
|                            | GEOL                                                       | ODETIC STATION I                  | DETIC STATION RECONNAISSANCE and MAINTENANCE REPORT                                                                            | NAINTENANCE R                                | EPORT                                  | STATION: BUS                 | STATION: BURREWARRA       | (P) No.: 6052     | 7                 |
| Description:               |                                                            | Not                               | Description:                                                                                                                   | ords which do not app                        | \\ \ \ \ \ \ \ \ \ \ \ \ \ \ \ \ \ \ \ | MAP SHEET<br>SCALE 1:250 000 | ULL ADVIL A               | A                 |                   |
| 1. Cleared by lanes t      | bearing                                                    | 750". 261".                       | / <b>* 9</b> 0                                                                                                                 | from Trig. Mast                              |                                        | INSPECTED BY:                | INSPECTED BY: H.C. BORDER | DATE: 28-10-17    | _                 |
| 2. Mast & Vanes hav        | Mast & Vanes have been painted white & black respectively. | & black respectively,             | `*                                                                                                                             | ,                                            | <b>.</b>                               | AUTHORITY: C                 | C.M.A                     | FIELD BOOK: 01655 | \$\$              |
| 3, The station/pillar      | was <del>unpilad/not unpil</del>                           | ad/constructed on                 | The station/pillar was unpiled/not unpiled/constructed on2                                                                     | ., dimensions now beir                       | .61                                    | 330 340                      | 01 380 10                 | 1 1               |                   |
| Description of ma          | rks S Pillar Ratsho                                        | ould be explicit, e.g.,           | Description of mark. S. S. M. Mark Bath, and be explicit, e.g., S. Steel Pillar Plate, Steel plug, Brass plug, Bolt, G.I. Pipe | <del>el plug, Brass plug, Bol</del>          | t, G.I. Pipe                           | Station Diagram              | North 16                  | Not to Scale      | 4                 |
| Height of mark             | Height of mark                                             | ,                                 | Mark ism. above G.L.                                                                                                           | ove G.L.                                     |                                        | <del>,</del>                 | थ <b>प</b> र              |                   | Q \               |
| Height of Top Va           | Height of Top Vanes to Top Mark/Pillar platem.             | r plate 1-110 ' n                 |                                                                                                                                | Diameter of Vanes (vertical)                 | .m. 35.                                | 7 0                          | HEA                       |                   | , 6               |
| Height of Cairn            | Hoight of Gairnm.                                          | Diameter of Ga                    | Diameter of Gairnm., M.                                                                                                        | Name Plate found/not found/placed, 1-11-11-1 | rr.vr-£,blaced/placed                  | IÉ /                         | PO CETH                   |                   | io,               |
| Length of Mast             | Length of Mast                                             | (approximate if not               | nupiled)                                                                                                                       |                                              |                                        | 008                          | <b>∂</b> _                |                   | / ec              |
| 4. (A COPPER MAIL F        | set in conc/#                                              | <del>lek-</del> has been placed/f | 4. (A Coffice Adm. Placed) set in conc/reek-has been placed/found, bearing. 28.9. of from Mest/Placy/Pillar                    | M from Mest/Plug/Pi                          | llar                                   | <u></u>                      | Tare A Tare               | যু <u>কু</u>      |                   |
| 5. A TRIG PLY              | set in <del>sons/</del> ro                                 | ock has been <del>placed/</del> 1 | found, bearing <b>\!e</b> °                                                                                                    | M from Mest/Plug/Pi                          | llar                                   | Series Company               | 8.00 Z 20.00 J            |                   | <sup>'</sup> γρ \ |
| 6. A                       | set in conc/ro                                             | ock has been placed/f             | Aset in conc/rock has been placed/found, bearing                                                                               | M from Mast/Plug/Pillar                      | llar                                   | 08Z                          | 289. 169                  |                   | 80                |
| 7. A                       | set in conc/ro                                             | ock has been placed/f             | 7. Aset in conc/rock has been placed/found, bearing                                                                            | M from Mast/Plug/Pillar                      | llar                                   | LANDERA                      | ***                       | CONC. PILLAR      | 90                |
| 8. Action required:        |                                                            |                                   | 8. Action required:                                                                                                            | ***************************************      |                                        | 4                            | - Wild                    |                   | 100               |
| STANDPOINT: CONCRETE       | MCRETE PILLAR                                              | y.                                | STANDPOINT: TR                                                                                                                 | TRIG PLUG in volt fol                        |                                        | 6011. WALLOS                 | \                         |                   | 7,                |
| Mark                       | Direction Distance                                         | Height Difference                 | Mark                                                                                                                           | Direction Distance                           | Height Difference                      |                              | / ' *                     |                   | 10 /              |
| TORAGY (Pillar)            | 359 59 60                                                  | above standpt<br>below standpt    | TORAGY (Pillar)                                                                                                                | 359 59 66                                    | above<br>below standpt.                | 240                          | ine'                      |                   | 120               |
| POLLWOMBRA (RILL) 44 S2 40 | 44 52 40                                                   | above standpt.                    | below standpt. Pollwongka (Rilar)                                                                                              | 44 52 20                                     | above<br>below standpt.                |                              | • 90                      |                   |                   |
| WANDERA TS                 | 63 01 00                                                   | above standpt.                    | above standpt. Copper MAIL their                                                                                               | 63 01 00 8-666 0-105 Lingbandpt              | O-ToS Les Standpt                      | DEZ.                         | 2                         |                   | 130               |
| Hole                       | 83 18 40 8.169                                             | 2.147 below standpt. Code,        | Code, PILAR                                                                                                                    | 352 33 00 3.006 1.542                        |                                        | F                            |                           |                   | 7                 |
|                            | 172 32 25 35.005                                           | 1-534 below standpt.              |                                                                                                                                |                                              | above<br>standpt,<br>below             | ,                            |                           |                   | بر                |
|                            |                                                            | above standpt.                    |                                                                                                                                |                                              | above standpt.                         | zą                           |                           |                   | ю́<br>— 1         |
|                            |                                                            | above standpt.                    |                                                                                                                                |                                              | above standpt.                         | 2,10 / 200                   | 190 180 1                 | 170 160 150       | 1                 |
| Prepared by: H.C. BOADER   | C. BOADER                                                  | Checked:                          | 11. 11.                                                                                                                        | Noted on U.                                  | Noted on U.T.M. Card, Housean          | Barlan                       | 36 4 Thecked              |                   |                   |
| St 2733-1                  |                                                            |                                   |                                                                                                                                |                                              |                                        | -                            | -                         |                   |                   |

|             |                                        |                | GE                 | ODETIC STATION                                             | GEODETIC STATION RECONNAISSANCE and MAINTENANCE REPORT                                                     | and MAINTENA                            | NCE RE             | PORT                    | STATION:                      | BURR                 | BURREWARRA               | (b)   | Z                                | No.: 6052     |
|-------------|----------------------------------------|----------------|--------------------|------------------------------------------------------------|------------------------------------------------------------------------------------------------------------|-----------------------------------------|--------------------|-------------------------|-------------------------------|----------------------|--------------------------|-------|----------------------------------|---------------|
|             | Description:                           |                |                    |                                                            | Note: Cross out word or words which do not apply                                                           | vords which do                          | not apply          |                         | MAP SHEETS<br>SCALE 1:250 000 |                      | DLLABULLA                | स्म   | SCALE 1:100 000<br>Baleman's Bay | 00 000<br>Ber |
| <u>,.</u> : | Cleared by lanes bearing               | bearing        |                    |                                                            | from Trig. Mast                                                                                            | from Trig                               | J. Mast            |                         | INSFECTED BY:                 | ,                    | D. Heils<br>A. Sivertsen |       | DATE: 9                          | 98.6.6        |
| 5           |                                        | ve been painte | d white            | Mast & Vanes have been painted white & black respectively. | `                                                                                                          |                                         |                    |                         | AUTHORITY:                    | CMA                  | Ą                        |       | FIELD BOOK:                      | JK: C573/30   |
| က           |                                        | was unpited/i  | ot unpi            | The station/pillar was unpiled/not unpiled/constructed on  | X                                                                                                          | 19, dimensions now being:               | ow being           |                         | 330                           | 340                  | 350 360                  | 10,   | / 20/                            | , óc /        |
|             | Description of ma                      | ark            | orks               | uld be explicit, e.g.,                                     | Description of markshould be explicit, e.g., S/Steef Pillar Plate, Steel plug, Brass plug, Bolt, G.I. Pipe | eel plug, Brass p                       | lug, Bolt,         | G.I. Pipe               | Station Diagram               | gram                 | North                    |       | Not                              | Not to Scale  |
|             | Height of markm, above rock            | اق .m          | sove rock          | J'concrete;                                                | Mark is m. above G.L.                                                                                      | bove G.L.                               |                    |                         |                               |                      |                          |       |                                  |               |
|             | Height of Top Vanes to Top Mark/Pillar | nes to Top Ma  | ark/Pilla          | r platem.                                                  |                                                                                                            | Diameter of Vanes (vertical)m.          | cal)               | Ë                       | 7 .                           |                      |                          |       |                                  |               |
|             | Height of Caimm.                       |                | n                  | Djameter of Cairn                                          | έ                                                                                                          | Name Plate found/not found/placed.      | i/not fou          | nd/placed.              | JIE ,                         |                      |                          |       |                                  | 1)            |
|             | Length of Mastm.                       |                | E.                 | (approximate if not unpiled)                               | unpiled)                                                                                                   |                                         |                    |                         | ojoi                          |                      |                          |       |                                  |               |
| 4.          | A                                      | set in         | conclro            | ck has been placed/f                                       | A                                                                                                          | °M from Mast/                           | Plug/Pilla         | <u>.</u>                | έ/α                           |                      |                          |       |                                  |               |
| rç.         |                                        | set in         | conc/ro            | ck has been placed,                                        | Aset jir conc/rock has been placed/found, bearing                                                          | °M from Mast/Plug/Pillar                | Plug/Pilla         | <u> </u>                | oęź /                         |                      | ره<br>م                  |       |                                  |               |
| ø,          |                                        | set in         | conc/ro            | ck has been placed/f                                       | AM. hearing                                                                                                | °M from Mast/Plug/Pillar                | Plug/Pilla         |                         | 280                           | ą.                   | S. Mary                  |       |                                  |               |
| ~           | A                                      | in tes         | conc/ro            | ck has been placed/f                                       | 7. Aset in conc/rock has been placed/found, bearing                                                        | °M from Mast/Plug/Pillar                | Plug/Pilla         |                         | Tolz                          | Service Constitution | # 1                      | BURRE | BURREWARRA Trig Plus             | is Plus       |
| ori.        | Action required:                       |                |                    |                                                            | 8. Action required:                                                                                        | *************************************** |                    |                         | 098                           | a sa                 | \                        |       |                                  |               |
| S           | STANDPOINT:                            | TRIG PLUG      |                    |                                                            | STANDPOINT:                                                                                                |                                         | 6<br>21            |                         | (S) ASSERTING                 | હ                    | \                        |       |                                  |               |
|             | Mark                                   | Direction      | Horiz.<br>Distance | Height Difference                                          | Mark                                                                                                       | Direction                               | Horiz.<br>Distance | Height Difference       | 25                            |                      | _                        |       |                                  |               |
| 8           | TORAGT (P)                             | 3 00 0         |                    | above standpt<br>below                                     |                                                                                                            |                                         |                    | above<br>below standpt. | 540                           |                      | _                        |       |                                  |               |
| 칫           | POLLWOMBRA (P)                         | 44 51 59       |                    | above standpt.<br>below                                    |                                                                                                            |                                         |                    | above<br>below standpt. | _                             | `                    |                          |       |                                  |               |
| 7           | Lightning Rod on L.H 58 01 24 10.808   | 58 01 24       | 808 · 01           |                                                            |                                                                                                            |                                         |                    | above<br>below standpt. | 052                           | \                    |                          |       |                                  |               |
| الع ر       | Centre of Lighthouse                   | 62 49 48       | (celc*)            | \                                                          |                                                                                                            |                                         |                    | above<br>standpt,       |                               | \@                   |                          |       |                                  |               |
|             | - 4                                    |                |                    |                                                            |                                                                                                            |                                         |                    | above standpr.          | 136                           | 40.9                 |                          |       |                                  |               |
| į           |                                        |                |                    | above standpt.<br>below                                    |                                                                                                            |                                         |                    | sbove standpt.          | )zz(                          | حرد                  |                          |       |                                  |               |
|             |                                        |                |                    | above standpt.                                             |                                                                                                            |                                         |                    | above standpt.          | 210                           | 200                  | 190 180                  | 1,70  | 160                              | 130           |
|             | Description for                        |                |                    |                                                            |                                                                                                            |                                         |                    |                         |                               |                      |                          |       |                                  |               |