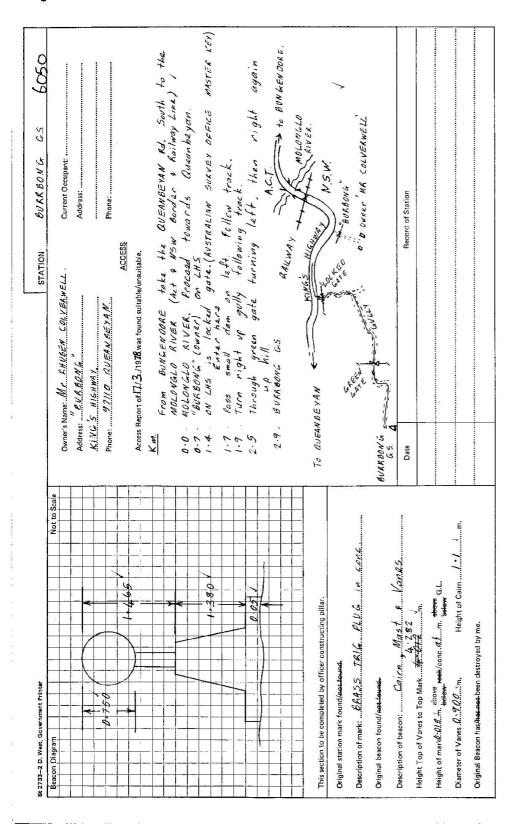

| Beacon Diagram Not to Scale                                  |               |                                                    |                   |
|--------------------------------------------------------------|---------------|----------------------------------------------------|-------------------|
|                                                              | 1             |                                                    | ge.               |
|                                                              | Owner's Name: |                                                    | Current Occupant: |
|                                                              |               |                                                    |                   |
|                                                              | Phone:        | Phone: Phone:                                      | Phone:            |
|                                                              |               | Access Report of//19was found suitable/unsuitable. |                   |
|                                                              |               |                                                    |                   |
|                                                              | 1-1           |                                                    |                   |
|                                                              |               |                                                    |                   |
|                                                              |               |                                                    |                   |
|                                                              |               |                                                    |                   |
|                                                              | li            |                                                    |                   |
|                                                              |               |                                                    |                   |
|                                                              | 1-1-          |                                                    |                   |
| This section to be completed by officer constructing pillar. | ·             |                                                    |                   |
| Original station mark found/not found.                       |               |                                                    |                   |
| Description of mark:                                         |               |                                                    |                   |
| Original beacon found/not found.                             | -             |                                                    |                   |
| Desarlption of beacon:                                       | Date          | Record of Station                                  |                   |
| Height Top of Vanes to Top Markm.                            |               | · · · · · · · · · · · · · · · · · · ·              |                   |
| k/conc                                                       |               |                                                    |                   |
| Diameter of Vanes                                            |               |                                                    |                   |
| Original Beacon has/has not been destroyed by me.            |               |                                                    |                   |