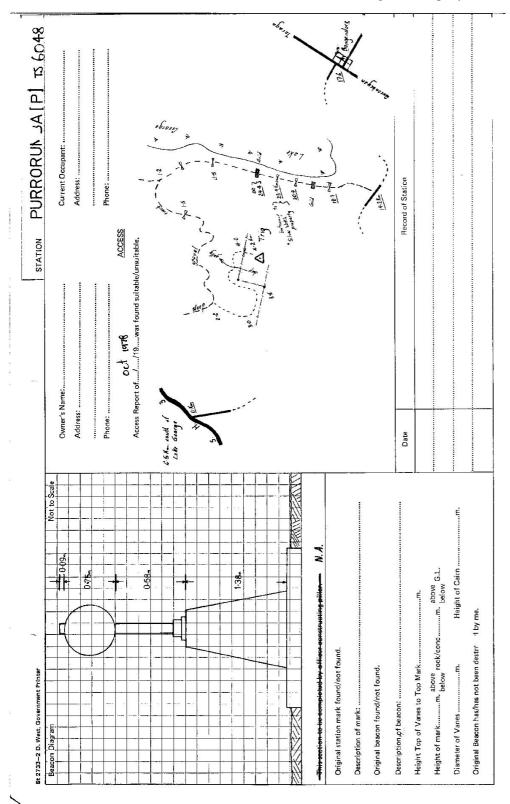

| GEODETIC STATI                                                                                                                       |                                                  |                                                        |                                |                              |                  |                   |
|--------------------------------------------------------------------------------------------------------------------------------------|--------------------------------------------------|--------------------------------------------------------|--------------------------------|------------------------------|------------------|-------------------|
|                                                                                                                                      | ION RECONNAISSANCE                               | GEODETIC STATION RECONNAISSANCE and MAINTENANCE REPORT | ORT                            | STATION: PVK                 | PURKOR UNBA 6.5. | No.: 604-8        |
| Description:                                                                                                                         | Note: Cross out word or words which do not apply | vords which do not apply                               |                                | MAP SHEET<br>SCALE 1:250 000 | CANBERRA         |                   |
| 1. Cleared by lanes bearing                                                                                                          | `                                                | from Trig. Mast                                        |                                | INSPECTED BY: 14N            | 4N EV150N        | DATE: 11. 3.78    |
| 2. Mast & Vanes have been painted white & black respectively.                                                                        | tively.                                          |                                                        |                                | AUTHORITY:                   | CMA              | FIELD BOOK: 01656 |
| 3. The station/pillar was unpiled/not unpiled/constructed on                                                                         | 1 on                                             | <ol> <li>dimensions now being:</li> </ol>              | <u>r.</u>                      | 330 340                      | 350 360 10       | 20/ 30/           |
| Description of mark. 26 [ [ [ [ ] Inteshould be explicit, e.g., S/Steel Pillar Plate, Steel plug, Brass plug, Bolt, G.I. Pipe        | , e.g., S/Steel Pillar Plate, St                 | eel piug, Brass plug, Bolt,                            |                                | Station Diagram              | をまな<br>North     | Not to Scale      |
| Height of mark!3.7.5m. abova rock/concrete;                                                                                          | Mark is/                                         | bove G.L.                                              | /                              | <i>-</i>                     |                  |                   |
| Height of Top Vanes to Top Mark/Pillar plate\                                                                                        |                                                  | Diameter of Vanes (vertical), R., 7,5,0,, m.           |                                | 7 0                          |                  |                   |
| Height of Cairn                                                                                                                      | Diameter of Cairnmm.                             | Name Plate <del>found/not found/placed.</del>          |                                | ,ιε                          |                  |                   |
| Length of Mastm. (approximate if not unpiled)                                                                                        | if not unpiled)                                  |                                                        | 7                              | 008                          |                  |                   |
| 4. A.B.R.S. T.R.S. T.R.S. El.R.S. set in conc/tack has been placed found, bearing 7.3° M from MearPluy Pillar B. A. (2.1.P. 0.1. 1.2 | ecod/found, bearing 7.3.                         | M from <del>Mast/Plug</del> /Pillar                    |                                | . / osź                      | 88               | BRASS (12 TILL)   |
| 6. A!!                                                                                                                               | seed/found, bearing. 1.74.                       | M from <del>Mast/Plug/</del> Pillar                    | <del></del>                    | / 08z                        | 78-16            | 20 Marie Mills    |
| 7. Aset in conc/rock has been placed/found, bearing"M from Mast/Plug/Pillar                                                          | aced/found, bearing                              | <sup>o</sup> M from Mast/Plug/Pilla                    | I                              | 270                          | CLONC PILLON     | NORTH RASE        |
| 8. Action required:                                                                                                                  | supplied.                                        |                                                        | .11                            | 092                          | Nº E             | 回人物               |
| STANDPOINT: CONC. 065, PILLAR.                                                                                                       | STANDPOINT:                                      | BRASS TRIG PLUG                                        |                                | . \ n                        | 1                | (8,0.3)           |
| Mark Direction Hoitz. Height Difference                                                                                              | nce Mark                                         | Direction Distance                                     | Height Difference              | 1 KO                         | I KON BOLT &     | BEALT             |
| ELLENDEN GS 0 00 00 . below standpt                                                                                                  | andpt FLLENDEN GS.                               | 00 00 00                                               |                                | 240                          |                  | o tribe           |
| RED HILL G.S. 0 47 48. Below standpt.                                                                                                | andpt. RED HILL GS                               | 0 47 50                                                | 1                              |                              |                  | Đ                 |
| BRASS TRIG PLUG   18 23 5.621 1.657 below standpt.                                                                                   | andpt. G. 1. P.                                  | 72 04 55 5.4046                                        | 1                              | Sac                          |                  |                   |
| G.1.P. 35 53 51.8.986 2.028 Indow                                                                                                    | indut. 180N 80LT                                 | 153 37 00 8 432 0                                      | 00 8 432 0.370 below standpt.  |                              |                  |                   |
| 1KON BOLT 116 34 16 4.336 1.291 below standpt.                                                                                       | andpt. CONC. PILLAR                              | 181 18 48. 5.618 1                                     | 48. 5.618 1.656 below standpt. |                              |                  |                   |
|                                                                                                                                      | andpt.                                           |                                                        | shove standpt.                 | izz                          |                  |                   |
| above standpr.                                                                                                                       | andpt.                                           |                                                        | above standpt.                 | 210 / 200                    | 1 081 061        | 170 160 150       |
| Prepared by: Man Arison Checked:                                                                                                     | ;;;;;;;;;;;;;;;;;;;;;;;;;;;;;;;;;;;;;;           | 13 S Noted on U.T.M. Card                              | M. Card                        |                              | Checked          |                   |