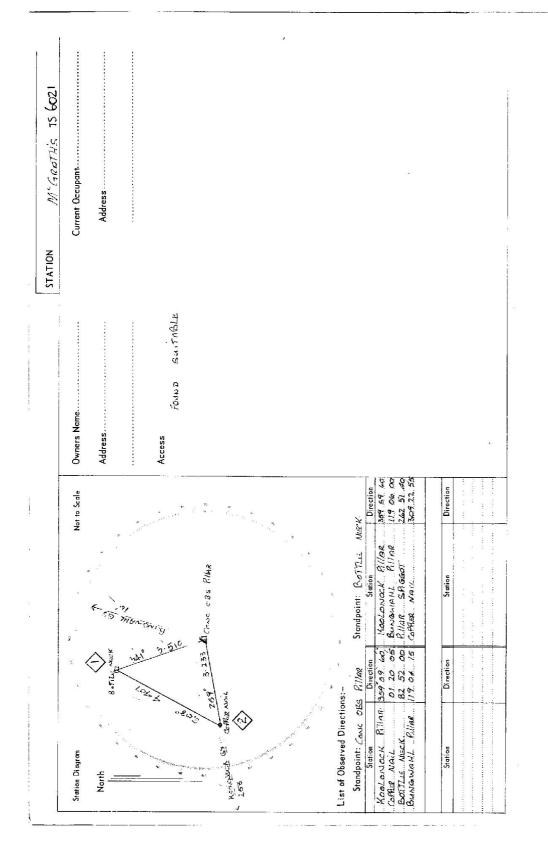

| CENTR             | CENTRAL MAPPING AUTHORITY                                               | Trigono metrical Survey of N.S.W.                                        | 44, 27                                                                                                                                                                                                                                                                                                                                                                                                                                                                                                                                                                                                                                                                                                                                                                                                                                                                                                                                                                                                                                                                                                                                                                                                                                                                                                                                                                                                                                                                                                                                                                                                                                                                                                                                                                                                                                                                            |
|-------------------|-------------------------------------------------------------------------|--------------------------------------------------------------------------|-----------------------------------------------------------------------------------------------------------------------------------------------------------------------------------------------------------------------------------------------------------------------------------------------------------------------------------------------------------------------------------------------------------------------------------------------------------------------------------------------------------------------------------------------------------------------------------------------------------------------------------------------------------------------------------------------------------------------------------------------------------------------------------------------------------------------------------------------------------------------------------------------------------------------------------------------------------------------------------------------------------------------------------------------------------------------------------------------------------------------------------------------------------------------------------------------------------------------------------------------------------------------------------------------------------------------------------------------------------------------------------------------------------------------------------------------------------------------------------------------------------------------------------------------------------------------------------------------------------------------------------------------------------------------------------------------------------------------------------------------------------------------------------------------------------------------------------------------------------------------------------|
| Departn           | Department of Lands                                                     | RECONNAISSANCE and MAINTENANCE REPORT                                    | STATION MCGRETCH'S PULLAR 6021                                                                                                                                                                                                                                                                                                                                                                                                                                                                                                                                                                                                                                                                                                                                                                                                                                                                                                                                                                                                                                                                                                                                                                                                                                                                                                                                                                                                                                                                                                                                                                                                                                                                                                                                                                                                                                                    |
| This <sup>-</sup> | This Trig. Station has been:-                                           | Note: Cross out word or words which do not apply                         | Ph: EURYND                                                                                                                                                                                                                                                                                                                                                                                                                                                                                                                                                                                                                                                                                                                                                                                                                                                                                                                                                                                                                                                                                                                                                                                                                                                                                                                                                                                                                                                                                                                                                                                                                                                                                                                                                                                                                                                                        |
| 1.                | 1. Completely cleared to permit 360° vision to surrounding Trigs.       |                                                                          | Map aners: But all Diz Lall No:<br>Inspected by: A Mc2. M. and Date: 23-11-77                                                                                                                                                                                                                                                                                                                                                                                                                                                                                                                                                                                                                                                                                                                                                                                                                                                                                                                                                                                                                                                                                                                                                                                                                                                                                                                                                                                                                                                                                                                                                                                                                                                                                                                                                                                                     |
| 2.                | 2. Cleared by lanes bearing                                             | from Trig. Mast                                                          | Authority CENTRAL MAPPING Field Book: 1407                                                                                                                                                                                                                                                                                                                                                                                                                                                                                                                                                                                                                                                                                                                                                                                                                                                                                                                                                                                                                                                                                                                                                                                                                                                                                                                                                                                                                                                                                                                                                                                                                                                                                                                                                                                                                                        |
| З.                | 3. Trig. Mast & Vanes have been painted white & black respectively.     | respectively                                                             | Beacon Diagram Not to Scale                                                                                                                                                                                                                                                                                                                                                                                                                                                                                                                                                                                                                                                                                                                                                                                                                                                                                                                                                                                                                                                                                                                                                                                                                                                                                                                                                                                                                                                                                                                                                                                                                                                                                                                                                                                                                                                       |
| 4.                | 4. The Trig. was unpiled/ <del>not unpiled,</del> dimensions now being: | being:                                                                   | C \$\$\$C                                                                                                                                                                                                                                                                                                                                                                                                                                                                                                                                                                                                                                                                                                                                                                                                                                                                                                                                                                                                                                                                                                                                                                                                                                                                                                                                                                                                                                                                                                                                                                                                                                                                                                                                                                                                                                                                         |
|                   | Description of mark. CrewcRusTle                                        | Description of mork. Czw.C.R.ETE                                         |                                                                                                                                                                                                                                                                                                                                                                                                                                                                                                                                                                                                                                                                                                                                                                                                                                                                                                                                                                                                                                                                                                                                                                                                                                                                                                                                                                                                                                                                                                                                                                                                                                                                                                                                                                                                                                                                                   |
|                   | Height of Top Vanes to Top Mark. 1.438. m.                              | Diameter of Vanes (vertical) 0.:258m.                                    |                                                                                                                                                                                                                                                                                                                                                                                                                                                                                                                                                                                                                                                                                                                                                                                                                                                                                                                                                                                                                                                                                                                                                                                                                                                                                                                                                                                                                                                                                                                                                                                                                                                                                                                                                                                                                                                                                   |
|                   | Reight of Caim                                                          | irnm.                                                                    | 1458                                                                                                                                                                                                                                                                                                                                                                                                                                                                                                                                                                                                                                                                                                                                                                                                                                                                                                                                                                                                                                                                                                                                                                                                                                                                                                                                                                                                                                                                                                                                                                                                                                                                                                                                                                                                                                                                              |
|                   | Length of Mast                                                          | of unpiled)                                                              |                                                                                                                                                                                                                                                                                                                                                                                                                                                                                                                                                                                                                                                                                                                                                                                                                                                                                                                                                                                                                                                                                                                                                                                                                                                                                                                                                                                                                                                                                                                                                                                                                                                                                                                                                                                                                                                                                   |
| 5.                | ABattlet. Ulst.K set in conc/rock has been phased3:5                    | 5. Albertie: Micciliset in concirect has been proceed. 3:510.m. bearing  | \<br>\<br>}                                                                                                                                                                                                                                                                                                                                                                                                                                                                                                                                                                                                                                                                                                                                                                                                                                                                                                                                                                                                                                                                                                                                                                                                                                                                                                                                                                                                                                                                                                                                                                                                                                                                                                                                                                                                                                                                       |
| ó.                | Kells. Wald. set in conc/soil has been placed3.2                        | 6. Kellas. Weil. set in conc/soil has been placed3.2.3.3.m. bearing2.5.7 | · · · · · · · · · · · · · · · · · · ·                                                                                                                                                                                                                                                                                                                                                                                                                                                                                                                                                                                                                                                                                                                                                                                                                                                                                                                                                                                                                                                                                                                                                                                                                                                                                                                                                                                                                                                                                                                                                                                                                                                                                                                                                                                                                                             |
| 7.                | 7. Aset in conc/soil has been placedm. bearing                          | m. bearing                                                               |                                                                                                                                                                                                                                                                                                                                                                                                                                                                                                                                                                                                                                                                                                                                                                                                                                                                                                                                                                                                                                                                                                                                                                                                                                                                                                                                                                                                                                                                                                                                                                                                                                                                                                                                                                                                                                                                                   |
| 8,                | 8. Aset in conc/rack has been placedm. bearingbut from Trig. Mast       | m. bearing                                                               | 375                                                                                                                                                                                                                                                                                                                                                                                                                                                                                                                                                                                                                                                                                                                                                                                                                                                                                                                                                                                                                                                                                                                                                                                                                                                                                                                                                                                                                                                                                                                                                                                                                                                                                                                                                                                                                                                                               |
| 9.                | 9. Connection all & Mollin Lander Mark. A. A.T. m. bearing              | ng2.89M                                                                  |                                                                                                                                                                                                                                                                                                                                                                                                                                                                                                                                                                                                                                                                                                                                                                                                                                                                                                                                                                                                                                                                                                                                                                                                                                                                                                                                                                                                                                                                                                                                                                                                                                                                                                                                                                                                                                                                                   |
| 10.               | 10. Connectiontotototo                                                  |                                                                          |                                                                                                                                                                                                                                                                                                                                                                                                                                                                                                                                                                                                                                                                                                                                                                                                                                                                                                                                                                                                                                                                                                                                                                                                                                                                                                                                                                                                                                                                                                                                                                                                                                                                                                                                                                                                                                                                                   |
| Ц                 | 11. Connectiontototo                                                    |                                                                          | Date Record of Station                                                                                                                                                                                                                                                                                                                                                                                                                                                                                                                                                                                                                                                                                                                                                                                                                                                                                                                                                                                                                                                                                                                                                                                                                                                                                                                                                                                                                                                                                                                                                                                                                                                                                                                                                                                                                                                            |
| 12.               | Connection                                                              | 2                                                                        |                                                                                                                                                                                                                                                                                                                                                                                                                                                                                                                                                                                                                                                                                                                                                                                                                                                                                                                                                                                                                                                                                                                                                                                                                                                                                                                                                                                                                                                                                                                                                                                                                                                                                                                                                                                                                                                                                   |
| 13.               | Diff. Ht Cartie. Neck is is                                             | Pillan. Plants                                                           |                                                                                                                                                                                                                                                                                                                                                                                                                                                                                                                                                                                                                                                                                                                                                                                                                                                                                                                                                                                                                                                                                                                                                                                                                                                                                                                                                                                                                                                                                                                                                                                                                                                                                                                                                                                                                                                                                   |
| 14.               | 14. Diff. Ht                                                            | Rilpe Plane "                                                            |                                                                                                                                                                                                                                                                                                                                                                                                                                                                                                                                                                                                                                                                                                                                                                                                                                                                                                                                                                                                                                                                                                                                                                                                                                                                                                                                                                                                                                                                                                                                                                                                                                                                                                                                                                                                                                                                                   |
| 15.               | 15. Diff. Ht. Raller Mail. is. 0.124 m. above                           | BOTTLE NECK                                                              |                                                                                                                                                                                                                                                                                                                                                                                                                                                                                                                                                                                                                                                                                                                                                                                                                                                                                                                                                                                                                                                                                                                                                                                                                                                                                                                                                                                                                                                                                                                                                                                                                                                                                                                                                                                                                                                                                   |
| Preson            | 16. Diff. Ht                                                            | 5 Noved on U.T.M. Card A                                                 | 14/2 71/4 25 Chacked                                                                                                                                                                                                                                                                                                                                                                                                                                                                                                                                                                                                                                                                                                                                                                                                                                                                                                                                                                                                                                                                                                                                                                                                                                                                                                                                                                                                                                                                                                                                                                                                                                                                                                                                                                                                                                                              |
|                   | 17 <sup>1</sup>                                                         | ť                                                                        | The second |