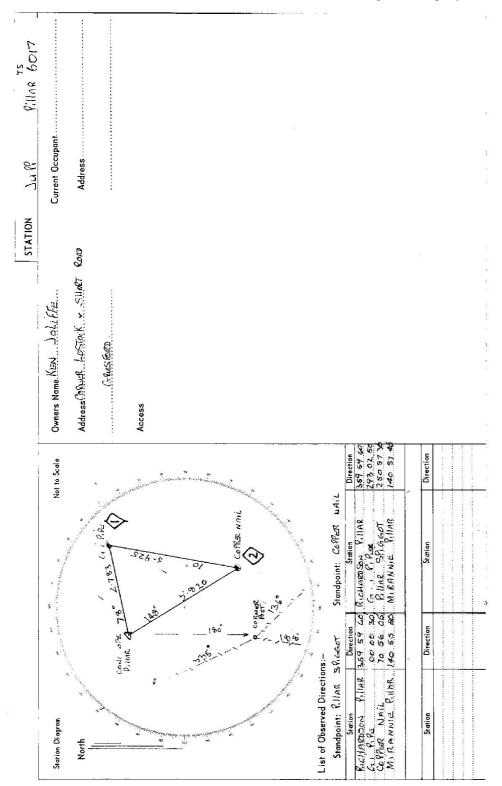

| Description:                          |                                         |                    |                                                            |                                                                                                            |                                   | i<br>i               |                            |                              | (P) ddill      |         | ` :                    |        |
|---------------------------------------|-----------------------------------------|--------------------|------------------------------------------------------------|------------------------------------------------------------------------------------------------------------|-----------------------------------|----------------------|----------------------------|------------------------------|----------------|---------|------------------------|--------|
| Description:                          |                                         |                    | DETIC STATION                                              | GEODE IIC STATION RECONNAISSANCE and MAINTENANCE REPORT                                                    | nd MAINTENA                       | NCE REPU             | )RT                        | STATION:                     | JAC 112        |         | No.: 60/7              | 1      |
|                                       |                                         |                    | No                                                         | Note: Cross out word or words which do not apply                                                           | ords which do                     | not apply            |                            | MAP SHEET<br>SCALE 1:250 000 | DOOD SINGLETON | P       |                        | ,      |
| 1. Cleared by lanes bearing           | earing                                  |                    | ***************************************                    | from Trig. Mast                                                                                            | from Trig                         | l, Mast              |                            | INSPECTED BY:                | BY: P. CHEN    |         | DATE: 26/1/79          | 62     |
| 2. Mast & Vanes have                  | Been painte                             | ed white &         | Mast & Vanes have been painted white & black respectively. |                                                                                                            |                                   |                      |                            | AUTHORITY:                   | : C.M.A.       | ш_      | FIELD BOOK: 48 1564/19 | 504/19 |
| 3. The station/pillar v               | was unpiled/                            | not unpile         | ed/constructed on                                          | The station/pillar was unpiled/not unpiled/constructed on                                                  | ., dimensions n                   | ow being:            |                            | 330                          | 340 350 360    | 0 10    | / zo / 3o /            |        |
| Description of mar                    | k                                       | shou               | uld be explicit, e.g.,                                     | Description of markshould be explicit, e.g., S/Steel Pillar Plate, Steel plug, Brass plug, Bolt, G.I. Pipe | el plug, Brass p                  | lug, Bolt, G         | .l. Pipe                   | Station Diagram              | liagram North  | £       | Not to Scale           | 4      |
| Height of markm. below rock/concrete; |                                         | bove rock/         | /concrete;                                                 | Mark is m. above G.L.                                                                                      | low G.L.                          |                      |                            | . /                          |                |         |                        | ó /    |
| Height of Top Van                     | es to Top M                             | ark/Pillar         | Height of Top Vanes to Top Mark/Pillar platem.             |                                                                                                            | Diameter of Vanes (vertical)m.    | cal)                 | ш                          | 0,                           | FOR ACCESS UMY | 's EMRY |                        | \ E    |
| Height of Cairnm.                     |                                         | Ë                  | Diameter of Ca                                             | Diameter of Cairnm.                                                                                        | Name Plate found/not found/placed | d/not found          | //placed.                  | ié /                         |                | 1       |                        | 0      |
| Length of Mastm.                      |                                         |                    | (approximate if not unpiled)                               | : unpiled)                                                                                                 |                                   |                      |                            | 30 <b>0</b>                  |                |         |                        | / 60   |
| 4. A.                                 | set ir                                  | conc/roc           | ck has been placed//                                       | Aset in conc/rock has been placed/found, bearing"M from Mast/Plug/Pillar                                   | M from Mast/                      | Plug/Pillar          |                            | / 01                         |                |         |                        | 7      |
| 5. A                                  | set ir                                  | r conc/roc         | ck has been placed/1                                       | Aset in conc/rock has been placed/found, bearing"M                                                         | M from Mast/Plug/Pillar           | Plug/Pillar          |                            | ijŹ /                        |                |         |                        | 36 /   |
| 6. A                                  | set ir                                  | ι conc/roc         | ck has been placed//                                       | Aset in conc/rock has been placed/found, bearing                                                           | M from Mast/Plug/Pillar           | Plug/Pillar          |                            | oaz                          |                |         |                        | 80     |
| 7. Aset in conc/rock                  | set ir                                  | r conc/roc         |                                                            | has been placed/found, bearing                                                                             | M from Mast/Plug/Pillar           | Plug/Pillar          |                            | 0/2                          | Т              | +       |                        | 90     |
| 8. Action required:                   | *************************************** |                    |                                                            | 8. Action required:                                                                                        |                                   |                      |                            | Se0                          |                |         |                        | 100    |
| STANDPOINT:                           |                                         |                    |                                                            | STANDPOINT:                                                                                                |                                   |                      |                            | \ 05                         |                |         |                        |        |
| Mark                                  | Direction                               | Horiz.<br>Distance | Height Difference                                          | Mark                                                                                                       | Direction                         | Horiz.               | Height Difference          | iz \                         |                |         |                        | io /   |
|                                       |                                         |                    | above standpt                                              |                                                                                                            |                                   |                      | above<br>below standpt.    | o <del>b</del> z             |                |         |                        | 120    |
|                                       | 0.000                                   |                    | above standpt.                                             |                                                                                                            |                                   |                      | above<br>below standpt.    |                              |                |         |                        | Z      |
|                                       |                                         |                    | above standpt.                                             |                                                                                                            |                                   |                      | sbove<br>bolow standpt.    | )<br>530                     |                |         | *                      | 130    |
|                                       |                                         |                    | above standpt.                                             |                                                                                                            |                                   |                      | above<br>standpt.<br>below | _                            |                |         |                        | /      |
|                                       |                                         | u                  | above standpt.                                             |                                                                                                            |                                   |                      | above<br>standpt,<br>below |                              |                |         |                        | )      |
|                                       |                                         |                    | above standpt.<br>below                                    |                                                                                                            |                                   |                      | above standpt.             | 35                           |                |         |                        | 46     |
|                                       |                                         |                    | above standpt.                                             |                                                                                                            |                                   |                      | shove standpt,<br>below    | / 3/10 /                     | 1 061 / 002    | 190 170 | ) iéo \ jso            |        |
| Prepared by:                          | P. C. HEN                               | 21/2/70            |                                                            | ÷                                                                                                          | Non                               | Noted on U.T.M. Card | Card                       |                              | Checked        |         |                        |        |