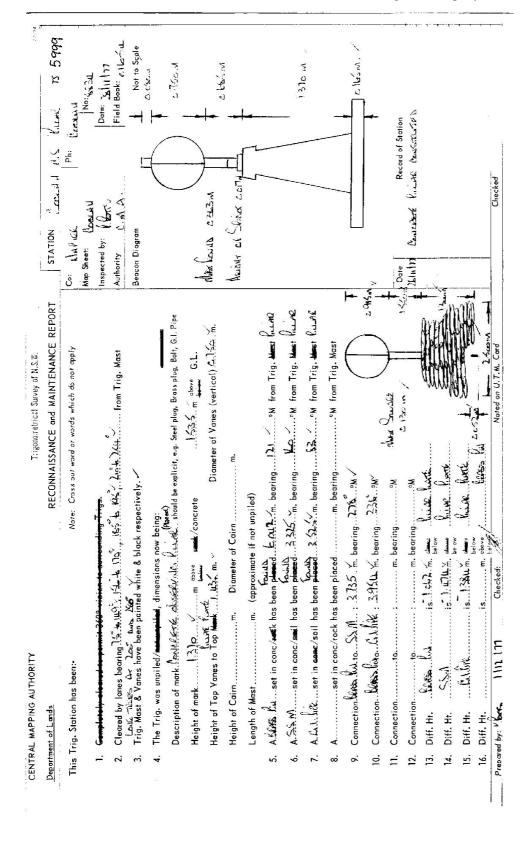

|                         |                             | GE                   | ODETIC STATIO                                                         | GEODETIC STATION RECONNAISSANCE and MAINTENANCE REPORT                                                                         | and MAINTEN4                                  | ANCE RE                    | PORT                    | STATION:                                    | COOL AH. | 4. G.S. O.P. | -                  | No.: 5999 |
|-------------------------|-----------------------------|----------------------|-----------------------------------------------------------------------|--------------------------------------------------------------------------------------------------------------------------------|-----------------------------------------------|----------------------------|-------------------------|---------------------------------------------|----------|--------------|--------------------|-----------|
| Description:            |                             |                      | V                                                                     | Note: Cross out word or words which do not upply                                                                               | vords which do                                | not apply                  |                         | MAP SHEET<br>SCALE 1:250 000 6/12 6 4N 3 RA | 7/5 UDO  | GANDRA.      | 1000 - 1000 - 1000 |           |
| 1. Cleared by lar       | es bearing                  | .07                  |                                                                       | 1. Cleared by lanes bearing                                                                                                    | from Tri                                      | g. Mast                    |                         | INSPECTED BY: J. FANNING                    | Y: J. FA |              | DATE: 2 nd Sept 80 | Sept s    |
| 2. Mast & Vanes         | have been paint:            | ed white             | 2. Mast & Vanes have been painted white & $b{\rm lack}$ respectively. | iy. /                                                                                                                          |                                               |                            |                         | AUTHORITY: ~ . A                            | 6110     | 800          | FIELD BOOK:        |           |
| 3. The station/pi       | llar <del>was unpiled</del> | (act unpi            | <del>led/constructed</del> or                                         | 3. The station/pillar was an piled/not unpiled/constructed on                                                                  | 2., dimensions r                              | now being                  |                         | 330                                         | 340 350  | P            | 20 /               | 90        |
| Description of          | marks/ filler               | Platesho             | uld be explicit, e.                                                   | Description of mark f f. f. and f. Barthy and be explicit, e.g., S/Steel Pillar Plate, Steel plug, Brass plug, Boit, G.I. Pipe | eel plug, Brass p                             | olug, Bolt,                | G.I. Pipe               | Station Diegram                             | agram    | Narth        | Not to Scale       | cale      |
| Height of mar           | Height of mark              | above real           | «/concrete;                                                           | Mark is/                                                                                                                       | above G.L.                                    |                            |                         |                                             |          |              |                    |           |
| Height of Top           | Varies to Tep M             | terk/Pilla           | Height of Top Vanes to <del>Top Mark</del> /Pillar plate <i></i>      |                                                                                                                                | Diameter of Vanes (vertical)                  | ical)0                     | 750 m.                  | - 07                                        |          |              |                    |           |
| Height of Cair          | Height of Cairnm.           | Ë                    |                                                                       | Diameter of Cairn M                                                                                                            | Name Plate found/ <del>not found/placed</del> | id/ <del>not fou</del>     | nd/placed.              | £ /                                         |          |              |                    |           |
| Length of Ma            | Length of Mast              | E.S.                 | (approximate if not unpiled)                                          | ot unpiled)                                                                                                                    |                                               |                            |                         | 000                                         |          |              |                    |           |
| 4. A                    | S.S.M. set in               | n canc <del>/e</del> | <b>xek</b> has been <del>place</del>                                  | 4. A                                                                                                                           | °M from <del>Mast</del>                       | illiq/ <mark>gualth</mark> | Jr 3. J25 at            | 70                                          |          |              |                    |           |
| 5. A                    | S. L. Pole. set in          | n conc <b>h</b> e    | <del>xuk</del> has been <del>place</del>                              | A                                                                                                                              | ,°M from <del>Mast</del>                      | <del>/Plug</del> /Pilli    | Ir 3.525m               | 9ź /                                        |          |              |                    |           |
| 6. A                    | in set in                   | η canc/rc            | xck has been place                                                    | <ol> <li>A</li></ol>                                                                                                           | °M from Mast                                  | /Plug/Pill                 |                         | 580                                         |          |              |                    |           |
| 7. A                    | set ii                      | n conc/rc            | sek has been placer                                                   | 7. A                                                                                                                           | °M from Mast                                  | /Plug/Pill                 |                         | 042                                         |          | ÷            |                    |           |
| 8. Action require       | di No acto                  |                      |                                                                       | 8. Action required: No. Action                                                                                                 |                                               |                            |                         | 560                                         |          |              |                    |           |
| STANDPOINT:             |                             |                      |                                                                       | STANDPOINT:                                                                                                                    |                                               |                            |                         |                                             |          |              |                    |           |
| Geniously Mark Observed | Direction.                  | Horiz.<br>Distance   | Height Difference                                                     | Mark                                                                                                                           | Direction.                                    | Horiz.<br>Distançe         | Height Difference       |                                             |          |              |                    |           |
| Breens borough          | 30°35'                      | 13.1                 |                                                                       | abuve standpt Junedon Tower                                                                                                    | 237 04                                        | 29.5                       | below standpt           | 540                                         |          |              |                    |           |
| Dakey                   | 38 34                       | 27.8                 | May above standp                                                      | above standpt Mum heda h                                                                                                       | 287 13                                        | 2.8                        | Mav below standpt       |                                             |          |              |                    |           |
| Bayo murna              | 66 14                       | 16.3                 | May above standpt.                                                    | W. Bullaroy                                                                                                                    | 316 02                                        | 8.12                       | below standpt.          | 530                                         |          |              |                    |           |
| Turil                   | 120 58                      | 9.52                 | MAN below standpt.                                                    | 15 J                                                                                                                           |                                               |                            | above standpt.<br>below |                                             |          |              |                    |           |
| Collier                 | 132 47                      | 10.4                 | Mail below standpt.                                                   | 2                                                                                                                              |                                               |                            | below standpt.          | 6                                           |          |              |                    |           |
| Hook (8823)             | 208 4                       | 21.3                 | ebove standpt.<br>below                                               | tt.                                                                                                                            |                                               |                            | below standpt.          | 25                                          |          |              |                    |           |
| Narangarie              | 223 51                      | 14.0                 | above standpt.                                                        | 11                                                                                                                             |                                               |                            | above<br>below standpt. | / 210 /                                     | z/00/ 1  | 190 180 170  | 160                | 150       |
| 2 Prenared hu-          | 1 10 11 1                   |                      | ;                                                                     |                                                                                                                                | 1                                             |                            |                         |                                             | 1 miles  |              |                    |           |

----

| 5t 2733–2 D. West, Covernment Printer                                                                                                                                                                                                                                                                                                                                                                                                                                                                                                                                                                                                                                                                                                                                                                                                                                                               | STATION COUCHH                                                                                                                                                                                                                                                                                                             | 1 6-2. 0.1. TS 5999 |
|-----------------------------------------------------------------------------------------------------------------------------------------------------------------------------------------------------------------------------------------------------------------------------------------------------------------------------------------------------------------------------------------------------------------------------------------------------------------------------------------------------------------------------------------------------------------------------------------------------------------------------------------------------------------------------------------------------------------------------------------------------------------------------------------------------------------------------------------------------------------------------------------------------|----------------------------------------------------------------------------------------------------------------------------------------------------------------------------------------------------------------------------------------------------------------------------------------------------------------------------|---------------------|
| Baacon Diagram                                                                                                                                                                                                                                                                                                                                                                                                                                                                                                                                                                                                                                                                                                                                                                                                                                                                                      | 1                                                                                                                                                                                                                                                                                                                          |                     |
| State     0.683.       State     0.663.       State     0.663. | 0.0 P.O. Caolah Fraiel Jourt<br>6.20 Turn right Sign "The Rock"<br>6.40 Aur right Sign "The Rock"<br>5.60 Irin gate an Irit. Dunnen havre<br>7.10 Irin gate<br>9.40 Table her that in Fracks<br>11.10 Youble word gate on left<br>11.10 Youble word gate on left<br>11.15 G. S. Wheel drive vehicle can be driven to trig. |                     |
| Height Top of Vanes to Top Mark                                                                                                                                                                                                                                                                                                                                                                                                                                                                                                                                                                                                                                                                                                                                                                                                                                                                     | Date Record of Station                                                                                                                                                                                                                                                                                                     |                     |