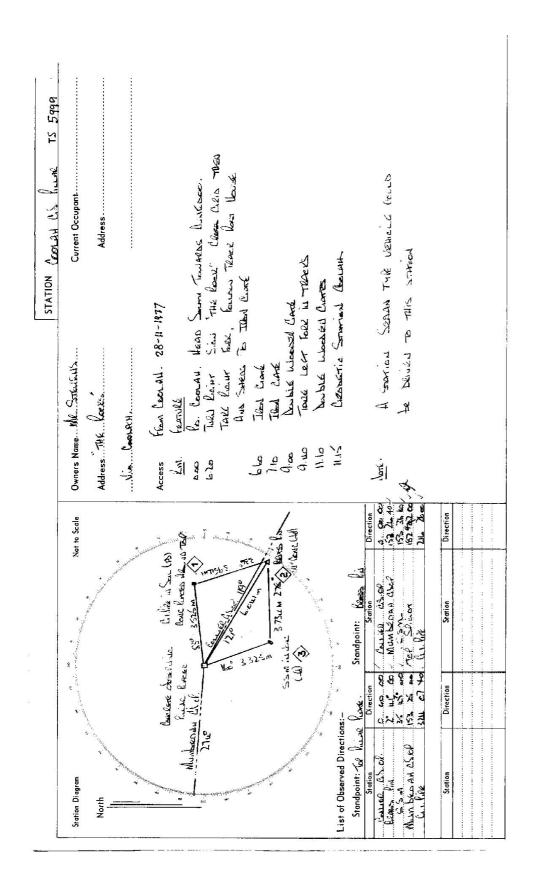

|                         |                             | GE                   | ODETIC STATIO                                                         | GEODETIC STATION RECONNAISSANCE and MAINTENANCE REPORT                                                                         | and MAINTEN4                                  | ANCE RE                    | PORT                    | STATION:                                    | COOL AH. | 4. G.S. O.P. | -                  | No.: 5999 |
|-------------------------|-----------------------------|----------------------|-----------------------------------------------------------------------|--------------------------------------------------------------------------------------------------------------------------------|---------------------------