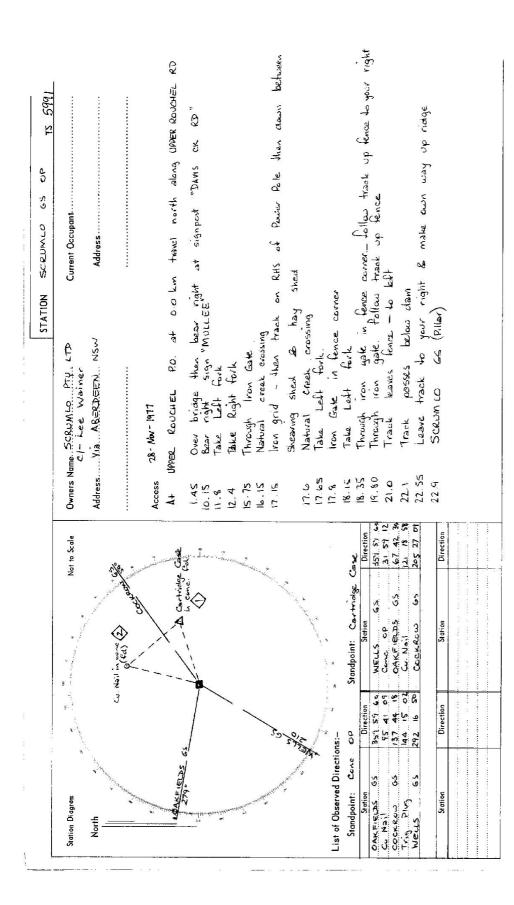

\_

|               | CENTRAL MAPPING AUTHORITY                        |                 |                      |                                                |                                     |                                                                                                            |                    |                                         |          |                          |                   |
|---------------|--------------------------------------------------|-----------------|----------------------|------------------------------------------------|-------------------------------------|------------------------------------------------------------------------------------------------------------|--------------------|-----------------------------------------|----------|--------------------------|-------------------|
|               |                                                  |                 | GEC                  | DDETIC STATION                                 | RECONNAISSANCE                      | GEODETIC STATION RECONNAISSANCE and MAINTENANCE REPORT                                                     |                    | STATION:                                | SCRUMLO  | GSOP                     | No.:599           |
|               | Description:                                     |                 |                      | No                                             | te: Cross out word or               | Note: Cross out word or words which do not apply                                                           |                    | MAP SHEET<br>SCALE 1:250 000            |          |                          |                   |
| <del>~:</del> | Cleared by lanes bearing                         | bearing         |                      |                                                |                                     | from Trig. Mast                                                                                            |                    | INSPECTED BY:                           | N. Krahe | DATE:                    | 18-6- 19          |
| 3             | Mast & Vanes have been painted white &           | ve been painte  | d white {            | & black respectively.                          |                                     |                                                                                                            |                    | AUTHORITY:                              | 2MA      | FIELD                    | ELD BOOK: 1607/22 |
| ы.            |                                                  | * was unpiled/r | iqnu tor             | ed/constructed on                              |                                     | The station/pillar was unpiled/not unpiled/constructed on19                                                | <u> </u>           | 330 340                                 |          | 10 / 20                  | , joe / 1         |
|               | Description of me                                | ark             | outs                 | uld be explicit, e.g.,                         | S/Steel Pillar Plate, St            | Description of markshould be explicit, e.g., S/Steel Pillar Plate, Steel plug, Brass plug, Bolt, G.I. Pipe | G.I. Pipe          | Station Diagram                         | North    | 4                        | Not to Scale      |
|               | Height of markm. <sup>above</sup> rock/concrete; |                 | <sup>bove</sup> rock | :/concrete;                                    | Mark is                             | above G.L.                                                                                                 |                    |                                         |          |                          |                   |
|               | Height of Top Vé                                 | anes to Top Ma  | ark/Pillar           | Height of Top Vanes to Top Mark/Pillar platem. |                                     | Diameter of Vanes (vertical)m.                                                                             | E.                 | and |          |                          |                   |
|               | Height of Cairnm.                                |                 | Ш                    | Diameter of Ce                                 | Diameter of Cairnm.                 | Name Plate found/not found/placed.                                                                         |                    | .,                                      | 15       |                          |                   |
|               | Length of Mast                                   |                 | Ë.                   | Length of Mast                                 | unpiled)                            |                                                                                                            | 002                |                                         | /        |                          |                   |
| 4             |                                                  | set in          | conc/He              | <del>c</del> k has been <del>placed</del> /    | used e wheeled to<br>found, bearing | Atu Marilset in conc/rock has been <del>placed</del> /found, <del>basing</del>                             |                    |                                         |          | $\Diamond$               |                   |
| <u></u>       |                                                  | set in          | conc/ro              | ck has been placed/                            | found, bearing                      | A                                                                                                          | <u></u>            |                                         | <b></b>  | T LU Nail<br>in Lene. Ed |                   |
| 6.            |                                                  | set in          | conc/ro              | ck has been placed/                            | found, bearing                      | A                                                                                                          | 280                | <u> </u>                                | -        |                          |                   |
| 7.            | A                                                | set in          | conc/ro              | ck has been placed/                            | found, bearing                      | <ol> <li>A</li></ol>                                                                                       | -220               | 11                                      | Ð        |                          |                   |
| ώ.            | Action required:.                                | 7               | leann                | 9 Frees on                                     | Ine 6567 4                          | Action required:                                                                                           | teuld not he ) 260 |                                         | 5        | cone : Pillar            |                   |
| s             | STANDPOINT:                                      | Copper Nail     | 11                   | H.I. 1.684                                     | STANDPOINT:                         | Conc. Pillar H.1                                                                                           | 0.233              | - <b>1</b> 1                            |          |                          |                   |
|               | Mark                                             | Direction       | Horiz.<br>Distance   | Height Difference                              | Mark                                | Direction Distance                                                                                         | Height Difference  |                                         |          |                          |                   |
| ßε            | BENMORE 65                                       | מינה בנ"        |                      | above standpt.<br>be:ow                        | LOCKROW 65                          |                                                                                                            | below standpt, 20  | -,,                                     |          |                          |                   |
| 60            | COCKREW 65                                       | 19 44 St        |                      | atiove standpt.                                | cu Nail in cent.                    | 317 SI CrS 3 751                                                                                           |                    | Lonnechan                               | £        | LU Nail Culy             | ۲                 |
| 6             | Pillar Soiggot (PPhill)237 3+ 43                 | 137 34 43 5     | 3:321                | I LE & above standpt.                          |                                     |                                                                                                            | below standpt.     | <u></u>                                 |          |                          |                   |
|               |                                                  |                 |                      | above standpt.<br>below                        |                                     |                                                                                                            | above standpt.     |                                         |          |                          |                   |
|               |                                                  |                 |                      | above standpt.<br>below                        |                                     |                                                                                                            | below standpt.     |                                         |          |                          |                   |
|               |                                                  |                 |                      | above standpt.<br>below                        |                                     |                                                                                                            | below standpt.     |                                         |          |                          |                   |
|               |                                                  |                 |                      | above standpt.<br>below                        | i. $D$                              |                                                                                                            | below standat.     | 210 / 200                               | 061 190  | 170 160                  | 0 150             |
|               | Desmand here                                     |                 |                      |                                                | 1111                                | 0                                                                                                          |                    |                                         |          |                          |                   |