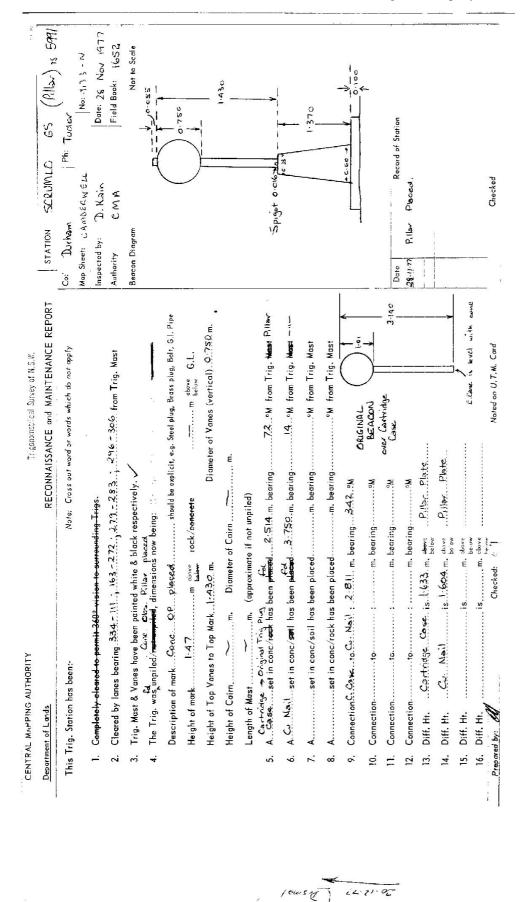

\_

|               | CENTRAL MAPPING AUTHORITY                        |                 |                      |                                                |                                     |                                                                                                            |                    |                                         |          |                          |                   |
|---------------|--------------------------------------------------|-----------------|----------------------|------------------------------------------------|-------------------------------------|------------------------------------------------------------------------------------------------------------|--------------------|-----------------------------------------|----------|--------------------------|-------------------|
|               |                                                  |                 | GEC                  | DDETIC STATION                                 | RECONNAISSANCE                      | GEODETIC STATION RECONNAISSANCE and MAINTENANCE REPORT                                                     |                    | STATION:                                | SCRUMLO  | GSOP                     | No.:599           |
|               | Description:                                     |                 |                      | No                                             | te: Cross out word or               | Note: Cross out word or words which do not apply                                                           |                    | MAP SHEET<br>SCALE 1:250 000            |          |                          |                   |
| <del>~:</del> | Cleared by lanes bearing                         | bearing         |                      |                                                |                                     | from Trig. Mast                                                                                            |                    | INSPECTED BY:                           | N. Krahe | DATE:                    | 18-6- 19          |
| 3             | Mast & Vanes have been painted white &           | ve been painte  | d white {            | & black respectively.                          |                                     |                                                                                                            |                    | AUTHORITY:                              | 2MA      | FIELD                    | ELD BOOK: 1607/22 |
| ы.            |                                                  | * was unpiled/r | iqnu tor             | ed/constructed on                              |                                     | The station/pillar was unpiled/not unpiled/constructed on19                                                | <u> </u>           | 330 340                                 |          | 10 / 20                  | , joe / 1         |
|               | Description of me                                | ark             | outs                 | uld be explicit, e.g.,                         | S/Steel Pillar Plate, St            | Description of markshould be explicit, e.g., S/Steel Pillar Plate, Steel plug, Brass plug, Bolt, G.I. Pipe | G.I. Pipe          | Station Diagram                         | North    | 4                        | Not to Scale      |
|               | Height of markm. <sup>above</sup> rock/concrete; |                 | <sup>bove</sup> rock | :/concrete;                                    | Mark is                             | above G.L.                                                                                                 |                    |                                         |          |                          |                   |
|               | Height of Top Vé                                 | anes to Top Ma  | ark/Pillar           | Height of Top Vanes to Top Mark/Pillar platem. |                                     | Diameter of Vanes (vertical)m.                                                                             | E.                 | and |          |                          |                   |
|               | Height of Cairnm.                                |                 | Ш                    | Diameter of Ce                                 | Diameter of Cairnm.                 | Name Plate found/not found/placed.                                                                         |                    | .,                                      | 15       |                          |                   |
|               | Length of Mast                                   |                 | Ë.                   | Length of Mast                                 | unpiled)                            |                                                                                                            | 002                |                                         | /        |                          |                   |
| 4             |                                                  | set in          | conc/He              | <del>c</del> k has been <del>placed</del> /    | used e wheeled to<br>found, bearing | Atu Marilset in conc/rock has been <del>placed</del> /found, <del>basing</del>                             |                    |                                         |          | $\Diamond$               |                   |
| <u></u>       |                                                  | set in          | conc/ro              | ck has been placed/                            | found, bearing                      | A                                                                                                          | <u></u>            |                                         | <b></b>  | T LU Nail<br>in Lene. Ed |                   |
| 6.            |                                                  | set in          | conc/ro              | ck has been placed/                            | found, bearing                      | A                                                                                                          | 280                | <u> </u>                                | -        |                          |                   |
| 7.            | A                                                | set in          | conc/ro              | ck has been placed/                            | found, bearing                      | <ol> <li>A</li></ol>                                                                                       | -220               | 11                                      | Ð        |                          |                   |
| ώ.            | Action required:.                                | 7               | leann                | 9 Frees on                                     | Ine 6567 4                          | Action required:                                                                                           | teuld not he ) 260 |                                         | 5        | cone : Pillar            |                   |
| s             | STANDPOINT:                                      | Copper Nail     | 11                   | H.I. 1.684                                     | STANDPOINT:                         | Conc. Pillar H.1                                                                                           | 0.233              | - <b>1</b> 1                            |          |                          |                   |
|               | Mark                                             | Direction       | Horiz.<br>Distance   | Height Difference                              | Mark                                | Direction Distance                                                                                         | Height Difference  |                                         |          |                          |                   |
| ßε            | BENMORE 65                                       | מינה בנ"        |                      | above standpt.<br>be:ow                        | LOCKROW 65                          |                                                                                                            | below standpt, 20  | -,,                                     |          |                          |                   |
| 60            | COCKREW 65                                       | 19 44 St        |                      | atiove standpt.                                | cu Nail in cent.                    | 317 SI CrS 3 751                                                                                           |                    | Lonnechan                               | £        | LU Nail Culy             | ۲                 |
| 6             | Pillar Soiggot (PPhill)237 3+ 43                 | 137 34 43 5     | 3:321                | I LE & above standpt.                          |                                     |                                                                                                            | below standpt.     | <u></u>                                 |          |                          |                   |
|               |                                                  |                 |                      | above standpt.<br>below                        |                                     |                                                                                                            | above standpt.     |                                         |          |                          |                   |
|               |                                                  |                 |                      | above standpt.<br>below                        |                                     |                                                                                                            | below standpt.     |                                         |          |                          |                   |
|               |                                                  |                 |                      | above standpt.<br>below                        |                                     |                                                                                                            | below standpt.     |                                         |          |                          |                   |
|               |                                                  |                 |                      | above standpt.<br>below                        | i. $D$                              |                                                                                                            | below standat.     | 210 / 200                               | 061 190  | 170 160                  | 0 150             |
|               | Desmand here                                     |                 |                      |                                                | 1111                                | 0                                                                                                          |                    |                                         |          |                          |                   |