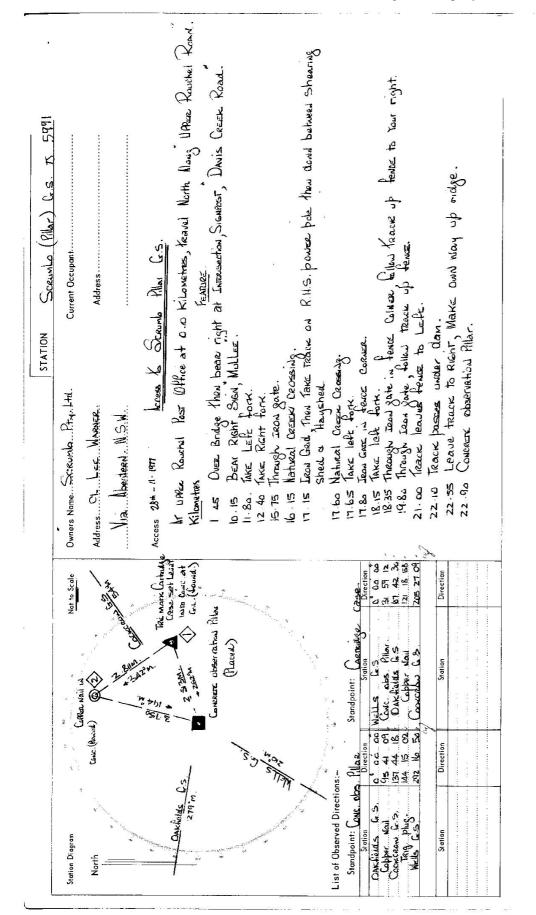

\_

|               | CENTRAL MAPPING AUTHORITY                        |                 |                      |                                                |                                     |                                                                                                            |                    |                                         |          |                          |                   |
|---------------|--------------------------------------------------|-----------------|----------------------|------------------------------------------------|-------------------------------------|------------------------------------------------------------------------------------------------------------|--------------------|-----------------------------------------|----------|--------------------------|-------------------|
|               |                                                  |                 | GEC                  | DDETIC STATION                                 | RECONNAISSANCE                      | GEODETIC STATION RECONNAISSANCE and MAINTENANCE REPORT                                                     |                    | STATION:                                | SCRUMLO  | GSOP                     | No.:599           |
|               | Description:                                     |                 |                      | No                                             | te: Cross out word or               | Note: Cross out word or words which do not apply                                                           |                    | MAP SHEET<br>SCALE 1:250 000            |          |                          |                   |
| <del>~:</del> | Cleared by lanes bearing                         | bearing         |                      |                                                |                                     | from Trig. Mast                                                                                            |                    | INSPECTED BY:                           | N. Krahe | DATE:                    | 18-6- 19          |
| 3             | Mast & Vanes have been painted white &           | ve been painte  | d white {            | & black respectively.                          |                                     |                                                                                                            |                    | AUTHORITY:                              | 2MA      | FIELD                    | ELD BOOK: 1607/22 |
| ы.            |                                                  | * was unpiled/r | iqnu tor             | ed/constructed on                              |                                     | The station/pillar was unpiled/not unpiled/constructed on19                                                | <u> </u>           | 330 340                                 |          | 10 / 20                  | , joe / 1         |
|               | Description of me                                | ark             | outs                 | uld be explicit, e.g.,                         | S/Steel Pillar Plate, St            | Description of markshould be explicit, e.g., S/Steel Pillar Plate, Steel plug, Brass plug, Bolt, G.I. Pipe | G.I. Pipe          | Station Diagram                         | North    | 4                        | Not to Scale      |
|               | Height of markm. <sup>above</sup> rock/concrete; |                 | <sup>bove</sup> rock | :/concrete;                                    | Mark is                             | above G.L.                                                                                                 |                    |                                         |          |                          |                   |
|               | Height of Top Vé                                 | anes to Top Ma  | ark/Pillar           | Height of Top Vanes to Top Mark/Pillar platem. |                                     | Diameter of Vanes (vertical)m.                                                                             | E.                 | and |          |                          |                   |
|               | Height of Cairnm.                                |                 | Ш                    | Diameter of Ce                                 | Diameter of Cairnm.                 | Name Plate found/not found/placed.                                                                         |                    | .,                                      | 15       |                          |                   |
|               | Length of Mast                                   |                 | Ë.                   | Length of Mast                                 | unpiled)                            |                                                                                                            | 002                |                                         | /        |                          |                   |
| 4             |                                                  | set in          | conc/He              | <del>c</del> k has been <del>placed</del> /    | used e wheeled to<br>found, bearing | Atu Marilset in conc/rock has been <del>placed</del> /found, <del>basing</del>                             |                    |                                         |          | $\Diamond$               |                   |
| <u></u>       |                                                  | set in          | conc/ro              | ck has been placed/                            | found, bearing                      | A                                                                                                          | <u></u>            |                                         | <b></b>  | T LU Nail<br>in Lene. Ed |                   |
| 6.            |                                                  | set in          | conc/ro              | ck has been placed/                            | found, bearing                      | A                                                                                                          | 280                | <u> </u>                                | -        |                          |                   |
| 7.            | A                                                | set in          | conc/ro              | ck has been placed/                            | found, bearing                      | <ol> <li>A</li></ol>                                                                                       | -220               | 11                                      | Ð        |                          |                   |
| ώ.            | Action required:.                                | 7               | leann                | 9 Frees on                                     | Ine 6567 4                          | Action required:                                                                                           | teuld not he ) 260 |                                         | 5        | cone : Pillar            |                   |
| s             | STANDPOINT:                                      | Copper Nail     | 11                   | H.I. 1.684                                     | STANDPOINT:                         | Conc. Pillar H.1                                                                                           | 0.233              | - <b>1</b> 1                            |          |                          |                   |
|               | Mark                                             | Direction       | Horiz.<br>Distance   | Height Difference                              | Mark                                | Direction Distance                                                                                         | Height Difference  |                                         |          |                          |                   |
| ßε            | BENMORE 65                                       | מינה בנ"        |                      | above standpt.<br>be:ow                        | LOCKROW 65                          |                                                                                                            | below standpt, 20  | -,,                                     |          |                          |                   |
| 60            | COCKREW 65                                       | 19 44 St        |                      | atiove standpt.                                | cu Nail in cent.                    | 317 SI CrS 3 751                                                                                           |                    | Lonnechan                               | £        | LU Nail Culy             | ۲                 |
| 6             | Pillar Soiggot (PPhill)237 3+ 43                 | 137 34 43 5     | 3:321                | I LE & above standpt.                          |                                     |                                                                                                            | below standpt.     | <u></u>                                 |          |                          |                   |
|               |                                                  |                 |                      | above standpt.<br>below                        |                                     |                                                                                                            | above standpt.     |                                         |          |                          |                   |
|               |                                                  |                 |                      | above standpt.<br>below                        |                                     |                                                                                                            | below standpt.     |                                         |          |                          |                   |
|               |                                                  |                 |                      | above standpt.<br>below                        |                                     |                                                                                                            | below standpt.     |                                         |          |                          |                   |
|               |                                                  |                 |                      | above standpt.<br>below                        | i. $D$                              |                                                                                                            | below standat.     | 210 / 200                               | 061 190  | 170 160                  | 0 150             |
|               | Desmand here                                     |                 |                      |                                                | 1111                                | 0                                                                                                          |                    |                                         |          |                          |                   |