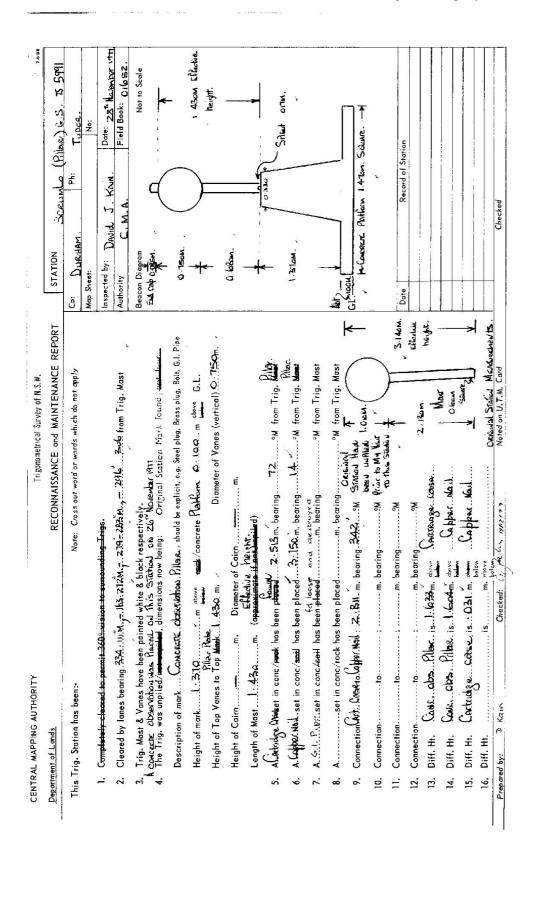

\_

|               | CENTRAL MAPPING AUTHORITY                        |                 |                      |                                                |                                     |                                                                                                            |                    |                                         |          |                          |                   |
|---------------|--------------------------------------------------|-----------------|----------------------|------------------------------------------------|-------------------------------------|------------------------------------------------------------------------------------------------------------|--------------------|-----------------------------------------|----------|--------------------------|-------------------|
|               |                                                  |                 | GEC                  | DDETIC STATION                                 | RECONNAISSANCE                      | GEODETIC STATION RECONNAISSANCE and MAINTENANCE REPORT                                                     |                    | STATION:                                | SCRUMLO  | GSOP                     | No.:599           |
|               | Description:                                     |                 |                      | No                                             | te: Cross out word or               | Note: Cross out word or words which do not apply                                                           |                    | MAP SHEET<br>SCALE 1:250 000            |          |                          |                   |
| <del>~:</del> | Cleared by lanes bearing                         | bearing         |                      |                                                |                                     | from Trig. Mast                                                                                            |                    | INSPECTED BY:                           | N. Krahe | DATE:                    | 18-6- 19          |
| 3             | Mast & Vanes have been painted white &           | ve been painte  | d white {            | & black respectively.                          |                                     |                                                                                                            |                    | AUTHORITY:                              | 2MA      | FIELD                    | ELD BOOK: 1607/22 |
| ы.            |                                                  | * was unpiled/r | iqnu tor             | ed/constructed on                              |                                     | The station/pillar was unpiled/not unpiled/constructed on19                                                | <u> </u>           | 330 340                                 |          | 10 / 20                  | , joe / 1         |
|               | Description of me                                | ark             | outs                 | uld be explicit, e.g.,                         | S/Steel Pillar Plate, St            | Description of markshould be explicit, e.g., S/Steel Pillar Plate, Steel plug, Brass plug, Bolt, G.I. Pipe | G.I. Pipe          | Station Diagram                         | North    | 4                        | Not to Scale      |
|               | Height of markm. <sup>above</sup> rock/concrete; |                 | <sup>bove</sup> rock | :/concrete;                                    | Mark is                             | above G.L.                                                                                                 |                    |                                         |          |                          |                   |
|               | Height of Top Vé                                 | anes to Top Ma  | ark/Pillar           | Height of Top Vanes to Top Mark/Pillar platem. |                                     | Diameter of Vanes (vertical)m.                                                                             | E.                 | and |          |                          |                   |
|               | Height of Cairnm.                                |                 | Ш                    | Diameter of Ce                                 | Diameter of Cairnm.                 | Name Plate found/not found/placed.                                                                         |                    | .,                                      | 15       |                          |                   |
|               | Length of Mast                                   |                 | Ë.                   | Length of Mast                                 | unpiled)                            |                                                                                                            | 002                |                                         | /        |                          |                   |
| 4             |                                                  | set in          | conc/He              | <del>c</del> k has been <del>placed</del> /    | used e wheeled to<br>found, bearing | Atu Marilset in conc/rock has been <del>placed</del> /found, <del>basing</del>                             |                    |                                         |          | $\Diamond$               |                   |
| <u></u>       |                                                  | set in          | conc/ro              | ck has been placed/                            | found, bearing                      | A                                                                                                          | <u></u>            |                                         | <b></b>  | T LU Nail<br>in Lene. Ed |                   |
| 6.            |                                                  | set in          | conc/ro              | ck has been placed/                            | found, bearing                      | A                                                                                                          | 280                | <u> </u>                                | -        |                          |                   |
| 7.            | A                                                | set in          | conc/ro              | ck has been placed/                            | found, bearing                      | <ol> <li>A</li></ol>                                                                                       | -220               | 11                                      | Ð        |                          |                   |
| ώ.            | Action required:.                                | 7               | leann                | 9 Frees on                                     | Ine 6567 4                          | Action required:                                                                                           | teuld not he ) 260 |                                         | 5        | cone : Pillar            |                   |
| s             | STANDPOINT:                                      | Copper Nail     | 11                   | H.I. 1.684                                     | STANDPOINT:                         | Conc. Pillar H.1                                                                                           | 0.233              | - <b>1</b> 1                            |          |                          |                   |
|               | Mark                                             | Direction       | Horiz.<br>Distance   | Height Difference                              | Mark                                | Direction Distance                                                                                         | Height Difference  |                                         |          |                          |                   |
| ßε            | BENMORE 65                                       | מינה בנ"        |                      | above standpt.<br>be:ow                        | LOCKROW 65                          |                                                                                                            | below standpt, 20  | -,,                                     |          |                          |                   |
| 60            | COCKREW 65                                       | 19 44 St        |                      | atiove standpt.                                | cu Nail in cent.                    | 317 SI CrS 3 751                                                                                           |                    | Lonnechan                               | £        | LU Nail Culy             | ۲                 |
| 6             | Pillar Soiggot (PPhill)237 3+ 43                 | 137 34 43 5     | 3:321                | I LE & above standpt.                          |                                     |                                                                                                            | below standpt.     | <u></u>                                 |          |                          |                   |
|               |                                                  |                 |                      | above standpt.<br>below                        |                                     |                                                                                                            | above standpt.     |                                         |          |                          |                   |
|               |                                                  |                 |                      | above standpt.<br>below                        |                                     |                                                                                                            | below standpt.     |                                         |          |                          |                   |
|               |                                                  |                 |                      | above standpt.<br>below                        |                                     |                                                                                                            | below standpt.     |                                         |          |                          |                   |
|               |                                                  |                 |                      | above standpt.<br>below                        | i. $D$                              |                                                                                                            | below standat.     | 210 / 200                               | 061 190  | 170 160                  | 0 150             |
|               | Desmand here                                     |                 |                      |                                                | 1111                                | 0                                                                                                          |                    |                                         |          |                          |                   |