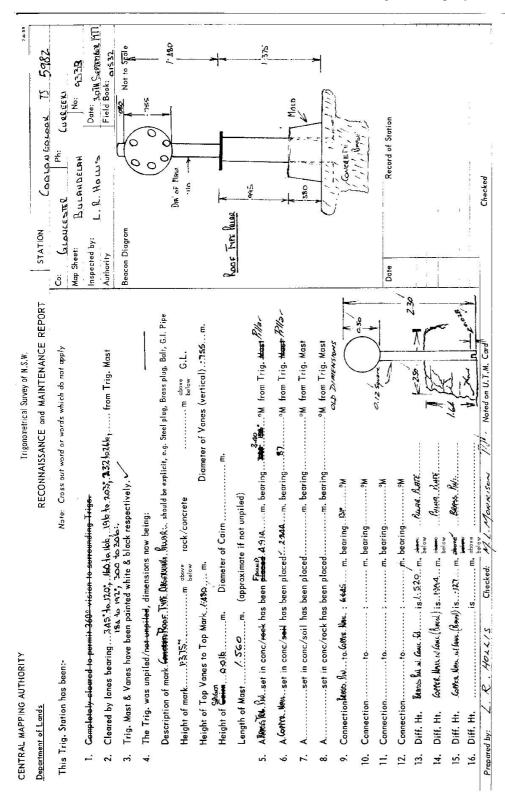

|              |                                        |                    | INCITA TO OLT 10                             | TA CADA TONA METATA MANAGEMENTA MANAGEMENTA CITTACA C                                                                         | ATTION OF LAS                                 | L C L C L              | H                       | STATION                      | 000                 | (A) 100 100 100              |          | No. 5987         |
|--------------|----------------------------------------|--------------------|----------------------------------------------|-------------------------------------------------------------------------------------------------------------------------------|-----------------------------------------------|------------------------|-------------------------|------------------------------|---------------------|------------------------------|----------|------------------|
| ion:         | Re-                                    | cleared            | No.                                          | ote: Cross out word of                                                                                                        | words which de                                | o not apply            |                         | MAP SHEET<br>SCALE 1:250 000 | 000                 | NELYCASSILE                  | 1        | 5                |
| by lanes     | bearing. 24.7.                         | ta 112             | 53 to 157, 196,<br>291                       | Cleared by lanes bearing. 24.1 12.112.112.112.112.1 12.1 12.1 12                                                              | 2,65,1 from Tr<br>3.10                        | rig. Mast              |                         | INSPECTED BY:                |                     | C. PARWES                    | DATE: 2  | DATE: 23/9/81    |
| Vanes ha     | Mast & Vanes have been painted white & | d white 8          | & black respectively.                        | ' ' ' '                                                                                                                       |                                               |                        |                         | AUTHORITY:                   |                     | C.M.A.                       | FIELD BC | ғіесь воок: Iq23 |
| ion/pilla    | r was unpiled/                         | not unpil          | ed/constructed on.                           | The station/pillar was unpiled/not unpiled/constructed on19 dimensions now being:                                             | , dimensions                                  | now being              |                         | 330                          | 340                 | 350 360 10                   | / 20/    | , 30,            |
| ion of m     | ark Rooftop. p                         | Iller shor         | uld be explicit, e.g.                        | Description of mark. Recition. pilles should be explicit, e.g., S/Steel Pillar Plate, Steel plug, Brass plug, Bolt, G.I. Pipe | teel plug, Brass                              | plug, Bolt             | G.I. Pipe               | Station Diagram              | agram               | North                        | Not      | Not to Scale     |
| of mark      | Height of markm. above rock/concrete;  | bove<br>netow rock | /concrete;                                   | Mark is m. below G.L.                                                                                                         | above G.L.                                    |                        |                         | <u> </u>                     |                     |                              |          |                  |
| f Top V      | anes to Top M                          | ark/Pillar         | Height of Top Vanes to Top Mark/Pillar plate |                                                                                                                               | Diameter of Vanes (vertical)m.                | tical)                 | B.                      | 9                            |                     |                              |          |                  |
| of Cairn.    | Height of Cairn                        | .ш                 | Diameter of C.                               | Diameter of Cairnm.                                                                                                           | Name Plate found/ <del>not found/placed</del> | nd/ <del>not for</del> | nd/placed.              | <u>ιέ</u> /                  | AG                  | ACCESS UPCATED               | ^        |                  |
| of Mast.     | Length of Mastm.                       | Ë                  | (approximate if not unpiled)                 | t unpiled}                                                                                                                    | -,                                            | \                      |                         | 000                          | 335°                | SEE NEXT PACE.               |          |                  |
|              | set in                                 | conc/roc           | ck has been placed/                          | 4. Aset in conc/rock has been placed/found, bearing"M from Mast/Piug/Pillar                                                   | °M from Mas                                   | t/Piug/Pill            | ar                      | /01                          |                     |                              |          |                  |
|              | set ir                                 | onc/ro             | ck has been placed/                          | AA. hoursset in conc/rock has been placed/found, bearing                                                                      | .°M from Mas                                  | st/Plug/Pill           | in in                   |                              |                     | ,<br>,                       | <u> </u> |                  |
|              | set ir                                 | conc/roc           | ck has been placed/                          | Aset in conc/rock has been placed/found, bearing                                                                              | °M from Mas                                   | st/Plug/Pill           | je.                     | See See                      | رة : <del>الم</del> | Regnowth: suckers 2-5m night | ()<br>() |                  |
|              | set ir                                 | conc/roc           | ck has been placed/                          | 7. A                                                                                                                          | °M from Mas                                   | t/Plug/Pill            | -E                      | 270                          |                     | +                            |          |                  |
| required:    |                                        |                    | ***************************************      | 8. Action required:                                                                                                           |                                               |                        |                         | \$e0                         |                     |                              |          |                  |
| STANDPOINT:  |                                        | 000000             |                                              | STANDPOINT:                                                                                                                   |                                               |                        |                         | 0                            |                     |                              |          |                  |
|              | Direction                              | Horiz.<br>Distance | Height Difference                            | Mark                                                                                                                          | Direction                                     | Horiz.<br>Distance     | Height Difference       | , şe                         |                     |                              |          |                  |
|              |                                        |                    | above standpt.                               |                                                                                                                               |                                               |                        | above<br>below standpt. | 540                          |                     |                              |          |                  |
|              |                                        |                    | above standpt.<br>below                      |                                                                                                                               |                                               |                        | above<br>below standpt. |                              |                     |                              |          |                  |
|              |                                        |                    | above standpt.                               |                                                                                                                               |                                               |                        | above standpt.          | <b>530</b>                   |                     |                              |          |                  |
|              |                                        |                    | above standpt.<br>below                      |                                                                                                                               |                                               |                        | above standpt.          |                              |                     |                              |          |                  |
|              |                                        |                    | above standpt.                               |                                                                                                                               |                                               |                        | above standpt,          |                              |                     |                              |          |                  |
|              |                                        |                    | above standpt.<br>below                      |                                                                                                                               |                                               |                        | above standpt.          | )ZZ                          |                     |                              |          |                  |
|              |                                        |                    | above standpt.                               |                                                                                                                               |                                               |                        | above<br>standpt.       | / 2/0 /                      | 200 /               | 190 180 1                    | 170 160  | 150              |
| Prepared by: |                                        |                    | Chacked:                                     | Ä                                                                                                                             | ~                                             | Noted on U.T.M. Card   | M. Card                 |                              |                     | Chaptend                     |          |                  |