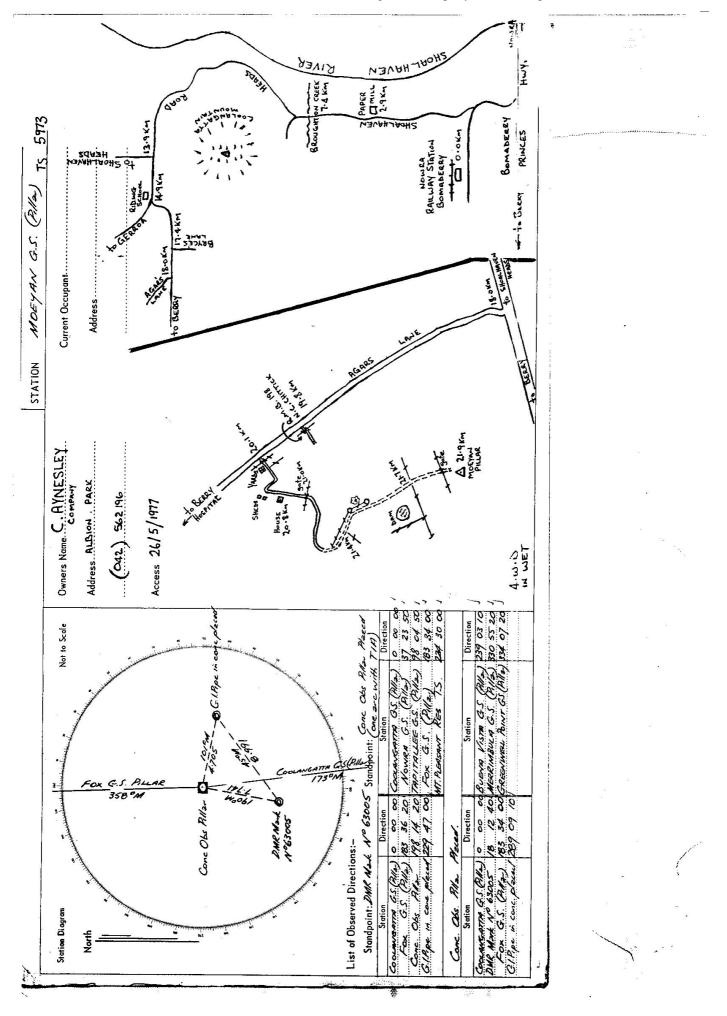

| TS 5973 W 7498                   | STATION MOEYAN G.S. (PILLAR)          | Co: CAMDEN Ph: Coccommatty                       | Mop Sheet: KIAMA No: 9028<br>Instanted hur . 4 C BODARD Date: 26/5/77 | C. M. A. Field B | Beacon Diagram Not to Scale                                       |                                                                                                                                                  | 0.755                       |                                 | 1.380             |                                            |                                                                               |               | 0000                                                                                                                    |                    | Date Record of Station | 24/5/17) Original Tris Rug Lost - See previous<br>report DMR Mark Nº 63005 found | in location of original station.           |           | Checked           | · · ·    |   |
|----------------------------------|---------------------------------------|--------------------------------------------------|-----------------------------------------------------------------------|------------------|-------------------------------------------------------------------|--------------------------------------------------------------------------------------------------------------------------------------------------|-----------------------------|---------------------------------|-------------------|--------------------------------------------|-------------------------------------------------------------------------------|---------------|-------------------------------------------------------------------------------------------------------------------------|--------------------|------------------------|----------------------------------------------------------------------------------|--------------------------------------------|-----------|-------------------|----------|---|
| Trigonometrical Survey of N.S.W. | RECONNAISSANCE and MAINTENANCE REPORT | Note: Cross out word or words which do not apply | rrounding Trigs.                                                      | from Trig. Mast- | k black respectively.                                             | The Trig. was unpiled/not unpiled, dimensions now being: <b>Orlginal Station Mark <del>found</del>/not found</b><br>Description of markS.S.Keel, | . reek/concrete m obve G.L. | Jiameter of Vane                | Diameter of Cairn | ate if not unpiled)<br>d. 7.741.m. bearing | sd                                                                            | edm. bearing  | adm. bearing                                                                                                            | n: bearing9M       | n. bearing             | m. bearing                                                                       |                                            |           | مهمد<br>مامند<br> | <i>l</i> | ÷ |
| CENIKAL MAPPING AUTHURIT         | <u>Department of Lands</u>            | This Trig. Station has been:-                    | 1. Completely cleared to permit 360° vision to surrounding Trigs. ⁄   |                  | 3. Trig. Mast & Vanes have been painted white & black respectivel | <ol> <li>The Trig. was unpiled/not unpiled, dimensions now being:<br/>Description of markS.S.S.C.C. P.M.S.L. P.S.S.C. shou</li> </ol>            | Height of mark              | Height of Top Vanes to Top Mark | Height of Cairn   | Length of Mast                             | 6. A.G.A.P.S. set in conc/ <del>soil</del> has been placed.A.Z.G.S.m. bearing | 7. A hearing. | 8. Aset in conc/rock has been placedm. bearing<br>DMRMed<br>9. Connection/23005_to.G.//P.p.e.; B.1991 m. bearing. A.S9M | 10. Connectiontoto | 11. Connectiontoto     | Connection to to to to to                                                        | 13. Diff. Hi. C. A. P. C. Ist. 439 m. Main | Diff. Ht. | 16. Diff. Ht      |          |   |