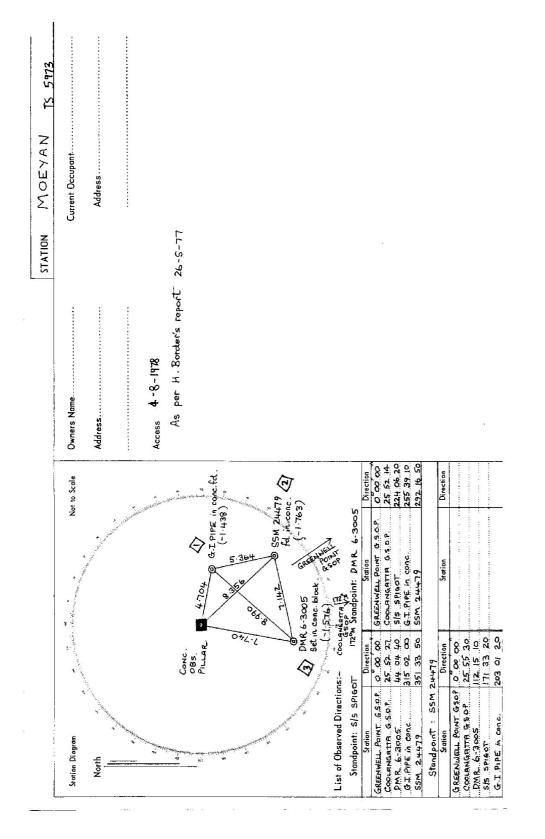

| rs 5973                          | STATION MOEYAN G.S. PILLAR            | Ph.                                              | RMA No: 9028<br>P. CARR Date: 4-8-78                                |                             | Not to Scale                                                                     | C                                                           | sst-o                                                                             | *                                                | 0 %E:             | 045                     |                                                       |                                                                                                     |                                                                             |                              |                                                                  | Record of Station                              |                |              | , in the second s |                                    |
|----------------------------------|---------------------------------------|--------------------------------------------------|---------------------------------------------------------------------|-----------------------------|----------------------------------------------------------------------------------|-------------------------------------------------------------|-----------------------------------------------------------------------------------|--------------------------------------------------|-------------------|-------------------------|-------------------------------------------------------|-----------------------------------------------------------------------------------------------------|-----------------------------------------------------------------------------|------------------------------|------------------------------------------------------------------|------------------------------------------------|----------------|--------------|-----------------------------------------------------------------------------------------------------------------------------------------------------------------------------------------------------------------------------------------------------------------------------------------------------------------------------------------------------------------------------------------------------------------------------------------------------------------------------------------------------------------------------------------------------------------------------------------------------------------------------------------------------------------------------------------------------|------------------------------------|
| st                               | STATION                               | Co:                                              | Map Sheet: KIAMA<br>Inspected by: P. CARR                           | Authority C.                | Beacon Diagram                                                                   |                                                             | *                                                                                 |                                                  |                   | *<br>Note : Dimensions  | fram H. Berdær's<br>report 26-5-77                    |                                                                                                     |                                                                             |                              |                                                                  | Date                                           |                | <br>         |                                                                                                                                                                                                                                                                                                                                                                                                                                                                                                                                                                                                                                                                                                     |                                    |
| Trigonometrical Survey of N.S.W. | RECONNAISSANCE and MAINTENANCE REPORT | Note: Cross out word ar wards which do not apply |                                                                     | from Trig. Mast             |                                                                                  | nsions now being:                                           | Description of mark. Covic. OBS. "PILLERC                                         | O. m. Diameter of Vanes (vertical) O.755m.       | Diameter of Caira | oximate if not unpiled) | A. DMR. Conteset in conc/reek has been pleed          | 6. A.337M.X49JJSset in conc/ <del>soil</del> has been pleced9.328.m. bearing9.1.19. from Trig. Mast | A. H. H. F. F. Sterner in conc/earling been placed T. F. T. M. bearing      | ( <del>11,2</del> m. bearing | 39.2-т. bearing <u>4.5</u> ям                                    | ié± m. bearing342%                             | m. bearing     | 38. m. the   |                                                                                                                                                                                                                                                                                                                                                                                                                                                                                                                                                                                                                                                                                                     | Checked:                           |
| CENTRAL MAPPING AUTHORITY        | <u>Department of Lands</u>            | This Trig. Station has been:-                    | 1. Completely cleared to permit 360° vision to surrounding Trigs. V | 2. Cleared by lanes bearing | 3. Trig. Mast & Vanes have been painted white & black respectively. $\checkmark$ | 4. The Trig. was unpiled/not unpiled, dimensions naw being: | Description of mark. Konc. OBS. PitLAR<br>SIS PitLAR PLATE<br>Height of mark1.3.8 | Height of Top Vanes to Top Mark $^{*}L$ 38.0. m. | Height of Cairn   | Length of Mast          | 5. A.DMR.Covicset in conc/reek has been<br>Bit 6:3005 | 6. A.SSW.24972 set in conc/ <del>set</del> has been                                                 | 7. A. W. F. F. Set in concleased has been<br>R A set in conclusion has been |                              | 10. Connection DMR. 6.320560. G.I. P. 1985 8.3920 m. bearing 45M | 11. Connection55M 2#429 to. G.T. P.P.E bearing | 12. Connection | 15. Diff. Ht | IS                                                                                                                                                                                                                                                                                                                                                                                                                                                                                                                                                                                                                                                                                                  | Prepared by: 12 CAKK 19 19 78 Cher |