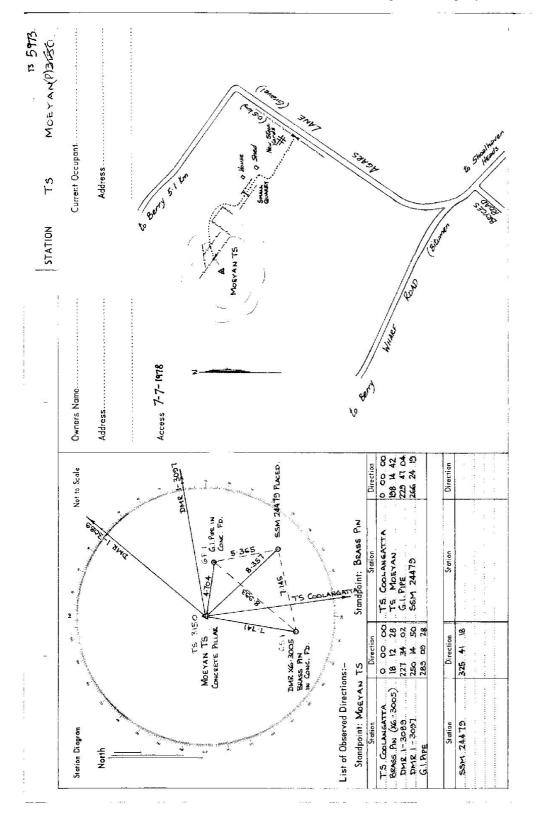

----

·\_ .....

.

.....

. . . . . . . . .

| Des<br>1. Cles<br>3. The<br>Des |                               | 2                                                                                                                                       |                                                |                                                                 |                                                                                                               |                                                                                                                                                                                                                                                                                                                                                                                                                                                                                                                                                                                                                                                                                                                                                                                                                                                                                                                                                                                                                                                                                                                                                                                                                                                                                                                                                                                                                                                                                                                                                                                                                                                                                                                                                                                                                                                                                                                                                                                                                                                                                                              |                        |                                     |                              | 200     |                   | (d)         |                  |            |
|---------------------------------|-------------------------------|-----------------------------------------------------------------------------------------------------------------------------------------|------------------------------------------------|-----------------------------------------------------------------|---------------------------------------------------------------------------------------------------------------|--------------------------------------------------------------------------------------------------------------------------------------------------------------------------------------------------------------------------------------------------------------------------------------------------------------------------------------------------------------------------------------------------------------------------------------------------------------------------------------------------------------------------------------------------------------------------------------------------------------------------------------------------------------------------------------------------------------------------------------------------------------------------------------------------------------------------------------------------------------------------------------------------------------------------------------------------------------------------------------------------------------------------------------------------------------------------------------------------------------------------------------------------------------------------------------------------------------------------------------------------------------------------------------------------------------------------------------------------------------------------------------------------------------------------------------------------------------------------------------------------------------------------------------------------------------------------------------------------------------------------------------------------------------------------------------------------------------------------------------------------------------------------------------------------------------------------------------------------------------------------------------------------------------------------------------------------------------------------------------------------------------------------------------------------------------------------------------------------------------|------------------------|-------------------------------------|------------------------------|---------|-------------------|-------------|------------------|------------|
|                                 |                               |                                                                                                                                         | Ĩ,5                                            | DETIC STATION                                                   | GEODETIC STATION BECONNAISSANCE and MAINTENANCE BEPORT                                                        | NAINTEN.                                                                                                                                                                                                                                                                                                                                                                                                                                                                                                                                                                                                                                                                                                                                                                                                                                                                                                                                                                                                                                                                                                                                                                                                                                                                                                                                                                                                                                                                                                                                                                                                                                                                                                                                                                                                                                                                                                                                                                                                                                                                                                     | ANCE REP               | TAUC                                | STATION:                     | MOF JAN |                   |             | No               | 579        |
|                                 | Description:                  |                                                                                                                                         |                                                | No                                                              | Note: Cross out word or words which do not apply                                                              | vords which do                                                                                                                                                                                                                                                                                                                                                                                                                                                                                                                                                                                                                                                                                                                                                                                                                                                                                                                                                                                                                                                                                                                                                                                                                                                                                                                                                                                                                                                                                                                                                                                                                                                                                                                                                                                                                                                                                                                                                                                                                                                                                               | not apply              |                                     | MAP SHEET<br>SCALE 1:250 000 |         | Wollongong        |             | -                |            |
|                                 | ared by lanes                 | bearing                                                                                                                                 | Cle                                            | ar 360                                                          | 1. Cleared by lanes bearing                                                                                   | ····. from Tri                                                                                                                                                                                                                                                                                                                                                                                                                                                                                                                                                                                                                                                                                                                                                                                                                                                                                                                                                                                                                                                                                                                                                                                                                                                                                                                                                                                                                                                                                                                                                                                                                                                                                                                                                                                                                                                                                                                                                                                                                                                                                               | ig. Mast               |                                     | INSPECTED BY:                | -       | A. Swertsen       | DATE:       | E: &-I-79        | 5          |
|                                 | st & Vanes ha                 | we been paint                                                                                                                           | ed white {                                     | 2. Mast & Vanes have been painted white & black respectively, 🗸 | ۲.                                                                                                            |                                                                                                                                                                                                                                                                                                                                                                                                                                                                                                                                                                                                                                                                                                                                                                                                                                                                                                                                                                                                                                                                                                                                                                                                                                                                                                                                                                                                                                                                                                                                                                                                                                                                                                                                                                                                                                                                                                                                                                                                                                                                                                              |                        |                                     | AUTHORITY:                   | CMA     | A                 | EIEI        | FIELD BOOK: 1723 | 23         |
| Des                             | : s <del>tatio</del> n/pilla. | r was <del>unpilo</del> d/                                                                                                              | 'not unpil                                     | led/c <del>onstruct</del> ed on                                 | The sterion/pillar was unpiled/not unpiled/constructed on19                                                   | , dimensions                                                                                                                                                                                                                                                                                                                                                                                                                                                                                                                                                                                                                                                                                                                                                                                                                                                                                                                                                                                                                                                                                                                                                                                                                                                                                                                                                                                                                                                                                                                                                                                                                                                                                                                                                                                                                                                                                                                                                                                                                                                                                                 | now being              |                                     | 330                          | 340 350 | 50 360            | / 🖞 /       | 20 / 30'         |            |
| .""                             | cription of m                 | ark(P)                                                                                                                                  | outssho                                        | wild be explicit, e.g.,                                         | Description of mark(?)should be explicit, e.g., S/Steel Pillar Plate, Steel plug, Brass plug, Bolt, G.I. Pipe | eel plug, Brass {                                                                                                                                                                                                                                                                                                                                                                                                                                                                                                                                                                                                                                                                                                                                                                                                                                                                                                                                                                                                                                                                                                                                                                                                                                                                                                                                                                                                                                                                                                                                                                                                                                                                                                                                                                                                                                                                                                                                                                                                                                                                                            | piug, Bolt,            | G.I. Pipe                           | Station Diagram              | agram   | North             |             | Not to Scale     | 4          |
| Hei                             | ght of mark<br>ght of Top Vi  | Height of mark <b>k.3.7</b> .m. <sup>above</sup> <del>rock</del> /concrete;<br>Height of Top Vanes to <del>Top Mark</del> /Pillar plate | <sup>above</sup> <del>rock</del><br>beten rock | k/concrete;<br>1.250                                            | 1.250 Mark is                                                                                                 | Image: Construction of the second of the | ical)O.                | 7.S.m.                              | Gaad                         |         | a site but pretty | e tra       | retty            | 0          |
| Hei                             | ght of Cairn                  | Height of Cairnm.                                                                                                                       | E                                              |                                                                 | Diameter of Cairn                                                                                             | Name Plate found/ <del>not foun</del> d <del>/placed</del> .                                                                                                                                                                                                                                                                                                                                                                                                                                                                                                                                                                                                                                                                                                                                                                                                                                                                                                                                                                                                                                                                                                                                                                                                                                                                                                                                                                                                                                                                                                                                                                                                                                                                                                                                                                                                                                                                                                                                                                                                                                                 | nd/ <del>нот fou</del> | <del>n</del> d/ <del>placed</del> . | DIE /                        | close   | 4e Cook           | COOLANGATTA | ⊲<br>€           | 60,        |
| Len                             | gth of Mast                   | Length of Mastm.                                                                                                                        | E                                              | (approximate if not unpiled)                                    | t unpiled)                                                                                                    |                                                                                                                                                                                                                                                                                                                                                                                                                                                                                                                                                                                                                                                                                                                                                                                                                                                                                                                                                                                                                                                                                                                                                                                                                                                                                                                                                                                                                                                                                                                                                                                                                                                                                                                                                                                                                                                                                                                                                                                                                                                                                                              |                        |                                     | 00                           |         |                   |             |                  | 6 /        |
| 4, A                            | DMR (                         | 300S set i                                                                                                                              | n conc/ <del>ra</del>                          | <del>ak</del> has been p <del>laced</del> /                     | 4. A                                                                                                          | <sup>5</sup> M from Mast                                                                                                                                                                                                                                                                                                                                                                                                                                                                                                                                                                                                                                                                                                                                                                                                                                                                                                                                                                                                                                                                                                                                                                                                                                                                                                                                                                                                                                                                                                                                                                                                                                                                                                                                                                                                                                                                                                                                                                                                                                                                                     | t/Plug/Pilla           | Ŀ                                   | ε / ο                        |         |                   |             |                  | 6 /        |
| 5, A                            |                               | set in                                                                                                                                  | п сопс/го                                      | ck has been placed/                                             | A                                                                                                             | <sup>o</sup> M from Mast                                                                                                                                                                                                                                                                                                                                                                                                                                                                                                                                                                                                                                                                                                                                                                                                                                                                                                                                                                                                                                                                                                                                                                                                                                                                                                                                                                                                                                                                                                                                                                                                                                                                                                                                                                                                                                                                                                                                                                                                                                                                                     | t/Plug/Pilla           | Ē                                   | 62 /                         |         |                   |             |                  | γ <u>ρ</u> |
| 6. A                            |                               | set in                                                                                                                                  | η canc/roi                                     | ck has been placed/                                             | A                                                                                                             | <sup>o</sup> M from Mast                                                                                                                                                                                                                                                                                                                                                                                                                                                                                                                                                                                                                                                                                                                                                                                                                                                                                                                                                                                                                                                                                                                                                                                                                                                                                                                                                                                                                                                                                                                                                                                                                                                                                                                                                                                                                                                                                                                                                                                                                                                                                     | t/Plug/Pilla           | F                                   | 580                          |         |                   |             |                  | 80         |
| 7. A                            |                               | set in                                                                                                                                  | n conc/roi                                     | ck has been placed/                                             | Aset in conc/rock has been placed/found, bearing                                                              |                                                                                                                                                                                                                                                                                                                                                                                                                                                                                                                                                                                                                                                                                                                                                                                                                                                                                                                                                                                                                                                                                                                                                                                                                                                                                                                                                                                                                                                                                                                                                                                                                                                                                                                                                                                                                                                                                                                                                                                                                                                                                                              | from Mast/Plug/Pillar  | F                                   | 042                          |         | +                 |             |                  | 90         |
| 8. Act                          | ion required:.                |                                                                                                                                         |                                                |                                                                 | 8. Action required:                                                                                           |                                                                                                                                                                                                                                                                                                                                                                                                                                                                                                                                                                                                                                                                                                                                                                                                                                                                                                                                                                                                                                                                                                                                                                                                                                                                                                                                                                                                                                                                                                                                                                                                                                                                                                                                                                                                                                                                                                                                                                                                                                                                                                              | 8                      | RRY                                 | 560                          |         |                   |             |                  | 100        |
| STAN                            | STANDPOINT:                   |                                                                                                                                         |                                                |                                                                 | STANDPOINT:                                                                                                   |                                                                                                                                                                                                                                                                                                                                                                                                                                                                                                                                                                                                                                                                                                                                                                                                                                                                                                                                                                                                                                                                                                                                                                                                                                                                                                                                                                                                                                                                                                                                                                                                                                                                                                                                                                                                                                                                                                                                                                                                                                                                                                              | ħ                      | lope                                | 10                           |         |                   |             |                  | 1          |
| N                               | Mark                          | Direction                                                                                                                               | Horiz.<br>Distance                             | Height Difference                                               | Mark                                                                                                          | Direction                                                                                                                                                                                                                                                                                                                                                                                                                                                                                                                                                                                                                                                                                                                                                                                                                                                                                                                                                                                                                                                                                                                                                                                                                                                                                                                                                                                                                                                                                                                                                                                                                                                                                                                                                                                                                                                                                                                                                                                                                                                                                                    | Horiz.<br>Distance     | Height Difference                   | z                            |         |                   |             |                  | ,io /      |
|                                 |                               |                                                                                                                                         |                                                | above standpt.<br>below                                         |                                                                                                               |                                                                                                                                                                                                                                                                                                                                                                                                                                                                                                                                                                                                                                                                                                                                                                                                                                                                                                                                                                                                                                                                                                                                                                                                                                                                                                                                                                                                                                                                                                                                                                                                                                                                                                                                                                                                                                                                                                                                                                                                                                                                                                              |                        | above standpt.                      | 540                          |         |                   |             |                  | 720        |
|                                 |                               |                                                                                                                                         |                                                | above standpt.<br>below                                         |                                                                                                               |                                                                                                                                                                                                                                                                                                                                                                                                                                                                                                                                                                                                                                                                                                                                                                                                                                                                                                                                                                                                                                                                                                                                                                                                                                                                                                                                                                                                                                                                                                                                                                                                                                                                                                                                                                                                                                                                                                                                                                                                                                                                                                              |                        | below standpt,                      |                              |         |                   |             |                  |            |
|                                 |                               |                                                                                                                                         |                                                | attove standpt.                                                 |                                                                                                               |                                                                                                                                                                                                                                                                                                                                                                                                                                                                                                                                                                                                                                                                                                                                                                                                                                                                                                                                                                                                                                                                                                                                                                                                                                                                                                                                                                                                                                                                                                                                                                                                                                                                                                                                                                                                                                                                                                                                                                                                                                                                                                              |                        | above<br>below standpt.             | 530                          |         |                   |             |                  | 130        |
|                                 |                               |                                                                                                                                         |                                                | above standpt.                                                  |                                                                                                               |                                                                                                                                                                                                                                                                                                                                                                                                                                                                                                                                                                                                                                                                                                                                                                                                                                                                                                                                                                                                                                                                                                                                                                                                                                                                                                                                                                                                                                                                                                                                                                                                                                                                                                                                                                                                                                                                                                                                                                                                                                                                                                              |                        | above standpt.<br>befow             |                              |         |                   |             |                  | /          |
| 6                               |                               |                                                                                                                                         |                                                | above standpt.<br>below                                         |                                                                                                               |                                                                                                                                                                                                                                                                                                                                                                                                                                                                                                                                                                                                                                                                                                                                                                                                                                                                                                                                                                                                                                                                                                                                                                                                                                                                                                                                                                                                                                                                                                                                                                                                                                                                                                                                                                                                                                                                                                                                                                                                                                                                                                              |                        | above standpt.<br>below             |                              |         |                   |             |                  | 2          |
|                                 |                               | -                                                                                                                                       |                                                | above standpt.                                                  |                                                                                                               |                                                                                                                                                                                                                                                                                                                                                                                                                                                                                                                                                                                                                                                                                                                                                                                                                                                                                                                                                                                                                                                                                                                                                                                                                                                                                                                                                                                                                                                                                                                                                                                                                                                                                                                                                                                                                                                                                                                                                                                                                                                                                                              |                        | ahove standpt.                      | 525                          |         |                   |             |                  | 40         |
| с.<br>П                         |                               | 1 10                                                                                                                                    |                                                | above standpt.                                                  |                                                                                                               | -                                                                                                                                                                                                                                                                                                                                                                                                                                                                                                                                                                                                                                                                                                                                                                                                                                                                                                                                                                                                                                                                                                                                                                                                                                                                                                                                                                                                                                                                                                                                                                                                                                                                                                                                                                                                                                                                                                                                                                                                                                                                                                            |                        | above standpt                       | 210 /                        | 200 / 1 | 190 180           | 10/1        | 160 150          |            |
| ď                               | Prepared by:                  | h. he                                                                                                                                   | 1-27 4                                         |                                                                 |                                                                                                               | No                                                                                                                                                                                                                                                                                                                                                                                                                                                                                                                                                                                                                                                                                                                                                                                                                                                                                                                                                                                                                                                                                                                                                                                                                                                                                                                                                                                                                                                                                                                                                                                                                                                                                                                                                                                                                                                                                                                                                                                                                                                                                                           | Noted on U. T.M. Card  | M. Card                             |                              | Ś       | Checked           |             |                  |            |