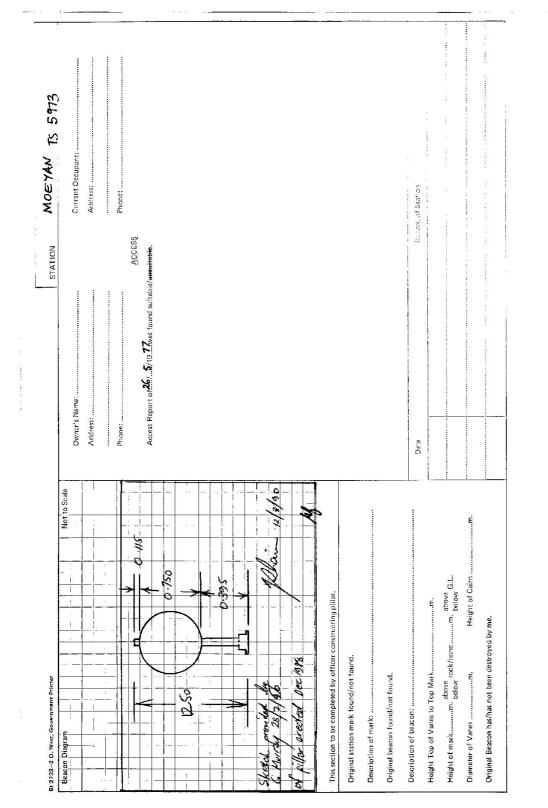

| Noted on U. T.M. Card  | M. Card                             |                              | Ś       | Checked           |             |                  |            |

\_\_\_\_\_



|               |                                              | č                  |                              |                                                           |                                    |                       |                                               | ~~                          |                                           |                                         |                    |
|---------------|----------------------------------------------|--------------------|------------------------------|-----------------------------------------------------------|------------------------------------|-----------------------|-----------------------------------------------|-----------------------------|-------------------------------------------|----------------