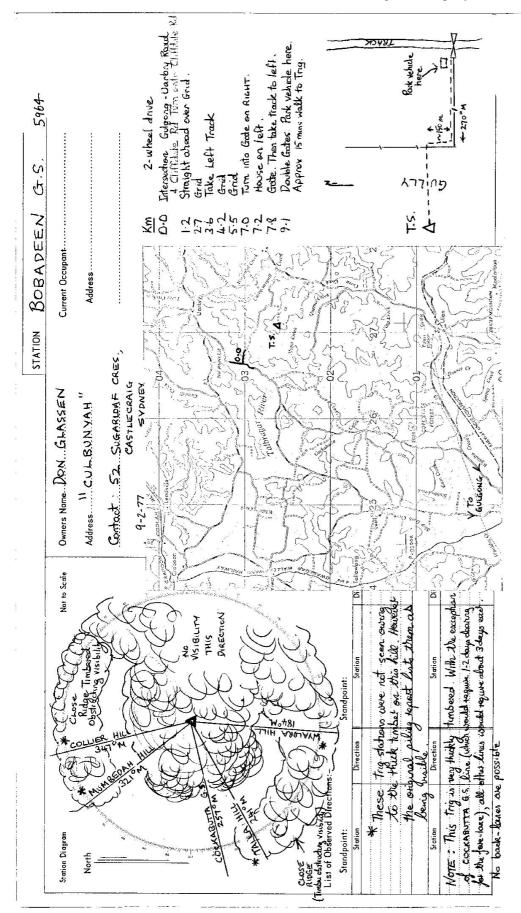

| STATION CALADERY CA MILAL 5764 | Owners Name all Lings Ed. Curent Occupant | Address Line Bun Jan 32 Suc At Loaf Oles. Address | Conselate L Misol   | Staden, h. 965413 | Access Ham Coulcante |                       | 6.10 Times Section Know Sich What (Smorter Street) |        | 18                |       |        | 38:30 TUBA ROLL Shows Children Character Characters                                                                                                                                                                                                                                                                                                                                                                                                                                                                                                                                                                                                                                                                                                                                                                                                                                                                                                                                                                                                                                                                                                                                                                                                                                                                                                                                                                                                                                                                                                                                                                                                                                                                                                                                                                                                                                                                                                                                                                                                                                                                            |  | 11.90 TAVE LEY PORC.          |                            | 123.86 C.C.i.s. /                   | ,                                                  | 45.50 lass House And Sakos on Less |            |                                     |                                                                | US 45 WEDDATIC STATION DEPOSED. |
|--------------------------------|-------------------------------------------|---------------------------------------------------|---------------------|-------------------|----------------------|-----------------------|----------------------------------------------------|--------|-------------------|-------|--------|--------------------------------------------------------------------------------------------------------------------------------------------------------------------------------------------------------------------------------------------------------------------------------------------------------------------------------------------------------------------------------------------------------------------------------------------------------------------------------------------------------------------------------------------------------------------------------------------------------------------------------------------------------------------------------------------------------------------------------------------------------------------------------------------------------------------------------------------------------------------------------------------------------------------------------------------------------------------------------------------------------------------------------------------------------------------------------------------------------------------------------------------------------------------------------------------------------------------------------------------------------------------------------------------------------------------------------------------------------------------------------------------------------------------------------------------------------------------------------------------------------------------------------------------------------------------------------------------------------------------------------------------------------------------------------------------------------------------------------------------------------------------------------------------------------------------------------------------------------------------------------------------------------------------------------------------------------------------------------------------------------------------------------------------------------------------------------------------------------------------------------|--|-------------------------------|----------------------------|-------------------------------------|----------------------------------------------------|------------------------------------|------------|-------------------------------------|----------------------------------------------------------------|---------------------------------|
|                                | Station Diagram Not to Scale              | North                                             | A. C. line laces in | इंग्लीकार १       | * SA                 | Country of Scening 17 | Mary Market                                        | Pare X | Charloburth Charl | Bases | chuna) | The state of the s |  | List of Observed Directions:- | standpoint: Labor leic his | Station Direction Station Direction | C. R. Rose W. W. W. W. W. Cop of Solice 20 50 30 1 | 201 02 cm a. AK                    | C. 1. 006. | Station Direction Station Direction | Contabut The Oxfold of composed (Loss The Author 223 Like In ) |                                 |