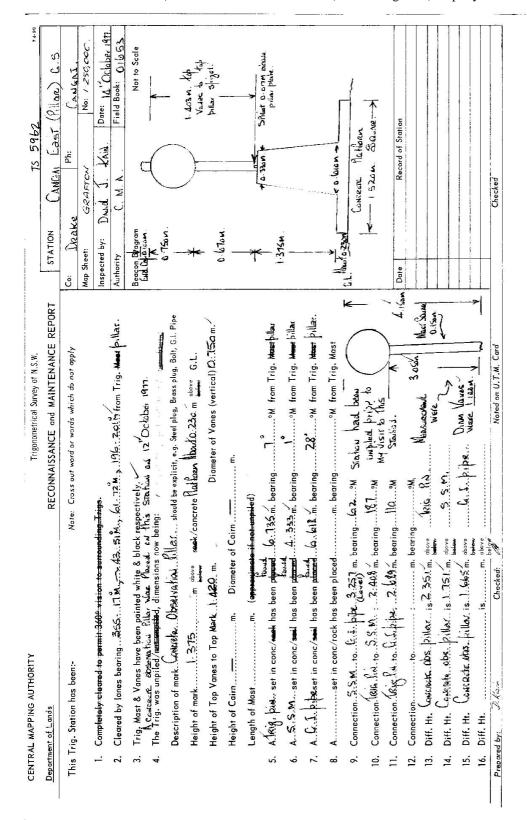

| Department of Lands                                                         | RECONNAISSANCE and MAINTENANCE REPORT            | STATION CANGAI EAST G.S. TS 5962              |
|-----------------------------------------------------------------------------|--------------------------------------------------|-----------------------------------------------|
| This Trig. Station has been:-                                               | Note: Cross out word or words which do not apply | Co: DRAKE Ph: CANGI                           |
|                                                                             |                                                  | Map Sheet: NEW TON BOYD . No: 9338            |
| 1 <del>Completely cleared to permit 360° vision to surrounding Trigs.</del> | <del>ling Trigs.</del>                           | Inspected by: M.L. MORRISON Date: 22 · 1 · 77 |
| 2. Cleared by lanes bearing MEEDS Clearence                                 | from Trig. Mast                                  | Field Book:                                   |
| 3. Trig. Mast & Vanes have been painted white & black respectively.         | c respectively.                                  | Beacon Diagram Not to Scale                   |
| 4. The Trig. was unpiled/ <del>and unpiled</del> , dimensions now being:    | being: "Ariginal activity and a                  |                                               |
| Description of mark. Stanze TRIS AUG.                                       | $\mathcal{AUS}$                                  |                                               |
| Height of mark                                                              | rock/ <del>concrete</del>                        |                                               |
| Height of Top Vanes to Top Mark. 4. 120 Jm.                                 | Diameter of Vanes (vertical)                     | 0 Kentere                                     |
|                                                                             | Diameter of Cairn                                | A-CL                                          |
| Length af Mast                                                              | lat unpiled)                                     |                                               |
|                                                                             | 1.2. km. bearing                                 | 3/2                                           |
| 6. Aset in conc/soil has been placedπ. bearing                              | i.                                               | 2 92<br>2 92                                  |
| 7. Aset in conc/soil has been placedm. bearing                              | m. bearing                                       |                                               |
| 8. Aset in conc/rock has been placedm. bearing                              | m. bearing from Trig. Mast                       |                                               |
| 9. Connection                                                               | M9                                               |                                               |
| 10. Connection                                                              | M2 Bui                                           | N                                             |
| 11. Connectionto                                                            | Ms                                               | Date Record of Station                        |
| 12. Connectionto                                                            | Me                                               |                                               |
| 13. Diff. Ht                                                                | SSM IN BOCK /                                    |                                               |
| 14. Diff. Ht. Gill Rein Beer H. is 0.090 m. www. SSM in Bock A.             | SSM IN ROCK A.                                   |                                               |
| 15. Diff. Ht                                                                |                                                  |                                               |
| 16. Diff. Ht                                                                |                                                  |                                               |
| Daniel M. M. M. P. M. P. Marked.                                            | Colored on ILT M. Card                           | Checked                                       |