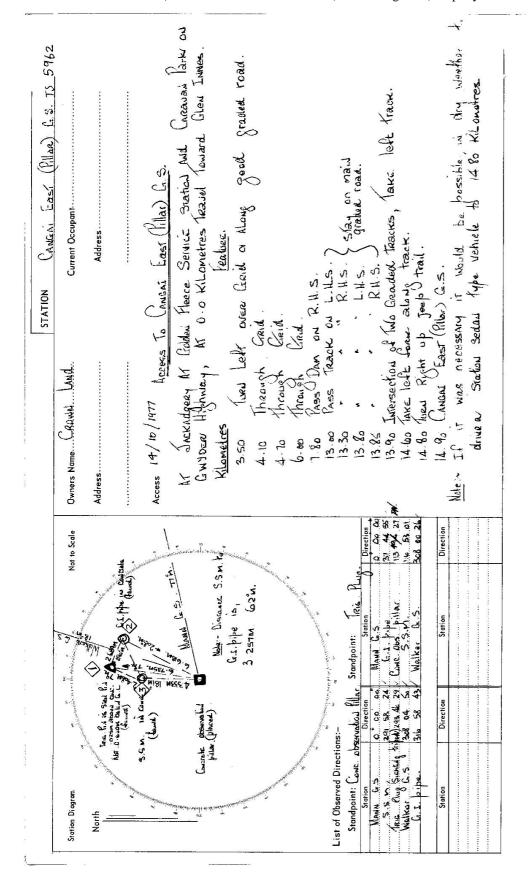

|                                               |
| 14. Diff. Ht. Gill Rein Beer H. is 0.090 m. www. SSM in Bock A.             | SSM IN ROCK A.                                   |                                               |
| 15. Diff. Ht                                                                |                                                  |                                               |
| 16. Diff. Ht                                                                |                                                  |                                               |
| Daniel M. M. M. P. M. P. Marked.                                            | Colored on ILT M. Card                           | Checked                                       |







| GEODETIC STATION RECONNAISSANCE and MAINTENANCE REF         Description:       Nate: Cross out word or words which do not apply         1. Cleared by lanes bearing.       Mate: Cross out word or words which do not apply         2. Mast & Vanes have been painted white & black respectively.       MAE         3. The station/pillar was unmailed/not unpiled/not unpiled/onerstructed on S. MAE       19. Climensions now beind: |                             |                       |                                   |                                                                                                                             |                                                 |                            |                         |                                          |