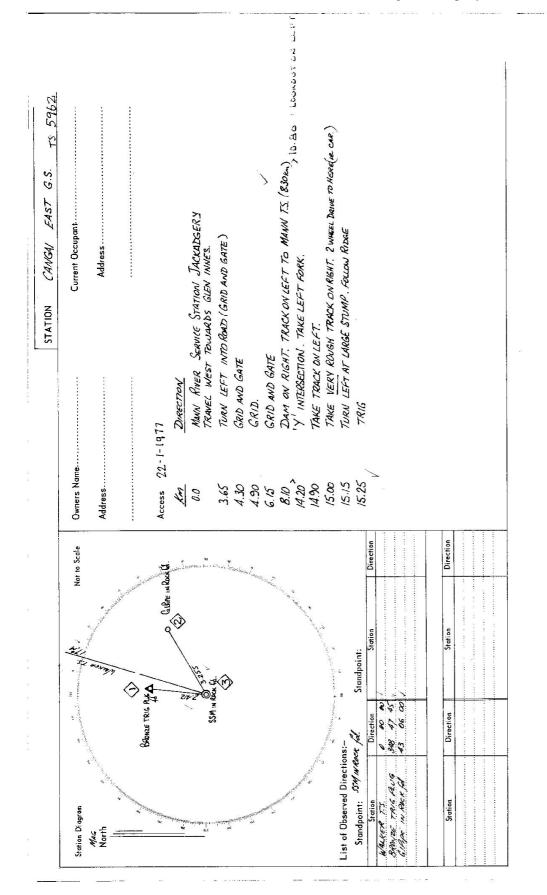

|                                               |
| 14. Diff. Ht. Gill Rein Beer H. is 0.090 m. www. SSM in Bock A.             | SSM IN ROCK A.                                   |                                               |
| 15. Diff. Ht                                                                |                                                  |                                               |
| 16. Diff. Ht                                                                |                                                  |                                               |
| Daniel M. M. M. P. M. P. Marked.                                            | Colored on ILT M. Card                           | Checked                                       |







| GEODETIC STATION RECONNAISSANCE and MAINTENANCE REF         Description:       Nate: Cross out word or words which do not apply         1. Cleared by lanes bearing.       Mate: Cross out word or words which do not apply         2. Mast & Vanes have been painted white & black respectively.       MAE         3. The station/pillar was unmailed/not unpiled/not unpiled/onerstructed on S. MAE       19. Climensions now beind: |                             |                       |                                   |                                                                                                                             |                                                 |                            |                         |                                          |