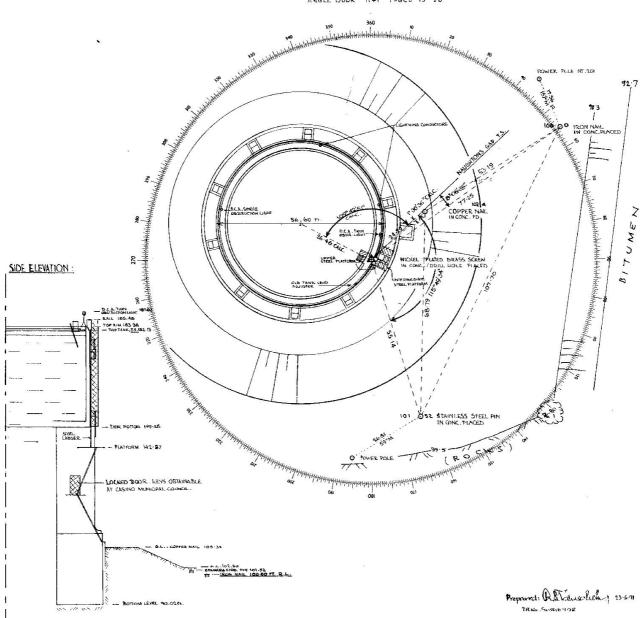

## CASINO T.S.

/ RESERVOIR / SCALE : 20 FEET TO AN INCH ANGLE BOOK 1141 PAGES 13-38

| RECONNAISSANCE and MAINTENANCE REPORT  Note: Cross out word or words which do not apply  G: Rehacing                                                                                                                                                                                                                                                                                                                                                                                                                                                                                                                                                                                                                                                                                                                                                                                                                                                                                                                                                                                                                                                                                                                                                                                                                                                                                                                                                                                                                                                                                                                                                                                                                                                                                                                                                                                                                                                                                                                                                                                                                           | CENTRAL MAPPING AUTHORITY                    | Trigonometrical Survey of N.S.W.                                               | 86.47                                                                                                                                                                                                                                                                                                                                                                                                                                                                                                                                                                                                                                                                                                                                                                                                                                                                                                                                                                                                                                                                                                                                                                                                                                                                                                                                                                                                                                                                                                                                                                                                                                                                                                                                                                                                                                                                                                                                                                                                                                                                                                                          |
|--------------------------------------------------------------------------------------------------------------------------------------------------------------------------------------------------------------------------------------------------------------------------------------------------------------------------------------------------------------------------------------------------------------------------------------------------------------------------------------------------------------------------------------------------------------------------------------------------------------------------------------------------------------------------------------------------------------------------------------------------------------------------------------------------------------------------------------------------------------------------------------------------------------------------------------------------------------------------------------------------------------------------------------------------------------------------------------------------------------------------------------------------------------------------------------------------------------------------------------------------------------------------------------------------------------------------------------------------------------------------------------------------------------------------------------------------------------------------------------------------------------------------------------------------------------------------------------------------------------------------------------------------------------------------------------------------------------------------------------------------------------------------------------------------------------------------------------------------------------------------------------------------------------------------------------------------------------------------------------------------------------------------------------------------------------------------------------------------------------------------------|----------------------------------------------|--------------------------------------------------------------------------------|--------------------------------------------------------------------------------------------------------------------------------------------------------------------------------------------------------------------------------------------------------------------------------------------------------------------------------------------------------------------------------------------------------------------------------------------------------------------------------------------------------------------------------------------------------------------------------------------------------------------------------------------------------------------------------------------------------------------------------------------------------------------------------------------------------------------------------------------------------------------------------------------------------------------------------------------------------------------------------------------------------------------------------------------------------------------------------------------------------------------------------------------------------------------------------------------------------------------------------------------------------------------------------------------------------------------------------------------------------------------------------------------------------------------------------------------------------------------------------------------------------------------------------------------------------------------------------------------------------------------------------------------------------------------------------------------------------------------------------------------------------------------------------------------------------------------------------------------------------------------------------------------------------------------------------------------------------------------------------------------------------------------------------------------------------------------------------------------------------------------------------|
| permit 360° vision to surrounding Trigs.  permit 360° vision to surround | Department of Lands                          | RECONNAISSANCE and MAINTENANCE REPORT                                          | STATION'S 5954 CASING RESERVOIR G.S.                                                                                                                                                                                                                                                                                                                                                                                                                                                                                                                                                                                                                                                                                                                                                                                                                                                                                                                                                                                                                                                                                                                                                                                                                                                                                                                                                                                                                                                                                                                                                                                                                                                                                                                                                                                                                                                                                                                                                                                                                                                                                           |
| ng Trigs.  mg Trigs.  mg Trigs.  from Trig. Mast respectively.  should be explicit, e.g. Steel plug. Brass plug. Bolt, G.I. Pipe  Concrete  Diameter of Vanes (vertical).  m. m.  m. m.  m. bearing  244. "M from Trig. Mast gg. 24. "M  Date  Date  Date  Record of Steal  Selfyin Roal: Tap absendated blag. Mast gg. 24. "M  Date  Date  Date  Date  Date  Record of Steal  Selfyin Roal: Tap absendated blag. Date   | This Trig. Station has been:-                | Note: Cross out word or words which do not apply                               | Ph: Sauth                                                                                                                                                                                                                                                                                                                                                                                                                                                                                                                                                                                                                                                                                                                                                                                                                                                                                                                                                                                                                                                                                                                                                                                                                                                                                                                                                                                                                                                                                                                                                                                                                                                                                                                                                                                                                                                                                                                                                                                                                                                                                                                      |
| eing:  should be explicit, e.g. Steel plug, Brass plug, Bolt, G.I. Pipe  Concrete  Diameter of Vanes (vertical)  m. bearing  m | 1. Completely cleared to permit $360^\circ$  | vision to surrounding Trigs.                                                   | SOUTH                                                                                                                                                                                                                                                                                                                                                                                                                                                                                                                                                                                                                                                                                                                                                                                                                                                                                                                                                                                                                                                                                                                                                                                                                                                                                                                                                                                                                                                                                                                                                                                                                                                                                                                                                                                                                                                                                                                                                                                                                                                                                                                          |
| Economore in the explicit, e.g. Steel plug, Brass plug, Bolt, G.I. Pipe  Concrete  Diameter of Vanes (vertical)  In typical  In typical  In the bearing  In th | 2. Cleared by lanes bearing                  |                                                                                | C. M. A.                                                                                                                                                                                                                                                                                                                                                                                                                                                                                                                                                                                                                                                                                                                                                                                                                                                                                                                                                                                                                                                                                                                                                                                                                                                                                                                                                                                                                                                                                                                                                                                                                                                                                                                                                                                                                                                                                                                                                                                                                                                                                                                       |
| in should be explicit, e.g. Steel plug, Brass plug, Bolt, G.I. Pipe  Concrete  Diameter of Vanes (vertical) m.  In m.  Diameter of Vanes (vertical) m.  In m.  Mark  407 bearing 21.4 °M from Trig. Mast  Trig. Mast  19 2.4 °M  19 2.4 °M  19 8.4 °M  10 8.4 °                     | 3. Trig. Mast & Vanes have been pai          | nted white & black respectively.                                               |                                                                                                                                                                                                                                                                                                                                                                                                                                                                                                                                                                                                                                                                                                                                                                                                                                                                                                                                                                                                                                                                                                                                                                                                                                                                                                                                                                                                                                                                                                                                                                                                                                                                                                                                                                                                                                                                                                                                                                                                                                                                                                                                |
| Should be explicit, e.g. Steel plug, Brass plug, Bolt, G.I. Pipe  Concrete  Diameter of Vanes (vertical)                                                                                                                                                                                                                                                                                                                                                                                                                                                                                                                                                                                                                                                                                                                                                                                                                                                                                                                                                                                                                                                                                                                                                                                                                                                                                                                                                                                                                                                                                                                                                                                                                                                                                                                                                                                                                                                                                                                                                                                                                       | 4. The Trig. was unpiled/not unpiled         | , dimensions now being:                                                        |                                                                                                                                                                                                                                                                                                                                                                                                                                                                                                                                                                                                                                                                                                                                                                                                                                                                                                                                                                                                                                                                                                                                                                                                                                                                                                                                                                                                                                                                                                                                                                                                                                                                                                                                                                                                                                                                                                                                                                                                                                                                                                                                |
| Concrete  Diameter of Vanes (vertical)                                                                                                                                                                                                                                                                                                                                                                                                                                                                                                                                                                                                                                                                                                                                                                                                                                                                                                                                                                                                                                                                                                                                                                                                                                                                                                                                                                                                                                                                                                                                                                                                                                                                                                                                                                                                                                                                                                                                                                                                                                                                                         | Description of mark BRASS                    | ട്ട് ക്ലൂപ്പ് should be explicit, e.g. Steel plug, Brass plug, Bolt, G.I. Pipe | I de la companya de l |
| Diameter of Vanes (vertical)                                                                                                                                                                                                                                                                                                                                                                                                                                                                                                                                                                                                                                                                                                                                                                                                                                                                                                                                                                                                                                                                                                                                                                                                                                                                                                                                                                                                                                                                                                                                                                                                                                                                                                                                                                                                                                                                                                                                                                                                                                                                                                   | Height of mark Level                         | m above reset/concrete                                                         | The straight                                                                                                                                                                                                                                                                                                                                                                                                                                                                                                                                                                                                                                                                                                                                                                                                                                                                                                                                                                                                                                                                                                                                                                                                                                                                                                                                                                                                                                                                                                                                                                                                                                                                                                                                                                                                                                                                                                                                                                                                                                                                                                                   |
| where the property of the prop | Height of Top Vanes to Top Mark.             | Diameter of Vanes (vertical)                                                   |                                                                                                                                                                                                                                                                                                                                                                                                                                                                                                                                                                                                                                                                                                                                                                                                                                                                                                                                                                                                                                                                                                                                                                                                                                                                                                                                                                                                                                                                                                                                                                                                                                                                                                                                                                                                                                                                                                                                                                                                                                                                                                                                |
| 407 m. bearing 214 °M from Trig. Mark 57 m. bearing 214 °M from Trig. Mark 657 m. bearing 8.4 °M from Trig. Mast 7.9 °M from Trig. Mast 19.24 °M from Trig. Mast 19.24 °M from Trig. Mast 19.8 °M from Trig. Mast 19.8 °M 5.0 °M from Trig. Mast 19.8 °M 5.0 °M 6.0 ° | Height of Cairn                              | Diameter of Cairn                                                              | _                                                                                                                                                                                                                                                                                                                                                                                                                                                                                                                                                                                                                                                                                                                                                                                                                                                                                                                                                                                                                                                                                                                                                                                                                                                                                                                                                                                                                                                                                                                                                                                                                                                                                                                                                                                                                                                                                                                                                                                                                                                                                                                              |
| 467. m. bearing 21.4. °M from Trig. Mass.  157. m. bearing                                                                                                                                                                                                                                                                                                                                                                                                                                                                                                                                                                                                                                                                                                                                                                                                                                                                                                                                                                                                                                                                                                                                                                                                                                                                                                                                                                                                                                                                                                                                                                                                                                                                                                                                                                                                                                                                                                                                                                                                                                                                     | Length of Mast                               | (approximate if not unpiled)                                                   | K A                                                                                                                                                                                                                                                                                                                                                                                                                                                                                                                                                                                                                                                                                                                                                                                                                                                                                                                                                                                                                                                                                                                                                                                                                                                                                                                                                                                                                                                                                                                                                                                                                                                                                                                                                                                                                                                                                                                                                                                                                                                                                                                            |
| 15. on from Trig. Mark.  "m. bearing on the mon Trig. Mast  "m. bearing on the mon Trig. Mast  "g. 24. on the mon Trig. Mast  "g. 9. on the mon Trig. Mast  "g. 9. on the mon Trig. Mast  "g. on the mon Trig. Mast                                                                                                                                                                                                                                                                                                                                                                                                                                                                                                                                                                                                                                                                                                                                                                                                                                                                                                                                                                                                                                                                                                                                                                                                                                                                                                                                                                                                                                                                                                                                                                                                                                                                                                                                                                     | 5. A Drill hole. set in conc/mark has        | s been placed 2.401.m. bearing 214 M from Trig. Mark                           |                                                                                                                                                                                                                                                                                                                                                                                                                                                                                                                                                                                                                                                                                                                                                                                                                                                                                                                                                                                                                                                                                                                                                                                                                                                                                                                                                                                                                                                                                                                                                                                                                                                                                                                                                                                                                                                                                                                                                                                                                                                                                                                                |
| m. bearing "M from Trig. Mast m. bearing "M from Trig. Mast ig 24 "M ig  | 6. A. Drill hale set in conc/set I has       | s been placed 2.257 m, bearing 12.0M from Trig. Massi                          | Bones general face                                                                                                                                                                                                                                                                                                                                                                                                                                                                                                                                                                                                                                                                                                                                                                                                                                                                                                                                                                                                                                                                                                                                                                                                                                                                                                                                                                                                                                                                                                                                                                                                                                                                                                                                                                                                                                                                                                                                                                                                                                                                                                             |
|                                                                                                                                                                                                                                                                                                                                                                                                                                                                                                                                                                                                                                                                                                                                                                                                                                                                                                                                                                                                                                                                                                                                                                                                                                                                                                                                                                                                                                                                                                                                                                                                                                                                                                                                                                                                                                                                                                                                                                                                                                                                                                                                | 7. Aset in conc/soil ha:                     | s been placedm. bearingW from Trig. Mast                                       | 1                                                                                                                                                                                                                                                                                                                                                                                                                                                                                                                                                                                                                                                                                                                                                                                                                                                                                                                                                                                                                                                                                                                                                                                                                                                                                                                                                                                                                                                                                                                                                                                                                                                                                                                                                                                                                                                                                                                                                                                                                                                                                                                              |
| 19 24 °M 19 °M 10  | 8. Aset in conc/rock has                     | s been placedm. bearing                                                        |                                                                                                                                                                                                                                                                                                                                                                                                                                                                                                                                                                                                                                                                                                                                                                                                                                                                                                                                                                                                                                                                                                                                                                                                                                                                                                                                                                                                                                                                                                                                                                                                                                                                                                                                                                                                                                                                                                                                                                                                                                                                                                                                |
| 19 % Desid hale . No 2 .                                                                                                                                                                                                                                                                                                                                                                                                                                                                                                                                                                                                                                                                                                                                                                                                                                                                                                                                                                                                                                                                                                                                                                                                                                                                                                                                                                                                                                                                                                                                                                                                                                                                                                                                                                                                                                                                                                                                                                                                                                                                                                       | 9. Connection Drill hale () to Drill hale (2 | . 4-658 m. bearing. 249M                                                       |                                                                                                                                                                                                                                                                                                                                                                                                                                                                                                                                                                                                                                                                                                                                                                                                                                                                                                                                                                                                                                                                                                                                                                                                                                                                                                                                                                                                                                                                                                                                                                                                                                                                                                                                                                                                                                                                                                                                                                                                                                                                                                                                |
| 9 Pore Salata No. 1. Deal hole No. 2.                                                                                                                                                                                                                                                                                                                                                                                                                                                                                                                                                                                                                                                                                                                                                                                                                                                                                                                                                                                                                                                                                                                                                                                                                                                                                                                                                                                                                                                                                                                                                                                                                                                                                                                                                                                                                                                                                                                                                                                                                                                                                          | 10. Connectionto                             | m. bearing                                                                     |                                                                                                                                                                                                                                                                                                                                                                                                                                                                                                                                                                                                                                                                                                                                                                                                                                                                                                                                                                                                                                                                                                                                                                                                                                                                                                                                                                                                                                                                                                                                                                                                                                                                                                                                                                                                                                                                                                                                                                                                                                                                                                                                |
| Dest hole No I.                                                                                                                                                                                                                                                                                                                                                                                                                                                                                                                                                                                                                                                                                                                                                                                                                                                                                                                                                                                                                                                                                                                                                                                                                                                                                                                                                                                                                                                                                                                                                                                                                                                                                                                                                                                                                                                                                                                                                                                                                                                                                                                | 11. Connectionto                             |                                                                                |                                                                                                                                                                                                                                                                                                                                                                                                                                                                                                                                                                                                                                                                                                                                                                                                                                                                                                                                                                                                                                                                                                                                                                                                                                                                                                                                                                                                                                                                                                                                                                                                                                                                                                                                                                                                                                                                                                                                                                                                                                                                                                                                |
| Dail hole No.2.                                                                                                                                                                                                                                                                                                                                                                                                                                                                                                                                                                                                                                                                                                                                                                                                                                                                                                                                                                                                                                                                                                                                                                                                                                                                                                                                                                                                                                                                                                                                                                                                                                                                                                                                                                                                                                                                                                                                                                                                                                                                                                                | 12. Connectionto                             | m. bearing                                                                     | 23/9/17 Roof. Top observation pillar was placed                                                                                                                                                                                                                                                                                                                                                                                                                                                                                                                                                                                                                                                                                                                                                                                                                                                                                                                                                                                                                                                                                                                                                                                                                                                                                                                                                                                                                                                                                                                                                                                                                                                                                                                                                                                                                                                                                                                                                                                                                                                                                |
| Deal hale No.2.                                                                                                                                                                                                                                                                                                                                                                                                                                                                                                                                                                                                                                                                                                                                                                                                                                                                                                                                                                                                                                                                                                                                                                                                                                                                                                                                                                                                                                                                                                                                                                                                                                                                                                                                                                                                                                                                                                                                                                                                                                                                                                                | 13. Diff. Hr. Taic Maek                      | is. Cos. m. obove Dasil hole Na 1.                                             | Concentad over Taje Makis.                                                                                                                                                                                                                                                                                                                                                                                                                                                                                                                                                                                                                                                                                                                                                                                                                                                                                                                                                                                                                                                                                                                                                                                                                                                                                                                                                                                                                                                                                                                                                                                                                                                                                                                                                                                                                                                                                                                                                                                                                                                                                                     |
|                                                                                                                                                                                                                                                                                                                                                                                                                                                                                                                                                                                                                                                                                                                                                                                                                                                                                                                                                                                                                                                                                                                                                                                                                                                                                                                                                                                                                                                                                                                                                                                                                                                                                                                                                                                                                                                                                                                                                                                                                                                                                                                                | 14. Diff. Hr. TRIG. Mark.                    | is. G.Zo. m. obove Deul. hale No.2.                                            |                                                                                                                                                                                                                                                                                                                                                                                                                                                                                                                                                                                                                                                                                                                                                                                                                                                                                                                                                                                                                                                                                                                                                                                                                                                                                                                                                                                                                                                                                                                                                                                                                                                                                                                                                                                                                                                                                                                                                                                                                                                                                                                                |
| The state of the s | 15. Diff. Ht.                                | 1Sm, abolow                                                                    |                                                                                                                                                                                                                                                                                                                                                                                                                                                                                                                                                                                                                                                                                                                                                                                                                                                                                                                                                                                                                                                                                                                                                                                                                                                                                                                                                                                                                                                                                                                                                                                                                                                                                                                                                                                                                                                                                                                                                                                                                                                                                                                                |
|                                                                                                                                                                                                                                                                                                                                                                                                                                                                                                                                                                                                                                                                                                                                                                                                                                                                                                                                                                                                                                                                                                                                                                                                                                                                                                                                                                                                                                                                                                                                                                                                                                                                                                                                                                                                                                                                                                                                                                                                                                                                                                                                | 16. Diff. Ht.                                | - 1                                                                            |                                                                                                                                                                                                                                                                                                                                                                                                                                                                                                                                                                                                                                                                                                                                                                                                                                                                                                                                                                                                                                                                                                                                                                                                                                                                                                                                                                                                                                                                                                                                                                                                                                                                                                                                                                                                                                                                                                                                                                                                                                                                                                                                |

| ### Bearen Diegrem   DTHER   RIGS   SIGHTED   North Scale                                                                  | Address: Laginacia. Calaria.  Address: Laginacia. Dapt.  Address: Laginacia. Dapt.  Address: Laginacia. Dapt.  Address: Address: Address: Address: Access Report of Mills.  Trig. is situated on top of the wafer tower in South Casino |            |
|----------------------------------------------------------------------------------------------------------------------------|-----------------------------------------------------------------------------------------------------------------------------------------------------------------------------------------------------------------------------------------|------------|
| This section to be completed by officer constructing piller.  Original station mark found/not found.  Description of mark: |                                                                                                                                                                                                                                         |            |
| Description of beacon:                                                                                                     | Pate Record of Station                                                                                                                                                                                                                  | - 100-20 M |

| CENTRAL MAPP                     | CENTRAL MAPPING AUTHORITY      |                                                                                                                  | GEODETIC SURVEY OF M.S.W                               | EY OF N.S.W.                            | _                       |                              |                                                                                                                                                                                                                                                                                                                                                                                                                                                                                                                                                                                                                                                                                                                                                                                                                                                                                                                                                                                                                                                                                                                                                                                                                                                                                                                                                                                                                                                                                                                                                                                                                                                                                                                                                                                                                                                                                                                                                                                                                                                                                                                                |                   |                |
|----------------------------------|--------------------------------|------------------------------------------------------------------------------------------------------------------|--------------------------------------------------------|-----------------------------------------|-------------------------|------------------------------|--------------------------------------------------------------------------------------------------------------------------------------------------------------------------------------------------------------------------------------------------------------------------------------------------------------------------------------------------------------------------------------------------------------------------------------------------------------------------------------------------------------------------------------------------------------------------------------------------------------------------------------------------------------------------------------------------------------------------------------------------------------------------------------------------------------------------------------------------------------------------------------------------------------------------------------------------------------------------------------------------------------------------------------------------------------------------------------------------------------------------------------------------------------------------------------------------------------------------------------------------------------------------------------------------------------------------------------------------------------------------------------------------------------------------------------------------------------------------------------------------------------------------------------------------------------------------------------------------------------------------------------------------------------------------------------------------------------------------------------------------------------------------------------------------------------------------------------------------------------------------------------------------------------------------------------------------------------------------------------------------------------------------------------------------------------------------------------------------------------------------------|-------------------|----------------|
| 12                               |                                | GEODETIC STATION                                                                                                 | GEODETIC STATION RECONNAISSANCE and MAINTENANCE REPORT | nd MAINTENANCE RE                       | PORT                    | STATION:                     | CASIND (P)                                                                                                                                                                                                                                                                                                                                                                                                                                                                                                                                                                                                                                                                                                                                                                                                                                                                                                                                                                                                                                                                                                                                                                                                                                                                                                                                                                                                                                                                                                                                                                                                                                                                                                                                                                                                                                                                                                                                                                                                                                                                                                                     |                   | No.: 5954      |
| Description:                     |                                |                                                                                                                  | Note: Cross out word or words which do not apply       | ords which do not appl                  | ,                       | MAP SHEET<br>SCALE 1:250 000 | TURED HEADS                                                                                                                                                                                                                                                                                                                                                                                                                                                                                                                                                                                                                                                                                                                                                                                                                                                                                                                                                                                                                                                                                                                                                                                                                                                                                                                                                                                                                                                                                                                                                                                                                                                                                                                                                                                                                                                                                                                                                                                                                                                                                                                    |                   |                |
| 1. Cleared by lane:              | Cleared by lanes bearing       | 360                                                                                                              | ***************************************                | from Trig. Mast                         | . =                     | INSPECTED BY:                | C. PARKES                                                                                                                                                                                                                                                                                                                                                                                                                                                                                                                                                                                                                                                                                                                                                                                                                                                                                                                                                                                                                                                                                                                                                                                                                                                                                                                                                                                                                                                                                                                                                                                                                                                                                                                                                                                                                                                                                                                                                                                                                                                                                                                      | DATE:             | 98 -11-61      |
| 2. Mast & Vanes h                | ave been painted w             | 2. Mast & Vanes have been painted white & black respectively.                                                    | , ·                                                    |                                         |                         | AUTHORITY:                   | C.M.A                                                                                                                                                                                                                                                                                                                                                                                                                                                                                                                                                                                                                                                                                                                                                                                                                                                                                                                                                                                                                                                                                                                                                                                                                                                                                                                                                                                                                                                                                                                                                                                                                                                                                                                                                                                                                                                                                                                                                                                                                                                                                                                          | FIELD BOOK:       | BOOK:          |
| 3. The <del>station</del> /pill: | ar was unpiled/n <del>ot</del> | The <del>station</del> /pillar was unpiled/n <del>ot unpiled/senstructe</del> d on!\\\\\\\\\\\\\\\\\\\\\\\\\\\\\ | IN MOU 19.80.                                          | ., dimensions now being                 |                         | 330 340                      | 350 360                                                                                                                                                                                                                                                                                                                                                                                                                                                                                                                                                                                                                                                                                                                                                                                                                                                                                                                                                                                                                                                                                                                                                                                                                                                                                                                                                                                                                                                                                                                                                                                                                                                                                                                                                                                                                                                                                                                                                                                                                                                                                                                        | 10 / 20           | 96/            |
| Description of n                 | nark A/TOP PILLAR              | Description of mark. A.Tot                                                                                       | , S/Steel Pillar Plate, Ste                            | el plug, Brass plug, Bolt               | , G.I. Pipe             | Station Diagram              | North                                                                                                                                                                                                                                                                                                                                                                                                                                                                                                                                                                                                                                                                                                                                                                                                                                                                                                                                                                                                                                                                                                                                                                                                                                                                                                                                                                                                                                                                                                                                                                                                                                                                                                                                                                                                                                                                                                                                                                                                                                                                                                                          | Ž                 | Not to Scale   |
| Height of mark.                  | Height of mark                 | reek/concrete;                                                                                                   | Mark is 1. 475.m. above at. P.ATFORM                   | OVE BUT. PLATFORM                       |                         |                              |                                                                                                                                                                                                                                                                                                                                                                                                                                                                                                                                                                                                                                                                                                                                                                                                                                                                                                                                                                                                                                                                                                                                                                                                                                                                                                                                                                                                                                                                                                                                                                                                                                                                                                                                                                                                                                                                                                                                                                                                                                                                                                                                | . <b>e_b</b>      |                |
| Height of Top \                  | /anes to Top <del>Mark</del> / | Height of Top Vanes to Top Wark/Pillar plate                                                                     | 25                                                     | Diameter of Vanes (vertical)            | .mm.                    | <b>1)</b>                    | (A)                                                                                                                                                                                                                                                                                                                                                                                                                                                                                                                                                                                                                                                                                                                                                                                                                                                                                                                                                                                                                                                                                                                                                                                                                                                                                                                                                                                                                                                                                                                                                                                                                                                                                                                                                                                                                                                                                                                                                                                                                                                                                                                            | [ <sub>e</sub> tz |                |
| Height of Cairn.                 | Height of Cairnm.              |                                                                                                                  | Diameter of Cairn <del></del> m. Na                    | Name Plate found/not found/placed.      | mei/placed.             | e Const                      | DAIL HOLE NO.2.                                                                                                                                                                                                                                                                                                                                                                                                                                                                                                                                                                                                                                                                                                                                                                                                                                                                                                                                                                                                                                                                                                                                                                                                                                                                                                                                                                                                                                                                                                                                                                                                                                                                                                                                                                                                                                                                                                                                                                                                                                                                                                                |                   |                |
| Length of Mast                   | Length of Mastm.               | <ul> <li>m. (approximate if not unpiled)</li> </ul>                                                              | t unpiled)                                             |                                         |                         | 000                          | etteration III                                                                                                                                                                                                                                                                                                                                                                                                                                                                                                                                                                                                                                                                                                                                                                                                                                                                                                                                                                                                                                                                                                                                                                                                                                                                                                                                                                                                                                                                                                                                                                                                                                                                                                                                                                                                                                                                                                                                                                                                                                                                                                                 |                   | •              |
| 4. A. OKILL H                    | 1911 Fset in co                | A01.11                                                                                                           | 'found, bearing297                                     | M from <del>Mast/Plug</del> /Pill       | Je                      | /o                           | Free SS. 8                                                                                                                                                                                                                                                                                                                                                                                                                                                                                                                                                                                                                                                                                                                                                                                                                                                                                                                                                                                                                                                                                                                                                                                                                                                                                                                                                                                                                                                                                                                                                                                                                                                                                                                                                                                                                                                                                                                                                                                                                                                                                                                     |                   | •              |
| 5. A                             | 104.12 set in co               | AOUIIIHOLEset in conc/reek has been placed/feund, bearing"M                                                      | 'tound, bearing                                        | M from Mast/Plug/Pillar                 | a.                      | 6ź /                         |                                                                                                                                                                                                                                                                                                                                                                                                                                                                                                                                                                                                                                                                                                                                                                                                                                                                                                                                                                                                                                                                                                                                                                                                                                                                                                                                                                                                                                                                                                                                                                                                                                                                                                                                                                                                                                                                                                                                                                                                                                                                                                                                |                   | - <b>1</b> ,-1 |
| 6. A                             | set in co                      | Aset in conc/rock has been placed/found, bearing"M                                                               | 'found, bearing                                        | M from Mast/Plug/Pillar                 | ar                      | 082                          | 2                                                                                                                                                                                                                                                                                                                                                                                                                                                                                                                                                                                                                                                                                                                                                                                                                                                                                                                                                                                                                                                                                                                                                                                                                                                                                                                                                                                                                                                                                                                                                                                                                                                                                                                                                                                                                                                                                                                                                                                                                                                                                                                              | CASINO            |                |
| 7. A                             | set in co                      | 7. Aset in conc/rock has been placed/found, bearing                                                              | 'found, bearing                                        | M from Mast/Plug/Pillar                 | ar                      | OLZ.                         | TO THE WAY                                                                                                                                                                                                                                                                                                                                                                                                                                                                                                                                                                                                                                                                                                                                                                                                                                                                                                                                                                                                                                                                                                                                                                                                                                                                                                                                                                                                                                                                                                                                                                                                                                                                                                                                                                                                                                                                                                                                                                                                                                                                                                                     | LOOP TOP PILLAR.  |                |
| 8, Action required:              |                                |                                                                                                                  |                                                        | *************************************** |                         | Seo Jee                      | 100                                                                                                                                                                                                                                                                                                                                                                                                                                                                                                                                                                                                                                                                                                                                                                                                                                                                                                                                                                                                                                                                                                                                                                                                                                                                                                                                                                                                                                                                                                                                                                                                                                                                                                                                                                                                                                                                                                                                                                                                                                                                                                                            |                   |                |
| STANDPOINT:                      | PILLAR PLATE                   |                                                                                                                  | STANDPOINT:                                            | DAKL HOCE NO. !                         |                         | 00.100                       | في ا                                                                                                                                                                                                                                                                                                                                                                                                                                                                                                                                                                                                                                                                                                                                                                                                                                                                                                                                                                                                                                                                                                                                                                                                                                                                                                                                                                                                                                                                                                                                                                                                                                                                                                                                                                                                                                                                                                                                                                                                                                                                                                                           |                   |                |
| Mark                             | Direction Dist                 | Horiz.<br>Distance Height Difference                                                                             | Mark                                                   | Direction Distance                      | Height Difference       | A S                          | A STATE OF THE STA |                   | •              |
| רבצחורוב (ג)                     | 00                             | above standpt<br>below                                                                                           | רצבחותב (ף)                                            | 0 00 00                                 | above<br>below standpt. | 240                          |                                                                                                                                                                                                                                                                                                                                                                                                                                                                                                                                                                                                                                                                                                                                                                                                                                                                                                                                                                                                                                                                                                                                                                                                                                                                                                                                                                                                                                                                                                                                                                                                                                                                                                                                                                                                                                                                                                                                                                                                                                                                                                                                |                   |                |
| חתור אמרב זוסי ו                 | 26 15 35 2.                    | 1.443 1.467 below standpt.                                                                                       | NAMOONA (P)                                            | 130 49 50                               | above<br>below standpt. |                              |                                                                                                                                                                                                                                                                                                                                                                                                                                                                                                                                                                                                                                                                                                                                                                                                                                                                                                                                                                                                                                                                                                                                                                                                                                                                                                                                                                                                                                                                                                                                                                                                                                                                                                                                                                                                                                                                                                                                                                                                                                                                                                                                |                   |                |
| NAMBONA (P)                      | 130 48 25                      | above standpt.                                                                                                   |                                                        | 194 40 05 4.556                         | O.O. B below standpt.   | DEZ                          |                                                                                                                                                                                                                                                                                                                                                                                                                                                                                                                                                                                                                                                                                                                                                                                                                                                                                                                                                                                                                                                                                                                                                                                                                                                                                                                                                                                                                                                                                                                                                                                                                                                                                                                                                                                                                                                                                                                                                                                                                                                                                                                                |                   |                |
| DOLL HOLE AD. 1                  | 181 51 30/1-112                | 1847                                                                                                             | BENTLEY (P)                                            | 190 18 as                               | above standpt.          |                              |                                                                                                                                                                                                                                                                                                                                                                                                                                                                                                                                                                                                                                                                                                                                                                                                                                                                                                                                                                                                                                                                                                                                                                                                                                                                                                                                                                                                                                                                                                                                                                                                                                                                                                                                                                                                                                                                                                                                                                                                                                                                                                                                |                   |                |
| BENTLEY (P)                      | 190 n 40                       | above standpt.                                                                                                   | PILAR PLATE                                            | 206 18 45 2.442                         | 1.463 below standpt.    | 9                            |                                                                                                                                                                                                                                                                                                                                                                                                                                                                                                                                                                                                                                                                                                                                                                                                                                                                                                                                                                                                                                                                                                                                                                                                                                                                                                                                                                                                                                                                                                                                                                                                                                                                                                                                                                                                                                                                                                                                                                                                                                                                                                                                |                   | -              |
|                                  |                                | above standpt.                                                                                                   |                                                        |                                         | above standpt.          | ζζ                           |                                                                                                                                                                                                                                                                                                                                                                                                                                                                                                                                                                                                                                                                                                                                                                                                                                                                                                                                                                                                                                                                                                                                                                                                                                                                                                                                                                                                                                                                                                                                                                                                                                                                                                                                                                                                                                                                                                                                                                                                                                                                                                                                |                   |                |
|                                  | 000                            | above standpt.                                                                                                   |                                                        |                                         | above standpt.          | 2,00 / 200                   | 081   061 /                                                                                                                                                                                                                                                                                                                                                                                                                                                                                                                                                                                                                                                                                                                                                                                                                                                                                                                                                                                                                                                                                                                                                                                                                                                                                                                                                                                                                                                                                                                                                                                                                                                                                                                                                                                                                                                                                                                                                                                                                                                                                                                    | 170 / 160         | 150            |
| Prepared by:                     | C. PALKES                      | KeS Checked:                                                                                                     | They were                                              | Noted on U.T.M. Card                    | .M. Card                |                              | Checked                                                                                                                                                                                                                                                                                                                                                                                                                                                                                                                                                                                                                                                                                                                                                                                                                                                                                                                                                                                                                                                                                                                                                                                                                                                                                                                                                                                                                                                                                                                                                                                                                                                                                                                                                                                                                                                                                                                                                                                                                                                                                                                        |                   |                |
| St 2733-1                        |                                |                                                                                                                  |                                                        |                                         |                         |                              |                                                                                                                                                                                                                                                                                                                                                                                                                                                                                                                                                                                                                                                                                                                                                                                                                                                                                                                                                                                                                                                                                                                                                                                                                                                                                                                                                                                                                                                                                                                                                                                                                                                                                                                                                                                                                                                                                                                                                                                                                                                                                                                                |                   |                |