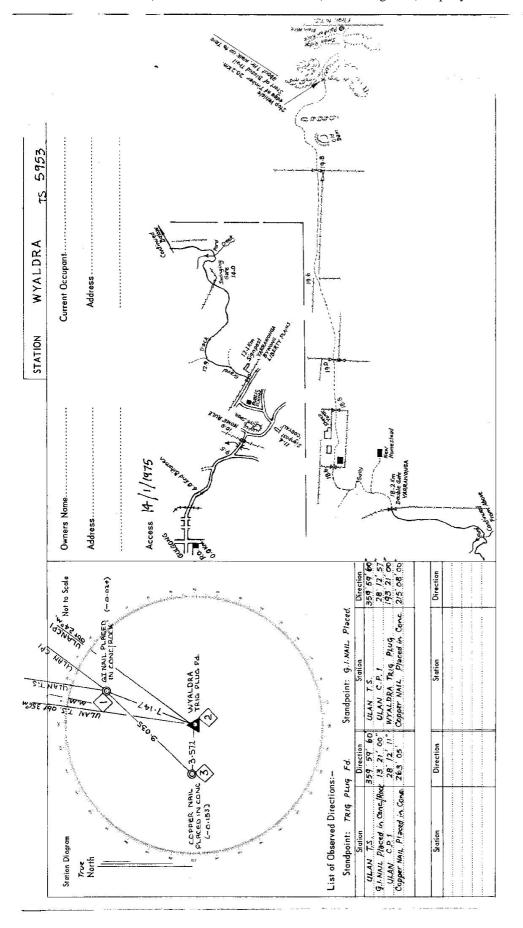

| CENTRAL MAPPING AUTHORITY                                           | Trigonometrical Survey of N.S.W.                                                                  | 18-27                                                                                                                                                                                                                                                                                                                                                                                                                                                                                                                                                                                                                                                                                                                                                                                                                                                                                                                                                                                                                                                                                                                                                                                                                                                                                                                                                                                                                                                                                                                                                                                                                                                                                                                                                                                                                                                                                                                                                                                                                                                                                                                          |
|---------------------------------------------------------------------|---------------------------------------------------------------------------------------------------|--------------------------------------------------------------------------------------------------------------------------------------------------------------------------------------------------------------------------------------------------------------------------------------------------------------------------------------------------------------------------------------------------------------------------------------------------------------------------------------------------------------------------------------------------------------------------------------------------------------------------------------------------------------------------------------------------------------------------------------------------------------------------------------------------------------------------------------------------------------------------------------------------------------------------------------------------------------------------------------------------------------------------------------------------------------------------------------------------------------------------------------------------------------------------------------------------------------------------------------------------------------------------------------------------------------------------------------------------------------------------------------------------------------------------------------------------------------------------------------------------------------------------------------------------------------------------------------------------------------------------------------------------------------------------------------------------------------------------------------------------------------------------------------------------------------------------------------------------------------------------------------------------------------------------------------------------------------------------------------------------------------------------------------------------------------------------------------------------------------------------------|
| Department of Lands                                                 | RECONNAISSANCE and MAINTENANCE REPORT                                                             | STATION WYALDRA TS 5953                                                                                                                                                                                                                                                                                                                                                                                                                                                                                                                                                                                                                                                                                                                                                                                                                                                                                                                                                                                                                                                                                                                                                                                                                                                                                                                                                                                                                                                                                                                                                                                                                                                                                                                                                                                                                                                                                                                                                                                                                                                                                                        |
| This Trig. Station has been:                                        | Note: Cross out word or words which do not apply                                                  | Ph: Wyaldi                                                                                                                                                                                                                                                                                                                                                                                                                                                                                                                                                                                                                                                                                                                                                                                                                                                                                                                                                                                                                                                                                                                                                                                                                                                                                                                                                                                                                                                                                                                                                                                                                                                                                                                                                                                                                                                                                                                                                                                                                                                                                                                     |
|                                                                     |                                                                                                   | Map Sheet: DUBBO 1:250,000 No: SI 55-4                                                                                                                                                                                                                                                                                                                                                                                                                                                                                                                                                                                                                                                                                                                                                                                                                                                                                                                                                                                                                                                                                                                                                                                                                                                                                                                                                                                                                                                                                                                                                                                                                                                                                                                                                                                                                                                                                                                                                                                                                                                                                         |
| 1. Completely elegred to permit 360° vision to surrounding Trigs.   | to surrounding Trigs.                                                                             | Inspected by: H. P. Jackson Date: 14/1/1975                                                                                                                                                                                                                                                                                                                                                                                                                                                                                                                                                                                                                                                                                                                                                                                                                                                                                                                                                                                                                                                                                                                                                                                                                                                                                                                                                                                                                                                                                                                                                                                                                                                                                                                                                                                                                                                                                                                                                                                                                                                                                    |
| 2. Cleared by lanes bearing320°±30M.3                               | Cleared by lanes bearing 320-30M.j. ; 123-133M.j. 256-261M. from Trig. Mast                       | Authority Trig Survey Division Field Book: AB1427 28                                                                                                                                                                                                                                                                                                                                                                                                                                                                                                                                                                                                                                                                                                                                                                                                                                                                                                                                                                                                                                                                                                                                                                                                                                                                                                                                                                                                                                                                                                                                                                                                                                                                                                                                                                                                                                                                                                                                                                                                                                                                           |
| 3. Trig. Mast & Vanes have been painted white & black respectively. | ite & black respectively.                                                                         | Beacon Diagram Lo Scale                                                                                                                                                                                                                                                                                                                                                                                                                                                                                                                                                                                                                                                                                                                                                                                                                                                                                                                                                                                                                                                                                                                                                                                                                                                                                                                                                                                                                                                                                                                                                                                                                                                                                                                                                                                                                                                                                                                                                                                                                                                                                                        |
| 4. The Trig. was unpiled , dimen                                    | , dimensions now being:                                                                           | 07                                                                                                                                                                                                                                                                                                                                                                                                                                                                                                                                                                                                                                                                                                                                                                                                                                                                                                                                                                                                                                                                                                                                                                                                                                                                                                                                                                                                                                                                                                                                                                                                                                                                                                                                                                                                                                                                                                                                                                                                                                                                                                                             |
| Description of mark. Brass Plug in Rock                             | Rock in Conc. well                                                                                | - 16                                                                                                                                                                                                                                                                                                                                                                                                                                                                                                                                                                                                                                                                                                                                                                                                                                                                                                                                                                                                                                                                                                                                                                                                                                                                                                                                                                                                                                                                                                                                                                                                                                                                                                                                                                                                                                                                                                                                                                                                                                                                                                                           |
| Height of mark                                                      | obove rock G.L.                                                                                   | 5'0-                                                                                                                                                                                                                                                                                                                                                                                                                                                                                                                                                                                                                                                                                                                                                                                                                                                                                                                                                                                                                                                                                                                                                                                                                                                                                                                                                                                                                                                                                                                                                                                                                                                                                                                                                                                                                                                                                                                                                                                                                                                                                                                           |
| Height of Top Vanes to Top Mark. 3,480, m.                          | D. m. Diameter of Vanes (vertical) .9.,910m.                                                      |                                                                                                                                                                                                                                                                                                                                                                                                                                                                                                                                                                                                                                                                                                                                                                                                                                                                                                                                                                                                                                                                                                                                                                                                                                                                                                                                                                                                                                                                                                                                                                                                                                                                                                                                                                                                                                                                                                                                                                                                                                                                                                                                |
| Height of Cairnm. Dia                                               | Diameter of Cairn                                                                                 | 37 5 6 6 6 6 6 6 6 6 6 6 6 6 6 6 6 6 6 6                                                                                                                                                                                                                                                                                                                                                                                                                                                                                                                                                                                                                                                                                                                                                                                                                                                                                                                                                                                                                                                                                                                                                                                                                                                                                                                                                                                                                                                                                                                                                                                                                                                                                                                                                                                                                                                                                                                                                                                                                                                                                       |
| Length of Mast 3.540m. (appro                                       | Length of Mast 3.540m. (approximate if not unpiled) Hole in Mast base is 0.010m deep              |                                                                                                                                                                                                                                                                                                                                                                                                                                                                                                                                                                                                                                                                                                                                                                                                                                                                                                                                                                                                                                                                                                                                                                                                                                                                                                                                                                                                                                                                                                                                                                                                                                                                                                                                                                                                                                                                                                                                                                                                                                                                                                                                |
| 5. A. G.J. NA!L. set in conc/rock has been p                        | A. G.J. MAIL. set in conc/rock has been placed Z.147m, bearing109M from Trig. Mast                |                                                                                                                                                                                                                                                                                                                                                                                                                                                                                                                                                                                                                                                                                                                                                                                                                                                                                                                                                                                                                                                                                                                                                                                                                                                                                                                                                                                                                                                                                                                                                                                                                                                                                                                                                                                                                                                                                                                                                                                                                                                                                                                                |
| Copper<br>6. A.MAILset in conc/ <del>soil</del> has been p          | Copper<br>A. MAILset in conc/ <del>seit</del> has been placed3.572m. bearing260ºM from Trig. Mast |                                                                                                                                                                                                                                                                                                                                                                                                                                                                                                                                                                                                                                                                                                                                                                                                                                                                                                                                                                                                                                                                                                                                                                                                                                                                                                                                                                                                                                                                                                                                                                                                                                                                                                                                                                                                                                                                                                                                                                                                                                                                                                                                |
| 7. Aset in conc/soil has been placedm. bearing                      | olacedm. bearing                                                                                  | The state of the s |
| 8. Aset in conc/rock has been placedm. bearing                      | olacedm. bearing Mast                                                                             |                                                                                                                                                                                                                                                                                                                                                                                                                                                                                                                                                                                                                                                                                                                                                                                                                                                                                                                                                                                                                                                                                                                                                                                                                                                                                                                                                                                                                                                                                                                                                                                                                                                                                                                                                                                                                                                                                                                                                                                                                                                                                                                                |
| 9. Connection 6.1; Ngll. to Cu. Ngll. : 9.03                        | .9.035 m. bearing212.9M                                                                           | 3                                                                                                                                                                                                                                                                                                                                                                                                                                                                                                                                                                                                                                                                                                                                                                                                                                                                                                                                                                                                                                                                                                                                                                                                                                                                                                                                                                                                                                                                                                                                                                                                                                                                                                                                                                                                                                                                                                                                                                                                                                                                                                                              |
| 10. Connectionto                                                    | m. bearing                                                                                        |                                                                                                                                                                                                                                                                                                                                                                                                                                                                                                                                                                                                                                                                                                                                                                                                                                                                                                                                                                                                                                                                                                                                                                                                                                                                                                                                                                                                                                                                                                                                                                                                                                                                                                                                                                                                                                                                                                                                                                                                                                                                                                                                |
| 11. Connectionto:                                                   | 1                                                                                                 | Date Record of Station                                                                                                                                                                                                                                                                                                                                                                                                                                                                                                                                                                                                                                                                                                                                                                                                                                                                                                                                                                                                                                                                                                                                                                                                                                                                                                                                                                                                                                                                                                                                                                                                                                                                                                                                                                                                                                                                                                                                                                                                                                                                                                         |
| 12. Connection                                                      | m. beoring 9M                                                                                     | 9                                                                                                                                                                                                                                                                                                                                                                                                                                                                                                                                                                                                                                                                                                                                                                                                                                                                                                                                                                                                                                                                                                                                                                                                                                                                                                                                                                                                                                                                                                                                                                                                                                                                                                                                                                                                                                                                                                                                                                                                                                                                                                                              |
| 13. Diff. Ht. G.I. Nailis. 9.02                                     | 0.024 m. shows Trig Plug                                                                          | 1975 17/4 & 1/5 Connections effected 1975 2/5 temp Repited                                                                                                                                                                                                                                                                                                                                                                                                                                                                                                                                                                                                                                                                                                                                                                                                                                                                                                                                                                                                                                                                                                                                                                                                                                                                                                                                                                                                                                                                                                                                                                                                                                                                                                                                                                                                                                                                                                                                                                                                                                                                     |
| 14. Diff. Ht CORRECNailis. 9.15.                                    | O.153. m. wore Trig Plug.                                                                         |                                                                                                                                                                                                                                                                                                                                                                                                                                                                                                                                                                                                                                                                                                                                                                                                                                                                                                                                                                                                                                                                                                                                                                                                                                                                                                                                                                                                                                                                                                                                                                                                                                                                                                                                                                                                                                                                                                                                                                                                                                                                                                                                |
| 15. Diff. Ht COPPETNail is. 0.12.                                   | Q.128 m. thous Q.I.Nail                                                                           |                                                                                                                                                                                                                                                                                                                                                                                                                                                                                                                                                                                                                                                                                                                                                                                                                                                                                                                                                                                                                                                                                                                                                                                                                                                                                                                                                                                                                                                                                                                                                                                                                                                                                                                                                                                                                                                                                                                                                                                                                                                                                                                                |
| 16. Diff. Htisis                                                    | ароуе                                                                                             |                                                                                                                                                                                                                                                                                                                                                                                                                                                                                                                                                                                                                                                                                                                                                                                                                                                                                                                                                                                                                                                                                                                                                                                                                                                                                                                                                                                                                                                                                                                                                                                                                                                                                                                                                                                                                                                                                                                                                                                                                                                                                                                                |
| Prepared by: ( Mackey. Checked:                                     |                                                                                                   | Checked                                                                                                                                                                                                                                                                                                                                                                                                                                                                                                                                                                                                                                                                                                                                                                                                                                                                                                                                                                                                                                                                                                                                                                                                                                                                                                                                                                                                                                                                                                                                                                                                                                                                                                                                                                                                                                                                                                                                                                                                                                                                                                                        |
| 7                                                                   |                                                                                                   |                                                                                                                                                                                                                                                                                                                                                                                                                                                                                                                                                                                                                                                                                                                                                                                                                                                                                                                                                                                                                                                                                                                                                                                                                                                                                                                                                                                                                                                                                                                                                                                                                                                                                                                                                                                                                                                                                                                                                                                                                                                                                                                                |