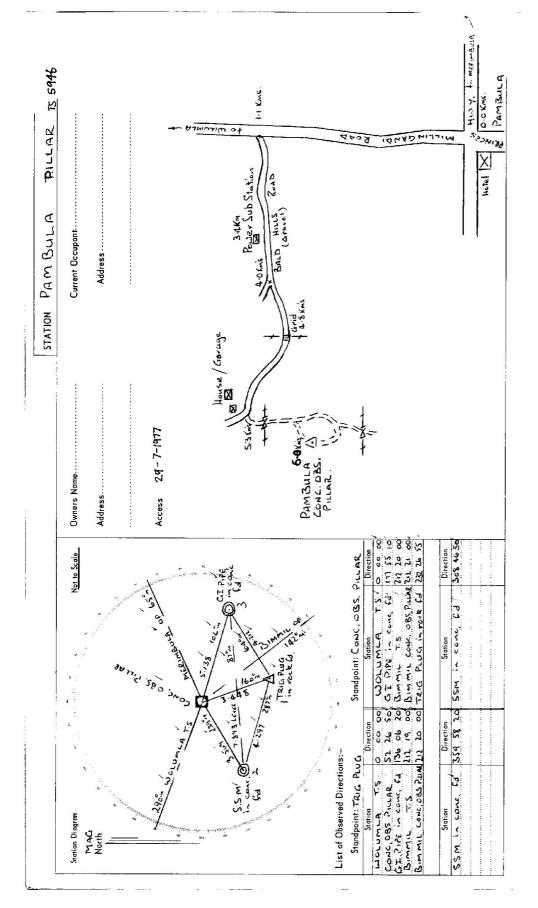

| Y Trigonometrical Survey of N.S.W. | RECONNAISSANCE and MAINTENANCE REPORT STATION PAM BULA PILLARTS 5946 | Note: Cross out word or words which do not apply Co: AUCKLAND Ph: PAM | אס מרפיד (אבי אין איר | from Trig. Mast                          | ited white & black respectively.     | 1/101 unpriled, dimensions now being:<br>5 Steel P.11.av Plate should be explicit, e.g. Steel plug, Brass plug, Bolt, G.I. Pipe<br>3.3.6.0. m dove now concrete advise G.L. (2000) and the steel of the show of the steel of Vanes (vertical) 0.1155 m. | Height of Cairmm. Diameter of Cairmm. Diameter of Cairmm. Diameter of Cairmm. Diameter of Cairmm. (approximate if not unpiled)<br>Length of Mastm. (approximate if not unpiled)<br>A.TERS Proce set in conc/and has been placed 3.1498. m. bearing 160 / % from Trig. Mean Plus<br>A.S.S.Mset in conc/and has been placed 3.138.m. bearing 1.000 % from Trig. Mean Plus | onc/rock has been placed m. bearing 0. M from Trig. Mast<br>no S.S.M.: 4.212, m. bearing 23, M. Zakaruka<br>Der A.22, m. bearing 64, W. Zakaruka<br>no G.I. P.Re. 1.394, m. bearing 81, M. Zakaruka<br>no G.I. P.Re. 1.394, m. bearing 81, M. Zakaruka<br>to 1. 1.000<br>10 1.1.483, m. bearing 81, M. Zakaruka<br>Pitter R. Record of Station<br>Pitter R. Record of Station<br>Pitter R. Record of Station<br>1. 000<br>1. 1.538, m. bearing 81, M. Zakaruka<br>Pitter R. Record of Station<br>1. 1.538, m. bearing 81, M. Zakaruka<br>Pitter R. Record of Station<br>1. 1.000<br>1. 1.538, m. bearing 81, M. Zakaruka<br>Pitter R. Record of Station<br>1. 1.000<br>1. 1.00 |
|------------------------------------|----------------------------------------------------------------------|-----------------------------------------------------------------------|-----------------------------------------------------------|------------------------------------------|--------------------------------------|-------------------------------------------------------------------------------------------------------------------------------------------------------------------------------------------------------------------------------------------------------------------------------------------------------------|-------------------------------------------------------------------------------------------------------------------------------------------------------------------------------------------------------------------------------------------------------------------------------------------------------------------------------------------------------------------------|--------------------------------------------------------------------------------------------------------------------------------------------------------------------------------------------------------------------------------------------------------------------------------------------------------------------------------------------------------------------------------------------------------------------------------------------------------------------------------------------------------------------------------------------------------------------------------------------------------------------------------------------------------------------------------------------------------------------------------------------------------------------------------------------------------------------------------------------------------------------------------------------------------------------------------------------------------------------------------------------------------------------------------------------------------------------------------------------------------------------------------------------------------------------------------------------------------------------------------------------------------------------------------------------------------------------------------------------------------------------------------------------------------------------------------------------------------------------------------------------------------------------------------------------------------------------------------------------------------------------------------------------------------------------------------------------------------------------------------------------------------------------------------------------------------------------------------------------------------------------------------------------------------------------------------------------------------------------------------------------------------------------------------------------------------------------------------------------------------------------------------------------------------------------------------------------------------------------------------------------------------------------------------------------------------------------------------------------------------------------------------------------------------------------------------------------------------------------|
| CENTRAL MAPPING AUTHORITY          | Department of Lands                                                  | This Trig. Station has been:-                                         | <ol> <li>Completely cleared to permit 360° v</li> </ol>   | 2. G <del>leared by lanes bearin</del> g | 3. Trig. Mast & Vanes have been pain | <ol> <li>The Trig. was unpiled/<del>not unpiled</del>, dimensions now being:<br/>Description of mark S. Steel PINA Plate sh<br/>Height of mark</li></ol>                                                                                                                                                    | Height of Caimm.<br>Length of Mastm.<br>5. A.TRUS P.UG. set in concrete has<br>6. A.S.S.Mset in concrete has<br>7. A.G.T.P.R. set in concrete has                                                                                                                                                                                                                       | <ol> <li>A set in conc/rock has been placed</li> <li>Connection Tere Pursto SS M 4.291 m. bearin</li> <li>Connection Tere Pursto SS M bearin</li> <li>Connection SS M to SI PIPE 1989 m. bearin</li> <li>Connection SS M to SI PIPE 1989 m. bearin</li> <li>Connection SS M to SI PIPE 1988 m. bearin</li> <li>Diff. Ht. SS M to SI PIPE 15.126 m. bearing</li> <li>Diff. Ht. SS M to SI PIPE 15.126 m. bearing</li> </ol>                                                                                                                                                                                                                                                                                                                                                                                                                                                                                                                                                                                                                                                                                                                                                                                                                                                                                                                                                                                                                                                                                                                                                                                                                                                                                                                                                                                                                                                                                                                                                                                                                                                                                                                                                                                                                                                                                                                                                                                                                                         |

-

| Acceleration     More Street       A local out word or words which do not apply       A black respectively.       A black respectively. <tr< th=""><th></th><th>CENTRAL MAPPING AUTHURIT</th><th></th><th></th><th></th><th></th><th></th><th>TUC</th><th>STATION.</th><th>0000</th><th>0 111</th><th></th><th>No. 2041</th></tr<>                                                                                                                                                                                                                                                                                                                                                                                                                                                                                                                                                                                                                                                                                                                                                                                                                                                                                                                                                                                                                                                                                                                                                                                                                                                                                                                                                                                                                                                                                                                                                                                                                                                                                                                                                                     |                     | CENTRAL MAPPING AUTHURIT |                       |                                             |                           |                              |                        | TUC                     | STATION.                     | 0000   | 0 111 |       | No. 2041   |
|--------------------------------------------------------------------------------------------------------------------------------------------------------------------------------------------------------------------------------------------------------------------------------------------------------------------------------------------------------------------------------------------------------------------------------------------------------------------------------------------------------------------------------------------------------------------------------------------------------------------------------------------------------------------------------------------------------------------------------------------------------------------------------------------------------------------------------------------------------------------------------------------------------------------------------------------------------------------------------------------------------------------------------------------------------------------------------------------------------------------------------------------------------------------------------------------------------------------------------------------------------------------------------------------------------------------------------------------------------------------------------------------------------------------------------------------------------------------------------------------------------------------------------------------------------------------------------------------------------------------------------------------------------------------------------------------------------------------------------------------------------------------------------------------------------------------------------------------------------------------------------------------------------------------------------------------------------------------------------------------------------------------------------------------------------------------------------------------------------------------------------------------------------------------------------------------------------------------------------------------------------------------------------------------------------------------------------------------------------------------------------------------------------------------------------------------------------------------------------------------------------------------------------------------------------------------------------------------------------------------------------------------------------------------------------------------------------------------------------------------------------------------------------------------------------------------------------------------------------------------------------------------------------------------------------------------------------------------------------------------------------------------------------------------------------------------------------------------------------------------------------------------------------|---------------------|--------------------------|-----------------------|---------------------------------------------|---------------------------|------------------------------|------------------------|-------------------------|------------------------------|--------|-------|-------|------------|
| Nore: Closs out word or words which do not apply<br>the spectrule it.     Nore: Closs out word or words which do not apply<br>the spectrule it.     Alter 1:20.000     SECA       & black respectively.     Itom Trig, Mast     ALTHORITY:     A. ALTHORITY:                                                                                                                                                                                                                                                                                                                                                                                                                                                                                                                                                                                                                                                                                                                                                                                                                                                                                                                                                                                                                                                                                                                                                                                                                                                                                                                                                                                                                                                                                                                                                                                                                                                                                                             |                     |                          |                       |                                             | HECUNINAISSANCE a         | nd WAINTENA                  | NUCE HE                | UKI                     |                              | LAND   | ULA ( | 1     | 1. C       |
| & black respectively.       InSPECTED BY:       C. Control indication on the matching indication on the matching indication on the matching indication of the second of the conflict, e.g., S/Steel Pillar Plate, Second plate, Desire pl                                                                                                                                                                                                                                                                                                                                                                                                                                                                                                                                                                                                                                                                                                                                                                                                                                                                                                                                                                                                                                                                          | Description:        |                          |                       |                                             | le: Cross out word or w   | ords which do                | not apply              |                         | MAP SHEET<br>SCALE 1:250 000 |        | FGA   |       |            |
| (8) black respectively.       (1) CUTHORITY:                                                                                                                                                                                                                                                                                                                                                                                                                                                                                                                                                                                                                                                                                                                                                                                                                                                                                                                                                                                                                                                                                                                                                                                                                                                                                                                                                                                                                                                                                                                                                                                                                                                                                      | · Created by tarte  | s bearing                |                       |                                             | ~                         |                              | g, Mast                |                         | INSPECTED BY:                |        | FORD  | DATE: | 8-8-7      |
| Ilad/constructed on                                                                                                                                                                                                                                                                                                                                                                                                                                                                                                                                                                                                                                                                                                                                                                                                                                                                                                                                                                                                                                                                                                                                                                                                                                                                                                                                                                                                                                                                                                                                                                                                                                                                                                                                                                                                                                                                                                                                                                                                                                                                                                                                                                                                                                                                                                                                                                                                                                                                                                                                                                                                                                                                                                                                                                                                                                                                                                                                                                                                                                                                                                                                    | . Mast & Vanes h    | ave been painte          |                       | & black respectively.                       | 2                         |                              |                        |                         | AUTHORITY:                   | E<br>U | . 4.  | FIELD | DOK: 0/ 92 |
| ould he explicit, e.g., S.Stele Pillar Plate, Seei- <del>pillar, Divas</del> , G.L.     Not to State       Accounceue:     Mark is J. J. O. III, and G.L.     Not to State       Accounceue:     Mark is J. J. O. III, and G.L.     Diameter of Vanes (vertical).       Accounceue:     Mark is J. J. O. III, and G.L.     Diameter of Vanes (vertical).       Diameter of Cair                                                                                                                                                                                                                                                                                                                                                                                                                                                                                                                                                                                                                                                                                                                                                                                                                                                                                                                                                                                                                                                                                                                                                                                                                                                                                                                                                                                                                                                                                                                                                                                                                                                                                                                                                                                                                                                                                                                                                                                                                                                                                                                                                                                                                                                                                                                                                                                                                                                                                                                                                                                                                                                                                                                                                                        | . The station/pill. | ar was unpited/          | liqnu tor             | ed/constructed on                           | 19                        | , dimensions n               | ow being               |                         |                              | Γ.     | 60    | /     | joe /      |
| Accountere:     Mark is                                                                                                                                                                                                                                                                                                                                                                                                                                                                                                                                                                                                                                                                                                                                                                                                                                                                                                                                                                                                                                                                                                                                                                                                                                                                                                                                                                                                                                                                                                                                                                                                                                                                                                                                                                                                                                                                                                                                                                                                                                                                                                                                                                                                                                                                                                                                                                                                                                                                                                                                                                                                                                                                                                                                                                                                                                                                                                                                                                                                                                                                                                                                | Description of n    | Tark SSPLUR              | <b>Milli</b> sho      | uld be explicit, e.g.,                      | S/Steel Pillar Plate, See | <del>ici plug, Brass p</del> | lug, Bolt,             | C.I. Pipe               |                              | E      | North | N     | t to Scele |
| ar plate     L. 3.0.     Diameter of Vanes (vertical)     L. 2.0.       Diameter of Cairin     n.     Name Plate found/next f                                                                                                                                                                                                                                                                                                                                                                                                                                                                                                                                                                                                                                                                                                                                                                                                                                                                                                                                                                                                                                                                                                             | Height of mark.     | 1.360 m.                 | bove r <del>ock</del> |                                             | Mark is 1: 4.0            | DOVE G.L.                    |                        |                         | 6                            |        |       |       |            |
| Diameter of Cairn                                                                                                                                                                                                                                                                                                                                                                                                                                                                                                                                                                                                                                                                                                                                                                                                                                                                                                                                                                                                                                                                                                                                                                                                                                                                                                                                                                                                                                                                                                                                                                                                                                                                                                                                                                                                                                                                                                                                                                                                                                                                                                                                                                                                                                                                                                                                                                                                                                                                                                                                                                                                                                                                                                                                                                                                                                                                                                                                                                                                                                                                                                                                      | Height of Top V     | /anes to Top №           | ardk/Pillar           | plate /- 3.90                               |                           | of Vanes (verti              | cal) 0.7               | , m.                    | 0                            |        |       |       |            |
| (approximate if not unpiled)<br>ock has been placeed/found, bearing. 23.66 M from Maer/Plug/Pillar<br>ex has been placeed/found, bearing. 23.66 M from Maer/Plug/Pillar<br>ex has been placeed/found, bearing. 23.66 M from Maer/Plug/Pillar<br>ex has been placed/found, bearing. 23.6                                                                                                                                                                                                                                                                                                                                                                                                                                                                                                                                                                                                                                                                                                                                                                                                                                                                                                                                                                                                                                                                                                                                                                                                                                                                                                                                                                                                                                                                                                                                                                                                                                                                                                                                                                                                                                                                                                                                                                                                                                                                                    | Height of Cairn.    |                          | Ē                     | Diameter of Ca                              |                           | ame Platc found              | d/ <del>not fou</del>  | nd/placed.              | LE /                         |        |       |       |            |
| ock has been piaceed/found, bearing                                                                                                                                                                                                                                                                                                                                                                                                                                                                                                                                                                                                                                                                                                                                                                                                                                                                                                                                                                                                                                                                                                                                                                                                                                                                                                                                                                                                                                                                                                                                                                                                                                                                                                                                                                                                                                                                                                                                                                                                                                                                                                                                                                                                                                                                                                                                                                                                                                                                                                                                                                                                                                                                                                                                                                                                                                                                                                                                                                                                                                                                                                                    | Length of Mast      |                          |                       | (approximate if not                         | unpiled)                  |                              |                        |                         | <b></b> 00                   |        |       |       |            |
| Heik has been placed/found, bearing. 23.4. M from Maex/Plug/Pillar     R       emek has been placed/found, bearing                                                                                                                                                                                                                                                                                                                                                                                                                                                                                                                                                                                                                                                                                                                                                                                                                                                                                                                                                                                                                                                                                                                                                                                                                                                                                                                                                                                                                                                                                                                                                                                                                                                                                                                                                                                                                                                                                                                                                                                                                                                                                                                                                                                                                                                                                                                                                                                                                                                                                                                                                                                                                                                                                                                                                                                                                                                                                                                                                                                                                                     | A BRASS TR          | ic RW. set in            | eenc/ro               | ck has been <del>placed</del> /1            | ound, bearing. Ko.        | M from M <del>ast/</del>     | alli9/puuld            | _                       | έ                            |        |       |       |            |
| Mer has been placed/found, bearing.     M. from Macrifilug/Pillar       ock has been placed/found, bearing.     M. from Macrifilug/Pillar       ock has been placed/found, bearing.     M. from Macrifilug/Pillar       ock has been placed/found, bearing.     M. from Macrifilug/Pillar       straupoint:     R. from Macrifilug/Pillar       straupoint:     Below standar       below standar     Mark       below standar     Below standar                                                                                                                                                                                                                                                                                                                                                                                                                                                                                                                                                                                                                                                                                                                                                                                                                                                                                                                                                                                                                                                                                                                                                                                                                                                                                                                                                                                                                                                                                                                                                                                                                                                                                                                                                                                                                                                                                                                                                                                                                                                                                                                                                                                                                               | MSS A               | set in                   | i conc/re             | ek has been <del>placed</del> /1            | ound, bearing. 236        | M from M <del>ast/</del>     | Blig/Pills             |                         | 530                          |        |       |       |            |
| Ock has been placed/found, bearing                                                                                                                                                                                                                                                                                                                                                                                                                                                                                                                                                                                                                                                                                                                                                                                                                                                                                                                                                                                                                                                                                                                                                                                                                                                                                                                                                                                                                                                                                                                                                                                                                                                                                                                                                                                                                                                                                                                                                                                                                                                                                                                                                                                                                                                                                                                                                                                                                                                                                                                                                                                                                                                                                                                                                                                                                                                                                                                                                                                                                                                                                                                     | A SI PU             | کر set in                | i conc/w              | <del>ak</del> has been <del>placed</del> /1 | ound, bearing             | M from <del>Mact</del>       | alliq/ <del>ewig</del> |                         | 520                          |        |       |       |            |
| STANDPOINT:     STANDPOINT:       STANDPOINT:     STANDPOINT:       STANDPOINT:     STANDPOINT:       STANDPOINT:     Blow standpt       blow standpt     Direction       blow standpt     Blow standpt                                                                                                                                                                                                                                                                                                                                                                                                                                                                                                                                                                                                                                                                                                                                                                                                                                                                                                                                                                                                                                                                                                                                                                                                                                                                                                                                                                                                                                                                                                                                                                                                                                                                                                                                                                                                                                                                                                                                                                                                                                                                                                                                                                                                                                                                                                                                                                                                                                                                                                | A.                  | set in                   | conc/ro               | ck has been placed/f                        | ound, bearing             | M from Mast/                 | Flug/Pills             | -                       | 0/2                          |        | +     |       |            |
| STANDPOINT:       Direction     Horit.     Height Difference     Ank       Direction     Direction     Direction     Height Difference       ballow     standet     Direction     Direction       ballow     ballow     standet     Direction       balow     balow<                                                                                                                                                                                                                                                                                                                                                                                                                                                                                                                                                                                                                                                                                                                                                                                                                                                                                                                                                                                                                                                                                                                                                                                                                                                                                                                                                                                                                                                                                                                                                                                                                                                                                                                                                                                                                                                                                                                                                                                                                                                        | Action required     |                          |                       |                                             |                           |                              |                        |                         | 560                          |        |       |       |            |
| DirectionHarit.<br>DirectionHeight DifferenceMarkDirectionHeight DifferenceN13000 standpt3000 standpt3000 standpt3000 standpt3000 standpt3000 standpt113000 standpt13000 standpt3000 standpt3000 standpt3000 standpt11113000 standpt13000 standpt3000 standpt3000 standpt111113000 standpt3000 standpt3000 standpt3000 standpt111113000 standpt3000 standpt3000 standpt3000 standpt11113000 standpt13000 standpt3000 standpt3000 standpt1113000 standpt113000 standpt3000 standpt3000 standpt1113000 standpt113000 standpt3000 standpt111113000 standpt3000 standpt111113000 standpt3000 standpt111113000 standpt3000 standpt1111113000 standpt111111111111111111111111111111111                                                                                                                                                                                                                                                                                                                                                                                                                                                                                                                                                                                                                                                                                                                                                                                                                                                                                                                                                                                                                                                                                                                                                                                                                                                                                                                                                                                                                                                                                                                                                                                                                                                                                                                                                                                                                                                                                                                                                                                                                                                                                                                                                                                                                                                                                                                                                                                                                                                                       | STANDPOINT:         |                          |                       |                                             | STANDPOINT:               |                              |                        |                         | 10                           |        |       |       |            |
| above<br>balows<br>anone<br>above<br>above<br>above<br>above<br>above<br>above<br>above<br>above<br>above<br>above<br>above<br>above<br>above<br>above<br>above<br>above<br>above<br>above<br>above<br>above<br>above<br>above<br>above<br>above<br>above<br>above<br>above<br>above<br>above<br>above<br>above<br>above<br>above<br>above<br>above<br>above<br>above<br>above<br>above<br>above<br>above<br>above<br>above<br>above<br>above<br>above<br>above<br>above<br>above<br>above<br>above<br>above<br>above<br>above<br>above<br>above<br>above<br>above<br>above<br>above<br>above<br>above<br>above<br>above<br>above<br>above<br>above<br>above<br>above<br>above<br>above<br>above<br>above<br>above<br>above<br>above<br>above<br>above<br>above<br>above<br>above<br>above<br>above<br>above<br>above<br>above<br>above<br>above<br>above<br>above<br>above<br>above<br>above<br>above<br>above<br>above<br>above<br>above<br>above<br>above<br>above<br>above<br>above<br>above<br>above<br>above<br>above<br>above<br>above<br>above<br>above<br>above<br>above<br>above<br>above<br>above<br>above<br>above<br>above<br>above<br>above<br>above<br>above<br>above<br>above<br>above<br>above<br>above<br>above<br>above<br>above<br>above<br>above<br>above<br>above<br>above<br>above<br>above<br>above<br>above<br>above<br>above<br>above<br>above<br>above<br>above<br>above<br>above<br>above<br>above<br>above<br>above<br>above<br>above<br>above<br>above<br>above<br>above<br>above<br>above<br>above<br>above<br>above<br>above<br>above<br>above<br>above<br>above<br>above<br>above<br>above<br>above<br>above<br>above<br>above<br>above<br>above<br>above<br>above<br>above<br>above<br>above<br>above<br>above<br>above<br>above<br>above<br>above<br>above<br>above<br>above<br>above<br>above<br>above<br>above<br>above<br>above<br>above<br>above<br>above<br>above<br>above<br>above<br>above<br>above<br>above<br>above<br>above<br>above<br>above<br>above<br>above<br>above<br>above<br>above<br>above<br>above<br>above<br>above<br>above<br>above<br>above<br>above<br>above<br>above<br>above<br>above<br>above<br>above<br>above<br>above<br>above<br>above<br>above<br>above<br>above<br>above<br>above<br>above<br>above<br>above<br>above<br>above<br>above<br>above<br>above<br>above<br>above<br>above<br>above<br>above<br>above<br>above<br>above<br>above<br>above<br>above<br>above<br>above<br>above<br>above<br>above<br>above<br>above<br>above<br>above<br>above<br>above<br>above<br>above<br>above<br>above<br>above<br>above<br>above<br>above<br>above<br>above<br>above<br>above<br>above<br>above<br>above<br>above<br>above<br>above<br>above<br>above<br>above<br>above<br>above<br>above<br>above<br>above<br>above<br>above<br>above<br>above<br>above<br>above<br>above<br>above<br>above<br>above<br>above<br>above<br>above<br>above<br>above<br>above<br>above<br>above<br>above<br>above<br>above<br>above<br>above<br>above<br>above<br>above<br>above<br>above<br>above<br>above<br>above<br>above<br>above<br>above<br>above<br>above<br>above<br>above<br>above<br>above | Mark                |                          | Horiz.<br>Distance    |                                             | Mark                      |                              | Horiz.<br>Distance     | Height Difference       |                              |        |       |       |            |
| Bilow     Bilow                                                                                                                                                                                                                                                                                                                                                                                                                                                                                                                                                                                                                                                                                                                                                                                                                                                                                                                                                                                                                                                                                                                                                                                                                                                                                                                                                                                                                                                                                                                                                                                                                                                                                                                                                                                                                                                                                                                                                                                                                                                                                                                                                                                                                                                                                                                                                                                                                                                                                                                                                                                                                                                                                                                                                                                              |                     |                          |                       | above standpt.                              |                           |                              |                        | above<br>below standpt. |                              |        |       |       |            |
| Allow standpt, Revealed a constraind of the standpt                                                                                                                                                                                                                                                                                                                                                                                                                                                                                                                                                                                                                                                                                                                                                                                                                                                                                                                                                                                                                         |                     |                          |                       | above standpt.<br>below                     |                           |                              |                        | ahove standpt.<br>below |                              |        |       |       |            |
| alcone standpt<br>below standpt<br>alcone standpt<br>below standpt<br>belo                                                                                                                                                                                                                                                                                                                                                                                                                                                                                                                                                                                                                                                                                                                                         |                     |                          |                       | ahove standpt.                              |                           |                              |                        | above<br>helow standpt. |                              |        |       |       |            |
| Buow standpt, Rev Standpt, Standpt                                                                                                                                                                                                                                                                                                                                                                                                                                                                                                                                                                                                                                                                                                                                                                                                                                                                                                                                                                                                                         |                     |                          |                       | above standpt.<br>below                     |                           |                              |                        | above standpt.          | _                            |        |       |       |            |
| below standpt. A 2/0 / 100 150 / 160                                                                                                                                                                                                                                                                                                                                                                                                                                                                                                                                                                                                                                                                                                                                                                                                                                                                                                                                                                                                                                                                                                                                                                                                                                                                                                                                                                                                                                                                                                                                                                                                                                                                                                                                                                                                                                                                                                                                                                                                                                                                                                                                                                                                                                                                                                                                                                                                                                                                                                                                                                                                                                                                                                                                                                                                                                                                                                                                                                                                                                                                                                                   |                     |                          |                       | Bbove standpt.                              |                           |                              |                        | below standpt.          |                              |        |       |       |            |
| about standart, 2/10 / 1/20 / 1/20 / 1/20 / 1/20                                                                                                                                                                                                                                                                                                                                                                                                                                                                                                                                                                                                                                                                                                                                                                                                                                                                                                                                                                                                                                                                                                                                                                                                                                                                                                                                                                                                                                                                                                                                                                                                                                                                                                                                                                                                                                                                                                                                                                                                                                                                                                                                                                                                                                                                                                                                                                                                                                                                                                                                                                                                                                                                                                                                                                                                                                                                                                                                                                                                                                                                                                       |                     |                          |                       | above standpt.<br>below                     |                           |                              |                        | below standpt.          | òzę                          |        |       |       |            |
|                                                                                                                                                                                                                                                                                                                                                                                                                                                                                                                                                                                                                                                                                                                                                                                                                                                                                                                                                                                                                                                                                                                                                                                                                                                                                                                                                                                                                                                                                                                                                                                                                                                                                                                                                                                                                                                                                                                                                                                                                                                                                                                                                                                                                                                                                                                                                                                                                                                                                                                                                                                                                                                                                                                                                                                                                                                                                                                                                                                                                                                                                                                                                        |                     |                          |                       | above standpt.<br>below                     |                           |                              |                        | above<br>bejow standpt. | 1 210 /                      | -      | 180   | -     | 150        |