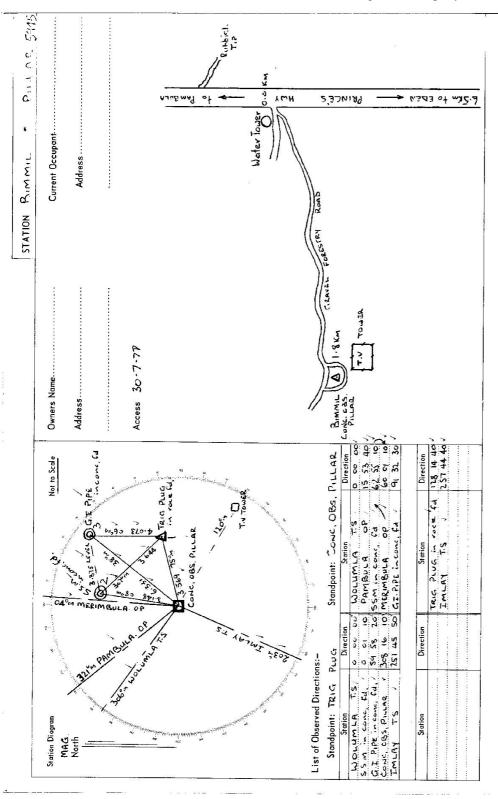

| IANCE REPORT STATION TS 931 BIMMIL (P) 5945                      | CO: AUCKLAND Ph: BIMMIL                          | 00                                                                | Inspected by: TO VINCENIT Date: 27.4-18.  Authority 10,125: 31,67,57,57,57,57,57,57,57,57,57,57,57,57,57 | Beacon Diagram Not to Scale                                           | \$ : \( \)                                                                                            | , Bolt, Concrete Pillor                                                           | S.L.                                     | .O.755.m.                                                                                                    | <i></i>              | , 24.0                       | : Mast/pillar                                                         | ; Massipillar                                             |                                                                   | 3. Mast/pillar                                    |                                     |                                            |                   | The Cartes Date Notion |                                |                                    |                                    |            |
|------------------------------------------------------------------|--------------------------------------------------|-------------------------------------------------------------------|----------------------------------------------------------------------------------------------------------|-----------------------------------------------------------------------|-------------------------------------------------------------------------------------------------------|-----------------------------------------------------------------------------------|------------------------------------------|--------------------------------------------------------------------------------------------------------------|----------------------|------------------------------|-----------------------------------------------------------------------|-----------------------------------------------------------|-------------------------------------------------------------------|---------------------------------------------------|-------------------------------------|--------------------------------------------|-------------------|------------------------|--------------------------------|------------------------------------|------------------------------------|------------|
| Integrati Jurvey of N.S.W. RECONNAISSANCE and MAINTENANCE REPORT | Note: Cross out ward or words which do not apply | to surrounding Trias.                                             | from Trig. Mast                                                                                          | hite & black respectively.                                            | nsions now being: Ing plug alse fd.                                                                   | TE FILLAKS should be explicit, e.g. Steel plug, Brass plug, Bolt, Concrete Pillor | above month concreteJ. 355. m above G.L. | Height of Top Vanes to <b>Lep-Mark</b> /Top pillar plate. )m Diameter of Vanes (vertical). <b>G:7</b> 55. m. | Diameter of Cainn    | (approximate if not unpiled) | 5. A.Nagplueg. set in conc/seek has been pieced/id 3:368.m. bearing79 | A SSMset in conc/soil has been placed 14 3.147.m. bearing | A.G.L.E.p.Eset in conc/sell has been pleesel/146.332,m. bearing34 | placed/fdm. bearingoM from Trig. Mast/pillar      | . 3.641. m. bearing. 302?M          | : 4.973. m. bearing29M                     | ; m. bearing      | m. bearing             | is 1.420 m. below P. Har plate | is. J. 358 m. more Piller piete    | is.1.522 m. atom Pillacpiate       |            |
| Department of Lands                                              | This Trig. Station has been:-                    | 1. Completely cleared to permit 360% vision to surrounding Trins. | 2. Cleared by lanes bearing                                                                              | 3. Trig. Mast & Vanes have been painted white & black respectively. " | 4. The Trig. was unpiled/not unpiled, dimensions now being: كما كعاد وساح كما . The Trig. was unpiled | Description of mark Concrette, Filth                                              | Height of mark)355m above                | Height of Top Vanes to Tesp Mark√Top pili                                                                    | Height of Coinm. Bia |                              | 5. ATOBPINGset in conc/week has been p                                | 6. A SSMset in conc/set has been p                        | 7. A.G.I.Dpgset in conc/sed has been p                            | 8. Aset in conc/rock has been placed/fdm. bearing | 9. ConnectionTug.Pug to \$\$M 3.641 | 10. Connection Try Plug to GAPIPE. : A OTE | 11. Cannection10; | 12. Connection10       |                                | 14. Diff. Ht.           is. ). 355 | 15. Diff. Ht. GAR. P. per. 15.1.52 | *H 55:U 7L |