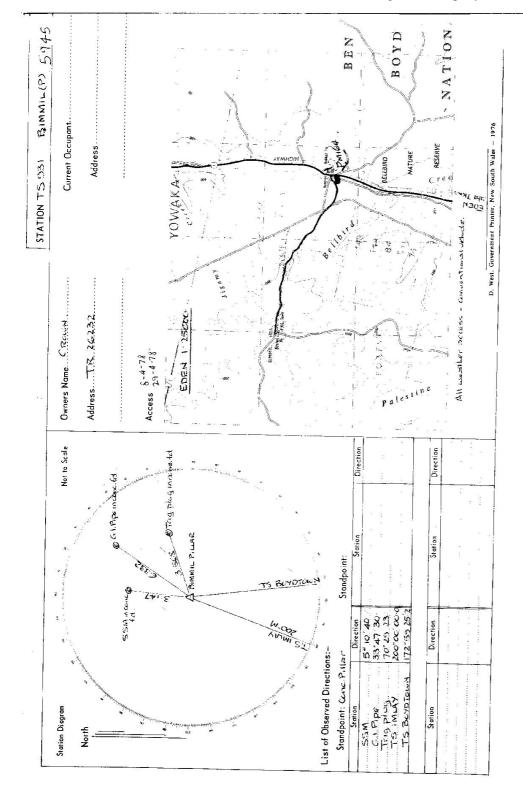

| IANCE REPORT STATION TS 931 BIMMIL (P) 5945                      | CO: AUCKLAND Ph: BIMMIL                          | 00                                                                | Inspected by: TO VINCENIT Date: 27.4-18.  Authority 10,125: 31,67,57,57,57,57,57,57,57,57,57,57,57,57,57 | Beacon Diagram Not to Scale                                           | \$ : \( \)                                                                                            | , Bolt, Concrete Pillor                                                           | S.L.                                     | .O.755.m.                                                                                                    | <i></i>              | , 24.0                       | : Mast/pillar                                                         | ; Massipillar                                             |                                                                   | 3. Mast/pillar                                    |                                     |                                            |                   | The Cartes Date Notion |                                |                                    |                                    |            |
|------------------------------------------------------------------|--------------------------------------------------|-------------------------------------------------------------------|----------------------------------------------------------------------------------------------------------|-----------------------------------------------------------------------|-------------------------------------------------------------------------------------------------------|-----------------------------------------------------------------------------------|------------------------------------------|--------------------------------------------------------------------------------------------------------------|----------------------|------------------------------|-----------------------------------------------------------------------|-----------------------------------------------------------|-------------------------------------------------------------------|---------------------------------------------------|-------------------------------------|--------------------------------------------|-------------------|------------------------|--------------------------------|------------------------------------|------------------------------------|------------|
| Integrati Jurvey of N.S.W. RECONNAISSANCE and MAINTENANCE REPORT | Note: Cross out ward or words which do not apply | to surrounding Trias.                                             | from Trig. Mast                                                                                          | hite & black respectively.                                            | nsions now being: Ing plug alse fd.                                                                   | TE FILLAKS should be explicit, e.g. Steel plug, Brass plug, Bolt, Concrete Pillor | above month concreteJ. 355. m above G.L. | Height of Top Vanes to <b>Lep-Mark</b> /Top pillar plate. )m Diameter of Vanes (vertical). <b>G:7</b> 55. m. | Diameter of Cainn    | (approximate if not unpiled) | 5. A.Nagplueg. set in conc/seek has been pieced/id 3:368.m. bearing79 | A SSMset in conc/soil has been placed 14 3.147.m. bearing | A.G.L.E.p.Eset in conc/sell has been pleesel/146.332,m. bearing34 | placed/fdm. bearingoM from Trig. Mast/pillar      | . 3.641. m. bearing. 302?M          | : 4.973. m. bearing29M                     | ; m. bearing      | m. bearing             | is 1.420 m. below P. Har plate | is. J. 358 m. more Piller piete    | is.1.522 m. atom Pillacpiate       |            |
| Department of Lands                                              | This Trig. Station has been:-                    | 1. Completely cleared to permit 360% vision to surrounding Trins. | 2. Cleared by lanes bearing                                                                              | 3. Trig. Mast & Vanes have been painted white & black respectively. " | 4. The Trig. was unpiled/not unpiled, dimensions now being: كما كعاد وساح كما . The Trig. was unpiled | Description of mark Concrette, Filth                                              | Height of mark)355m above                | Height of Top Vanes to Tesp Mark√Top pili                                                                    | Height of Coinm. Bia |                              | 5. ATOBPINGset in conc/week has been p                                | 6. A SSMset in conc/set has been p                        | 7. A.G.I.Dpgset in conc/sed has been p                            | 8. Aset in conc/rock has been placed/fdm. bearing | 9. ConnectionTug.Pug to \$\$M 3.641 | 10. Connection Try Plug to GAPIPE. : A OTE | 11. Cannection10; | 12. Connection10       |                                | 14. Diff. Ht.           is. ). 355 | 15. Diff. Ht. GAR. P. per. 15.1.52 | *H 55:U 7L |