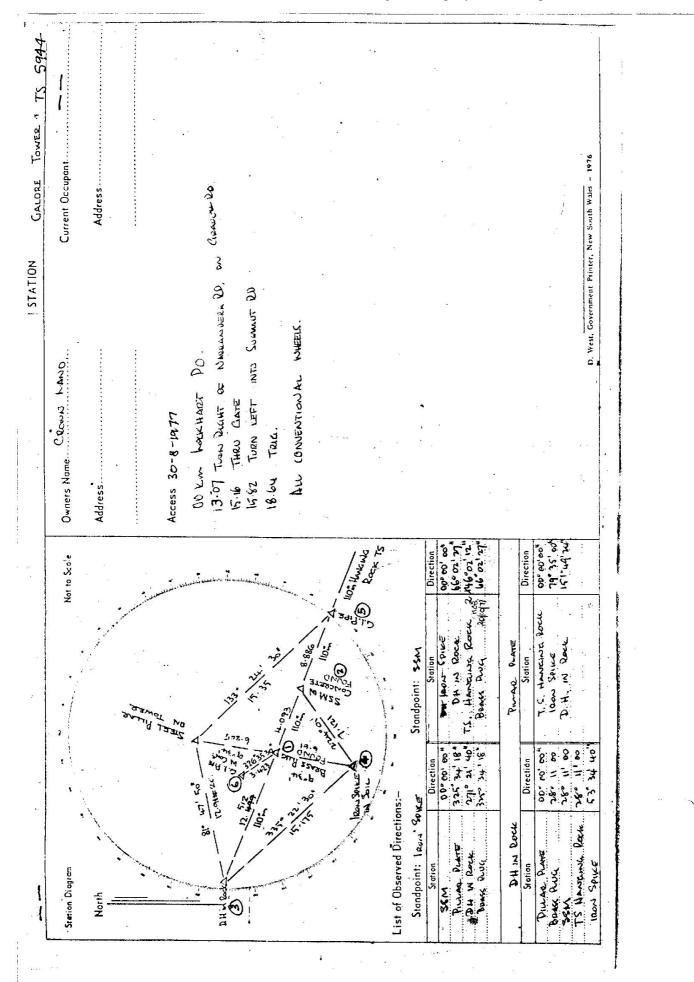

## TS5944 | Print Date: 31/05/2022 17:08 | No Of Pages: 6 | Property of DFSI – Spatial Services

| St 2733-2 D. West, Government Printer                        |                 |                                       | CTATION | GAIORE (P)        |
|--------------------------------------------------------------|-----------------|---------------------------------------|---------|-------------------|
| Beacon Diagram Not to Scale                                  |                 |                                       |         |                   |
|                                                              | Owner's N       | Owner's Name:                         |         | Current Occupant: |
|                                                              | Address:        |                                       |         |                   |
|                                                              |                 |                                       |         |                   |
|                                                              |                 |                                       |         |                   |
|                                                              | Phone:          | Phone:                                |         | Phone:            |
|                                                              | • <del></del>   |                                       | >>>=    |                   |
|                                                              | L               | 30B                                   | 1001-00 |                   |
|                                                              | - Access ne     | port own,/ 197.7, was found suitable. | )       |                   |
|                                                              | ·               |                                       |         |                   |
|                                                              |                 |                                       |         |                   |
|                                                              |                 |                                       |         |                   |
|                                                              |                 |                                       |         |                   |
|                                                              | !-              |                                       |         |                   |
|                                                              | - <del></del> k | 3                                     |         |                   |
|                                                              |                 |                                       |         | 10                |
|                                                              |                 |                                       |         |                   |
|                                                              |                 |                                       |         |                   |
|                                                              |                 |                                       |         |                   |
|                                                              |                 |                                       |         |                   |
|                                                              |                 |                                       |         |                   |
|                                                              |                 |                                       |         |                   |
| This section to be completed by officer constructing pillar. |                 |                                       |         |                   |
| Original station mark found/menformal                        |                 |                                       |         |                   |
| Description of mark:                                         |                 |                                       |         |                   |
| Original beacon found/not found.                             |                 |                                       |         |                   |
| Description of beacon:                                       |                 |                                       |         |                   |
| Height Top of Vanes to Top Mark                              | Date            |                                       | Record  | Record of Station |
| Height of mark above above above                             |                 |                                       |         |                   |
| below lock/contem                                            |                 |                                       |         |                   |
| Diameter of Vanesm. Height of Cairnm.                        |                 |                                       |         |                   |
| Original Beacon has/has not been destroyed by me.            |                 |                                       |         |                   |
|                                                              |                 |                                       |         |                   |
|                                                              |                 |                                       |         |                   |