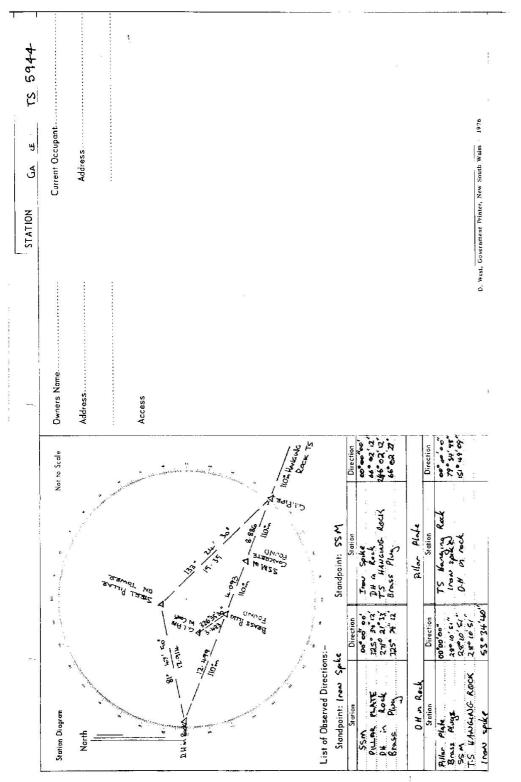

| Department of Lands | <u>-ands</u>                                                             | RECONNAISSANCE and MAINTENANCE REPORT                                                                             | STATION             | GALORE (P)                     | TS 5944     |
|---------------------|--------------------------------------------------------------------------|-------------------------------------------------------------------------------------------------------------------|---------------------|--------------------------------|-------------|
| his Trig. St        | This Trig. Station has been:-                                            | Nate: Crass out word or words which da not apply                                                                  | Co: URANA           | Ч.                             | GALORE      |
| , no                |                                                                          | •                                                                                                                 | Mop Sheet: LOCKNPRT | 4.P.R.T 1: 100000              | No: 8227    |
|                     | Telety created to permit 360* Vision to Sumo                             | unding frigs.                                                                                                     | Inspected by:       |                                | Date:       |
| 2. Clear            | 2. Cleared by lanes bearing                                              | m from Trig, Mash Tower                                                                                           | Authority           |                                | Field Book: |
| 3. Trig.            | 3. Trig. Mast & Vanes have been painted white & black respectively.      | ack respectively.                                                                                                 | Beacon Diagram      |                                | 020-0-2-0   |
| 4. The T            | 4. The Trig. was unpiled/ <del>not unpiled</del> , dimensions now being: | w being:                                                                                                          |                     | STELL PULAR                    | 009-0       |
| Descr               | iption of markSTEEL PILLAR, ON TOWE                                      | Description of markSteet. Purres. on Towers should be explicit, e.g. Steel plug, Brass plug, Bolt,Concrete Pillar | OND. BUSK Y         | .≻⊨                            | -<br>-      |
| Heigh               | Height of mark8.86m. <sup>deve</sup> rock.concrete                       | ock√concrete8.866m above G.L.                                                                                     | Auts -              |                                |             |
| Heigh               | Height of Top Vanes to Tap Mark/Top pillar plate                         | .m Diamete                                                                                                        | ,<br>}              |                                |             |
| Heigh <sup>.</sup>  | Height of Cairn                                                          | Diameter of Cairnm.                                                                                               |                     |                                |             |
| Lengt               | Length of Mast                                                           |                                                                                                                   |                     | $\langle$                      |             |
| 5. A. Disi          | A. Distut. Helfs set in cone/rock has been placed/ft                     | has been placed/4412:7144m. bearing2611471.5014M from Trig. Meet/pillar                                           | STEEL               |                                | 6.470       |
| 6. A G              | A. 9.1. P. 5.5 set in cone/soil has been placed/fe                       | has been placed/1415:35.m. bearing.1332430.% from Trig. Mest/pillar                                               |                     | $\setminus$                    |             |
| 7. A 180            | 7. A.LEOM.SPIKE.set in conc/soil has been placed/to                      | has been placed/ifd.20.5 bearing.1899-34aM from Trig. <u>Was</u> t/pillar                                         |                     | X                              |             |
| 8. A.               | Aset in conc/rock has been placed/ta                                     | has been placed/fd 6:305m. bearing                                                                                |                     |                                | <b>,</b>    |
| 9. Conne            | 9. ConnectionArtil JudetoIcen: State:                                    | aring! 55°22 teoM                                                                                                 | -                   | Rock & Concert                 |             |
| 10. Conne           | 10. Connection Add to the case and : 13:512. m. bearing409M              | Wo                                                                                                                | Note -              | Part and CI Bas Us is in all + |             |
| 11. Conne           | 11. Connection. Stat. to bass day : 'to ?3. m. bearing 290               | Me                                                                                                                |                     | LAND BOARD OFFICE LANGA        | JA66A LAGEA |
| 12. Conney          | 12. Connection                                                           | rina. 224 01. M                                                                                                   | Date Date           |                                | 2           |
| 13. Diff. F         | 13. Diff. Ht. & eress Reg is e 142. m. stress                            |                                                                                                                   |                     |                                |             |
| 14. Diff. h         | 14. Diff. Ht. Serves Plug. is 0.206. m. atove                            | And have in rock                                                                                                  |                     |                                |             |
| 15. Diff. F         | is.0.08 m.                                                               |                                                                                                                   |                     |                                |             |
| 10. UIT. F          | 10' DITT. TU. C. D BYARE L' IS C. B                                      | a Kiler Part                                                                                                      |                     |                                |             |