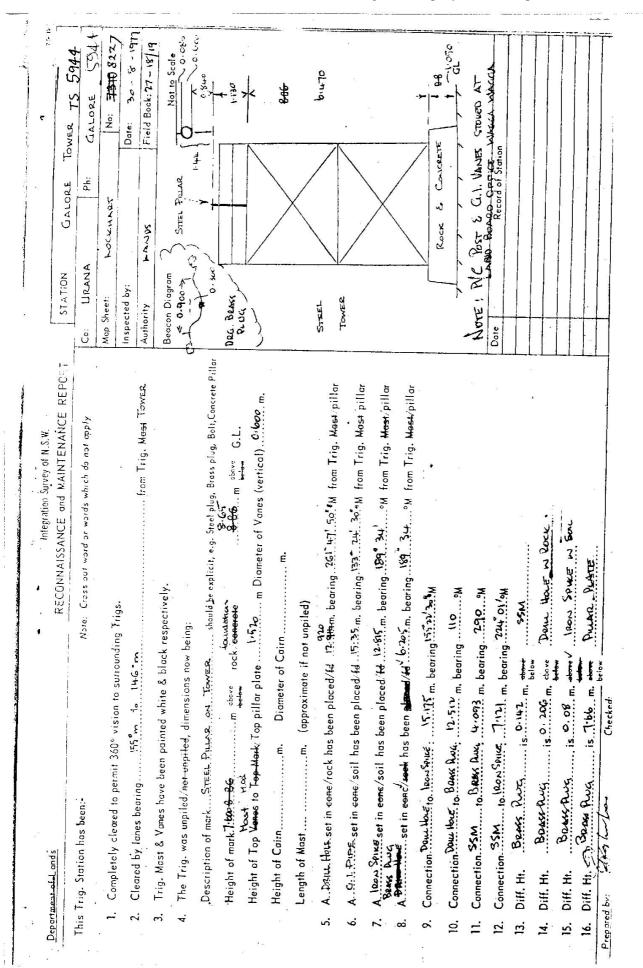

| Department of Lands | <u>-ands</u>                                                             | RECONNAISSANCE and MAINTENANCE REPORT                                                                             | STATION             | GALORE (P)                     | TS 5944     |
|---------------------|--------------------------------------------------------------------------|-------------------------------------------------------------------------------------------------------------------|---------------------|--------------------------------|-------------|
| his Trig. St        | This Trig. Station has been:-                                            | Nate: Crass out word or words which da not apply                                                                  | Co: URANA           | Ч.                             | GALORE      |
| , no                |                                                                          | •                                                                                                                 | Mop Sheet: LOCKNPRT | 4.P.R.T 1: 100000              | No: 8227    |
|                     | Telety created to permit 360* Vision to Sumo                             | unding frigs.                                                                                                     | Inspected by:       |                                | Date:       |
| 2. Clear            | 2. Cleared by lanes bearing                                              | m from Trig, Mash Tower                                                                                           | Authority           |                                | Field Book: |
| 3. Trig.            | 3. Trig. Mast & Vanes have been painted white & black respectively.      | ack respectively.                                                                                                 | Beacon Diagram      |                                | 020-0-2-0   |
| 4. The T            | 4. The Trig. was unpiled/ <del>not unpiled</del> , dimensions now being: | w being:                                                                                                          |                     | STELL PULAR                    | 009-0       |
| Descr               | iption of markSTEEL PILLAR, ON TOWE                                      | Description of markSteet. Purres. on Towers should be explicit, e.g. Steel plug, Brass plug, Bolt,Concrete Pillar | OND. BUSK Y         | .≻⊨                            | -<br>-      |
| Heigh               | Height of mark8.86m. <sup>deve</sup> rock.concrete                       | ock√concrete8.866m above G.L.                                                                                     | Auts -              |                                |             |
| Heigh               | Height of Top Vanes to Tap Mark/Top pillar plate                         | .m Diamete                                                                                                        | ,<br>}              |                                |             |
| Heigh <sup>.</sup>  | Height of Cairn                                                          | Diameter of Cairnm.                                                                                               |                     |                                |             |
| Lengt               | Length of Mast                                                           |                                                                                                                   |                     | $\langle$                      |             |
| 5. A. Disi          | A. Distut. Helfs set in cone/rock has been placed/ft                     | has been placed/4412:7144m. bearing2611471.5014M from Trig. Meet/pillar                                           | STEEL               |                                | 6.470       |
| 6. A G              | A. 9.1. P. 5.5 set in cone/soil has been placed/fe                       | has been placed/1415:35.m. bearing.1332430.% from Trig. Mest/pillar                                               |                     | $\setminus$                    |             |
| 7. A 180            | 7. A.LEOM.SPIKE.set in conc/soil has been placed/to                      | has been placed/ifd.20.5 bearing.1899-34aM from Trig. <u>Was</u> t/pillar                                         |                     | X                              |             |
| 8. A.               | Aset in conc/rock has been placed/ta                                     | has been placed/fd 6:305m. bearing                                                                                |                     |                                | <b>,</b>    |
| 9. Conne            | 9. ConnectionArtil JudetoIcen: State:                                    | aring! 55°22 teoM                                                                                                 | -                   | Rock & Concert                 |             |
| 10. Conne           | 10. Connection Add to the case and : 13:512. m. bearing409M              | Wo                                                                                                                | Note -              | Part and CI Bas Us is in all + |             |
| 11. Conne           | 11. Connection. Stat. to bass day : 'to ?3. m. bearing 290               | Me                                                                                                                |                     | LAND BOARD OFFICE LANGA        | JA66A LAGEA |
| 12. Conney          | 12. Connection                                                           | rina. 224 01. M                                                                                                   | Date Date           |                                | 2           |
| 13. Diff. F         | 13. Diff. Ht. & eress Reg is e 142. m. stress                            |                                                                                                                   |                     |                                |             |
| 14. Diff. h         | 14. Diff. Ht. Serves Plug. is 0.206. m. atove                            | And have in rock                                                                                                  |                     |                                |             |
| 15. Diff. F         | is.0.08 m.                                                               |                                                                                                                   |                     |                                |             |
| 10. UIT. F          | 10' DITT. TU. C. D BYARE L' IS C. B                                      | a Kiler Part                                                                                                      |                     |                                |             |