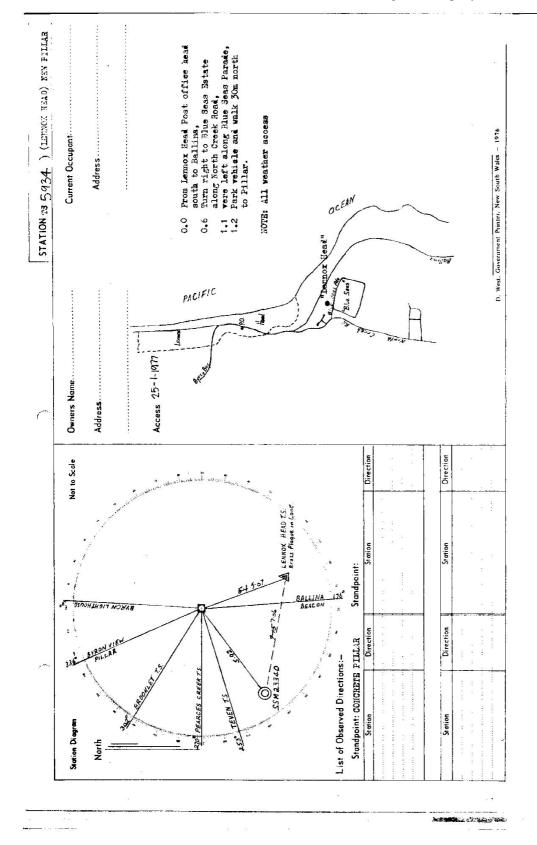

|     |                                                                            | RECONNAISSANCE and MAINTENANCE REPORT                                 | STATION P3 (LEEK         | (LENE(OX FEBAD) X HERE AND 15 CO 34 |
|-----|----------------------------------------------------------------------------|-----------------------------------------------------------------------|--------------------------|-------------------------------------|
| his | This Trig. Station has been:-                                              | Note: Cross out word or words which do not apply                      | Co: ROUS                 | Ph: BAILINA                         |
| ,   |                                                                            |                                                                       | Map Sheet: BALLILA       | No: 9640-111-1                      |
|     | 1. Completely cleared to permit $360^{\circ}$ vision to surrounding Trigs. | nding Frigs.                                                          | Inspected by: G.P. JAIDE | Date:25-1-77                        |
| 3   | Gierrad dyn kunse vissoe ing.                                              |                                                                       | Authority                | Field Book:                         |
| e.  | Trig. Mast & Vanes have been painted white & black respectively.           | ick respectively.                                                     | Beacon Diagram – T – – – | Not to Scale                        |
| 4.  | The Trig. was unpiled/not unpiled, dimensions now being:                   | w being:                                                              |                          | I.                                  |
|     | Description of murkSteel Flate on Concrete 1                               |                                                                       |                          | 0.60                                |
|     | Height of mark                                                             | ck/concrete1.43 m above G.L.                                          | t                        | ××                                  |
|     | Height of Top Vanes to Terratate Top pillar plate                          | m Diamete                                                             | cc                       |                                     |
|     | Height of Cairn                                                            | Cairn                                                                 |                          | 0,86                                |
|     | Length of Mast1.55 (approximate if not unpiled)                            | not unpiled)                                                          | >                        | »                                   |
| 5.  |                                                                            | AStr                                                                  |                          |                                     |
| 6.  | A                                                                          | . 5 <b>.07</b> . m. bearing160 <sup>o</sup> M from Trig. Meart pillar |                          |                                     |
| 7.  |                                                                            |                                                                       | 1.38                     | 1.43                                |
| œ   | Aset in conc/rock has been placed/fdm. bearing.                            | m. bearing                                                            |                          |                                     |
| 9.  | 9. Connection PATTAN to the State to                                       | Me XXX Buind                                                          |                          |                                     |
| 10. | 10. Connection. Trais. Stato SSN ; XXXX. m. bearing                        | rring 262. %                                                          |                          | ×<br>                               |
| Ξ   | 11. Connection to to                                                       | m. bearing                                                            | -                        |                                     |
| 12. | Connectiontoto.                                                            | Me                                                                    | 10.12.76 Pillar erected  | Record of Station<br>:tee           |
| 13. |                                                                            | ETHAR.                                                                |                          |                                     |
| 4.  | Diff. Ht                                                                   | DE FILLAR                                                             |                          |                                     |
| 15. | 15. Diff. Ht. OLD T3. is. 0.132 m. 1504                                    | z S384. 23340.                                                        |                          |                                     |
| 16. | 14 Diff H+                                                                 | × •                                                                   |                          | a forecast.                         |