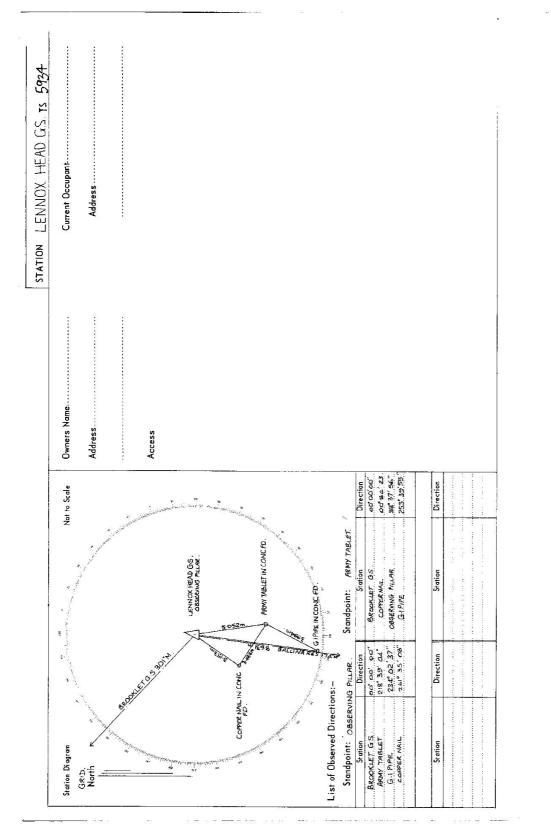

. .....

| Department of Lands                                                 | RECONNAISSANCE and MAINTENANCE REPORT                            | STATION LENNOX HEAD GS | (P) 594              |
|---------------------------------------------------------------------|------------------------------------------------------------------|------------------------|----------------------|
| This Trig. Station has been:-                                       | Note: Cross out word or words which do not apply                 | Co: Ph:                |                      |
|                                                                     |                                                                  | Map Sheet: BALLINA     | No: 9640             |
| . Completely cleared to permit $360^\circ$                          | vision to surrounding Trigs.                                     | Inspected by: J Tunge  | Date: 21a+ Tuly 1977 |
| 2. Cleared by lanes bearing                                         | from Trig. Mast                                                  | AUTHORITY.             | Field Book: 1577     |
| 3. Trig. Mast & Vanes have been painted white & black respectively. | sted white & black respectively.                                 | Beacon Diagram         | Not to Scale         |
| 4. The Trig. was unpiled/not unpiled,                               | dimensions now being:                                            | U wro o                |                      |
| Description of mark                                                 | should be explicit, e.g. Steel plug, Brass plug, Bolt, G.I. Pipe |                        |                      |
| Height of mark                                                      | m above rock/concretem obove G.L.                                | 0.600                  |                      |
| Height of Top Vanes to Top Mark.                                    | m. Diameter of Vanes (vertical)m.                                | *                      |                      |
| Height of Cairnm.                                                   | Diameter of Cairn                                                |                        |                      |
| Length of Mastm.                                                    | (approximate if not unpiled)                                     | D.858m                 |                      |
| 5. AaARMYTABLET. set in conc/rock has                               | been p <del>laced</del>                                          |                        |                      |
| 6. A.G.P.P.F. has et in conc/soil has                               | been placed                                                      |                        | 33~                  |
| 7. ACHMALset in conc/soil has                                       | fearum.<br>been placed3.153m. bearing2031M°M from Trig. Mast     |                        |                      |
| 8. Aset in conc/rock has                                            | been placedm. bearing from Trig. Mast                            | [1:38 m]               |                      |
| 9. Connection ARMY TRAVET to Pret. AR :                             | 5.052. m. bearing340°9M                                          |                        |                      |
| 10. Connection ARMY TABLET to CUNAN.                                | 3484m. bearing3029M                                              | Squar                  | square 0.56m.        |
| 11. Connection&WY 70800Tto.6918186 ;                                |                                                                  | Date Record of Station | were i albohe        |
| 12. Connectionto                                                    |                                                                  |                        |                      |
| 13. Diff. Ht ARMY TABLET                                            | is.15320. m. above??!!!.АК.Р.Р.ЛТЕ                               |                        |                      |
| 14, Diff. HtCUNAIL                                                  | IS 1.425. III. above PILLAR PLATE                                |                        |                      |
| 15. Diff. Ht Gurre                                                  | s. 16648. m. above PILLAR PLATE                                  |                        |                      |
| 16. Diff. Ht.                                                       | S m. Jacove                                                      |                        |                      |
| Present his A. Information                                          | Checked: A Card Checked: 23 5/2Noted on U.T.M. Card              | Checked                |                      |