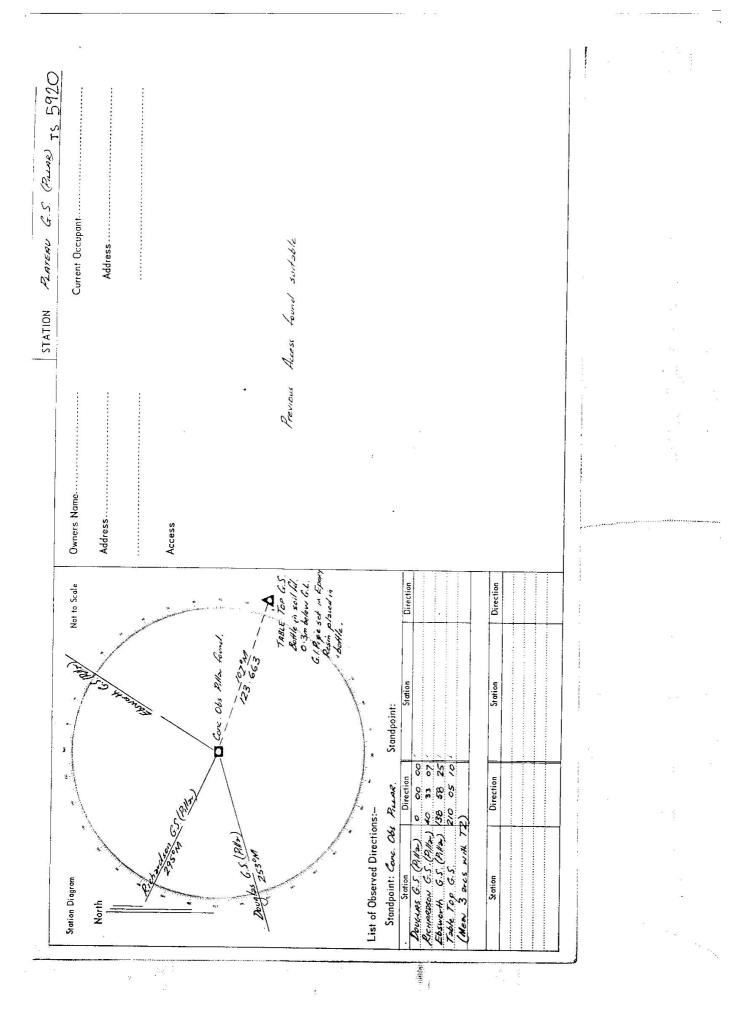

r------

. \_\_\_\_ \_\_\_\_\_

| [15] G. K. R. M. MALMANDER, C. M. M.                                                                                                                                                 |                                                     |
|--------------------------------------------------------------------------------------------------------------------------------------------------------------------------------------|-----------------------------------------------------|
|                                                                                                                                                                                      | STATION PLATERU. PIJAR TS 5920                      |
| Station Diagram                                                                                                                                                                      |                                                     |
| North<br>L                                                                                                                                                                           | Address BORDER STREET                               |
| AT DON                                                                                                                                                                               | ERARING PHONE 731230                                |
|                                                                                                                                                                                      | Access 22rd June 1977                               |
| Barnie Neer 2.926 26+ A Cause Obs                                                                                                                                                    | 0.00 POST OFFICE DUNGOG TAKE MAITLAND ROAD          |
| 5 - 200 - 1                                                                                                                                                                          |                                                     |
| , mouthers GS                                                                                                                                                                        |                                                     |
| -                                                                                                                                                                                    | 800 TURN LEFT Sign ALLEN A                          |
| 3:7                                                                                                                                                                                  | 10.50 TURN RIGHT SIGN "GLEN MARTIN" "CLEN WILLIAMS" |
| - 44                                                                                                                                                                                 | 17.00 TURN LIEPT SIGN (-LEN MARTIN" CLARENCE TOWN.  |
|                                                                                                                                                                                      | 18:50 RODS ROTTS ON LEFT TO CRIMBRA RAGLAN          |
| จั                                                                                                                                                                                   | louch                                               |
| List of Observed Directions:                                                                                                                                                         | Follow Thick TO SLIP Rails THEN G.S.                |
| Care ofthe Standpoint: Bothe NECK.                                                                                                                                                   |                                                     |
| Station                                                                                                                                                                              |                                                     |
| 45 КамокПИ. RIJAR. 389.59 60 ЕВЗ-мокПИ. КЛАА. 359.59 60<br>СоРАА. Лин. 180 57.46 R1/AA. 366.607. 54 (1.45<br>СоРАА. Лин. 221.01.301 СоРАА. NAI.<br>ВоПТИ: Миск 224.14.45 Денека NAI. |                                                     |
|                                                                                                                                                                                      |                                                     |
| Station Direction Station Direction                                                                                                                                                  |                                                     |
|                                                                                                                                                                                      |                                                     |
|                                                                                                                                                                                      |                                                     |