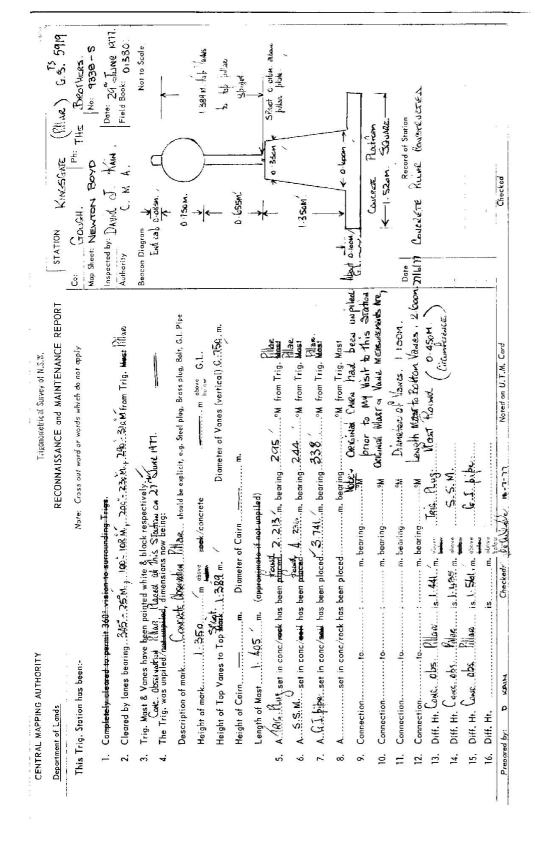

. -

|           | CENTRAL MAPPING AUTHORITY                        | ING AUTHORIT                                          | ≻                           |                                                               | GEODETIC SURVEY OF N.S.W.                                                                                                             | EV OF N.S.W.                                    |                              |                         |                              |                |                  |                    |                |
|-----------|--------------------------------------------------|-------------------------------------------------------|-----------------------------|---------------------------------------------------------------|---------------------------------------------------------------------------------------------------------------------------------------|-------------------------------------------------|------------------------------|-------------------------|------------------------------|----------------|------------------|--------------------|----------------|
|           |                                                  |                                                       | Ē                           | ODETIC STATION                                                | GEODETIC STATION RECONNAISSANCE and MAINTENANCE REPORT                                                                                | nd MAINTENAI                                    | NCE REPOF                    |                         | STATION:                     | KINGSCATE      | GSOP             | P No.: 5919        | 919            |
|           | Description:                                     |                                                       | <b>,</b>                    | No                                                            | Note: Cross out word or words which do not apply                                                                                      | ords which do r                                 | nat apply                    |                         | MAP SHEET<br>SCALE 1:250 000 | GRAFTON        |                  | 8                  |                |
| -         | . Cleared by lane                                | s bearing. 67.                                        | • 75                        | W                                                             | 1. Cleared by lanes bearing. 6.1                                                                                                      | * 26" from Trig.                                | . Mast                       |                         | INSPECTED BY:                | J. FANNING     |                  | DATE: 15 16 MAY 79 | 141 29         |
| <u>0</u>  | . Mast & Vanes h                                 | lave been painte                                      | ed white                    | 2. Mast & Vanes have been painted white & black respectively. | 4                                                                                                                                     |                                                 |                              |                         | AUTHORITY:                   | C M. A.        | FIE              | FIELD BOOK:        | 1253           |
| м         | . The station/pill.                              | ar was unpiled/                                       | iquu ton                    | liad/constructed on                                           | 3. The station/pillar was unpiled/ <del>not unpiled/constructed</del> on                                                              | ., dimensions no                                | ow being:                    | r                       | 330 340                      | 350            | / di             | 20 / 30            | 100            |
|           | Description of n                                 | nark <i>5/5P.ller</i>                                 | Plateshe                    | ould be explicit, e.g.,                                       | Description of mark $S_1, S_2, S_3, S_4, S_4$ should be explicit, e.g., S/Steel Pillar Plate, Steel plug, Brass plug, Bolt, G.I. Pipe | el plug, Brass pl                               | lug, Bolt, G.I               |                         | Station Diagram              | n Mag North    |                  | Not to Scale       | 4              |
|           | Height of markm. <sup>above</sup> rock/concrete; | т                                                     | stow roch                   | k/concrete;                                                   | Mark is                                                                                                                               | tow G.L.                                        |                              |                         | ,                            | r              |                  |                    | <u> </u>       |
|           | Height of Top V                                  | Height of Top Vanes to Top <del>Mark</del> /Pillar pl | <del>lark</del> /Pilla      | ir plate                                                      |                                                                                                                                       | Diameter of Vanes (vertical). 2752m.            | cal) 0. 750.                 | e<br>e                  |                              | 256            | u.               | (                  | <u> </u>       |
|           | Height of Cairnm.                                |                                                       | Ë                           |                                                               | Diameter of Cairnm.m. Ne                                                                                                              | Name Plate found/ <del>not found/placed</del> . | l <del>/not found/</del> l   |                         |                              |                | <sup>س</sup> ذچر |                    |                |
|           | Length of Mast                                   |                                                       | Ë.                          | Length of Mastmm. (approximate if not unpiled)                | t unpiled)                                                                                                                            |                                                 |                              | 200<br>200              |                              | -              |                  | Ĵ                  | 6              |
| 4.        | 4. A. Trig. Pluyset in conc/rook                 | t. Plugset ir                                         | 1 conc/#6                   | <del>xeik</del> has been <del>plaavel</del> /                 | has been <del>plaasd</del> 'found, bearing <i>î.¶5</i> °M from <del>Mast/Plug</del> /Pillar                                           | 'M from <del>Mast/l</del>                       | <del>Plug</del> /Pillar      |                         | /                            |                | 5                | ر.<br>ر            | <u>کر</u><br>: |
| ທ່        | . Aset in conc <del>/reak</del>                  | SS M. set ir                                          | <del>n conc<i>'</i>te</del> | <del>ook</del> has been <del>placed/</del>                    | has been placed/found, bearing244°M                                                                                                   | 'M from <del>Mast/Plug</del> /Pillar            | <del>Plug</del> /Pillar      | 6Ź /                    |                              | OUL AD IN LONG | M 2071           |                    | 1 95           |
| Ö         | 6. A                                             | G.L. P.P. sat in                                      | r conc <del>/re</del>       | <del>xek</del> has been <del>placed</del> /                   | has been <del>placed</del> /found, bearing <i>3.3.8</i> °M from <del>Mast/Plug</del> /Pillar                                          | 'M from <del>Mast/l</del>                       | <del>Plug</del> /Pillar      | 1                       | Lon<br>Osz                   | Braye pin 258  |                  |                    | 80             |
| 7.        | 7. Aset in conc/rock                             | set in                                                | onc/rc                      | ock has been placed/                                          | has been placed/found, bearing                                                                                                        | M from Mast/Plug/Pillar                         | Plug/Pillar                  | 022                     |                              | 1.11- C        |                  |                    | 90<br>         |
| α         | . Action required                                | 1. 2. days. c                                         | learing                     | to ebserve th                                                 | 8. Action required: 2. days clearing to observe trigs listed below                                                                    |                                                 |                              |                         | Sec.                         | SEM in care    | ÷.,              |                    | 100/           |
| Trig      | Trigs Sighted Grid Rand Distance Distance        | Grid kimuth                                           | Horiz.                      | with the Difference                                           |                                                                                                                                       | Goid Asimuth                                    | Horiz, Kns Height Difference | ight Difference         |                              |                |                  |                    | 110 /          |
| X         | Nighteep                                         | Z13                                                   | 24                          | above standpt<br>below standpt                                | Ferndale                                                                                                                              | 222                                             | رج<br>ا                      | below standpt           | 02-                          |                |                  | ζ                  | 120            |
| M.        | Mitchell                                         | 222                                                   | 31                          | ebove standpt.<br>below                                       | 100                                                                                                                                   | 223                                             | 26                           | standpt                 |                              | 1              |                  | •                  | _              |
| He.       | Hewitts Peak                                     | 11                                                    | 5                           | above standpt.                                                |                                                                                                                                       | 223                                             | 23                           | below standpt, N        | ×.                           |                |                  |                    | 130            |
|           |                                                  |                                                       |                             | above standpt.<br>below                                       | Bald Nob                                                                                                                              | 327                                             | 18                           | above standpt.<br>below | 13                           | ļ              |                  | а,                 | 4              |
|           |                                                  |                                                       |                             | becow standpt.                                                | Pretty Valley                                                                                                                         | 230                                             | //                           |                         | 64                           | j.             | X                |                    | 7              |
|           |                                                  |                                                       | <br>                        | above standpt.<br>bolow                                       | Tommys Rock                                                                                                                           | 343                                             | 0                            | ahrwe standp.t. N       |                              |                | -                |                    | 16<br>         |
|           |                                                  |                                                       |                             | above standpt.                                                | Blair Hill                                                                                                                            | 253                                             | 21                           | below standpt.          | 1 310 / 200                  | 0 1 190 1 180  | 1 170            | 160                | 150            |
|           | Prepared by:                                     | I FANNING                                             | ing                         | Checked:                                                      | an-                                                                                                                                   | 18/9/73 Note                                    | Noted on U.I.M. Card         | ard                     |                              | Checked        |                  |                    |                |
| St 2733-1 | 3-1                                              |                                                       |                             |                                                               | 1                                                                                                                                     |                                                 |                              | 1                       |                              | 0              |                  |                    |                |