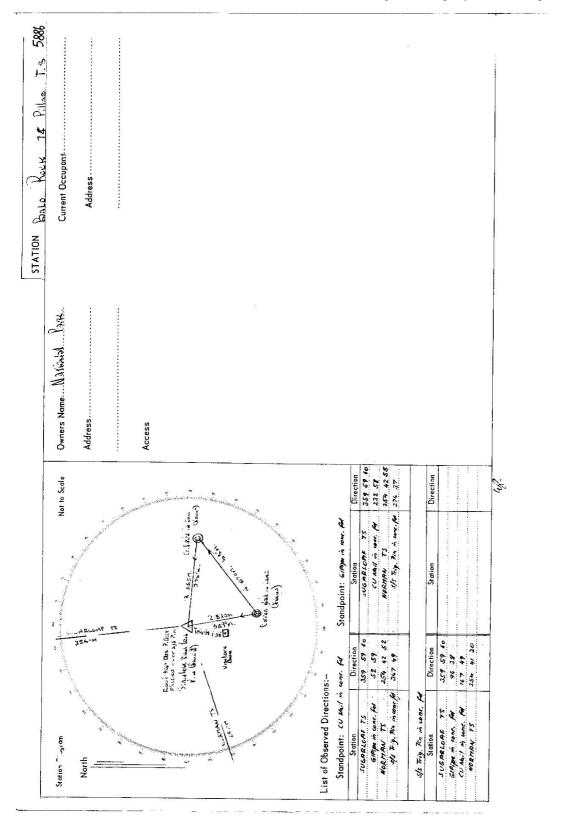

|                                        | CENTRAL MAPPING AUTHURITY | -                   |                                                            | OF OUT OF                                                                                                  |                                    |                      |                            | A A A A A A A A A A A A A A A A A A A |                                                               |                   |
|----------------------------------------|---------------------------|---------------------|------------------------------------------------------------|------------------------------------------------------------------------------------------------------------|------------------------------------|----------------------|----------------------------|---------------------------------------|---------------------------------------------------------------|-------------------|
|                                        |                           | GE(                 | DETIC STATION F                                            | GEODETIC STATION RECONNAISSANCE and MAINTENANCE REPORT                                                     | and MAINTENP                       | NCE REP(             | рят                        | STATION: BALD                         | > Rock                                                        | * No.: 58%        |
| Description:                           |                           |                     | Not                                                        | Note: Cross out word or words which do not apply                                                           | words which do                     | not apply            |                            | MAP SHEET<br>SCALE 1:250 000          | WARWICK                                                       |                   |
| I. Cleared by lanes bearing            | bearing                   |                     |                                                            |                                                                                                            | from Trig. Mast                    | g. Mast              |                            | INSPECTED BY: N.L. MORRISON           | L. MORRISON                                                   | DATE: Z. 3/10/79  |
| 2. Mast & Vanes ha                     | ave been paint            | ed white {          | Mast & Vanes have been painted white & black respectively. |                                                                                                            |                                    |                      |                            |                                       | CMA                                                           | FIELD BOOK: 1798  |
| 3. The station/pilla                   | ar was unpiled,           | /not unpil          | ed/constructed on                                          | The station/pillar was unpiled/not unpiled/constructed on19                                                | , dimensions n                     | iow being:           |                            | 940 340                               | 350 360 70                                                    | / 50 / 30/        |
| Description of m                       | ıark                      | oys                 | uld be explicit, e.g., !                                   | Description of markshould be explicit, e.g., S/Steel Pillar Plate, Steel plug, Brass plug, Bolt, G.I. Pipe | teel plug, Brass p                 | lug, Bolt, G         | .I. Pipe                   | Station Diagram                       | North                                                         | Not to Scale      |
| Height of markm                        |                           | above<br>below rock |                                                            | Mark is belowe G.L.                                                                                        | above G.L.                         |                      |                            | ,                                     | 6                                                             |                   |
| Height of Top Vanes to Top Mark/Pillar | anes to Top N             | lark/Pillar         | . platem.                                                  |                                                                                                            | Diameter of Vanes (vertical)m.     | cal)                 | Ë                          |                                       | VOFTOF FILLAR FD.<br>VANES GONE MAST BROKEN                   | ROXEN             |
| Height of Caim                         |                           | Ë                   | Diameter of Cai                                            | Diameter of Cairn                                                                                          | Name Plate found/not found/placed. | d/not foun           | t/placed.                  | The Nam                               | NO NAME PLATE, FD.                                            | 10 3. 86m         |
| Length of Mastm.                       |                           |                     | (approximate if not unpiled)                               | unpiled)                                                                                                   |                                    |                      |                            | Copper A                              | Copper NAIL IN CON FO SIKUTE                                  | For Science y     |
| , А                                    | set i                     | n conc/ro           | ck has been placed/f                                       | <ol> <li>A</li></ol>                                                                                       | <sup>o</sup> M from Mast/          | 'Plug/Pillar         |                            |                                       | DAMAGED, NAIL BENT BUER EN TOP<br>AND CEMENTAROUNDIT HAS BEEN | RE EN TOR         |
| . A                                    | set i                     | n conc/ro           | ck has been placed/fe                                      | 5. A                                                                                                       | .°M from Mast/                     | 'Plug/Pillar         | <u></u>                    | A DEOKEN A                            | becken Away sucurey                                           | 169° 2.83 m       |
| . A.                                   | i set i                   | n conc/ro           | ck has been placed/f                                       | <ol> <li>A</li></ol>                                                                                       | .°M from Mast/                     | 'Plug/Pillar         |                            | R. PLLAR                              | PILLAR NEEDS PAINTING (NO PUNT                                | THG (NO Am        |
| Α                                      | ·····set i                | n conc/ra           | ck has been placed/f                                       | 7. A                                                                                                       | .°M from Mast/                     | 'Plug/Pillar         |                            | A UNDERCOAT ENES                      | LEFT EN IT AT ALL MAY                                         | may Need A PRIMER |
| l. Action required:                    |                           |                     |                                                            | 8. Action required:                                                                                        |                                    |                      |                            | 4<br>A<br>Seo J                       |                                                               |                   |
| STANDPOINT:                            |                           |                     |                                                            | STANDPOINT:                                                                                                |                                    |                      | •                          |                                       | MNST + VANES BE GREETED AS THIS                               | ED AS TRUS        |
| Mark                                   | Direction                 | Horiz.<br>Distance  | Height Difference                                          | Mark                                                                                                       | Direction                          | Horiz.<br>Distance   | Height Difference          | ,<br>                                 | 15 A TOURIST ATTRACTION AND IN A<br>NATTONAL PARK             | ANDIN A           |
|                                        |                           |                     | above standpt<br>below                                     |                                                                                                            |                                    |                      | above<br>below standpt.    | 042                                   |                                                               |                   |
|                                        |                           |                     | above standpt.                                             |                                                                                                            |                                    |                      | above<br>below standpt.    | _                                     |                                                               |                   |
|                                        |                           |                     | above standpt.                                             |                                                                                                            |                                    |                      | above<br>below standpt.    | 022                                   |                                                               |                   |
|                                        |                           |                     | above standpt.<br>below                                    |                                                                                                            |                                    |                      | above<br>below standpt,    |                                       |                                                               |                   |
|                                        |                           |                     | above standpt.<br>below                                    |                                                                                                            |                                    |                      | above standpt,             |                                       |                                                               |                   |
|                                        |                           |                     | above standpt.<br>below                                    |                                                                                                            |                                    |                      | above standpt.<br>below    | 356                                   |                                                               |                   |
| E                                      | P                         |                     | above standpt.                                             |                                                                                                            |                                    |                      | above<br>below<br>standpt. | 210 / 200 /                           |                                                               | 160 150           |
| Prenared hu:                           | Nor:                      | active              |                                                            |                                                                                                            | Mot                                | Moted on 11 T M Card | Card                       |                                       | Charbad                                                       |                   |