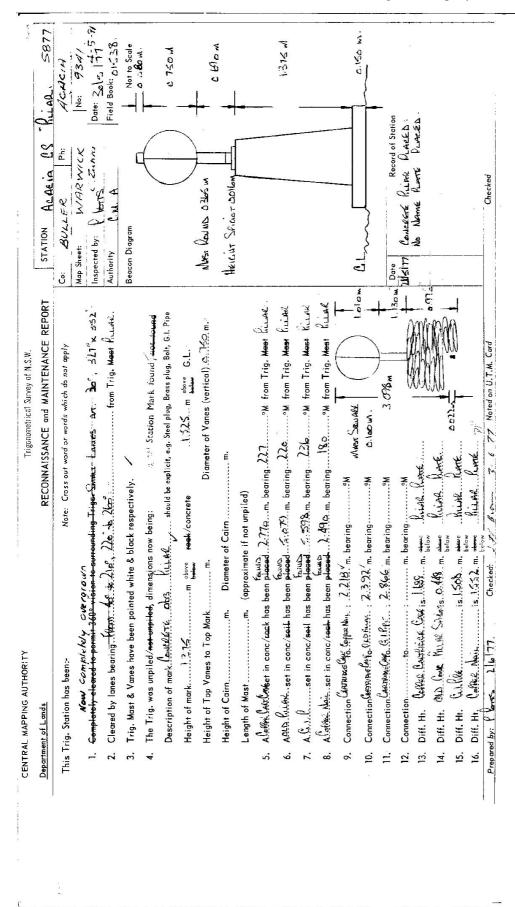

| Danatement of 1 and 5                                                                                                                                                                                                                                                                                                                                                                                                                                                                                                                                                                                                                                                                                                                                                                                                                                                                                                                                                                                                                                                                                                                                                                                                                                                                                                                                                                                                                                                                                                                                                                                                                                                                                                                                                                                                                                                                                                                                                                                                                                                                                                          | Trigonometrical Survey of N.S.W.                                                                                                                                                                                                                                                                                                                                                                                                                                                                                                                                                                                                                                                                                                                                                                                                                                                                                                                                                                                                                                                                                                                                                                                                                                                                                                                                                                                                                                                                                                                                                                                                                                                                                                                                                                                                                                                                                                                                                                                                                                                                                               |                        |                    |
|--------------------------------------------------------------------------------------------------------------------------------------------------------------------------------------------------------------------------------------------------------------------------------------------------------------------------------------------------------------------------------------------------------------------------------------------------------------------------------------------------------------------------------------------------------------------------------------------------------------------------------------------------------------------------------------------------------------------------------------------------------------------------------------------------------------------------------------------------------------------------------------------------------------------------------------------------------------------------------------------------------------------------------------------------------------------------------------------------------------------------------------------------------------------------------------------------------------------------------------------------------------------------------------------------------------------------------------------------------------------------------------------------------------------------------------------------------------------------------------------------------------------------------------------------------------------------------------------------------------------------------------------------------------------------------------------------------------------------------------------------------------------------------------------------------------------------------------------------------------------------------------------------------------------------------------------------------------------------------------------------------------------------------------------------------------------------------------------------------------------------------|--------------------------------------------------------------------------------------------------------------------------------------------------------------------------------------------------------------------------------------------------------------------------------------------------------------------------------------------------------------------------------------------------------------------------------------------------------------------------------------------------------------------------------------------------------------------------------------------------------------------------------------------------------------------------------------------------------------------------------------------------------------------------------------------------------------------------------------------------------------------------------------------------------------------------------------------------------------------------------------------------------------------------------------------------------------------------------------------------------------------------------------------------------------------------------------------------------------------------------------------------------------------------------------------------------------------------------------------------------------------------------------------------------------------------------------------------------------------------------------------------------------------------------------------------------------------------------------------------------------------------------------------------------------------------------------------------------------------------------------------------------------------------------------------------------------------------------------------------------------------------------------------------------------------------------------------------------------------------------------------------------------------------------------------------------------------------------------------------------------------------------|------------------------|--------------------|
|                                                                                                                                                                                                                                                                                                                                                                                                                                                                                                                                                                                                                                                                                                                                                                                                                                                                                                                                                                                                                                                                                                                                                                                                                                                                                                                                                                                                                                                                                                                                                                                                                                                                                                                                                                                                                                                                                                                                                                                                                                                                                                                                | RECONNAISSANCE and MAINTENANCE REPORT                                                                                                                                                                                                                                                                                                                                                                                                                                                                                                                                                                                                                                                                                                                                                                                                                                                                                                                                                                                                                                                                                                                                                                                                                                                                                                                                                                                                                                                                                                                                                                                                                                                                                                                                                                                                                                                                                                                                                                                                                                                                                          | STATION ACACIA 7.      | 5 5877             |
| This Trig. Station has been:-                                                                                                                                                                                                                                                                                                                                                                                                                                                                                                                                                                                                                                                                                                                                                                                                                                                                                                                                                                                                                                                                                                                                                                                                                                                                                                                                                                                                                                                                                                                                                                                                                                                                                                                                                                                                                                                                                                                                                                                                                                                                                                  | Note: Cross out word or words which do not apply                                                                                                                                                                                                                                                                                                                                                                                                                                                                                                                                                                                                                                                                                                                                                                                                                                                                                                                                                                                                                                                                                                                                                                                                                                                                                                                                                                                                                                                                                                                                                                                                                                                                                                                                                                                                                                                                                                                                                                                                                                                                               | Co: BUILER Ph:         | ACAC IA            |
|                                                                                                                                                                                                                                                                                                                                                                                                                                                                                                                                                                                                                                                                                                                                                                                                                                                                                                                                                                                                                                                                                                                                                                                                                                                                                                                                                                                                                                                                                                                                                                                                                                                                                                                                                                                                                                                                                                                                                                                                                                                                                                                                |                                                                                                                                                                                                                                                                                                                                                                                                                                                                                                                                                                                                                                                                                                                                                                                                                                                                                                                                                                                                                                                                                                                                                                                                                                                                                                                                                                                                                                                                                                                                                                                                                                                                                                                                                                                                                                                                                                                                                                                                                                                                                                                                | Map Sheet: NARWICK     | No: 9341           |
| 1. Completely cleared to permit 360° vision to surrounding Trigs.                                                                                                                                                                                                                                                                                                                                                                                                                                                                                                                                                                                                                                                                                                                                                                                                                                                                                                                                                                                                                                                                                                                                                                                                                                                                                                                                                                                                                                                                                                                                                                                                                                                                                                                                                                                                                                                                                                                                                                                                                                                              | ° vísion to surrounding Trigs.                                                                                                                                                                                                                                                                                                                                                                                                                                                                                                                                                                                                                                                                                                                                                                                                                                                                                                                                                                                                                                                                                                                                                                                                                                                                                                                                                                                                                                                                                                                                                                                                                                                                                                                                                                                                                                                                                                                                                                                                                                                                                                 | Inspected by: D KAIN   | Date: 2 JUNE 1973. |
| Cleared by lanes bearing76                                                                                                                                                                                                                                                                                                                                                                                                                                                                                                                                                                                                                                                                                                                                                                                                                                                                                                                                                                                                                                                                                                                                                                                                                                                                                                                                                                                                                                                                                                                                                                                                                                                                                                                                                                                                                                                                                                                                                                                                                                                                                                     | Cleared by lanes bearing                                                                                                                                                                                                                                                                                                                                                                                                                                                                                                                                                                                                                                                                                                                                                                                                                                                                                                                                                                                                                                                                                                                                                                                                                                                                                                                                                                                                                                                                                                                                                                                                                                                                                                                                                                                                                                                                                                                                                                                                                                                                                                       | Authority C.M.A.       | Field Book:        |
| Trig. Mast & Vanes have been po                                                                                                                                                                                                                                                                                                                                                                                                                                                                                                                                                                                                                                                                                                                                                                                                                                                                                                                                                                                                                                                                                                                                                                                                                                                                                                                                                                                                                                                                                                                                                                                                                                                                                                                                                                                                                                                                                                                                                                                                                                                                                                | 3. Trig. Mast & Vanes have been painted white & black respectively.                                                                                                                                                                                                                                                                                                                                                                                                                                                                                                                                                                                                                                                                                                                                                                                                                                                                                                                                                                                                                                                                                                                                                                                                                                                                                                                                                                                                                                                                                                                                                                                                                                                                                                                                                                                                                                                                                                                                                                                                                                                            | Beacon Diagram         | Not to Scale       |
| 4. The Trig. was unpiled/ <del>not unpiled</del> , dimensions now being:                                                                                                                                                                                                                                                                                                                                                                                                                                                                                                                                                                                                                                                                                                                                                                                                                                                                                                                                                                                                                                                                                                                                                                                                                                                                                                                                                                                                                                                                                                                                                                                                                                                                                                                                                                                                                                                                                                                                                                                                                                                       | el, dimensions now being:                                                                                                                                                                                                                                                                                                                                                                                                                                                                                                                                                                                                                                                                                                                                                                                                                                                                                                                                                                                                                                                                                                                                                                                                                                                                                                                                                                                                                                                                                                                                                                                                                                                                                                                                                                                                                                                                                                                                                                                                                                                                                                      |                        |                    |
| Description of mark. Career CA                                                                                                                                                                                                                                                                                                                                                                                                                                                                                                                                                                                                                                                                                                                                                                                                                                                                                                                                                                                                                                                                                                                                                                                                                                                                                                                                                                                                                                                                                                                                                                                                                                                                                                                                                                                                                                                                                                                                                                                                                                                                                                 | Description of mark. <i>Cappers. CARTRIDGE., CASE</i> should be explicit, e.g. Steel plug, Brass plug, Bolt, G.I. Pipe                                                                                                                                                                                                                                                                                                                                                                                                                                                                                                                                                                                                                                                                                                                                                                                                                                                                                                                                                                                                                                                                                                                                                                                                                                                                                                                                                                                                                                                                                                                                                                                                                                                                                                                                                                                                                                                                                                                                                                                                         | 1.050m.                |                    |
| Height of mark. 2.2/3.                                                                                                                                                                                                                                                                                                                                                                                                                                                                                                                                                                                                                                                                                                                                                                                                                                                                                                                                                                                                                                                                                                                                                                                                                                                                                                                                                                                                                                                                                                                                                                                                                                                                                                                                                                                                                                                                                                                                                                                                                                                                                                         | m <sup>above</sup> rack/concrete                                                                                                                                                                                                                                                                                                                                                                                                                                                                                                                                                                                                                                                                                                                                                                                                                                                                                                                                                                                                                                                                                                                                                                                                                                                                                                                                                                                                                                                                                                                                                                                                                                                                                                                                                                                                                                                                                                                                                                                                                                                                                               |                        |                    |
| Height of Top Vanes to Top Mark 3.137m.                                                                                                                                                                                                                                                                                                                                                                                                                                                                                                                                                                                                                                                                                                                                                                                                                                                                                                                                                                                                                                                                                                                                                                                                                                                                                                                                                                                                                                                                                                                                                                                                                                                                                                                                                                                                                                                                                                                                                                                                                                                                                        | .3.(37. m. Diameter of Vanes (vertical) 1:050. m.                                                                                                                                                                                                                                                                                                                                                                                                                                                                                                                                                                                                                                                                                                                                                                                                                                                                                                                                                                                                                                                                                                                                                                                                                                                                                                                                                                                                                                                                                                                                                                                                                                                                                                                                                                                                                                                                                                                                                                                                                                                                              | <u>}</u><br>)          |                    |
| Height of Cairn. O. 75.0                                                                                                                                                                                                                                                                                                                                                                                                                                                                                                                                                                                                                                                                                                                                                                                                                                                                                                                                                                                                                                                                                                                                                                                                                                                                                                                                                                                                                                                                                                                                                                                                                                                                                                                                                                                                                                                                                                                                                                                                                                                                                                       | . Diameter of Cairn                                                                                                                                                                                                                                                                                                                                                                                                                                                                                                                                                                                                                                                                                                                                                                                                                                                                                                                                                                                                                                                                                                                                                                                                                                                                                                                                                                                                                                                                                                                                                                                                                                                                                                                                                                                                                                                                                                                                                                                                                                                                                                            | 2                      |                    |
| Length of Mast . 3:137m.                                                                                                                                                                                                                                                                                                                                                                                                                                                                                                                                                                                                                                                                                                                                                                                                                                                                                                                                                                                                                                                                                                                                                                                                                                                                                                                                                                                                                                                                                                                                                                                                                                                                                                                                                                                                                                                                                                                                                                                                                                                                                                       | . (approximate if not unpiled)                                                                                                                                                                                                                                                                                                                                                                                                                                                                                                                                                                                                                                                                                                                                                                                                                                                                                                                                                                                                                                                                                                                                                                                                                                                                                                                                                                                                                                                                                                                                                                                                                                                                                                                                                                                                                                                                                                                                                                                                                                                                                                 | m) </td <td></td>      |                    |
| 5. A.C.u. Mattset in conc/ <del>reck</del> h                                                                                                                                                                                                                                                                                                                                                                                                                                                                                                                                                                                                                                                                                                                                                                                                                                                                                                                                                                                                                                                                                                                                                                                                                                                                                                                                                                                                                                                                                                                                                                                                                                                                                                                                                                                                                                                                                                                                                                                                                                                                                   | A.C.u. MAu.Lset in conc/ <del>reak</del> has been placed. 2.22.0m. bearing. 2.03 <sup>o</sup> M from Trig. Mast                                                                                                                                                                                                                                                                                                                                                                                                                                                                                                                                                                                                                                                                                                                                                                                                                                                                                                                                                                                                                                                                                                                                                                                                                                                                                                                                                                                                                                                                                                                                                                                                                                                                                                                                                                                                                                                                                                                                                                                                                |                        | 10-021m            |
| A. <i>G.L.P.P.</i> Eset in conc/ <del>seil</del> h                                                                                                                                                                                                                                                                                                                                                                                                                                                                                                                                                                                                                                                                                                                                                                                                                                                                                                                                                                                                                                                                                                                                                                                                                                                                                                                                                                                                                                                                                                                                                                                                                                                                                                                                                                                                                                                                                                                                                                                                                                                                             | 6. A. G.J. P. K set in conc/ <del>eail</del> has been placed. 2: A. 20m. bearing                                                                                                                                                                                                                                                                                                                                                                                                                                                                                                                                                                                                                                                                                                                                                                                                                                                                                                                                                                                                                                                                                                                                                                                                                                                                                                                                                                                                                                                                                                                                                                                                                                                                                                                                                                                                                                                                                                                                                                                                                                               | +                      | <u></u>            |
| A. P.144.A.Rset in conc/soil h                                                                                                                                                                                                                                                                                                                                                                                                                                                                                                                                                                                                                                                                                                                                                                                                                                                                                                                                                                                                                                                                                                                                                                                                                                                                                                                                                                                                                                                                                                                                                                                                                                                                                                                                                                                                                                                                                                                                                                                                                                                                                                 | 7. A. PitteARset in conc/ <del>soil</del> has been <del>placed</del> . A.3.3.9.0.m. bearing. ふえん                                                                                                                                                                                                                                                                                                                                                                                                                                                                                                                                                                                                                                                                                                                                                                                                                                                                                                                                                                                                                                                                                                                                                                                                                                                                                                                                                                                                                                                                                                                                                                                                                                                                                                                                                                                                                                                                                                                                                                                                                               |                        | 0.8.0              |
| 8. A. G.T. P.P set in eane/rack h                                                                                                                                                                                                                                                                                                                                                                                                                                                                                                                                                                                                                                                                                                                                                                                                                                                                                                                                                                                                                                                                                                                                                                                                                                                                                                                                                                                                                                                                                                                                                                                                                                                                                                                                                                                                                                                                                                                                                                                                                                                                                              | A. G.J. P.P.L. set in <del>cono/rock</del> has been <del>placed</del> A.3.72m. bearing3/                                                                                                                                                                                                                                                                                                                                                                                                                                                                                                                                                                                                                                                                                                                                                                                                                                                                                                                                                                                                                                                                                                                                                                                                                                                                                                                                                                                                                                                                                                                                                                                                                                                                                                                                                                                                                                                                                                                                                                                                                                       |                        | i mori             |
| 9. Connection GI Pres. to Pures.                                                                                                                                                                                                                                                                                                                                                                                                                                                                                                                                                                                                                                                                                                                                                                                                                                                                                                                                                                                                                                                                                                                                                                                                                                                                                                                                                                                                                                                                                                                                                                                                                                                                                                                                                                                                                                                                                                                                                                                                                                                                                               | Connection G. 2005. to. Pur. 10. : 1:5:40. m. bearing. 6.6                                                                                                                                                                                                                                                                                                                                                                                                                                                                                                                                                                                                                                                                                                                                                                                                                                                                                                                                                                                                                                                                                                                                                                                                                                                                                                                                                                                                                                                                                                                                                                                                                                                                                                                                                                                                                                                                                                                                                                                                                                                                     |                        |                    |
| 10. Connection PHLAS. to Cu NAU                                                                                                                                                                                                                                                                                                                                                                                                                                                                                                                                                                                                                                                                                                                                                                                                                                                                                                                                                                                                                                                                                                                                                                                                                                                                                                                                                                                                                                                                                                                                                                                                                                                                                                                                                                                                                                                                                                                                                                                                                                                                                                | : 3:563. m. bearing. 87                                                                                                                                                                                                                                                                                                                                                                                                                                                                                                                                                                                                                                                                                                                                                                                                                                                                                                                                                                                                                                                                                                                                                                                                                                                                                                                                                                                                                                                                                                                                                                                                                                                                                                                                                                                                                                                                                                                                                                                                                                                                                                        |                        |                    |
| 11. Connection Ku MAUL. to GIP In cont.                                                                                                                                                                                                                                                                                                                                                                                                                                                                                                                                                                                                                                                                                                                                                                                                                                                                                                                                                                                                                                                                                                                                                                                                                                                                                                                                                                                                                                                                                                                                                                                                                                                                                                                                                                                                                                                                                                                                                                                                                                                                                        | د ۲۰۵۵ ۲۰۰۰ ۲۰۰۰ ۲۰۰۰ ۲۰۰۰ ۲۰۰۰ ۲۰۰۰ ۲۰۰                                                                                                                                                                                                                                                                                                                                                                                                                                                                                                                                                                                                                                                                                                                                                                                                                                                                                                                                                                                                                                                                                                                                                                                                                                                                                                                                                                                                                                                                                                                                                                                                                                                                                                                                                                                                                                                                                                                                                                                                                                                                                       | Date Record of Station | tion               |
| 12. Connection. GIP. W Revelo. G. J.P. in cone                                                                                                                                                                                                                                                                                                                                                                                                                                                                                                                                                                                                                                                                                                                                                                                                                                                                                                                                                                                                                                                                                                                                                                                                                                                                                                                                                                                                                                                                                                                                                                                                                                                                                                                                                                                                                                                                                                                                                                                                                                                                                 | ም. ኤንድድ m. bearing. ድዳሪዓለ                                                                                                                                                                                                                                                                                                                                                                                                                                                                                                                                                                                                                                                                                                                                                                                                                                                                                                                                                                                                                                                                                                                                                                                                                                                                                                                                                                                                                                                                                                                                                                                                                                                                                                                                                                                                                                                                                                                                                                                                                                                                                                      |                        |                    |
| 13. Diff. Htis                                                                                                                                                                                                                                                                                                                                                                                                                                                                                                                                                                                                                                                                                                                                                                                                                                                                                                                                                                                                                                                                                                                                                                                                                                                                                                                                                                                                                                                                                                                                                                                                                                                                                                                                                                                                                                                                                                                                                                                                                                                                                                                 | . i 5 m. ebove                                                                                                                                                                                                                                                                                                                                                                                                                                                                                                                                                                                                                                                                                                                                                                                                                                                                                                                                                                                                                                                                                                                                                                                                                                                                                                                                                                                                                                                                                                                                                                                                                                                                                                                                                                                                                                                                                                                                                                                                                                                                                                                 |                        |                    |
| 14. Diff. Htis                                                                                                                                                                                                                                                                                                                                                                                                                                                                                                                                                                                                                                                                                                                                                                                                                                                                                                                                                                                                                                                                                                                                                                                                                                                                                                                                                                                                                                                                                                                                                                                                                                                                                                                                                                                                                                                                                                                                                                                                                                                                                                                 |                                                                                                                                                                                                                                                                                                                                                                                                                                                                                                                                                                                                                                                                                                                                                                                                                                                                                                                                                                                                                                                                                                                                                                                                                                                                                                                                                                                                                                                                                                                                                                                                                                                                                                                                                                                                                                                                                                                                                                                                                                                                                                                                |                        |                    |
| 15. Diff. Ht.                                                                                                                                                                                                                                                                                                                                                                                                                                                                                                                                                                                                                                                                                                                                                                                                                                                                                                                                                                                                                                                                                                                                                                                                                                                                                                                                                                                                                                                                                                                                                                                                                                                                                                                                                                                                                                                                                                                                                                                                                                                                                                                  | ism. above                                                                                                                                                                                                                                                                                                                                                                                                                                                                                                                                                                                                                                                                                                                                                                                                                                                                                                                                                                                                                                                                                                                                                                                                                                                                                                                                                                                                                                                                                                                                                                                                                                                                                                                                                                                                                                                                                                                                                                                                                                                                                                                     |                        |                    |
| 16. Diff. Ht.                                                                                                                                                                                                                                                                                                                                                                                                                                                                                                                                                                                                                                                                                                                                                                                                                                                                                                                                                                                                                                                                                                                                                                                                                                                                                                                                                                                                                                                                                                                                                                                                                                                                                                                                                                                                                                                                                                                                                                                                                                                                                                                  | ism. above                                                                                                                                                                                                                                                                                                                                                                                                                                                                                                                                                                                                                                                                                                                                                                                                                                                                                                                                                                                                                                                                                                                                                                                                                                                                                                                                                                                                                                                                                                                                                                                                                                                                                                                                                                                                                                                                                                                                                                                                                                                                                                                     |                        |                    |
| Description of the second time of time of the second time of t | Noted and I The Control of the Contr | Charled /              | <b>F</b>           |