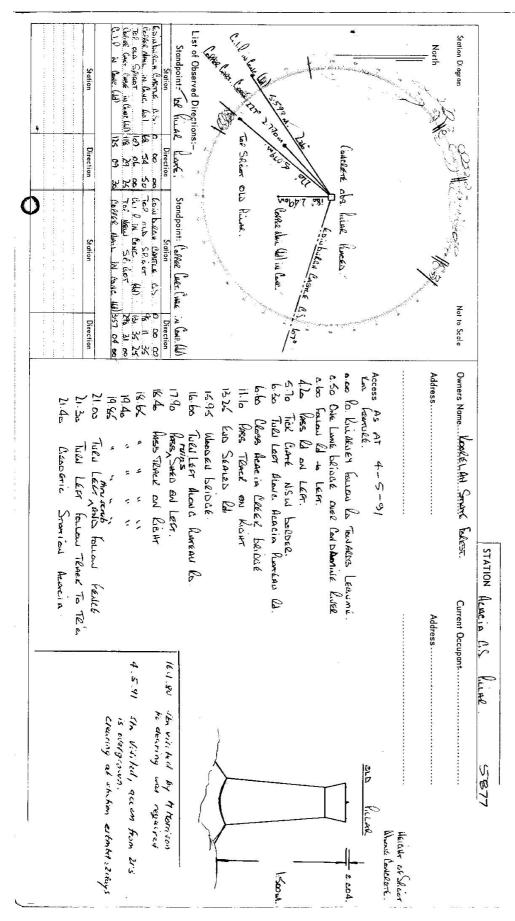

| Danatement of 1 and 5                                                                                                                                                                                                                                                                                                                                                                                                                                                                                                                                                                                                                                                                                                                                                                                                                                                                                                                                                                                                                                                                                                                                                                                                                                                                                                                                                                                                                                                                                                                                                                                                                                                                                                                                                                                                                                                                                                                                                                                                                                                                                                          | Trigonometrical Survey of N.S.W.                                                                                                                                                                                                                                                                                                                                                                                                                                                                                                                                                                                                                                                                                                                                                                                                                                                                                                                                                                                                                                                                                                                                                                                                                                                                                                                                                                                                                                                                                                                                                                                                                                                                                                                                                                                                                                                                                                                                                                                                                                                                                               |                        |                    |
|--------------------------------------------------------------------------------------------------------------------------------------------------------------------------------------------------------------------------------------------------------------------------------------------------------------------------------------------------------------------------------------------------------------------------------------------------------------------------------------------------------------------------------------------------------------------------------------------------------------------------------------------------------------------------------------------------------------------------------------------------------------------------------------------------------------------------------------------------------------------------------------------------------------------------------------------------------------------------------------------------------------------------------------------------------------------------------------------------------------------------------------------------------------------------------------------------------------------------------------------------------------------------------------------------------------------------------------------------------------------------------------------------------------------------------------------------------------------------------------------------------------------------------------------------------------------------------------------------------------------------------------------------------------------------------------------------------------------------------------------------------------------------------------------------------------------------------------------------------------------------------------------------------------------------------------------------------------------------------------------------------------------------------------------------------------------------------------------------------------------------------|--------------------------------------------------------------------------------------------------------------------------------------------------------------------------------------------------------------------------------------------------------------------------------------------------------------------------------------------------------------------------------------------------------------------------------------------------------------------------------------------------------------------------------------------------------------------------------------------------------------------------------------------------------------------------------------------------------------------------------------------------------------------------------------------------------------------------------------------------------------------------------------------------------------------------------------------------------------------------------------------------------------------------------------------------------------------------------------------------------------------------------------------------------------------------------------------------------------------------------------------------------------------------------------------------------------------------------------------------------------------------------------------------------------------------------------------------------------------------------------------------------------------------------------------------------------------------------------------------------------------------------------------------------------------------------------------------------------------------------------------------------------------------------------------------------------------------------------------------------------------------------------------------------------------------------------------------------------------------------------------------------------------------------------------------------------------------------------------------------------------------------|------------------------|--------------------|
|                                                                                                                                                                                                                                                                                                                                                                                                                                                                                                                                                                                                                                                                                                                                                                                                                                                                                                                                                                                                                                                                                                                                                                                                                                                                                                                                                                                                                                                                                                                                                                                                                                                                                                                                                                                                                                                                                                                                                                                                                                                                                                                                | RECONNAISSANCE and MAINTENANCE REPORT                                                                                                                                                                                                                                                                                                                                                                                                                                                                                                                                                                                                                                                                                                                                                                                                                                                                                                                                                                                                                                                                                                                                                                                                                                                                                                                                                                                                                                                                                                                                                                                                                                                                                                                                                                                                                                                                                                                                                                                                                                                                                          | STATION ACACIA 7.      | 5 5877             |
| This Trig. Station has been:-                                                                                                                                                                                                                                                                                                                                                                                                                                                                                                                                                                                                                                                                                                                                                                                                                                                                                                                                                                                                                                                                                                                                                                                                                                                                                                                                                                                                                                                                                                                                                                                                                                                                                                                                                                                                                                                                                                                                                                                                                                                                                                  | Note: Cross out word or words which do not apply                                                                                                                                                                                                                                                                                                                                                                                                                                                                                                                                                                                                                                                                                                                                                                                                                                                                                                                                                                                                                                                                                                                                                                                                                                                                                                                                                                                                                                                                                                                                                                                                                                                                                                                                                                                                                                                                                                                                                                                                                                                                               | Co: BUILER Ph:         | ACAC IA            |
|                                                                                                                                                                                                                                                                                                                                                                                                                                                                                                                                                                                                                                                                                                                                                                                                                                                                                                                                                                                                                                                                                                                                                                                                                                                                                                                                                                                                                                                                                                                                                                                                                                                                                                                                                                                                                                                                                                                                                                                                                                                                                                                                |                                                                                                                                                                                                                                                                                                                                                                                                                                                                                                                                                                                                                                                                                                                                                                                                                                                                                                                                                                                                                                                                                                                                                                                                                                                                                                                                                                                                                                                                                                                                                                                                                                                                                                                                                                                                                                                                                                                                                                                                                                                                                                                                | Map Sheet: NARWICK     | No: 9341           |
| 1. Completely cleared to permit 360° vision to surrounding Trigs.                                                                                                                                                                                                                                                                                                                                                                                                                                                                                                                                                                                                                                                                                                                                                                                                                                                                                                                                                                                                                                                                                                                                                                                                                                                                                                                                                                                                                                                                                                                                                                                                                                                                                                                                                                                                                                                                                                                                                                                                                                                              | ° vísion to surrounding Trigs.                                                                                                                                                                                                                                                                                                                                                                                                                                                                                                                                                                                                                                                                                                                                                                                                                                                                                                                                                                                                                                                                                                                                                                                                                                                                                                                                                                                                                                                                                                                                                                                                                                                                                                                                                                                                                                                                                                                                                                                                                                                                                                 | Inspected by: D KAIN   | Date: 2 JUNE 1973. |
| Cleared by lanes bearing76                                                                                                                                                                                                                                                                                                                                                                                                                                                                                                                                                                                                                                                                                                                                                                                                                                                                                                                                                                                                                                                                                                                                                                                                                                                                                                                                                                                                                                                                                                                                                                                                                                                                                                                                                                                                                                                                                                                                                                                                                                                                                                     | Cleared by lanes bearing                                                                                                                                                                                                                                                                                                                                                                                                                                                                                                                                                                                                                                                                                                                                                                                                                                                                                                                                                                                                                                                                                                                                                                                                                                                                                                                                                                                                                                                                                                                                                                                                                                                                                                                                                                                                                                                                                                                                                                                                                                                                                                       | Authority C.M.A.       | Field Book:        |
| Trig. Mast & Vanes have been po                                                                                                                                                                                                                                                                                                                                                                                                                                                                                                                                                                                                                                                                                                                                                                                                                                                                                                                                                                                                                                                                                                                                                                                                                                                                                                                                                                                                                                                                                                                                                                                                                                                                                                                                                                                                                                                                                                                                                                                                                                                                                                | 3. Trig. Mast & Vanes have been painted white & black respectively.                                                                                                                                                                                                                                                                                                                                                                                                                                                                                                                                                                                                                                                                                                                                                                                                                                                                                                                                                                                                                                                                                                                                                                                                                                                                                                                                                                                                                                                                                                                                                                                                                                                                                                                                                                                                                                                                                                                                                                                                                                                            | Beacon Diagram         | Not to Scale       |
| 4. The Trig. was unpiled/ <del>not unpiled</del> , dimensions now being:                                                                                                                                                                                                                                                                                                                                                                                                                                                                                                                                                                                                                                                                                                                                                                                                                                                                                                                                                                                                                                                                                                                                                                                                                                                                                                                                                                                                                                                                                                                                                                                                                                                                                                                                                                                                                                                                                                                                                                                                                                                       | el, dimensions now being:                                                                                                                                                                                                                                                                                                                                                                                                                                                                                                                                                                                                                                                                                                                                                                                                                                                                                                                                                                                                                                                                                                                                                                                                                                                                                                                                                                                                                                                                                                                                                                                                                                                                                                                                                                                                                                                                                                                                                                                                                                                                                                      |                        |                    |
| Description of mark. Career CA                                                                                                                                                                                                                                                                                                                                                                                                                                                                                                                                                                                                                                                                                                                                                                                                                                                                                                                                                                                                                                                                                                                                                                                                                                                                                                                                                                                                                                                                                                                                                                                                                                                                                                                                                                                                                                                                                                                                                                                                                                                                                                 | Description of mark. <i>Cappers. CARTRIDGE., CASE</i> should be explicit, e.g. Steel plug, Brass plug, Bolt, G.I. Pipe                                                                                                                                                                                                                                                                                                                                                                                                                                                                                                                                                                                                                                                                                                                                                                                                                                                                                                                                                                                                                                                                                                                                                                                                                                                                                                                                                                                                                                                                                                                                                                                                                                                                                                                                                                                                                                                                                                                                                                                                         | 1.050m.                |                    |
| Height of mark. 2.2/3.                                                                                                                                                                                                                                                                                                                                                                                                                                                                                                                                                                                                                                                                                                                                                                                                                                                                                                                                                                                                                                                                                                                                                                                                                                                                                                                                                                                                                                                                                                                                                                                                                                                                                                                                                                                                                                                                                                                                                                                                                                                                                                         | m <sup>above</sup> rack/concrete                                                                                                                                                                                                                                                                                                                                                                                                                                                                                                                                                                                                                                                                                                                                                                                                                                                                                                                                                                                                                                                                                                                                                                                                                                                                                                                                                                                                                                                                                                                                                                                                                                                                                                                                                                                                                                                                                                                                                                                                                                                                                               |                        |                    |
| Height of Top Vanes to Top Mark 3.137m.                                                                                                                                                                                                                                                                                                                                                                                                                                                                                                                                                                                                                                                                                                                                                                                                                                                                                                                                                                                                                                                                                                                                                                                                                                                                                                                                                                                                                                                                                                                                                                                                                                                                                                                                                                                                                                                                                                                                                                                                                                                                                        | .3.(37. m. Diameter of Vanes (vertical) 1:050. m.                                                                                                                                                                                                                                                                                                                                                                                                                                                                                                                                                                                                                                                                                                                                                                                                                                                                                                                                                                                                                                                                                                                                                                                                                                                                                                                                                                                                                                                                                                                                                                                                                                                                                                                                                                                                                                                                                                                                                                                                                                                                              | <u>}</u><br>)          |                    |
| Height of Cairn. O. 75.0                                                                                                                                                                                                                                                                                                                                                                                                                                                                                                                                                                                                                                                                                                                                                                                                                                                                                                                                                                                                                                                                                                                                                                                                                                                                                                                                                                                                                                                                                                                                                                                                                                                                                                                                                                                                                                                                                                                                                                                                                                                                                                       | . Diameter of Cairn                                                                                                                                                                                                                                                                                                                                                                                                                                                                                                                                                                                                                                                                                                                                                                                                                                                                                                                                                                                                                                                                                                                                                                                                                                                                                                                                                                                                                                                                                                                                                                                                                                                                                                                                                                                                                                                                                                                                                                                                                                                                                                            | 2                      |                    |
| Length of Mast . 3:137m.                                                                                                                                                                                                                                                                                                                                                                                                                                                                                                                                                                                                                                                                                                                                                                                                                                                                                                                                                                                                                                                                                                                                                                                                                                                                                                                                                                                                                                                                                                                                                                                                                                                                                                                                                                                                                                                                                                                                                                                                                                                                                                       | . (approximate if not unpiled)                                                                                                                                                                                                                                                                                                                                                                                                                                                                                                                                                                                                                                                                                                                                                                                                                                                                                                                                                                                                                                                                                                                                                                                                                                                                                                                                                                                                                                                                                                                                                                                                                                                                                                                                                                                                                                                                                                                                                                                                                                                                                                 | m) </td <td></td>      |                    |
| 5. A.C.u. Mattset in conc/ <del>reck</del> h                                                                                                                                                                                                                                                                                                                                                                                                                                                                                                                                                                                                                                                                                                                                                                                                                                                                                                                                                                                                                                                                                                                                                                                                                                                                                                                                                                                                                                                                                                                                                                                                                                                                                                                                                                                                                                                                                                                                                                                                                                                                                   | A.C.u. MAu.Lset in conc/ <del>reak</del> has been placed. 2.22.0m. bearing. 2.03 <sup>o</sup> M from Trig. Mast                                                                                                                                                                                                                                                                                                                                                                                                                                                                                                                                                                                                                                                                                                                                                                                                                                                                                                                                                                                                                                                                                                                                                                                                                                                                                                                                                                                                                                                                                                                                                                                                                                                                                                                                                                                                                                                                                                                                                                                                                |                        | 10-021m            |
| A. <i>G.L.P.P.</i> Eset in conc/ <del>seil</del> h                                                                                                                                                                                                                                                                                                                                                                                                                                                                                                                                                                                                                                                                                                                                                                                                                                                                                                                                                                                                                                                                                                                                                                                                                                                                                                                                                                                                                                                                                                                                                                                                                                                                                                                                                                                                                                                                                                                                                                                                                                                                             | 6. A. G.J. P. K set in conc/ <del>eail</del> has been placed. 2: A. 20m. bearing                                                                                                                                                                                                                                                                                                                                                                                                                                                                                                                                                                                                                                                                                                                                                                                                                                                                                                                                                                                                                                                                                                                                                                                                                                                                                                                                                                                                                                                                                                                                                                                                                                                                                                                                                                                                                                                                                                                                                                                                                                               | +                      | <u></u>            |
| A. P.144.A.Rset in conc/soil h                                                                                                                                                                                                                                                                                                                                                                                                                                                                                                                                                                                                                                                                                                                                                                                                                                                                                                                                                                                                                                                                                                                                                                                                                                                                                                                                                                                                                                                                                                                                                                                                                                                                                                                                                                                                                                                                                                                                                                                                                                                                                                 | 7. A. PitteARset in conc/ <del>soil</del> has been <del>placed</del> . A.3.3.9.0.m. bearing. ふえん                                                                                                                                                                                                                                                                                                                                                                                                                                                                                                                                                                                                                                                                                                                                                                                                                                                                                                                                                                                                                                                                                                                                                                                                                                                                                                                                                                                                                                                                                                                                                                                                                                                                                                                                                                                                                                                                                                                                                                                                                               |                        | 0.8.0              |
| 8. A. G.T. P.P set in eane/rack h                                                                                                                                                                                                                                                                                                                                                                                                                                                                                                                                                                                                                                                                                                                                                                                                                                                                                                                                                                                                                                                                                                                                                                                                                                                                                                                                                                                                                                                                                                                                                                                                                                                                                                                                                                                                                                                                                                                                                                                                                                                                                              | A. G.J. P.P.L. set in <del>cono/rock</del> has been <del>placed</del> A.3.72m. bearing3/                                                                                                                                                                                                                                                                                                                                                                                                                                                                                                                                                                                                                                                                                                                                                                                                                                                                                                                                                                                                                                                                                                                                                                                                                                                                                                                                                                                                                                                                                                                                                                                                                                                                                                                                                                                                                                                                                                                                                                                                                                       |                        | i mori             |
| 9. Connection GI Pres. to Pures.                                                                                                                                                                                                                                                                                                                                                                                                                                                                                                                                                                                                                                                                                                                                                                                                                                                                                                                                                                                                                                                                                                                                                                                                                                                                                                                                                                                                                                                                                                                                                                                                                                                                                                                                                                                                                                                                                                                                                                                                                                                                                               | Connection G. 2005. to. Pur. 10. : 1:5:40. m. bearing. 6.6                                                                                                                                                                                                                                                                                                                                                                                                                                                                                                                                                                                                                                                                                                                                                                                                                                                                                                                                                                                                                                                                                                                                                                                                                                                                                                                                                                                                                                                                                                                                                                                                                                                                                                                                                                                                                                                                                                                                                                                                                                                                     |                        |                    |
| 10. Connection PHLAS. to Cu NAU                                                                                                                                                                                                                                                                                                                                                                                                                                                                                                                                                                                                                                                                                                                                                                                                                                                                                                                                                                                                                                                                                                                                                                                                                                                                                                                                                                                                                                                                                                                                                                                                                                                                                                                                                                                                                                                                                                                                                                                                                                                                                                | : 3:563. m. bearing. 87                                                                                                                                                                                                                                                                                                                                                                                                                                                                                                                                                                                                                                                                                                                                                                                                                                                                                                                                                                                                                                                                                                                                                                                                                                                                                                                                                                                                                                                                                                                                                                                                                                                                                                                                                                                                                                                                                                                                                                                                                                                                                                        |                        |                    |
| 11. Connection Ku MAUL. to GIP In cont.                                                                                                                                                                                                                                                                                                                                                                                                                                                                                                                                                                                                                                                                                                                                                                                                                                                                                                                                                                                                                                                                                                                                                                                                                                                                                                                                                                                                                                                                                                                                                                                                                                                                                                                                                                                                                                                                                                                                                                                                                                                                                        | د ۲۰۵۵ ۲۰۰۰ ۲۰۰۰ ۲۰۰۰ ۲۰۰۰ ۲۰۰۰ ۲۰۰۰ ۲۰۰                                                                                                                                                                                                                                                                                                                                                                                                                                                                                                                                                                                                                                                                                                                                                                                                                                                                                                                                                                                                                                                                                                                                                                                                                                                                                                                                                                                                                                                                                                                                                                                                                                                                                                                                                                                                                                                                                                                                                                                                                                                                                       | Date Record of Station | tion               |
| 12. Connection. GIP. W Revelo. G. J.P. in cone                                                                                                                                                                                                                                                                                                                                                                                                                                                                                                                                                                                                                                                                                                                                                                                                                                                                                                                                                                                                                                                                                                                                                                                                                                                                                                                                                                                                                                                                                                                                                                                                                                                                                                                                                                                                                                                                                                                                                                                                                                                                                 | ም. ኤንድድ m. bearing. ድዳሪዓለ                                                                                                                                                                                                                                                                                                                                                                                                                                                                                                                                                                                                                                                                                                                                                                                                                                                                                                                                                                                                                                                                                                                                                                                                                                                                                                                                                                                                                                                                                                                                                                                                                                                                                                                                                                                                                                                                                                                                                                                                                                                                                                      |                        |                    |
| 13. Diff. Htis                                                                                                                                                                                                                                                                                                                                                                                                                                                                                                                                                                                                                                                                                                                                                                                                                                                                                                                                                                                                                                                                                                                                                                                                                                                                                                                                                                                                                                                                                                                                                                                                                                                                                                                                                                                                                                                                                                                                                                                                                                                                                                                 | . i 5 m. ebove                                                                                                                                                                                                                                                                                                                                                                                                                                                                                                                                                                                                                                                                                                                                                                                                                                                                                                                                                                                                                                                                                                                                                                                                                                                                                                                                                                                                                                                                                                                                                                                                                                                                                                                                                                                                                                                                                                                                                                                                                                                                                                                 |                        |                    |
| 14. Diff. Htis                                                                                                                                                                                                                                                                                                                                                                                                                                                                                                                                                                                                                                                                                                                                                                                                                                                                                                                                                                                                                                                                                                                                                                                                                                                                                                                                                                                                                                                                                                                                                                                                                                                                                                                                                                                                                                                                                                                                                                                                                                                                                                                 |                                                                                                                                                                                                                                                                                                                                                                                                                                                                                                                                                                                                                                                                                                                                                                                                                                                                                                                                                                                                                                                                                                                                                                                                                                                                                                                                                                                                                                                                                                                                                                                                                                                                                                                                                                                                                                                                                                                                                                                                                                                                                                                                |                        |                    |
| 15. Diff. Ht.                                                                                                                                                                                                                                                                                                                                                                                                                                                                                                                                                                                                                                                                                                                                                                                                                                                                                                                                                                                                                                                                                                                                                                                                                                                                                                                                                                                                                                                                                                                                                                                                                                                                                                                                                                                                                                                                                                                                                                                                                                                                                                                  | ism. above                                                                                                                                                                                                                                                                                                                                                                                                                                                                                                                                                                                                                                                                                                                                                                                                                                                                                                                                                                                                                                                                                                                                                                                                                                                                                                                                                                                                                                                                                                                                                                                                                                                                                                                                                                                                                                                                                                                                                                                                                                                                                                                     |                        |                    |
| 16. Diff. Ht.                                                                                                                                                                                                                                                                                                                                                                                                                                                                                                                                                                                                                                                                                                                                                                                                                                                                                                                                                                                                                                                                                                                                                                                                                                                                                                                                                                                                                                                                                                                                                                                                                                                                                                                                                                                                                                                                                                                                                                                                                                                                                                                  | ism. above                                                                                                                                                                                                                                                                                                                                                                                                                                                                                                                                                                                                                                                                                                                                                                                                                                                                                                                                                                                                                                                                                                                                                                                                                                                                                                                                                                                                                                                                                                                                                                                                                                                                                                                                                                                                                                                                                                                                                                                                                                                                                                                     |                        |                    |
| Description of the second time of time of the second time of t | Noted and I The Control of the Contr | Charled /              | <b>F</b>           |