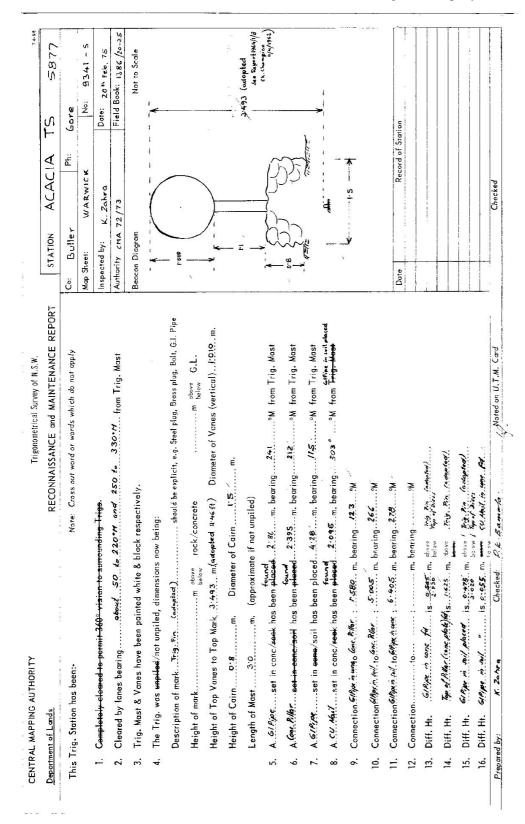

| Danatement of 1 and 5                                                                                                                                                                                                                                                                                                                                                                                                                                                                                                                                                                                                                                                                                                                                                                                                                                                                                                                                                                                                                                                                                                                                                                                                                                                                                                                                                                                                                                                                                                                                                                                                                                                                                                                                                                                                                                                                                                                                                                                                                                                                                                          | Trigonometrical Survey of N.S.W.                                                                                                                                                                                                                                                                                                                                                                                                                                                                                                                                                                                                                                                                                                                                                                                                                                                                                                                                                                                                                                                                                                                                                                                                                                                                                                                                                                                                                                                                                                                                                                                                                                                                                                                                                                                                                                                                                                                                                                                                                                                                                               |                        |                    |
|--------------------------------------------------------------------------------------------------------------------------------------------------------------------------------------------------------------------------------------------------------------------------------------------------------------------------------------------------------------------------------------------------------------------------------------------------------------------------------------------------------------------------------------------------------------------------------------------------------------------------------------------------------------------------------------------------------------------------------------------------------------------------------------------------------------------------------------------------------------------------------------------------------------------------------------------------------------------------------------------------------------------------------------------------------------------------------------------------------------------------------------------------------------------------------------------------------------------------------------------------------------------------------------------------------------------------------------------------------------------------------------------------------------------------------------------------------------------------------------------------------------------------------------------------------------------------------------------------------------------------------------------------------------------------------------------------------------------------------------------------------------------------------------------------------------------------------------------------------------------------------------------------------------------------------------------------------------------------------------------------------------------------------------------------------------------------------------------------------------------------------|--------------------------------------------------------------------------------------------------------------------------------------------------------------------------------------------------------------------------------------------------------------------------------------------------------------------------------------------------------------------------------------------------------------------------------------------------------------------------------------------------------------------------------------------------------------------------------------------------------------------------------------------------------------------------------------------------------------------------------------------------------------------------------------------------------------------------------------------------------------------------------------------------------------------------------------------------------------------------------------------------------------------------------------------------------------------------------------------------------------------------------------------------------------------------------------------------------------------------------------------------------------------------------------------------------------------------------------------------------------------------------------------------------------------------------------------------------------------------------------------------------------------------------------------------------------------------------------------------------------------------------------------------------------------------------------------------------------------------------------------------------------------------------------------------------------------------------------------------------------------------------------------------------------------------------------------------------------------------------------------------------------------------------------------------------------------------------------------------------------------------------|------------------------|--------------------|
|                                                                                                                                                                                                                                                                                                                                                                                                                                                                                                                                                                                                                                                                                                                                                                                                                                                                                                                                                                                                                                                                                                                                                                                                                                                                                                                                                                                                                                                                                                                                                                                                                                                                                                                                                                                                                                                                                                                                                                                                                                                                                                                                | RECONNAISSANCE and MAINTENANCE REPORT                                                                                                                                                                                                                                                                                                                                                                                                                                                                                                                                                                                                                                                                                                                                                                                                                                                                                                                                                                                                                                                                                                                                                                                                                                                                                                                                                                                                                                                                                                                                                                                                                                                                                                                                                                                                                                                                                                                                                                                                                                                                                          | STATION ACACIA 7.      | 5 5877             |
| This Trig. Station has been:-                                                                                                                                                                                                                                                                                                                                                                                                                                                                                                                                                                                                                                                                                                                                                                                                                                                                                                                                                                                                                                                                                                                                                                                                                                                                                                                                                                                                                                                                                                                                                                                                                                                                                                                                                                                                                                                                                                                                                                                                                                                                                                  | Note: Cross out word or words which do not apply                                                                                                                                                                                                                                                                                                                                                                                                                                                                                                                                                                                                                                                                                                                                                                                                                                                                                                                                                                                                                                                                                                                                                                                                                                                                                                                                                                                                                                                                                                                                                                                                                                                                                                                                                                                                                                                                                                                                                                                                                                                                               | Co: BUILER Ph:         | ACAC IA            |
|                                                                                                                                                                                                                                                                                                                                                                                                                                                                                                                                                                                                                                                                                                                                                                                                                                                                                                                                                                                                                                                                                                                                                                                                                                                                                                                                                                                                                                                                                                                                                                                                                                                                                                                                                                                                                                                                                                                                                                                                                                                                                                                                |                                                                                                                                                                                                                                                                                                                                                                                                                                                                                                                                                                                                                                                                                                                                                                                                                                                                                                                                                                                                                                                                                                                                                                                                                                                                                                                                                                                                                                                                                                                                                                                                                                                                                                                                                                                                                                                                                                                                                                                                                                                                                                                                | Map Sheet: NARWICK     | No: 9341           |
| 1. Completely cleared to permit 360° vision to surrounding Trigs.                                                                                                                                                                                                                                                                                                                                                                                                                                                                                                                                                                                                                                                                                                                                                                                                                                                                                                                                                                                                                                                                                                                                                                                                                                                                                                                                                                                                                                                                                                                                                                                                                                                                                                                                                                                                                                                                                                                                                                                                                                                              | ° vísion to surrounding Trigs.                                                                                                                                                                                                                                                                                                                                                                                                                                                                                                                                                                                                                                                                                                                                                                                                                                                                                                                                                                                                                                                                                                                                                                                                                                                                                                                                                                                                                                                                                                                                                                                                                                                                                                                                                                                                                                                                                                                                                                                                                                                                                                 | Inspected by: D KAIN   | Date: 2 JUNE 1973. |
| Cleared by lanes bearing76                                                                                                                                                                                                                                                                                                                                                                                                                                                                                                                                                                                                                                                                                                                                                                                                                                                                                                                                                                                                                                                                                                                                                                                                                                                                                                                                                                                                                                                                                                                                                                                                                                                                                                                                                                                                                                                                                                                                                                                                                                                                                                     | Cleared by lanes bearing                                                                                                                                                                                                                                                                                                                                                                                                                                                                                                                                                                                                                                                                                                                                                                                                                                                                                                                                                                                                                                                                                                                                                                                                                                                                                                                                                                                                                                                                                                                                                                                                                                                                                                                                                                                                                                                                                                                                                                                                                                                                                                       | Authority C.M.A.       | Field Book:        |
| Trig. Mast & Vanes have been po                                                                                                                                                                                                                                                                                                                                                                                                                                                                                                                                                                                                                                                                                                                                                                                                                                                                                                                                                                                                                                                                                                                                                                                                                                                                                                                                                                                                                                                                                                                                                                                                                                                                                                                                                                                                                                                                                                                                                                                                                                                                                                | 3. Trig. Mast & Vanes have been painted white & black respectively.                                                                                                                                                                                                                                                                                                                                                                                                                                                                                                                                                                                                                                                                                                                                                                                                                                                                                                                                                                                                                                                                                                                                                                                                                                                                                                                                                                                                                                                                                                                                                                                                                                                                                                                                                                                                                                                                                                                                                                                                                                                            | Beacon Diagram         | Not to Scale       |
| 4. The Trig. was unpiled/ <del>not unpiled</del> , dimensions now being:                                                                                                                                                                                                                                                                                                                                                                                                                                                                                                                                                                                                                                                                                                                                                                                                                                                                                                                                                                                                                                                                                                                                                                                                                                                                                                                                                                                                                                                                                                                                                                                                                                                                                                                                                                                                                                                                                                                                                                                                                                                       | el, dimensions now being:                                                                                                                                                                                                                                                                                                                                                                                                                                                                                                                                                                                                                                                                                                                                                                                                                                                                                                                                                                                                                                                                                                                                                                                                                                                                                                                                                                                                                                                                                                                                                                                                                                                                                                                                                                                                                                                                                                                                                                                                                                                                                                      |                        |                    |
| Description of mark. Career CA                                                                                                                                                                                                                                                                                                                                                                                                                                                                                                                                                                                                                                                                                                                                                                                                                                                                                                                                                                                                                                                                                                                                                                                                                                                                                                                                                                                                                                                                                                                                                                                                                                                                                                                                                                                                                                                                                                                                                                                                                                                                                                 | Description of mark. <i>Cappers. CARTRIDGE., CASE</i> should be explicit, e.g. Steel plug, Brass plug, Bolt, G.I. Pipe                                                                                                                                                                                                                                                                                                                                                                                                                                                                                                                                                                                                                                                                                                                                                                                                                                                                                                                                                                                                                                                                                                                                                                                                                                                                                                                                                                                                                                                                                                                                                                                                                                                                                                                                                                                                                                                                                                                                                                                                         | 1.050m.                |                    |
| Height of mark. 2.2/3.                                                                                                                                                                                                                                                                                                                                                                                                                                                                                                                                                                                                                                                                                                                                                                                                                                                                                                                                                                                                                                                                                                                                                                                                                                                                                                                                                                                                                                                                                                                                                                                                                                                                                                                                                                                                                                                                                                                                                                                                                                                                                                         | m <sup>above</sup> rack/concrete                                                                                                                                                                                                                                                                                                                                                                                                                                                                                                                                                                                                                                                                                                                                                                                                                                                                                                                                                                                                                                                                                                                                                                                                                                                                                                                                                                                                                                                                                                                                                                                                                                                                                                                                                                                                                                                                                                                                                                                                                                                                                               |                        |                    |
| Height of Top Vanes to Top Mark 3.137m.                                                                                                                                                                                                                                                                                                                                                                                                                                                                                                                                                                                                                                                                                                                                                                                                                                                                                                                                                                                                                                                                                                                                                                                                                                                                                                                                                                                                                                                                                                                                                                                                                                                                                                                                                                                                                                                                                                                                                                                                                                                                                        | .3.(37. m. Diameter of Vanes (vertical) 1:050. m.                                                                                                                                                                                                                                                                                                                                                                                                                                                                                                                                                                                                                                                                                                                                                                                                                                                                                                                                                                                                                                                                                                                                                                                                                                                                                                                                                                                                                                                                                                                                                                                                                                                                                                                                                                                                                                                                                                                                                                                                                                                                              | <u>}</u><br>)          |                    |
| Height of Cairn. O. 75.0                                                                                                                                                                                                                                                                                                                                                                                                                                                                                                                                                                                                                                                                                                                                                                                                                                                                                                                                                                                                                                                                                                                                                                                                                                                                                                                                                                                                                                                                                                                                                                                                                                                                                                                                                                                                                                                                                                                                                                                                                                                                                                       | . Diameter of Cairn                                                                                                                                                                                                                                                                                                                                                                                                                                                                                                                                                                                                                                                                                                                                                                                                                                                                                                                                                                                                                                                                                                                                                                                                                                                                                                                                                                                                                                                                                                                                                                                                                                                                                                                                                                                                                                                                                                                                                                                                                                                                                                            | 2                      |                    |
| Length of Mast . 3:137m.                                                                                                                                                                                                                                                                                                                                                                                                                                                                                                                                                                                                                                                                                                                                                                                                                                                                                                                                                                                                                                                                                                                                                                                                                                                                                                                                                                                                                                                                                                                                                                                                                                                                                                                                                                                                                                                                                                                                                                                                                                                                                                       | . (approximate if not unpiled)                                                                                                                                                                                                                                                                                                                                                                                                                                                                                                                                                                                                                                                                                                                                                                                                                                                                                                                                                                                                                                                                                                                                                                                                                                                                                                                                                                                                                                                                                                                                                                                                                                                                                                                                                                                                                                                                                                                                                                                                                                                                                                 | m) </td <td></td>      |                    |
| 5. A.C.u. Mattset in conc/ <del>reck</del> h                                                                                                                                                                                                                                                                                                                                                                                                                                                                                                                                                                                                                                                                                                                                                                                                                                                                                                                                                                                                                                                                                                                                                                                                                                                                                                                                                                                                                                                                                                                                                                                                                                                                                                                                                                                                                                                                                                                                                                                                                                                                                   | A.C.u. MAu.Lset in conc/ <del>reak</del> has been placed. 2.22.0m. bearing. 2.03 <sup>o</sup> M from Trig. Mast                                                                                                                                                                                                                                                                                                                                                                                                                                                                                                                                                                                                                                                                                                                                                                                                                                                                                                                                                                                                                                                                                                                                                                                                                                                                                                                                                                                                                                                                                                                                                                                                                                                                                                                                                                                                                                                                                                                                                                                                                |                        | 10-021m            |
| A. <i>G.L.P.P.</i> Eset in conc/ <del>seil</del> h                                                                                                                                                                                                                                                                                                                                                                                                                                                                                                                                                                                                                                                                                                                                                                                                                                                                                                                                                                                                                                                                                                                                                                                                                                                                                                                                                                                                                                                                                                                                                                                                                                                                                                                                                                                                                                                                                                                                                                                                                                                                             | 6. A. G.J. P. K set in conc/ <del>eail</del> has been placed. 2: A. 20m. bearing                                                                                                                                                                                                                                                                                                                                                                                                                                                                                                                                                                                                                                                                                                                                                                                                                                                                                                                                                                                                                                                                                                                                                                                                                                                                                                                                                                                                                                                                                                                                                                                                                                                                                                                                                                                                                                                                                                                                                                                                                                               | +                      | <u></u>            |
| A. P.144.A.Rset in conc/soil h                                                                                                                                                                                                                                                                                                                                                                                                                                                                                                                                                                                                                                                                                                                                                                                                                                                                                                                                                                                                                                                                                                                                                                                                                                                                                                                                                                                                                                                                                                                                                                                                                                                                                                                                                                                                                                                                                                                                                                                                                                                                                                 | 7. A. PitteARset in conc/ <del>soil</del> has been <del>placed</del> . A.3.3.9.0.m. bearing. ふえん                                                                                                                                                                                                                                                                                                                                                                                                                                                                                                                                                                                                                                                                                                                                                                                                                                                                                                                                                                                                                                                                                                                                                                                                                                                                                                                                                                                                                                                                                                                                                                                                                                                                                                                                                                                                                                                                                                                                                                                                                               |                        | 0.8.0              |
| 8. A. G.T. P.P set in eane/rack h                                                                                                                                                                                                                                                                                                                                                                                                                                                                                                                                                                                                                                                                                                                                                                                                                                                                                                                                                                                                                                                                                                                                                                                                                                                                                                                                                                                                                                                                                                                                                                                                                                                                                                                                                                                                                                                                                                                                                                                                                                                                                              | A. G.J. P.P.L. set in <del>cono/rock</del> has been <del>placed</del> A.3.72m. bearing3/                                                                                                                                                                                                                                                                                                                                                                                                                                                                                                                                                                                                                                                                                                                                                                                                                                                                                                                                                                                                                                                                                                                                                                                                                                                                                                                                                                                                                                                                                                                                                                                                                                                                                                                                                                                                                                                                                                                                                                                                                                       |                        | i mori             |
| 9. Connection GI Pres. to Pures.                                                                                                                                                                                                                                                                                                                                                                                                                                                                                                                                                                                                                                                                                                                                                                                                                                                                                                                                                                                                                                                                                                                                                                                                                                                                                                                                                                                                                                                                                                                                                                                                                                                                                                                                                                                                                                                                                                                                                                                                                                                                                               | Connection G. 2005. to. Pur. 10. : 1:5:40. m. bearing. 6.6                                                                                                                                                                                                                                                                                                                                                                                                                                                                                                                                                                                                                                                                                                                                                                                                                                                                                                                                                                                                                                                                                                                                                                                                                                                                                                                                                                                                                                                                                                                                                                                                                                                                                                                                                                                                                                                                                                                                                                                                                                                                     |                        |                    |
| 10. Connection PHLAS. to Cu NAU                                                                                                                                                                                                                                                                                                                                                                                                                                                                                                                                                                                                                                                                                                                                                                                                                                                                                                                                                                                                                                                                                                                                                                                                                                                                                                                                                                                                                                                                                                                                                                                                                                                                                                                                                                                                                                                                                                                                                                                                                                                                                                | : 3:563. m. bearing. 87                                                                                                                                                                                                                                                                                                                                                                                                                                                                                                                                                                                                                                                                                                                                                                                                                                                                                                                                                                                                                                                                                                                                                                                                                                                                                                                                                                                                                                                                                                                                                                                                                                                                                                                                                                                                                                                                                                                                                                                                                                                                                                        |                        |                    |
| 11. Connection Ku MAUL. to GIP In cont.                                                                                                                                                                                                                                                                                                                                                                                                                                                                                                                                                                                                                                                                                                                                                                                                                                                                                                                                                                                                                                                                                                                                                                                                                                                                                                                                                                                                                                                                                                                                                                                                                                                                                                                                                                                                                                                                                                                                                                                                                                                                                        | د ۲۰۵۵ ۲۰۰۰ ۲۰۰۰ ۲۰۰۰ ۲۰۰۰ ۲۰۰۰ ۲۰۰۰ ۲۰۰                                                                                                                                                                                                                                                                                                                                                                                                                                                                                                                                                                                                                                                                                                                                                                                                                                                                                                                                                                                                                                                                                                                                                                                                                                                                                                                                                                                                                                                                                                                                                                                                                                                                                                                                                                                                                                                                                                                                                                                                                                                                                       | Date Record of Station | tion               |
| 12. Connection. GIP. W Revelo. G. J.P. in cone                                                                                                                                                                                                                                                                                                                                                                                                                                                                                                                                                                                                                                                                                                                                                                                                                                                                                                                                                                                                                                                                                                                                                                                                                                                                                                                                                                                                                                                                                                                                                                                                                                                                                                                                                                                                                                                                                                                                                                                                                                                                                 | ም. ኤንድድ m. bearing. ድዳሪዓለ                                                                                                                                                                                                                                                                                                                                                                                                                                                                                                                                                                                                                                                                                                                                                                                                                                                                                                                                                                                                                                                                                                                                                                                                                                                                                                                                                                                                                                                                                                                                                                                                                                                                                                                                                                                                                                                                                                                                                                                                                                                                                                      |                        |                    |
| 13. Diff. Htis                                                                                                                                                                                                                                                                                                                                                                                                                                                                                                                                                                                                                                                                                                                                                                                                                                                                                                                                                                                                                                                                                                                                                                                                                                                                                                                                                                                                                                                                                                                                                                                                                                                                                                                                                                                                                                                                                                                                                                                                                                                                                                                 | . i 5 m. ebove                                                                                                                                                                                                                                                                                                                                                                                                                                                                                                                                                                                                                                                                                                                                                                                                                                                                                                                                                                                                                                                                                                                                                                                                                                                                                                                                                                                                                                                                                                                                                                                                                                                                                                                                                                                                                                                                                                                                                                                                                                                                                                                 |                        |                    |
| 14. Diff. Htis                                                                                                                                                                                                                                                                                                                                                                                                                                                                                                                                                                                                                                                                                                                                                                                                                                                                                                                                                                                                                                                                                                                                                                                                                                                                                                                                                                                                                                                                                                                                                                                                                                                                                                                                                                                                                                                                                                                                                                                                                                                                                                                 |                                                                                                                                                                                                                                                                                                                                                                                                                                                                                                                                                                                                                                                                                                                                                                                                                                                                                                                                                                                                                                                                                                                                                                                                                                                                                                                                                                                                                                                                                                                                                                                                                                                                                                                                                                                                                                                                                                                                                                                                                                                                                                                                |                        |                    |
| 15. Diff. Ht.                                                                                                                                                                                                                                                                                                                                                                                                                                                                                                                                                                                                                                                                                                                                                                                                                                                                                                                                                                                                                                                                                                                                                                                                                                                                                                                                                                                                                                                                                                                                                                                                                                                                                                                                                                                                                                                                                                                                                                                                                                                                                                                  | ism. above                                                                                                                                                                                                                                                                                                                                                                                                                                                                                                                                                                                                                                                                                                                                                                                                                                                                                                                                                                                                                                                                                                                                                                                                                                                                                                                                                                                                                                                                                                                                                                                                                                                                                                                                                                                                                                                                                                                                                                                                                                                                                                                     |                        |                    |
| 16. Diff. Ht.                                                                                                                                                                                                                                                                                                                                                                                                                                                                                                                                                                                                                                                                                                                                                                                                                                                                                                                                                                                                                                                                                                                                                                                                                                                                                                                                                                                                                                                                                                                                                                                                                                                                                                                                                                                                                                                                                                                                                                                                                                                                                                                  | ism. above                                                                                                                                                                                                                                                                                                                                                                                                                                                                                                                                                                                                                                                                                                                                                                                                                                                                                                                                                                                                                                                                                                                                                                                                                                                                                                                                                                                                                                                                                                                                                                                                                                                                                                                                                                                                                                                                                                                                                                                                                                                                                                                     |                        |                    |
| Description of the second time of time of the second time of t | Noted and I The Control of the Contr | Charled /              | <b>F</b>           |