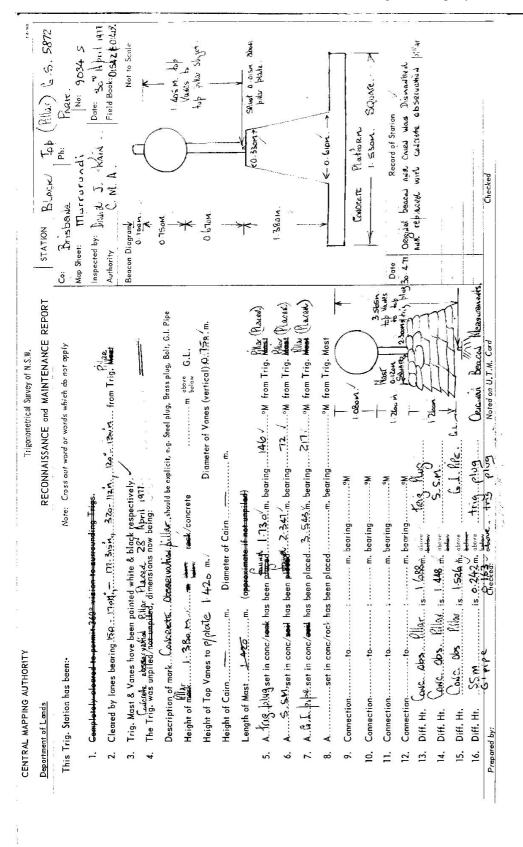

| CENTRAL MAPPING AUTHORITY                                                                                                                                                                                                                                                                                                                                                                                                                                                                                                                                                                                                                                                                                                                                                                                                                                                                                                                                                                                                                                                                                                                                                                                                                                                                                                                                                                                                                                                                                                                                                                                                                                                                                                                                                                                                                                                                                                                                                                                                                                                                                                      | Triconometrical Curvey of N C W         |                                                | 86-47                                  |
|--------------------------------------------------------------------------------------------------------------------------------------------------------------------------------------------------------------------------------------------------------------------------------------------------------------------------------------------------------------------------------------------------------------------------------------------------------------------------------------------------------------------------------------------------------------------------------------------------------------------------------------------------------------------------------------------------------------------------------------------------------------------------------------------------------------------------------------------------------------------------------------------------------------------------------------------------------------------------------------------------------------------------------------------------------------------------------------------------------------------------------------------------------------------------------------------------------------------------------------------------------------------------------------------------------------------------------------------------------------------------------------------------------------------------------------------------------------------------------------------------------------------------------------------------------------------------------------------------------------------------------------------------------------------------------------------------------------------------------------------------------------------------------------------------------------------------------------------------------------------------------------------------------------------------------------------------------------------------------------------------------------------------------------------------------------------------------------------------------------------------------|-----------------------------------------|------------------------------------------------|----------------------------------------|
|                                                                                                                                                                                                                                                                                                                                                                                                                                                                                                                                                                                                                                                                                                                                                                                                                                                                                                                                                                                                                                                                                                                                                                                                                                                                                                                                                                                                                                                                                                                                                                                                                                                                                                                                                                                                                                                                                                                                                                                                                                                                                                                                | dical culty of Mo. n.                   |                                                |                                        |
| Department of Lands                                                                                                                                                                                                                                                                                                                                                                                                                                                                                                                                                                                                                                                                                                                                                                                                                                                                                                                                                                                                                                                                                                                                                                                                                                                                                                                                                                                                                                                                                                                                                                                                                                                                                                                                                                                                                                                                                                                                                                                                                                                                                                            | RECONNAISSANCE and MAINTENANCE REPORT   | STATION # 5872 BLACK TOP GS (PILLAR)           | 5872                                   |
| This Tria. Station has been:-                                                                                                                                                                                                                                                                                                                                                                                                                                                                                                                                                                                                                                                                                                                                                                                                                                                                                                                                                                                                                                                                                                                                                                                                                                                                                                                                                                                                                                                                                                                                                                                                                                                                                                                                                                                                                                                                                                                                                                                                                                                                                                  | rds which do not apply                  | Co: BRISBANE , Ph; Park                        |                                        |
|                                                                                                                                                                                                                                                                                                                                                                                                                                                                                                                                                                                                                                                                                                                                                                                                                                                                                                                                                                                                                                                                                                                                                                                                                                                                                                                                                                                                                                                                                                                                                                                                                                                                                                                                                                                                                                                                                                                                                                                                                                                                                                                                |                                         | Mop Sheet: PARKVILLE 1:31680 No. 9034-II       | 34-II - S                              |
| 1. Complotely cleared to permit 360° vision to surrounding Trigs.                                                                                                                                                                                                                                                                                                                                                                                                                                                                                                                                                                                                                                                                                                                                                                                                                                                                                                                                                                                                                                                                                                                                                                                                                                                                                                                                                                                                                                                                                                                                                                                                                                                                                                                                                                                                                                                                                                                                                                                                                                                              |                                         | Inspected by: H.P. Jackson Date: 17/           | Date: 17/11/1977 .                     |
| 2. Cleared by lanes bearing Clearing. required. to. BOB. SMITH. &. DYREING from Trig. Mast                                                                                                                                                                                                                                                                                                                                                                                                                                                                                                                                                                                                                                                                                                                                                                                                                                                                                                                                                                                                                                                                                                                                                                                                                                                                                                                                                                                                                                                                                                                                                                                                                                                                                                                                                                                                                                                                                                                                                                                                                                     | from Trig, Mast                         | Authority Geodetic Survey CMA Field Book: 1606 | 1606                                   |
| <ol> <li>Trig. Mast &amp; Vanes have been painted white &amp; block respectively. Original Station Mark was found to The Trig. was unpiled/wed-unsaided, dimensions now being:</li> </ol>                                                                                                                                                                                                                                                                                                                                                                                                                                                                                                                                                                                                                                                                                                                                                                                                                                                                                                                                                                                                                                                                                                                                                                                                                                                                                                                                                                                                                                                                                                                                                                                                                                                                                                                                                                                                                                                                                                                                      | Station Mark was found<br>in Stone;     | Reacon Diagram K.                              | Not to Scale                           |
|                                                                                                                                                                                                                                                                                                                                                                                                                                                                                                                                                                                                                                                                                                                                                                                                                                                                                                                                                                                                                                                                                                                                                                                                                                                                                                                                                                                                                                                                                                                                                                                                                                                                                                                                                                                                                                                                                                                                                                                                                                                                                                                                | il plug, Brass plug, Bolt, G.l. Pipe    |                                                | 00 00 00 00 00 00 00 00 00 00 00 00 00 |
| (Spiggot) Observation PILLAR Pillar Plate (Spiggot) 0.015 m dove G.L. Height of mork 1.5 m dove G.L.                                                                                                                                                                                                                                                                                                                                                                                                                                                                                                                                                                                                                                                                                                                                                                                                                                                                                                                                                                                                                                                                                                                                                                                                                                                                                                                                                                                                                                                                                                                                                                                                                                                                                                                                                                                                                                                                                                                                                                                                                           | above G.L.                              | -zsk                                           |                                        |
|                                                                                                                                                                                                                                                                                                                                                                                                                                                                                                                                                                                                                                                                                                                                                                                                                                                                                                                                                                                                                                                                                                                                                                                                                                                                                                                                                                                                                                                                                                                                                                                                                                                                                                                                                                                                                                                                                                                                                                                                                                                                                                                                | Diameter of Vanes (vertical), 0.752, m. | **                                             |                                        |
| Height of Comm. Plate 1.380 m. Diameter of Comm. Mast 0.115 m.                                                                                                                                                                                                                                                                                                                                                                                                                                                                                                                                                                                                                                                                                                                                                                                                                                                                                                                                                                                                                                                                                                                                                                                                                                                                                                                                                                                                                                                                                                                                                                                                                                                                                                                                                                                                                                                                                                                                                                                                                                                                 |                                         | - PP1 -                                        |                                        |
| Length of Must                                                                                                                                                                                                                                                                                                                                                                                                                                                                                                                                                                                                                                                                                                                                                                                                                                                                                                                                                                                                                                                                                                                                                                                                                                                                                                                                                                                                                                                                                                                                                                                                                                                                                                                                                                                                                                                                                                                                                                                                                                                                                                                 | 5 m above Top/Vanes /                   | SI                                             |                                        |
| 5. A.Brass. P.Juget in constrock has been pleced. 1,731. 'm. bearing140. 'M from Trig. Mast                                                                                                                                                                                                                                                                                                                                                                                                                                                                                                                                                                                                                                                                                                                                                                                                                                                                                                                                                                                                                                                                                                                                                                                                                                                                                                                                                                                                                                                                                                                                                                                                                                                                                                                                                                                                                                                                                                                                                                                                                                    | 0°M from Trig. Mast                     | 1                                              |                                        |
| 6. A. SSM set in conc/selt has been placed. 2,347. m. bearing 70. oM from Trig. Mast                                                                                                                                                                                                                                                                                                                                                                                                                                                                                                                                                                                                                                                                                                                                                                                                                                                                                                                                                                                                                                                                                                                                                                                                                                                                                                                                                                                                                                                                                                                                                                                                                                                                                                                                                                                                                                                                                                                                                                                                                                           | 0.2°M from Trig. Mast                   |                                                |                                        |
| 7. A.G.I.Pipe set in conc/sect has been placed 3.545 (m. bearing214 on Trig. Mast                                                                                                                                                                                                                                                                                                                                                                                                                                                                                                                                                                                                                                                                                                                                                                                                                                                                                                                                                                                                                                                                                                                                                                                                                                                                                                                                                                                                                                                                                                                                                                                                                                                                                                                                                                                                                                                                                                                                                                                                                                              | 4.ºM from Trig. Mast                    | 98:1-                                          |                                        |
| *Note: A G.I.Nail has been set in centre of G.I.Pipe in concrete "M from Trig. Mast 8, Aset in conc/rock has been placedm. bearing                                                                                                                                                                                                                                                                                                                                                                                                                                                                                                                                                                                                                                                                                                                                                                                                                                                                                                                                                                                                                                                                                                                                                                                                                                                                                                                                                                                                                                                                                                                                                                                                                                                                                                                                                                                                                                                                                                                                                                                             | e M from Trig, Mast                     |                                                |                                        |
| 9, Connection Plug to SSM 2.371 /m, bearing 27.9M                                                                                                                                                                                                                                                                                                                                                                                                                                                                                                                                                                                                                                                                                                                                                                                                                                                                                                                                                                                                                                                                                                                                                                                                                                                                                                                                                                                                                                                                                                                                                                                                                                                                                                                                                                                                                                                                                                                                                                                                                                                                              |                                         | , M                                            |                                        |
| 10, Connection Plug 6.1.Pipe 3.501 m. bearing 2429M                                                                                                                                                                                                                                                                                                                                                                                                                                                                                                                                                                                                                                                                                                                                                                                                                                                                                                                                                                                                                                                                                                                                                                                                                                                                                                                                                                                                                                                                                                                                                                                                                                                                                                                                                                                                                                                                                                                                                                                                                                                                            |                                         |                                                |                                        |
| 11, Connection to W. Connection W. House to W. Connection to M. Connection |                                         | Date Record of Station                         |                                        |
| 12. Connectiontots                                                                                                                                                                                                                                                                                                                                                                                                                                                                                                                                                                                                                                                                                                                                                                                                                                                                                                                                                                                                                                                                                                                                                                                                                                                                                                                                                                                                                                                                                                                                                                                                                                                                                                                                                                                                                                                                                                                                                                                                                                                                                                             |                                         |                                                |                                        |
| 13. Diff. Ht. Brass Plug is 1.689 m. delow Pillar Plate                                                                                                                                                                                                                                                                                                                                                                                                                                                                                                                                                                                                                                                                                                                                                                                                                                                                                                                                                                                                                                                                                                                                                                                                                                                                                                                                                                                                                                                                                                                                                                                                                                                                                                                                                                                                                                                                                                                                                                                                                                                                        |                                         |                                                |                                        |
| 14. Diff. Ht. SSM is 1.4499 m. Pillar Plate.                                                                                                                                                                                                                                                                                                                                                                                                                                                                                                                                                                                                                                                                                                                                                                                                                                                                                                                                                                                                                                                                                                                                                                                                                                                                                                                                                                                                                                                                                                                                                                                                                                                                                                                                                                                                                                                                                                                                                                                                                                                                                   |                                         |                                                |                                        |
| 15. Diff. Hr. GINail in G. I. Pipe. is. 1, 528 m. deter Pillar Plate                                                                                                                                                                                                                                                                                                                                                                                                                                                                                                                                                                                                                                                                                                                                                                                                                                                                                                                                                                                                                                                                                                                                                                                                                                                                                                                                                                                                                                                                                                                                                                                                                                                                                                                                                                                                                                                                                                                                                                                                                                                           |                                         |                                                |                                        |
| 16. Diff. Ht. J SSM is 0.240 m. above Brass Plug                                                                                                                                                                                                                                                                                                                                                                                                                                                                                                                                                                                                                                                                                                                                                                                                                                                                                                                                                                                                                                                                                                                                                                                                                                                                                                                                                                                                                                                                                                                                                                                                                                                                                                                                                                                                                                                                                                                                                                                                                                                                               |                                         |                                                |                                        |
| Prepared by: Market Checked:                                                                                                                                                                                                                                                                                                                                                                                                                                                                                                                                                                                                                                                                                                                                                                                                                                                                                                                                                                                                                                                                                                                                                                                                                                                                                                                                                                                                                                                                                                                                                                                                                                                                                                                                                                                                                                                                                                                                                                                                                                                                                                   | Mated on U.T.M. Card                    | Checked                                        |                                        |
|                                                                                                                                                                                                                                                                                                                                                                                                                                                                                                                                                                                                                                                                                                                                                                                                                                                                                                                                                                                                                                                                                                                                                                                                                                                                                                                                                                                                                                                                                                                                                                                                                                                                                                                                                                                                                                                                                                                                                                                                                                                                                                                                |                                         |                                                |                                        |