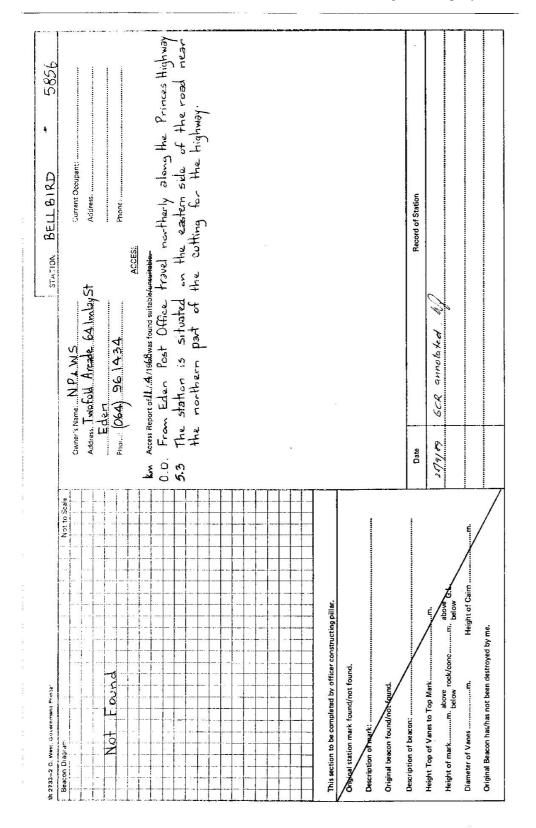

|                                              |                                                                                                                         | GEOD               | DETIC           | STATIC                 | N REC     | ETIC STATION RECONNAISSANCE and MAINTENANCE REPORT                                                                                                                                                                                                                                                                                                                                                                                                                                                                                                                                                                                                                                                               | NCE and N                      | IAINTEN                    | ANCE RE                 | PORT                                       | SI          | STATION:                         | BEL          | BELLBIRD                                                              | 4        | No.:                                           | No.: 5856    |
|----------------------------------------------|-------------------------------------------------------------------------------------------------------------------------|--------------------|-----------------|------------------------|-----------|------------------------------------------------------------------------------------------------------------------------------------------------------------------------------------------------------------------------------------------------------------------------------------------------------------------------------------------------------------------------------------------------------------------------------------------------------------------------------------------------------------------------------------------------------------------------------------------------------------------------------------------------------------------------------------------------------------------|--------------------------------|----------------------------|-------------------------|--------------------------------------------|-------------|----------------------------------|--------------|-----------------------------------------------------------------------|----------|------------------------------------------------|--------------|
| Description:<br>1. Greared by Isness bearing | <del>us bearing.</del>                                                                                                  | Nil                | Visil           | bilit                  | Note: C   | ross out wo                                                                                                                                                                                                                                                                                                                                                                                                                                                                                                                                                                                                                                                                                                      | rd or word.                    | <i>which dc</i><br>from Tr | o not appl.<br>g. Mast  |                                            | ¥00 Z       | AP SHEET<br>CALE 1:25<br>SFECTED | 0 000 M      | MAP SHEETS<br>SCALE 1:250 000 MALLACOOTA<br>INSFECTED RV. 1 C. ITTOLI |          | SCALE 1:100 000<br>E DEN<br>DATE: 11 / 1. 1928 | 000          |
| 2 <del>Mast &amp; Vanca have been p</del>    | have been pointee                                                                                                       |                    | - block -       | espective              | ₩         |                                                                                                                                                                                                                                                                                                                                                                                                                                                                                                                                                                                                                                                                                                                  |                                |                            |                         |                                            | A           | AUTHORITY: CMA                   |              | A                                                                     |          | FIELD BOOK: N.                                 | -Z           |
| 3. The station/                              | The station/piller was empiled not                                                                                      | Sec.               | To T<br>Miconet | nucted o               | L.IIn     | appi <mark>ted constructed</mark> on اللاسكريليكي والمعادية والمعادية والمعادية المعادية المعادية المعادية والمعادية و | 19.86., di                     | mensions                   | now bein                |                                            | K           | 330                              | 340 350      | 350 360                                                               | 01       | 20 /                                           | - OF         |
| Description of 1                             | Description of mark.Net.fourch. should be explicit, e.g., S/Steel Pillar Plate, Steel plug, Brass plug, Bolt, G.I. Pipe | A. shou            | uld be ex       | plicit, e              | .g., S/St | teet Pitlar Pla                                                                                                                                                                                                                                                                                                                                                                                                                                                                                                                                                                                                                                                                                                  | ite, Steel pi                  | ug, Brass                  | plug, Bolt              | , G.I. Pipe                                | 50          | Station Diagram                  | Diagram      | North                                                                 |          | Not to Scale                                   | ala          |
| Height of mark                               | Height of markm., <sup>above</sup> rock/concrete;                                                                       | ove rock,          | concreti        | 5                      | Marl      | Mark ism. m. <sup>above</sup> G.L.                                                                                                                                                                                                                                                                                                                                                                                                                                                                                                                                                                                                                                                                               | m. above                       | <u>э</u> .г                |                         |                                            |             | 44                               | statio       | The station mark in 1968 was a                                        | in 1961  | SEM                                            | n i          |
| Height of Top                                | Height of Top Vanes to Top Mark/Pillar platem.                                                                          | rk/Pillar          | plate           |                        |           | Dia                                                                                                                                                                                                                                                                                                                                                                                                                                                                                                                                                                                                                                                                                                              | Diameter of Vanes (vertical)m. | anes (veri                 | ical)                   | E                                          |             | betwee                           | two t        | between two steel marker posts near to                                | arker pe | sts nei                                        | <u>รา</u> ร์ |
| Height of Cairn                              | Height of Caim                                                                                                          | Ë                  | Diar            | neter of               | Cairn     | Diameter of Cairn                                                                                                                                                                                                                                                                                                                                                                                                                                                                                                                                                                                                                                                                                                |                                | <del>Plato four</del>      | <del>id/not fo</del>    | <u> Name Plats found/not found/placed.</u> | ιε          | two b                            | lazed        | trees.                                                                | -        |                                                |              |
| Length of Mast                               | Length of Mast                                                                                                          | ц.<br>Ш            | approxii        | nate if r              | tot unp   | iled)                                                                                                                                                                                                                                                                                                                                                                                                                                                                                                                                                                                                                                                                                                            |                                |                            |                         |                                            | 002         | This                             | tets .       | This station is now within Ballard                                    | More wor | Hin B.                                         | allbre       |
| 4. Aset in conc/rock                         | set in                                                                                                                  | conc/roc           |                 | en place               | d/foun    | has been placed/found, bearing                                                                                                                                                                                                                                                                                                                                                                                                                                                                                                                                                                                                                                                                                   | M°                             | from Mast                  | /Plug/Plii              | ar                                         | /0          |                                  | 1 140        | control. The site is covered in dense                                 | Covere   | h in de                                        |              |
| 5. A.                                        | Aset in conc/rock                                                                                                       | conc/roc           |                 | en place               | iuno;/p:  | has been placed/found, bearing                                                                                                                                                                                                                                                                                                                                                                                                                                                                                                                                                                                                                                                                                   | м°                             | from Mast                  | /liid/guid/:            | ar                                         | 6ź /        | scrub.                           |              |                                                                       |          |                                                | 1            |
| 6. Aset in conc/rock                         | set in                                                                                                                  | conc/roc           | k has be        | en place               | id/founi  | has been placed/found, bearing°M from Mast/Plug/Pillar                                                                                                                                                                                                                                                                                                                                                                                                                                                                                                                                                                                                                                                           | W                              | from Mast                  | lli4/6nld/              | ar                                         | 580         | An                               | inspec       | hion of                                                               | the sit  | e failed                                       | 2            |
| 7. Aset in conc/rock                         | m. set in                                                                                                               | conc/roc           | k has be        | en place               | id/founi  | has been placed/found, bearing                                                                                                                                                                                                                                                                                                                                                                                                                                                                                                                                                                                                                                                                                   | W                              | from Mast                  | /Plug/Pill              | ar                                         | 0/2         | find<br>two cl                   | the 'st<br>w | find the station mark (woden pay), the                                | k (woods |                                                | the          |
| 8. Action required:                          | <b>d</b> :                                                                                                              |                    |                 |                        |           |                                                                                                                                                                                                                                                                                                                                                                                                                                                                                                                                                                                                                                                                                                                  |                                |                            |                         |                                            | seo         | blazed                           | tree         | 5                                                                     |          |                                                | 3            |
| STANDPOINT:                                  |                                                                                                                         |                    |                 |                        |           | STANDPOINT                                                                                                                                                                                                                                                                                                                                                                                                                                                                                                                                                                                                                                                                                                       | T:                             |                            |                         |                                            |             | This                             | tets         | This station must be regarded                                         | he ro    | hohe                                           | 20           |
| Mark                                         | Direction                                                                                                               | Hcriz.<br>Distance | Height E        | Height Difference      | r         | Mark                                                                                                                                                                                                                                                                                                                                                                                                                                                                                                                                                                                                                                                                                                             | <u> </u>                       | Direction                  | Horiz,<br>Distance      | Height Difference                          | sz<br>g     | being                            | Z            | NOT FOUND                                                             |          |                                                |              |
|                                              |                                                                                                                         |                    | 5.5             | above standpt<br>below | pt        |                                                                                                                                                                                                                                                                                                                                                                                                                                                                                                                                                                                                                                                                                                                  |                                |                            |                         | above standpr.                             | udpt 540    |                                  |              |                                                                       |          |                                                |              |
|                                              |                                                                                                                         |                    | ā ā             | above standpt.         | pt.       |                                                                                                                                                                                                                                                                                                                                                                                                                                                                                                                                                                                                                                                                                                                  |                                |                            |                         | above standpt.                             | ndpt        |                                  |              |                                                                       |          |                                                |              |
|                                              |                                                                                                                         |                    | č. 57           | above standpt.         | pt.       |                                                                                                                                                                                                                                                                                                                                                                                                                                                                                                                                                                                                                                                                                                                  |                                |                            |                         | above standpt.                             | ,530<br>gat |                                  |              |                                                                       |          |                                                |              |
|                                              |                                                                                                                         |                    | قة              | oove stands            | ot.       |                                                                                                                                                                                                                                                                                                                                                                                                                                                                                                                                                                                                                                                                                                                  |                                |                            |                         | sbove standpt.<br>below                    | licit       |                                  |              |                                                                       |          |                                                |              |
|                                              |                                                                                                                         |                    | ă ă             | above standpt.         | pt        |                                                                                                                                                                                                                                                                                                                                                                                                                                                                                                                                                                                                                                                                                                                  |                                |                            |                         | sbuve standpt.                             | idpt.       |                                  |              |                                                                       |          |                                                |              |
|                                              |                                                                                                                         |                    | ă.s             | below standpt.         | ot.       |                                                                                                                                                                                                                                                                                                                                                                                                                                                                                                                                                                                                                                                                                                                  |                                |                            |                         | below standpt                              | 556         |                                  |              |                                                                       |          |                                                |              |
|                                              |                                                                                                                         |                    | ਰ ਤੋਂ           | above standpt.         | at. 2     |                                                                                                                                                                                                                                                                                                                                                                                                                                                                                                                                                                                                                                                                                                                  |                                |                            |                         | above standpt.                             | idpt.       | 210 /                            | 200          | 190 180                                                               | 04       | 160                                            | 150          |
| Prepared by:                                 | 0 25                                                                                                                    |                    | 11. 88          | A. R. Checked:         | VIII      |                                                                                                                                                                                                                                                                                                                                                                                                                                                                                                                                                                                                                                                                                                                  |                                | νV                         | Minted on II T. M. Care | M Cari                                     |             |                                  |              | Charked                                                               |          |                                                |              |