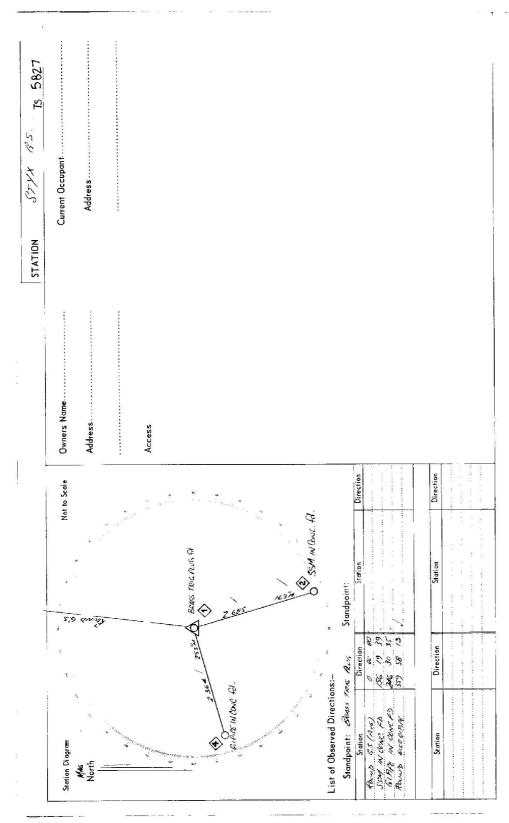

| <u>Department of Lands</u>                                                                                     | RECONNAISSANCE and MAINTENANCE REPORT                                   | STATION STYX A.S.        | TS 5827                     |
|----------------------------------------------------------------------------------------------------------------|-------------------------------------------------------------------------|--------------------------|-----------------------------|
| This Trig. Station has been:-                                                                                  | Note: Crass out ward or words which do not apply                        | Co: CLARKE / Phi G       | George /                    |
|                                                                                                                |                                                                         | Map Sheet: CARRAI        | No: 9336 N                  |
| 1. Completely cleared to permit $360^\circ$ vision to surrounding Trigs.                                       | rrounding Trigs.                                                        | Inspected by: M. Macaser | Date: 16.12.76              |
| 2. Cleared by lanes bearing                                                                                    | from Trig. Mast                                                         | Authority                | Field Book: Keree cre 2 500 |
| 3. Trig. Mast & Vanes have been pointed white & black respectively. $\checkmark$                               | black respectively.                                                     | Beacon Diagram           | Not to Scale                |
| 4. The Trig. was unpiled/ <del>net unpile</del> d, dimensions                                                  | dimensions now being:                                                   | hith R of the            | AFTER (I. 17.716            |
| Description of mark. 299455 12445 1144                                                                         | Description of mark                                                     | H H                      |                             |
| Height of mark                                                                                                 | r <del>ack</del> /concrete <del>2-aaroci</del> m. <del>alare</del> G.L. | , 2260 ( )               |                             |
| Height of Top Vanes to Top Mark. 3.670/m.                                                                      | et e                                                                    |                          | )=                          |
| Height of Cairn                                                                                                | Diameter of Cairn                                                       | Jil approx               | 0.12 april                  |
| ి                                                                                                              | (approximate if not unpiled)                                            | 1.28 2.775 /             | 1.75                        |
| 5. A. 53%set in conc/week has been former                                                                      | 5. A. 53.4. set in conc/week has been proceed 2.665.4. bearing          |                          | 3                           |
| 6. A. B. A. B. Start in conc. said has been placed                                                             | f                                                                       |                          |                             |
| 7. Am. set in conc/soil has been placedm. bearing                                                              | Jm. bearing                                                             | M - M - C                |                             |
| 8. A hearing                                                                                                   | Jm. bearing                                                             |                          |                             |
| 9. Connectionto                                                                                                | m. bearing                                                              |                          | - 2,00                      |
| 10. Connectiontoto-                                                                                            | m. bearing*M                                                            | -                        |                             |
| 11. Connectiontoto                                                                                             |                                                                         | Date   Record of Station | ution .                     |
| 12. Connection to to to the tot tot tot tot tot tot tot tot tot to | m. bearing                                                              |                          |                             |
| MIN Care is                                                                                                    | above , Stass Tara 1216 /                                               |                          |                             |
| 14. Diff. Ht                                                                                                   | alarve                                                                  |                          |                             |
| 15. Diff. Ht                                                                                                   | clove<br>below                                                          |                          |                             |
| 16. Diff. Ht.                                                                                                  | ubove                                                                   |                          |                             |