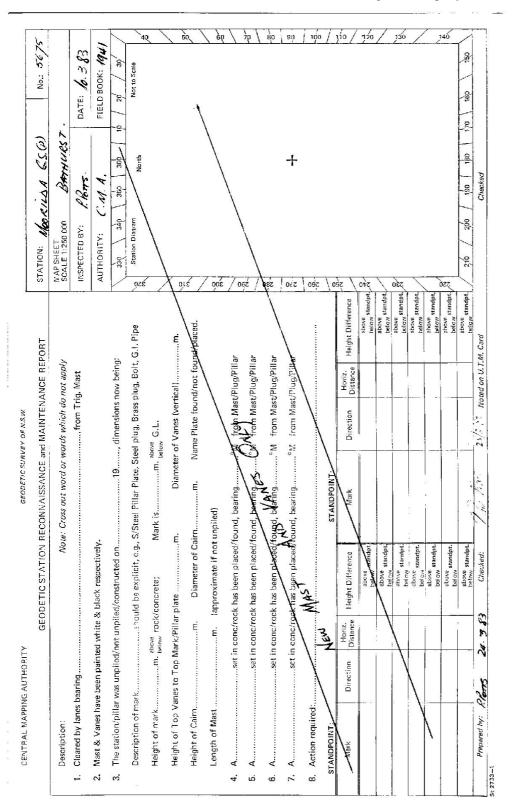

| CENTR        | CENTRAL MAPPING AUTHORITY                                        | Trigonometrical Survey of N.S.W.                                 | Re-Pr                                                                                                                                                                                                                                                                                                                                                                                                                                                                                                                                                                                                                                                                                                                                                                                                                                                                                                                                                                                                                                                                                                                                                                                                                                                                                                                                                                                                                                                                                                                                                                                                                                                                                                                                                                                                                                                                                                                                                                                                                                                                                                                          |
|--------------|------------------------------------------------------------------|------------------------------------------------------------------|--------------------------------------------------------------------------------------------------------------------------------------------------------------------------------------------------------------------------------------------------------------------------------------------------------------------------------------------------------------------------------------------------------------------------------------------------------------------------------------------------------------------------------------------------------------------------------------------------------------------------------------------------------------------------------------------------------------------------------------------------------------------------------------------------------------------------------------------------------------------------------------------------------------------------------------------------------------------------------------------------------------------------------------------------------------------------------------------------------------------------------------------------------------------------------------------------------------------------------------------------------------------------------------------------------------------------------------------------------------------------------------------------------------------------------------------------------------------------------------------------------------------------------------------------------------------------------------------------------------------------------------------------------------------------------------------------------------------------------------------------------------------------------------------------------------------------------------------------------------------------------------------------------------------------------------------------------------------------------------------------------------------------------------------------------------------------------------------------------------------------------|
| Departm      | Department of Lands                                              | RECONNAISSANCE and MAINTENANCE REPORT                            |                                                                                                                                                                                                                                                                                                                                                                                                                                                                                                                                                                                                                                                                                                                                                                                                                                                                                                                                                                                                                                                                                                                                                                                                                                                                                                                                                                                                                                                                                                                                                                                                                                                                                                                                                                                                                                                                                                                                                                                                                                                                                                                                |
| This 7       | This Trig. Station has been:-                                    | Note: Cross out ward or words which do not apply                 | Ph: THE                                                                                                                                                                                                                                                                                                                                                                                                                                                                                                                                                                                                                                                                                                                                                                                                                                                                                                                                                                                                                                                                                                                                                                                                                                                                                                                                                                                                                                                                                                                                                                                                                                                                                                                                                                                                                                                                                                                                                                                                                                                                                                                        |
| 7            | Completely cleared to permit 360° vision to surrounding Trigs.   | ing Trigs.                                                       | Map Sincer: ALM YNEY No. 8733<br>Inspected by: Derry Date: Lol 10 176.                                                                                                                                                                                                                                                                                                                                                                                                                                                                                                                                                                                                                                                                                                                                                                                                                                                                                                                                                                                                                                                                                                                                                                                                                                                                                                                                                                                                                                                                                                                                                                                                                                                                                                                                                                                                                                                                                                                                                                                                                                                         |
| 2.           | Cleared by lanes bearing from Trig. Mast                         | from Trig. Mast                                                  | Authority C.M. A. Field Book: 0157-5                                                                                                                                                                                                                                                                                                                                                                                                                                                                                                                                                                                                                                                                                                                                                                                                                                                                                                                                                                                                                                                                                                                                                                                                                                                                                                                                                                                                                                                                                                                                                                                                                                                                                                                                                                                                                                                                                                                                                                                                                                                                                           |
| લં           | Trig. Mast & Vanes have been painted white & black respectively. | respectively.                                                    | Beacon Diagram Not to Scale                                                                                                                                                                                                                                                                                                                                                                                                                                                                                                                                                                                                                                                                                                                                                                                                                                                                                                                                                                                                                                                                                                                                                                                                                                                                                                                                                                                                                                                                                                                                                                                                                                                                                                                                                                                                                                                                                                                                                                                                                                                                                                    |
| 4            | The Trig. was unpiled/not unpiled, dimensions now being:         | being:                                                           | MAST & Utiles Eland Lines                                                                                                                                                                                                                                                                                                                                                                                                                                                                                                                                                                                                                                                                                                                                                                                                                                                                                                                                                                                                                                                                                                                                                                                                                                                                                                                                                                                                                                                                                                                                                                                                                                                                                                                                                                                                                                                                                                                                                                                                                                                                                                      |
|              | Description of mark                                              | should be explicit, e.g. Steel plug, Brass plug, Bolt, G.I. Pipe | ON abound - winst How                                                                                                                                                                                                                                                                                                                                                                                                                                                                                                                                                                                                                                                                                                                                                                                                                                                                                                                                                                                                                                                                                                                                                                                                                                                                                                                                                                                                                                                                                                                                                                                                                                                                                                                                                                                                                                                                                                                                                                                                                                                                                                          |
|              | Height of markm above rock/concrete                              | /concrete                                                        | Porter Min Staket WILLE                                                                                                                                                                                                                                                                                                                                                                                                                                                                                                                                                                                                                                                                                                                                                                                                                                                                                                                                                                                                                                                                                                                                                                                                                                                                                                                                                                                                                                                                                                                                                                                                                                                                                                                                                                                                                                                                                                                                                                                                                                                                                                        |
|              | Height of Top Vanes to Top Markm.                                | Diameter of Vanes (vertical) & スムジール                             | ,<br>-                                                                                                                                                                                                                                                                                                                                                                                                                                                                                                                                                                                                                                                                                                                                                                                                                                                                                                                                                                                                                                                                                                                                                                                                                                                                                                                                                                                                                                                                                                                                                                                                                                                                                                                                                                                                                                                                                                                                                                                                                                                                                                                         |
|              | Height of Cairn/Re Diameter of C.                                | Diameter of Cairn 2 1682 m.                                      | \$5L.0                                                                                                                                                                                                                                                                                                                                                                                                                                                                                                                                                                                                                                                                                                                                                                                                                                                                                                                                                                                                                                                                                                                                                                                                                                                                                                                                                                                                                                                                                                                                                                                                                                                                                                                                                                                                                                                                                                                                                                                                                                                                                                                         |
|              | Length of Mast                                                   | ot unpiled)                                                      | 1                                                                                                                                                                                                                                                                                                                                                                                                                                                                                                                                                                                                                                                                                                                                                                                                                                                                                                                                                                                                                                                                                                                                                                                                                                                                                                                                                                                                                                                                                                                                                                                                                                                                                                                                                                                                                                                                                                                                                                                                                                                                                                                              |
| 5.           | Aset in conc/rack has been placedm. bearing                      | m. bearing                                                       |                                                                                                                                                                                                                                                                                                                                                                                                                                                                                                                                                                                                                                                                                                                                                                                                                                                                                                                                                                                                                                                                                                                                                                                                                                                                                                                                                                                                                                                                                                                                                                                                                                                                                                                                                                                                                                                                                                                                                                                                                                                                                                                                |
| 6.           | Aset in conc/soil has been placedm. bearing                      | m. bearingoM from Trig. Mast                                     |                                                                                                                                                                                                                                                                                                                                                                                                                                                                                                                                                                                                                                                                                                                                                                                                                                                                                                                                                                                                                                                                                                                                                                                                                                                                                                                                                                                                                                                                                                                                                                                                                                                                                                                                                                                                                                                                                                                                                                                                                                                                                                                                |
| 7.           | Aset in conc/soil has been placedm. bearing                      | m. bearing                                                       |                                                                                                                                                                                                                                                                                                                                                                                                                                                                                                                                                                                                                                                                                                                                                                                                                                                                                                                                                                                                                                                                                                                                                                                                                                                                                                                                                                                                                                                                                                                                                                                                                                                                                                                                                                                                                                                                                                                                                                                                                                                                                                                                |
| ∞            | Am. set in conc/rock has been placedm, bearing                   | m. bearingoM from Trig. Mast                                     | - Joseph                                                                                                                                                                                                                                                                                                                                                                                                                                                                                                                                                                                                                                                                                                                                                                                                                                                                                                                                                                                                                                                                                                                                                                                                                                                                                                                                                                                                                                                                                                                                                                                                                                                                                                                                                                                                                                                                                                                                                                                                                                                                                                                       |
| 9.           | Connection10                                                     | W <sub>6</sub>                                                   |                                                                                                                                                                                                                                                                                                                                                                                                                                                                                                                                                                                                                                                                                                                                                                                                                                                                                                                                                                                                                                                                                                                                                                                                                                                                                                                                                                                                                                                                                                                                                                                                                                                                                                                                                                                                                                                                                                                                                                                                                                                                                                                                |
| 70.          | Connectionto : m. bearing                                        | W5                                                               | 1                                                                                                                                                                                                                                                                                                                                                                                                                                                                                                                                                                                                                                                                                                                                                                                                                                                                                                                                                                                                                                                                                                                                                                                                                                                                                                                                                                                                                                                                                                                                                                                                                                                                                                                                                                                                                                                                                                                                                                                                                                                                                                                              |
| Ξ            | Connectionto;                                                    | W <sub>0</sub> bu                                                | Date Record of Station                                                                                                                                                                                                                                                                                                                                                                                                                                                                                                                                                                                                                                                                                                                                                                                                                                                                                                                                                                                                                                                                                                                                                                                                                                                                                                                                                                                                                                                                                                                                                                                                                                                                                                                                                                                                                                                                                                                                                                                                                                                                                                         |
| 12.          | Connectiontoto i m. bearing                                      | W <sub>0</sub> ········bu                                        |                                                                                                                                                                                                                                                                                                                                                                                                                                                                                                                                                                                                                                                                                                                                                                                                                                                                                                                                                                                                                                                                                                                                                                                                                                                                                                                                                                                                                                                                                                                                                                                                                                                                                                                                                                                                                                                                                                                                                                                                                                                                                                                                |
| 13.          | Diff. Ht. ism. deare                                             |                                                                  |                                                                                                                                                                                                                                                                                                                                                                                                                                                                                                                                                                                                                                                                                                                                                                                                                                                                                                                                                                                                                                                                                                                                                                                                                                                                                                                                                                                                                                                                                                                                                                                                                                                                                                                                                                                                                                                                                                                                                                                                                                                                                                                                |
| 14.          | Diff. Ht. is the below                                           |                                                                  |                                                                                                                                                                                                                                                                                                                                                                                                                                                                                                                                                                                                                                                                                                                                                                                                                                                                                                                                                                                                                                                                                                                                                                                                                                                                                                                                                                                                                                                                                                                                                                                                                                                                                                                                                                                                                                                                                                                                                                                                                                                                                                                                |
| 75.          | Diff, Ht. is is below                                            |                                                                  |                                                                                                                                                                                                                                                                                                                                                                                                                                                                                                                                                                                                                                                                                                                                                                                                                                                                                                                                                                                                                                                                                                                                                                                                                                                                                                                                                                                                                                                                                                                                                                                                                                                                                                                                                                                                                                                                                                                                                                                                                                                                                                                                |
| 16.          | Diff. Ht. is                                                     |                                                                  | to a large transfer to the state of the stat |
| Prepared by: | Checked:                                                         | Noted on U.T.M. Card                                             | Checked                                                                                                                                                                                                                                                                                                                                                                                                                                                                                                                                                                                                                                                                                                                                                                                                                                                                                                                                                                                                                                                                                                                                                                                                                                                                                                                                                                                                                                                                                                                                                                                                                                                                                                                                                                                                                                                                                                                                                                                                                                                                                                                        |
|              |                                                                  |                                                                  |                                                                                                                                                                                                                                                                                                                                                                                                                                                                                                                                                                                                                                                                                                                                                                                                                                                                                                                                                                                                                                                                                                                                                                                                                                                                                                                                                                                                                                                                                                                                                                                                                                                                                                                                                                                                                                                                                                                                                                                                                                                                                                                                |