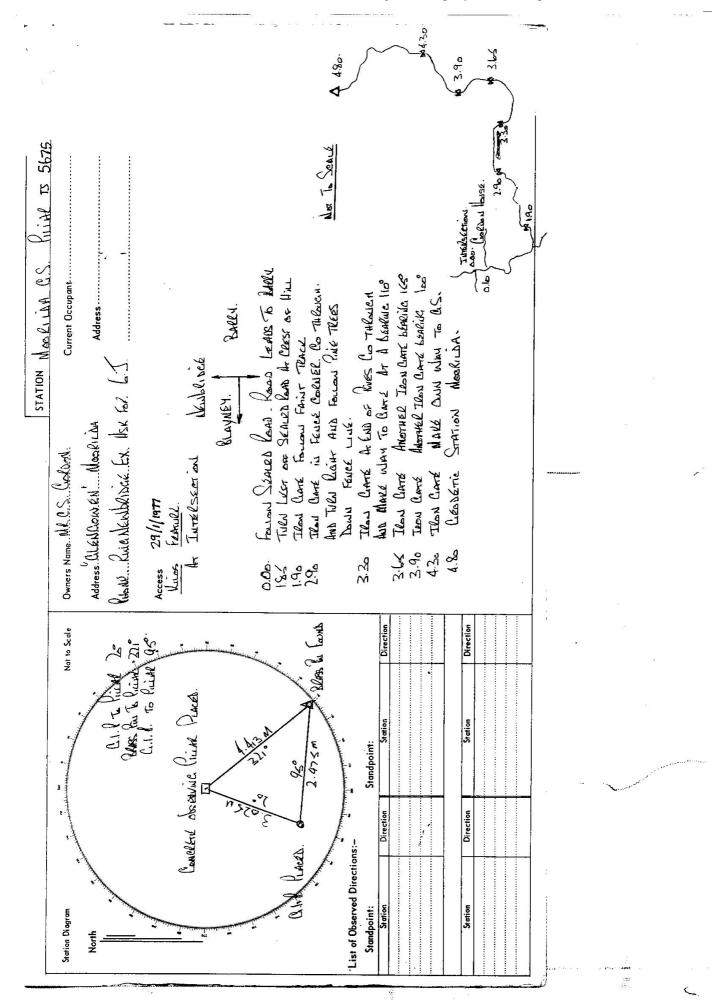

| CENTR        | CENTRAL MAPPING AUTHORITY                                        | Trigonometrical Survey of N.S.W.                                 | Re-Pr                                                                                                                                                                                                                                                                                                                                                                                                                                                                                                                                                                                                                                                                                                                                                                                                                                                                                                                                                                                                                                                                                                                                                                                                                                                                                                                                                                                                                                                                                                                                                                                                                                                                                                                                                                                                                                                                                                                                                                                                                                                                                                                          |
|--------------|------------------------------------------------------------------|------------------------------------------------------------------|--------------------------------------------------------------------------------------------------------------------------------------------------------------------------------------------------------------------------------------------------------------------------------------------------------------------------------------------------------------------------------------------------------------------------------------------------------------------------------------------------------------------------------------------------------------------------------------------------------------------------------------------------------------------------------------------------------------------------------------------------------------------------------------------------------------------------------------------------------------------------------------------------------------------------------------------------------------------------------------------------------------------------------------------------------------------------------------------------------------------------------------------------------------------------------------------------------------------------------------------------------------------------------------------------------------------------------------------------------------------------------------------------------------------------------------------------------------------------------------------------------------------------------------------------------------------------------------------------------------------------------------------------------------------------------------------------------------------------------------------------------------------------------------------------------------------------------------------------------------------------------------------------------------------------------------------------------------------------------------------------------------------------------------------------------------------------------------------------------------------------------|
| Departm      | Department of Lands                                              | RECONNAISSANCE and MAINTENANCE REPORT                            |                                                                                                                                                                                                                                                                                                                                                                                                                                                                                                                                                                                                                                                                                                                                                                                                                                                                                                                                                                                                                                                                                                                                                                                                                                                                                                                                                                                                                                                                                                                                                                                                                                                                                                                                                                                                                                                                                                                                                                                                                                                                                                                                |
| This 7       | This Trig. Station has been:-                                    | Note: Cross out ward or words which do not apply                 | Ph: THE                                                                                                                                                                                                                                                                                                                                                                                                                                                                                                                                                                                                                                                                                                                                                                                                                                                                                                                                                                                                                                                                                                                                                                                                                                                                                                                                                                                                                                                                                                                                                                                                                                                                                                                                                                                                                                                                                                                                                                                                                                                                                                                        |
| 7            | Completely cleared to permit 360° vision to surrounding Trigs.   | ing Trigs.                                                       | Map Sincer: ALM YNEY No. 8733<br>Inspected by: Derry Date: Lol 10 176.                                                                                                                                                                                                                                                                                                                                                                                                                                                                                                                                                                                                                                                                                                                                                                                                                                                                                                                                                                                                                                                                                                                                                                                                                                                                                                                                                                                                                                                                                                                                                                                                                                                                                                                                                                                                                                                                                                                                                                                                                                                         |
| 2.           | Cleared by lanes bearing from Trig. Mast                         | from Trig. Mast                                                  | Authority C.M. A. Field Book: 0157-5                                                                                                                                                                                                                                                                                                                                                                                                                                                                                                                                                                                                                                                                                                                                                                                                                                                                                                                                                                                                                                                                                                                                                                                                                                                                                                                                                                                                                                                                                                                                                                                                                                                                                                                                                                                                                                                                                                                                                                                                                                                                                           |
| લં           | Trig. Mast & Vanes have been painted white & black respectively. | respectively.                                                    | Beacon Diagram Not to Scale                                                                                                                                                                                                                                                                                                                                                                                                                                                                                                                                                                                                                                                                                                                                                                                                                                                                                                                                                                                                                                                                                                                                                                                                                                                                                                                                                                                                                                                                                                                                                                                                                                                                                                                                                                                                                                                                                                                                                                                                                                                                                                    |
| 4            | The Trig. was unpiled/not unpiled, dimensions now being:         | being:                                                           | MAST & Utiles Eland Lines                                                                                                                                                                                                                                                                                                                                                                                                                                                                                                                                                                                                                                                                                                                                                                                                                                                                                                                                                                                                                                                                                                                                                                                                                                                                                                                                                                                                                                                                                                                                                                                                                                                                                                                                                                                                                                                                                                                                                                                                                                                                                                      |
|              | Description of mark                                              | should be explicit, e.g. Steel plug, Brass plug, Bolt, G.I. Pipe | ON abound - winst How                                                                                                                                                                                                                                                                                                                                                                                                                                                                                                                                                                                                                                                                                                                                                                                                                                                                                                                                                                                                                                                                                                                                                                                                                                                                                                                                                                                                                                                                                                                                                                                                                                                                                                                                                                                                                                                                                                                                                                                                                                                                                                          |
|              | Height of markm above rock/concrete                              | /concrete                                                        | Porter Min Staket WILLE                                                                                                                                                                                                                                                                                                                                                                                                                                                                                                                                                                                                                                                                                                                                                                                                                                                                                                                                                                                                                                                                                                                                                                                                                                                                                                                                                                                                                                                                                                                                                                                                                                                                                                                                                                                                                                                                                                                                                                                                                                                                                                        |
|              | Height of Top Vanes to Top Markm.                                | Diameter of Vanes (vertical) & スムジール                             | ,<br>-                                                                                                                                                                                                                                                                                                                                                                                                                                                                                                                                                                                                                                                                                                                                                                                                                                                                                                                                                                                                                                                                                                                                                                                                                                                                                                                                                                                                                                                                                                                                                                                                                                                                                                                                                                                                                                                                                                                                                                                                                                                                                                                         |
|              | Height of Cairn/Re Diameter of C.                                | Diameter of Cairn 2 1682 m.                                      | \$5L.0                                                                                                                                                                                                                                                                                                                                                                                                                                                                                                                                                                                                                                                                                                                                                                                                                                                                                                                                                                                                                                                                                                                                                                                                                                                                                                                                                                                                                                                                                                                                                                                                                                                                                                                                                                                                                                                                                                                                                                                                                                                                                                                         |
|              | Length of Mast                                                   | ot unpiled)                                                      | 1                                                                                                                                                                                                                                                                                                                                                                                                                                                                                                                                                                                                                                                                                                                                                                                                                                                                                                                                                                                                                                                                                                                                                                                                                                                                                                                                                                                                                                                                                                                                                                                                                                                                                                                                                                                                                                                                                                                                                                                                                                                                                                                              |
| 5.           | Aset in conc/rack has been placedm. bearing                      | m. bearing                                                       |                                                                                                                                                                                                                                                                                                                                                                                                                                                                                                                                                                                                                                                                                                                                                                                                                                                                                                                                                                                                                                                                                                                                                                                                                                                                                                                                                                                                                                                                                                                                                                                                                                                                                                                                                                                                                                                                                                                                                                                                                                                                                                                                |
| 6.           | Aset in conc/soil has been placedm. bearing                      | m. bearingoM from Trig. Mast                                     |                                                                                                                                                                                                                                                                                                                                                                                                                                                                                                                                                                                                                                                                                                                                                                                                                                                                                                                                                                                                                                                                                                                                                                                                                                                                                                                                                                                                                                                                                                                                                                                                                                                                                                                                                                                                                                                                                                                                                                                                                                                                                                                                |
| 7.           | Aset in conc/soil has been placedm. bearing                      | m. bearing                                                       |                                                                                                                                                                                                                                                                                                                                                                                                                                                                                                                                                                                                                                                                                                                                                                                                                                                                                                                                                                                                                                                                                                                                                                                                                                                                                                                                                                                                                                                                                                                                                                                                                                                                                                                                                                                                                                                                                                                                                                                                                                                                                                                                |
| ∞            | Am. set in conc/rock has been placedm, bearing                   | m. bearingoM from Trig. Mast                                     | - Joseph                                                                                                                                                                                                                                                                                                                                                                                                                                                                                                                                                                                                                                                                                                                                                                                                                                                                                                                                                                                                                                                                                                                                                                                                                                                                                                                                                                                                                                                                                                                                                                                                                                                                                                                                                                                                                                                                                                                                                                                                                                                                                                                       |
| 9.           | Connection10                                                     | W <sub>6</sub>                                                   |                                                                                                                                                                                                                                                                                                                                                                                                                                                                                                                                                                                                                                                                                                                                                                                                                                                                                                                                                                                                                                                                                                                                                                                                                                                                                                                                                                                                                                                                                                                                                                                                                                                                                                                                                                                                                                                                                                                                                                                                                                                                                                                                |
| 70.          | Connectionto : m. bearing                                        | W5                                                               | 1                                                                                                                                                                                                                                                                                                                                                                                                                                                                                                                                                                                                                                                                                                                                                                                                                                                                                                                                                                                                                                                                                                                                                                                                                                                                                                                                                                                                                                                                                                                                                                                                                                                                                                                                                                                                                                                                                                                                                                                                                                                                                                                              |
| Ξ            | Connectionto;                                                    | W <sub>0</sub> bu                                                | Date Record of Station                                                                                                                                                                                                                                                                                                                                                                                                                                                                                                                                                                                                                                                                                                                                                                                                                                                                                                                                                                                                                                                                                                                                                                                                                                                                                                                                                                                                                                                                                                                                                                                                                                                                                                                                                                                                                                                                                                                                                                                                                                                                                                         |
| 12.          | Connectiontoto i m. bearing                                      | W <sub>0</sub> ········bu                                        |                                                                                                                                                                                                                                                                                                                                                                                                                                                                                                                                                                                                                                                                                                                                                                                                                                                                                                                                                                                                                                                                                                                                                                                                                                                                                                                                                                                                                                                                                                                                                                                                                                                                                                                                                                                                                                                                                                                                                                                                                                                                                                                                |
| 13.          | Diff. Ht. ism. deare                                             |                                                                  |                                                                                                                                                                                                                                                                                                                                                                                                                                                                                                                                                                                                                                                                                                                                                                                                                                                                                                                                                                                                                                                                                                                                                                                                                                                                                                                                                                                                                                                                                                                                                                                                                                                                                                                                                                                                                                                                                                                                                                                                                                                                                                                                |
| 14.          | Diff. Ht. is the below                                           |                                                                  |                                                                                                                                                                                                                                                                                                                                                                                                                                                                                                                                                                                                                                                                                                                                                                                                                                                                                                                                                                                                                                                                                                                                                                                                                                                                                                                                                                                                                                                                                                                                                                                                                                                                                                                                                                                                                                                                                                                                                                                                                                                                                                                                |
| 75.          | Diff, Ht. is is below                                            |                                                                  |                                                                                                                                                                                                                                                                                                                                                                                                                                                                                                                                                                                                                                                                                                                                                                                                                                                                                                                                                                                                                                                                                                                                                                                                                                                                                                                                                                                                                                                                                                                                                                                                                                                                                                                                                                                                                                                                                                                                                                                                                                                                                                                                |
| 16.          | Diff. Ht. is                                                     |                                                                  | to a large transfer to the state of the stat |
| Prepared by: | Checked:                                                         | Noted on U.T.M. Card                                             | Checked                                                                                                                                                                                                                                                                                                                                                                                                                                                                                                                                                                                                                                                                                                                                                                                                                                                                                                                                                                                                                                                                                                                                                                                                                                                                                                                                                                                                                                                                                                                                                                                                                                                                                                                                                                                                                                                                                                                                                                                                                                                                                                                        |
|              |                                                                  |                                                                  |                                                                                                                                                                                                                                                                                                                                                                                                                                                                                                                                                                                                                                                                                                                                                                                                                                                                                                                                                                                                                                                                                                                                                                                                                                                                                                                                                                                                                                                                                                                                                                                                                                                                                                                                                                                                                                                                                                                                                                                                                                                                                                                                |